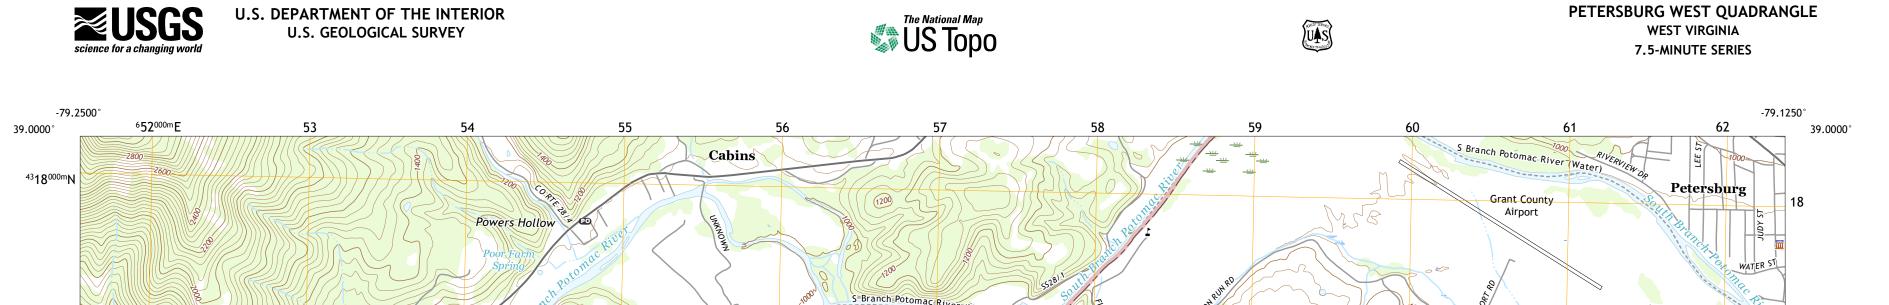

Produced by the United States Geological Survey North American Datum of 1983 (NAD83) World Geodetic System of 1984 (WGS84). Projection and 1 000-meter grid:Universal Transverse Mercator, Zone 17S This map is not a legal document. Boundaries may be generalized for this map scale. Private lands within government reservations may not be shown. Obtain permission before entering private lands.

.....NAIP, September 2016 - October 2016 Imagery.... Roads..... Imagery.NAIP, September 2016 - October 2016Roads.U.S.CensusBureau,RoadswithinUSForestServiceLands.With limited ForestService updates, 2013 - 2016Names.GNIS, 1980 - 2019Hydrography.NationalHydrography.NationalElevationDataset, 2018Boundaries.Multiplesources;seemetadatafile20172018 ...FWS National Wetlands 1982 Wetlands..... Inventory

M