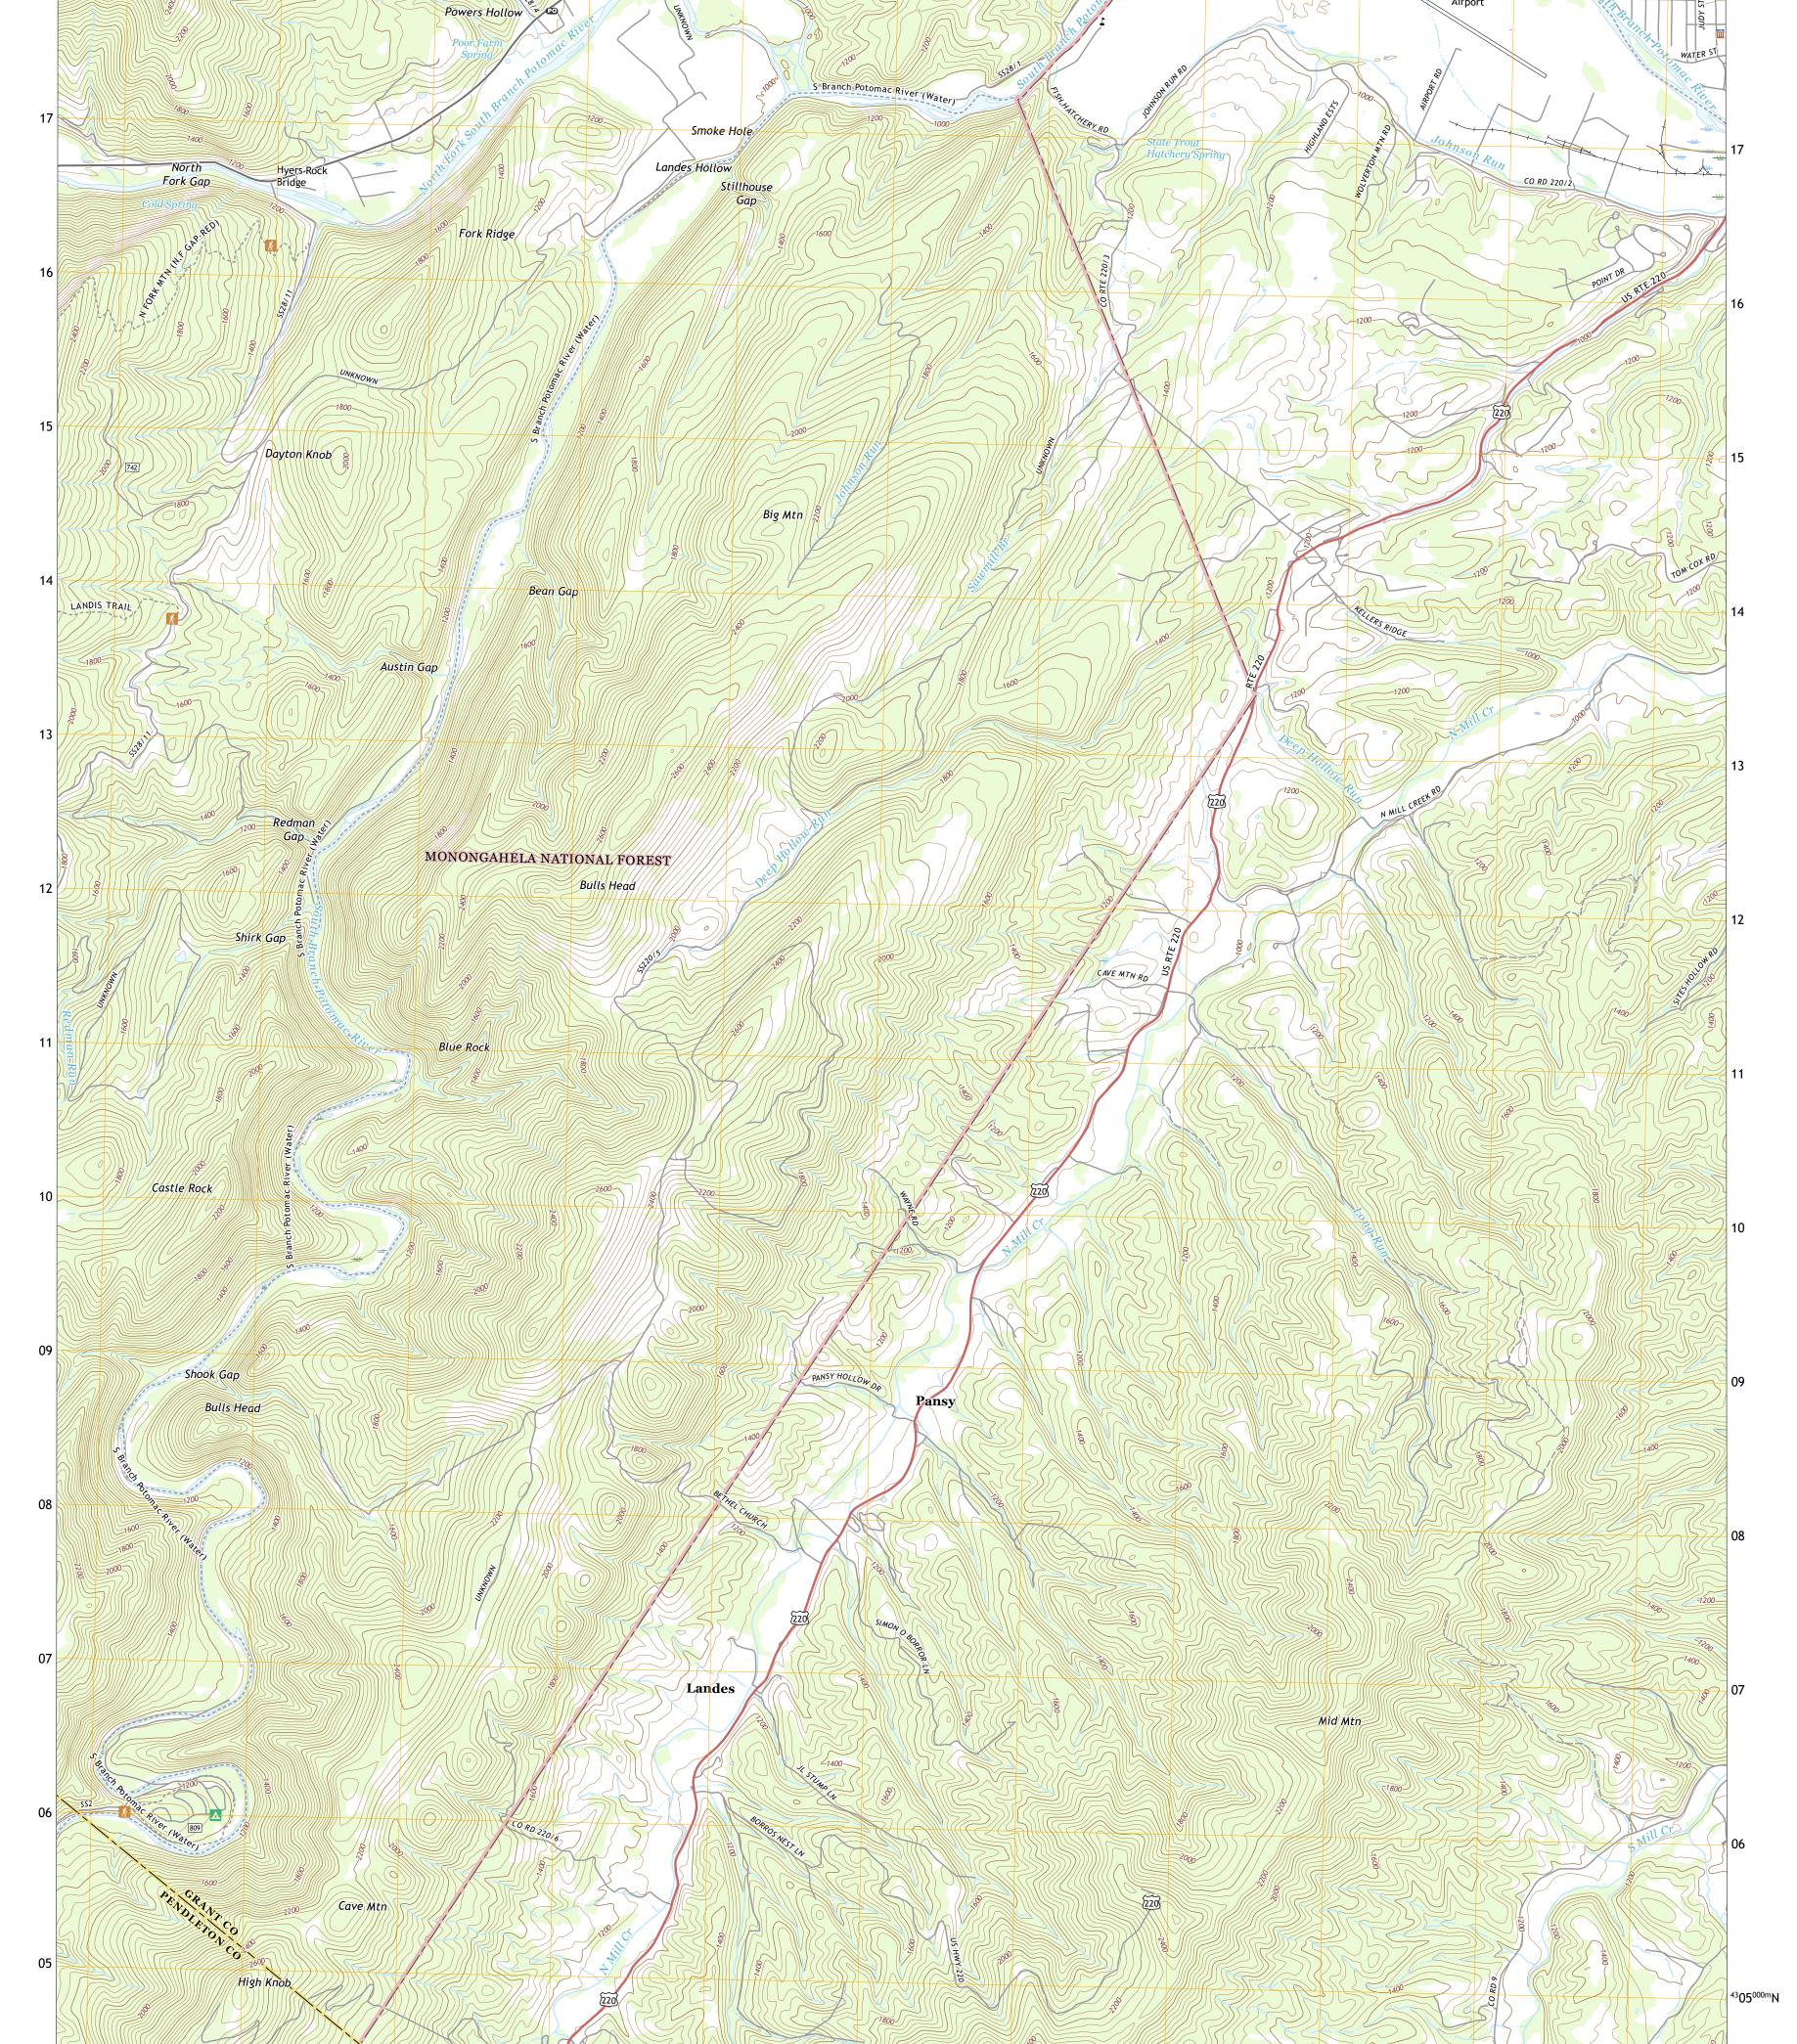

Produced by the United States Geological Survey North American Datum of 1983 (NAD83) World Geodetic System of 1984 (WGS84). Projection and 1 000-meter grid:Universal Transverse Mercator, Zone 17S This map is not a legal document. Boundaries may be generalized for this map scale. Private lands within government reservations may not be shown. Obtain permission before entering private lands.

.....NAIP, September 2016 - October 2016 Imagery.... Roads..... Imagery.NAIP, September 2016 - October 2016Roads.U.S.CensusBureau,RoadswithinUSForestServiceLands.With limited ForestService updates, 2013 - 2016Names.GNIS, 1980 - 2019Hydrography.NationalHydrography.NationalElevationDataset, 2018Boundaries.Multiplesources;seemetadatafile20172018 ...FWS National Wetlands 1982 Wetlands..... Inventory

MN