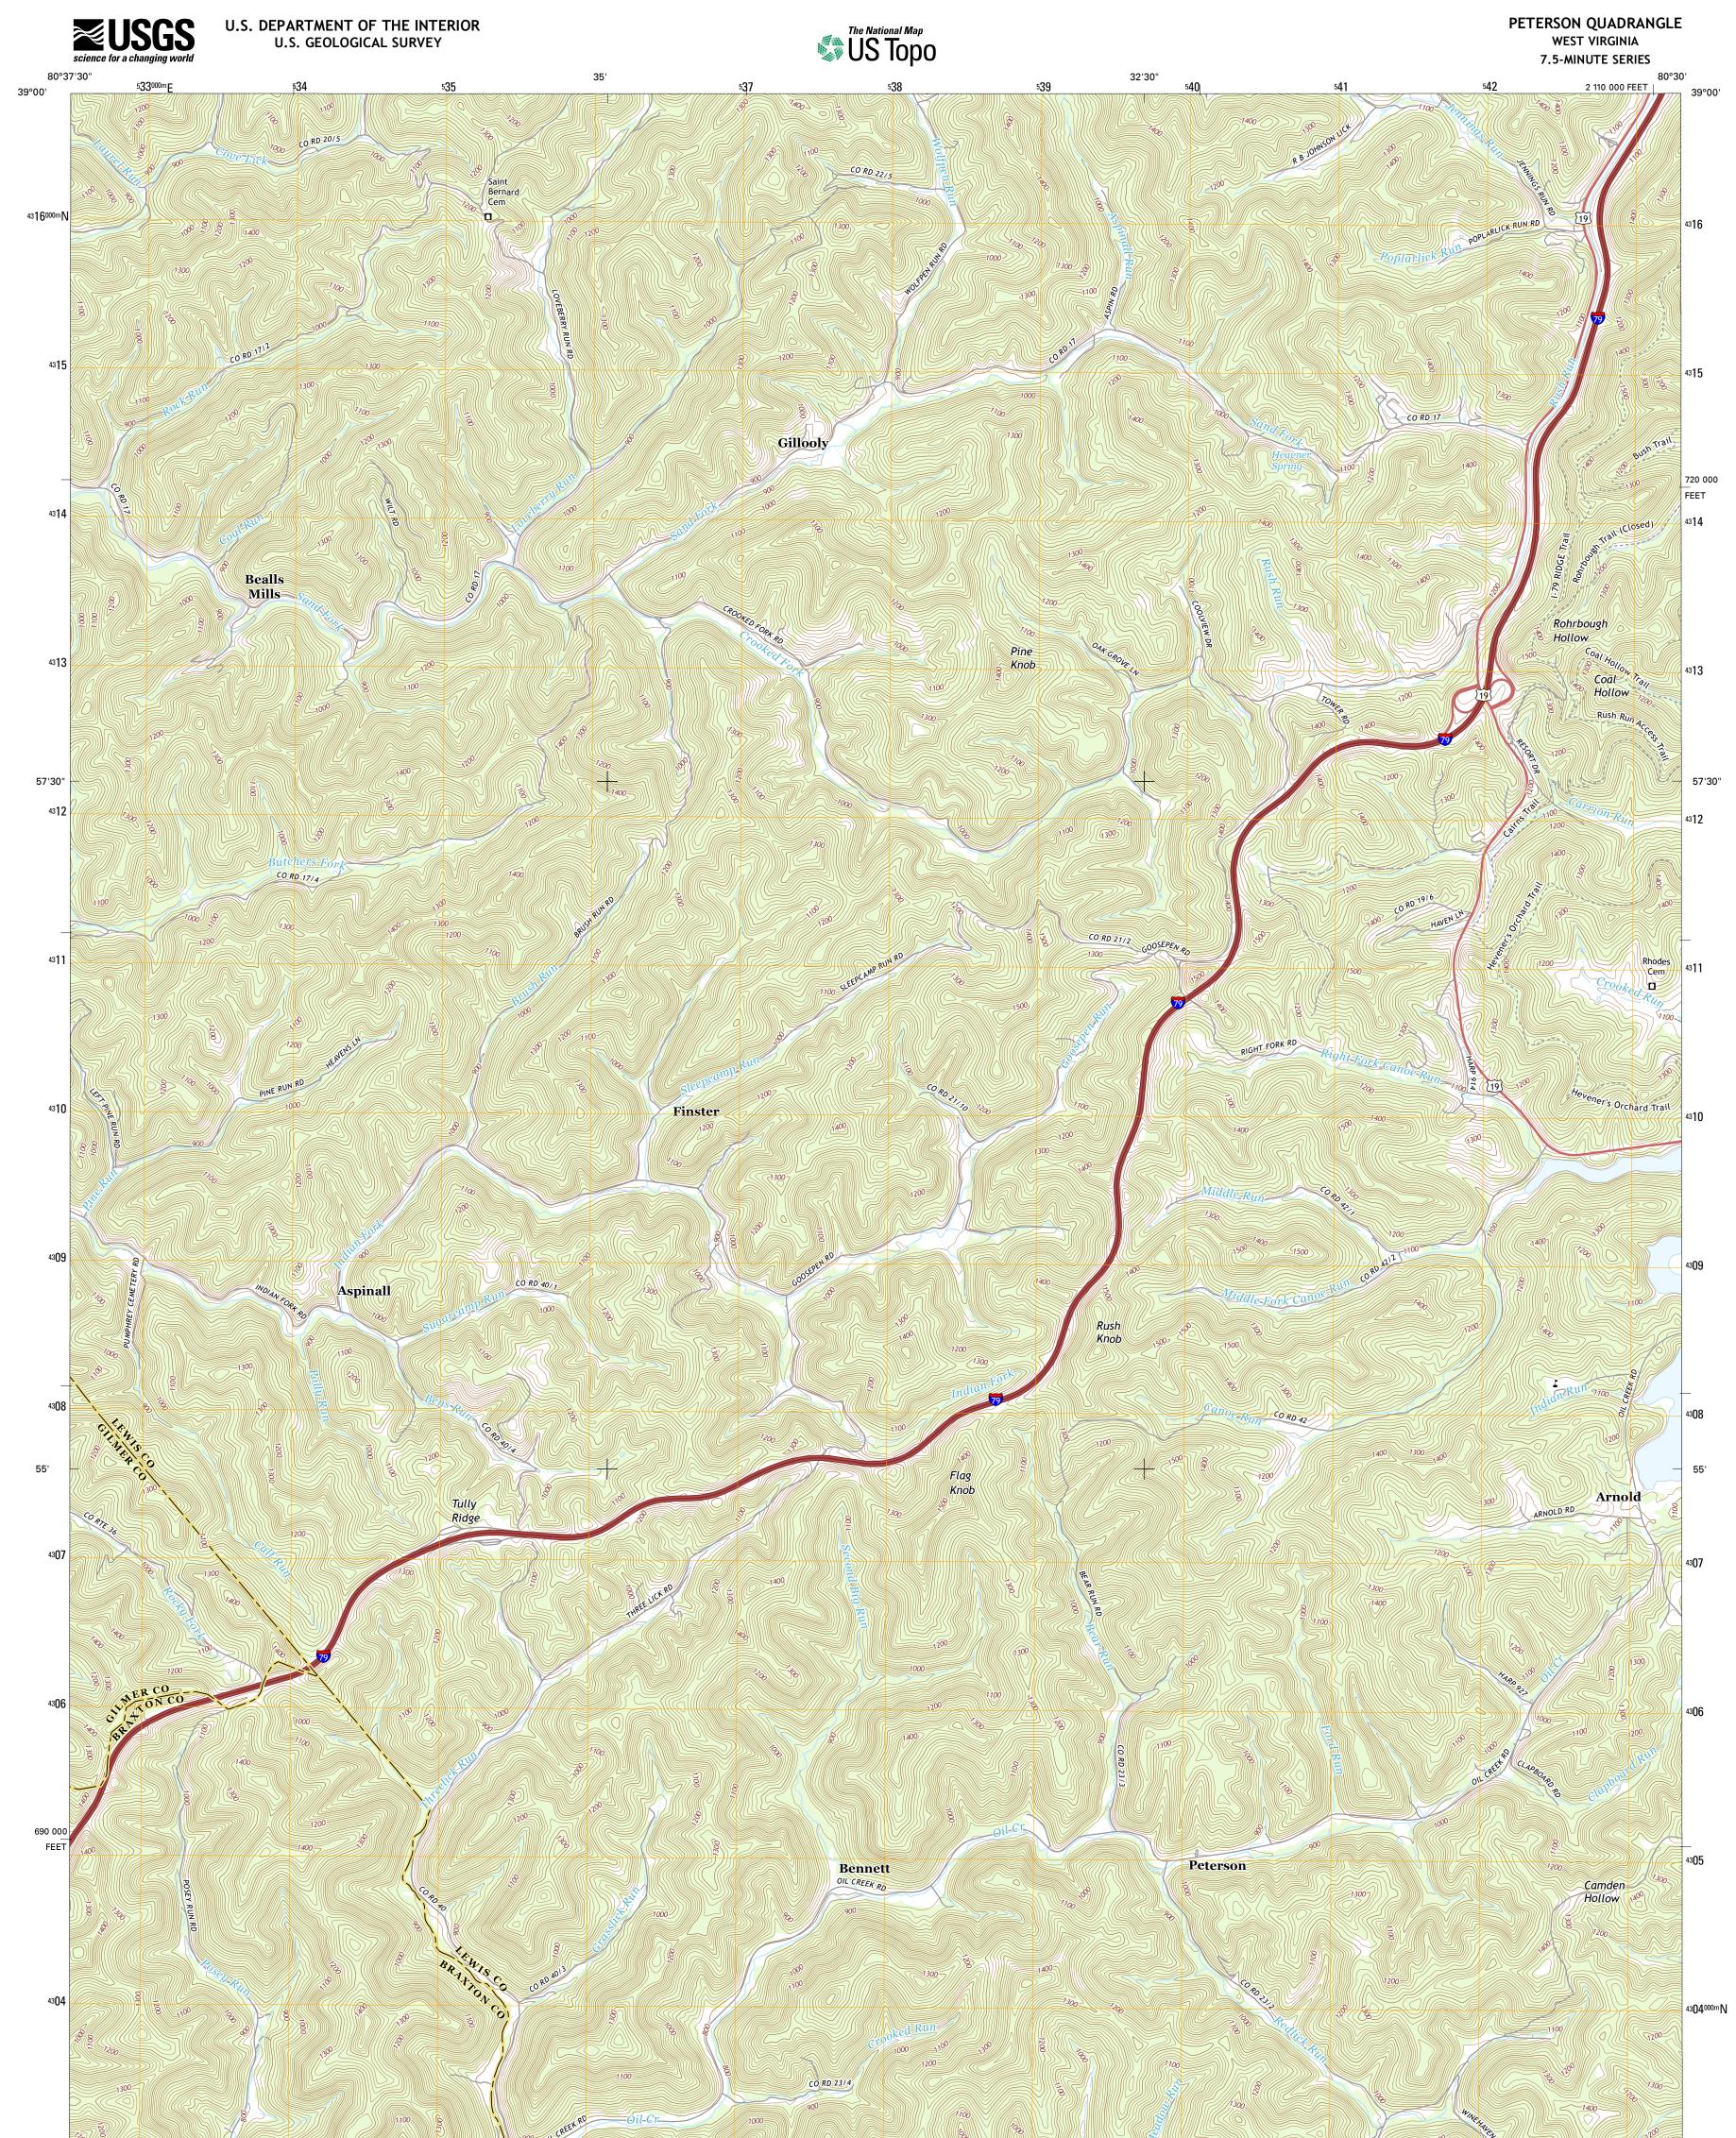

This map is not a legal document. Boundaries may be generalized for this map scale. Private lands within government reservations may not be shown. Obtain permission before entering private lands. Imagery......NAIP, December 2014

UTM GRID AND 2016 MAGNETIC NORTH DECLINATION AT CENTER OF SHEET

U.S. National Grid

100,000-m Square ID

ND

Grid Zone Designation 17S

Wetlands......FWS National Wetlands Inventory 1977 - 2014

CONTOUR INTERVAL 20 FEET NORTH AMERICAN VERTICAL DATUM OF 1988

This map was produced to conform with the National Geospatial Program US Topo Product Standard, 2011. A metadata file associated with this product is draft version 0.6.19

FEET

PETERSON, WV 2016

**ლ** ი