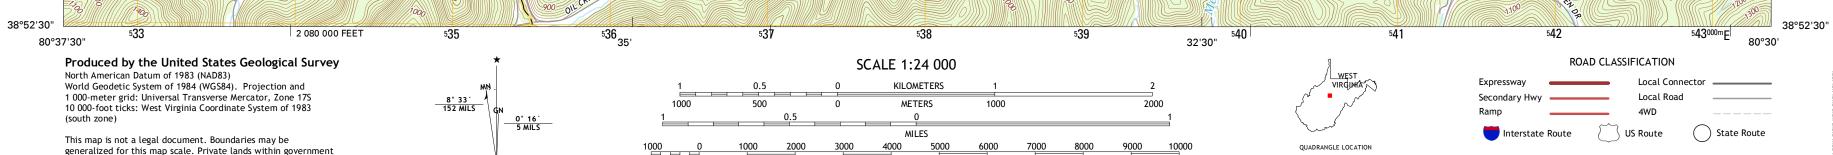

This map is not a legal document. Boundaries may be generalized for this map scale. Private lands within government reservations may not be shown. Obtain permission before entering private lands. Imagery......NAIP, December 2014

| Roads       | U.S. Census Bureau, 2015 - 2016                 |
|-------------|-------------------------------------------------|
| Names       | GNIS, 2016                                      |
| Hydrography | National Hydrography Dataset, 2014              |
| Contours    | National Elevation Dataset, 2006                |
| Boundaries  | Multiple sources; see metadata file 1972 - 2016 |

UTM GRID AND 2016 MAGNETIC NORTH DECLINATION AT CENTER OF SHEET

U.S. National Grid

100,000-m Square ID

ND

Grid Zone Designation 17S

Wetlands......FWS National Wetlands Inventory 1977 - 2014

CONTOUR INTERVAL 20 FEET NORTH AMERICAN VERTICAL DATUM OF 1988

This map was produced to conform with the National Geospatial Program US Topo Product Standard, 2011. A metadata file associated with this product is draft version 0.6.19

FEET

PETERSON, WV 2016

**ლ** ი