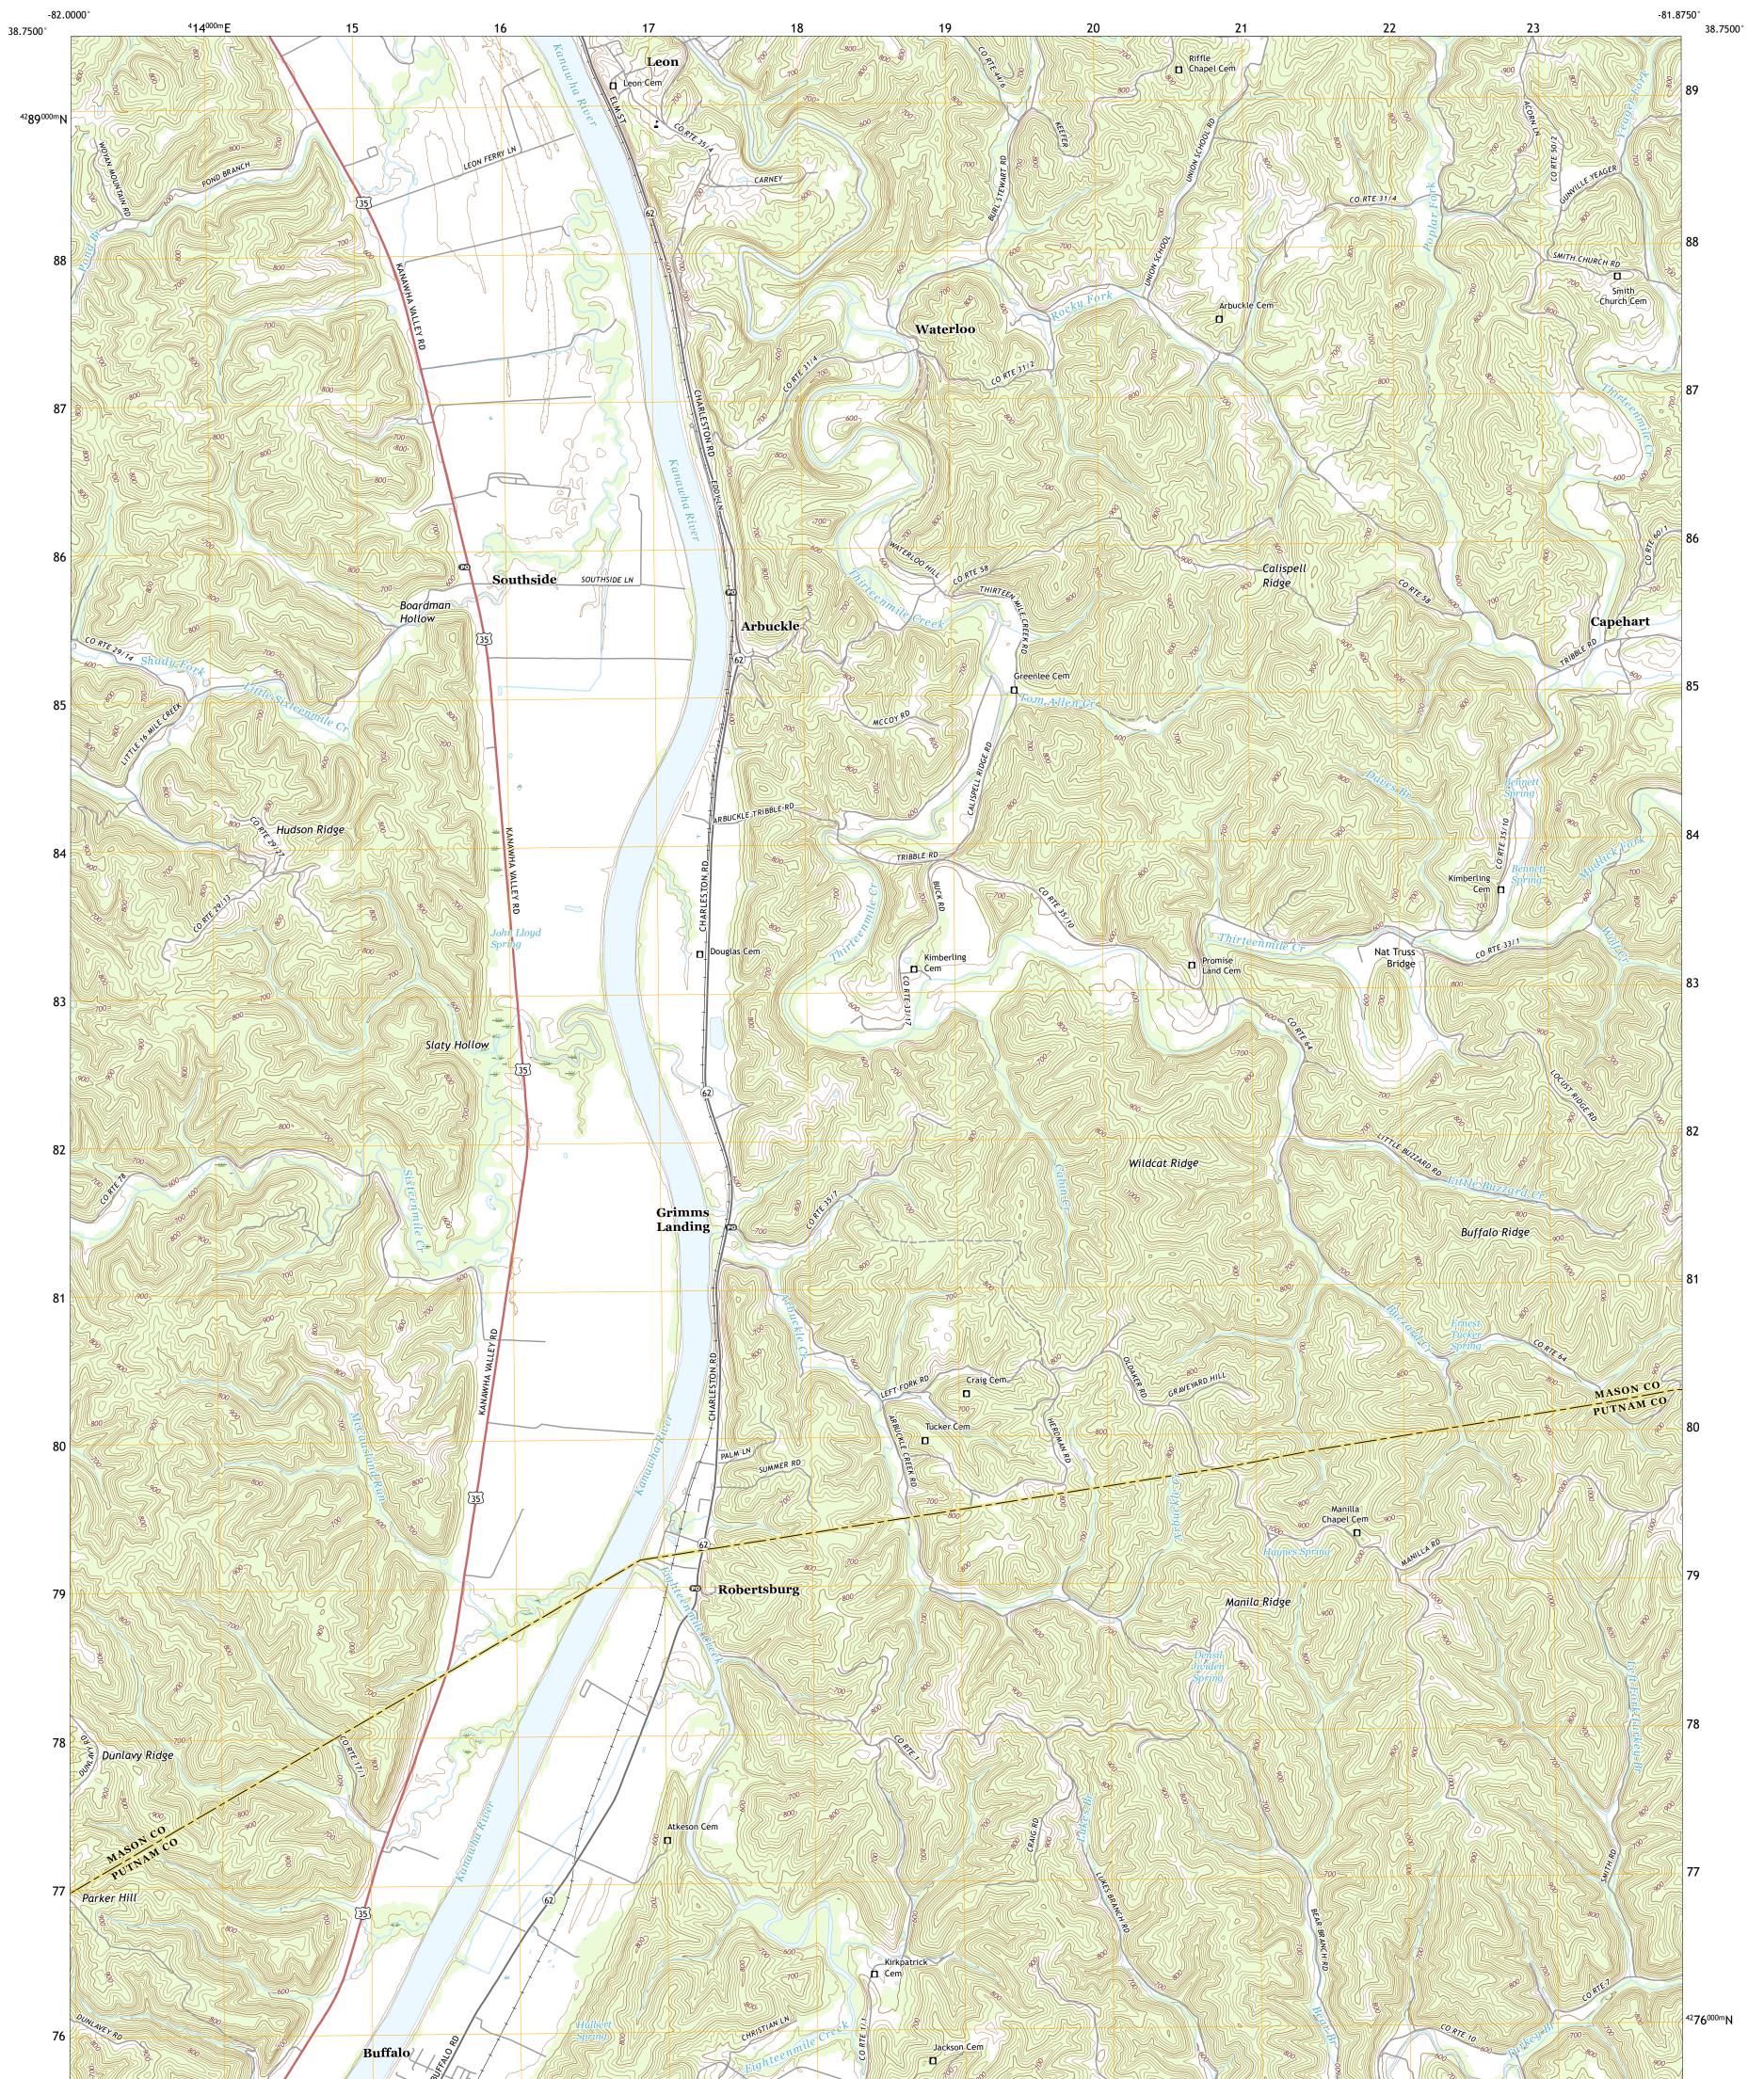

## U.S. DEPARTMENT OF THE INTERIOR U.S. GEOLOGICAL SURVEY

ROBERTSBURG QUADRANGLE WEST VIRGINIA 7.5-MINUTE SERIES

Produced by the United States Geological Survey North American Datum of 1983 (NAD83) World Geodetic System of 1984 (WGS84). Projection and 1 000-meter grid:Universal Transverse Mercator, Zone 175 This map is not a legal document. Boundaries may be generalized for this map scale. Private lands within government reservations may not be shown. Obtain permission before entering private lands.