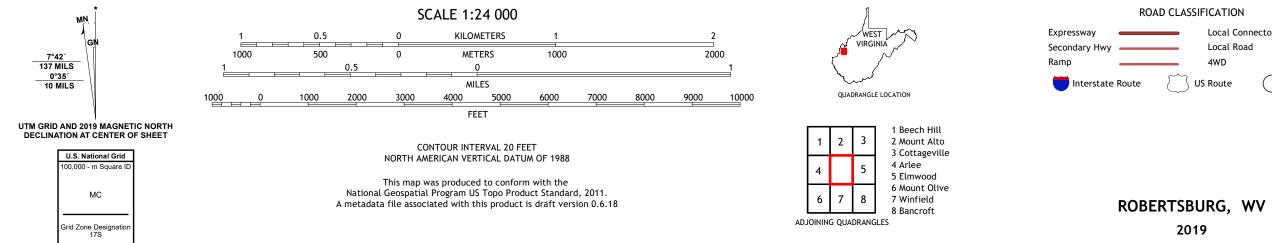

## U.S. DEPARTMENT OF THE INTERIOR U.S. GEOLOGICAL SURVEY

ROBERTSBURG QUADRANGLE WEST VIRGINIA 7.5-MINUTE SERIES

Produced by the United States Geological Survey North American Datum of 1983 (NAD83) World Geodetic System of 1984 (WGS84). Projection and 1 000-meter grid:Universal Transverse Mercator, Zone 175 This map is not a legal document. Boundaries may be generalized for this map scale. Private lands within government reservations may not be shown. Obtain permission before entering private lands.

......NAIP, September 2016 - October 2016 U.S. Census Bureau, 2016 .....GNIS, 1980 - 2019 .....National Hydrography Dataset, 2001 - 2018 .....National Elevation Dataset, 2006 - 2011 .....Multiple sources; see metadata file 2017 - 2018 Imagery.... Roads..... Names..... Hydrography..... Contours.. Boundaries... ..FWS National 1984 Wetlands... Wetlands Inventory

## NSN. 7 6 4 3 0 1 6 4 0 4 2 9 3 NGA REF NO. US GSX24 K 3 8 1 4 4

Local Connector

State Route

Local Road

4WD