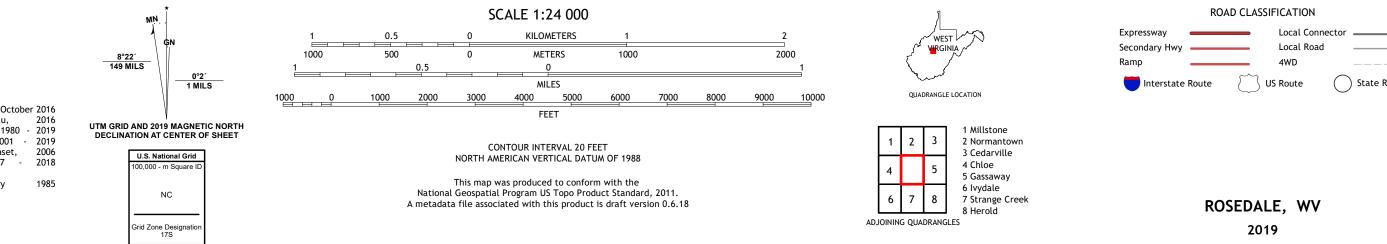

## U.S. DEPARTMENT OF THE INTERIOR U.S. GEOLOGICAL SURVEY

ROSEDALE QUADRANGLE WEST VIRGINIA 7.5-MINUTE SERIES

Produced by the United States Geological Survey North American Datum of 1983 (NAD83) World Geodetic System of 1984 (WGS84). Projection and 1 000-meter grid:Universal Transverse Mercator, Zone 175 This map is not a legal document. Boundaries may be generalized for this map scale. Private lands within government reservations may not be shown. Obtain permission before entering private lands.

.....NAIP, September 2016 - October 2016 U.S. Census Bureau, 2016 .....GNIS, 1980 - 2019 .....National Hydrography Dataset, 2001 - 2019 .....National Elevation Dataset, 2006 .....Multiple sources; see metadata file 2017 - 2018 Imagery.... Roads..... Names..... Hydrography..... Contours..... Boundaries... Wetlands... ..FWS National Wetlands 1985 Inventory