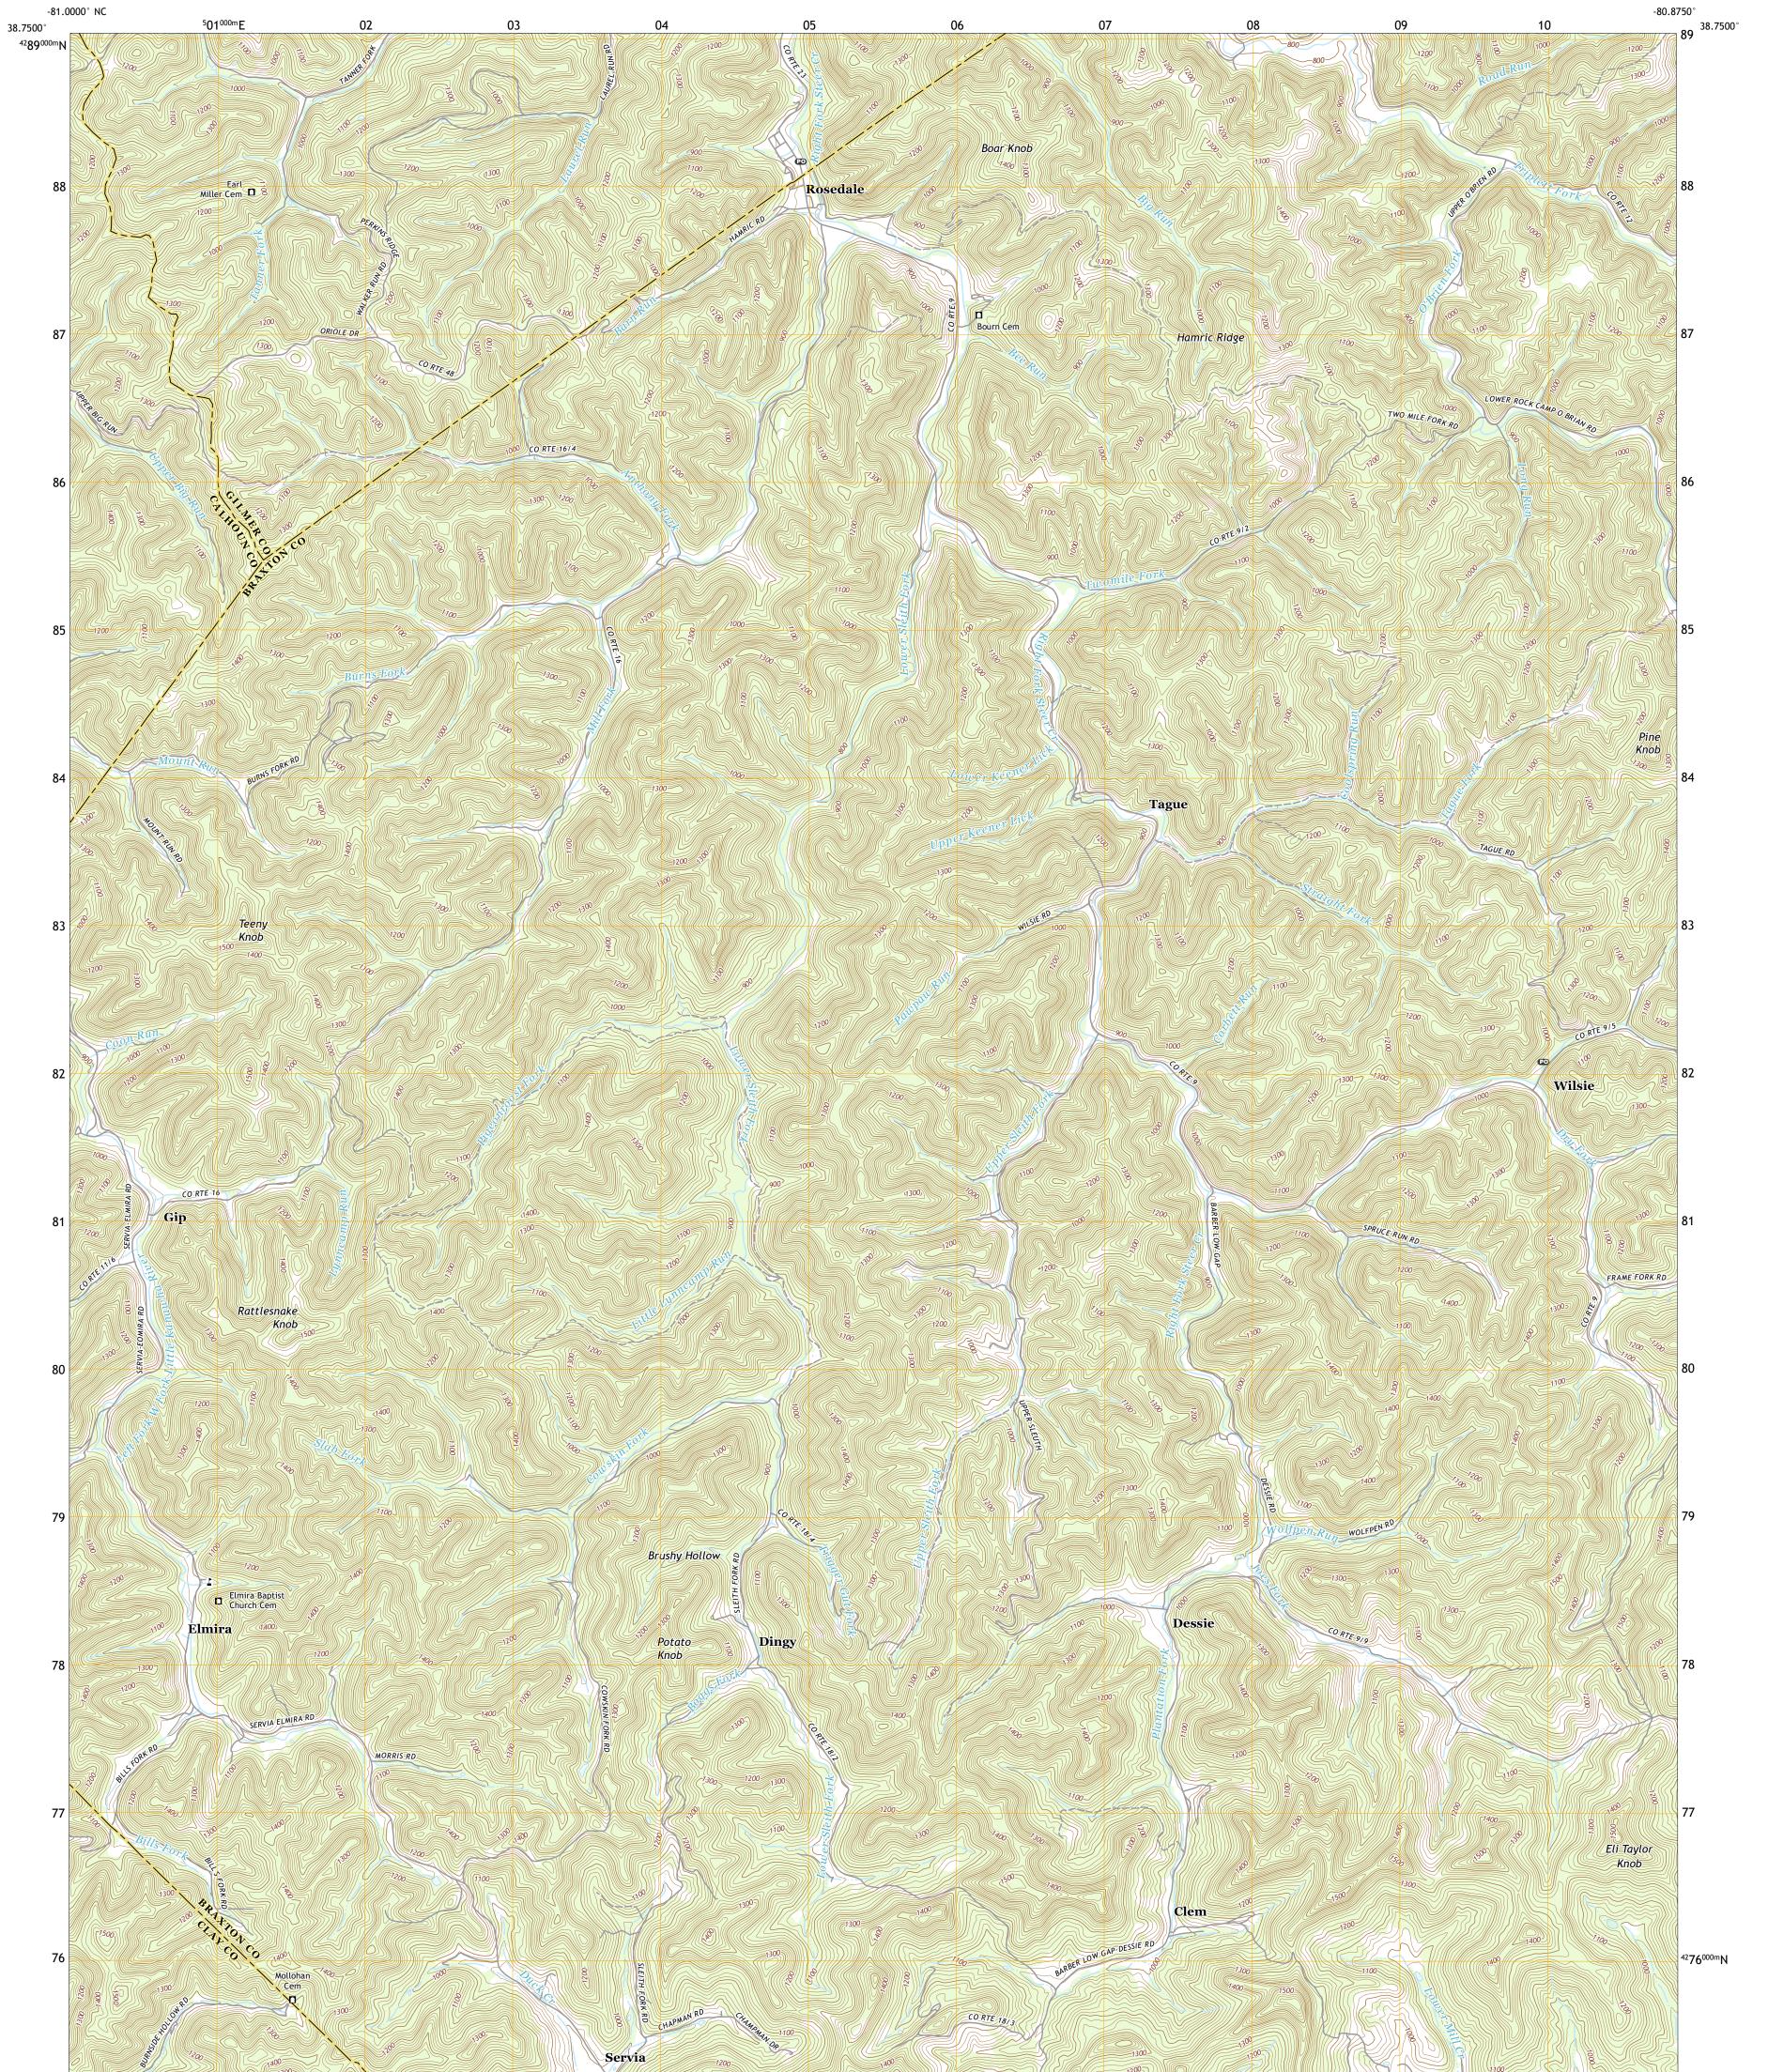

## U.S. DEPARTMENT OF THE INTERIOR U.S. GEOLOGICAL SURVEY

ROSEDALE QUADRANGLE WEST VIRGINIA 7.5-MINUTE SERIES

Produced by the United States Geological Survey North American Datum of 1983 (NAD83) World Geodetic System of 1984 (WGS84). Projection and 1 000-meter grid:Universal Transverse Mercator, Zone 175 This map is not a legal document. Boundaries may be generalized for this map scale. Private lands within government reservations may not be shown. Obtain permission before entering private lands.