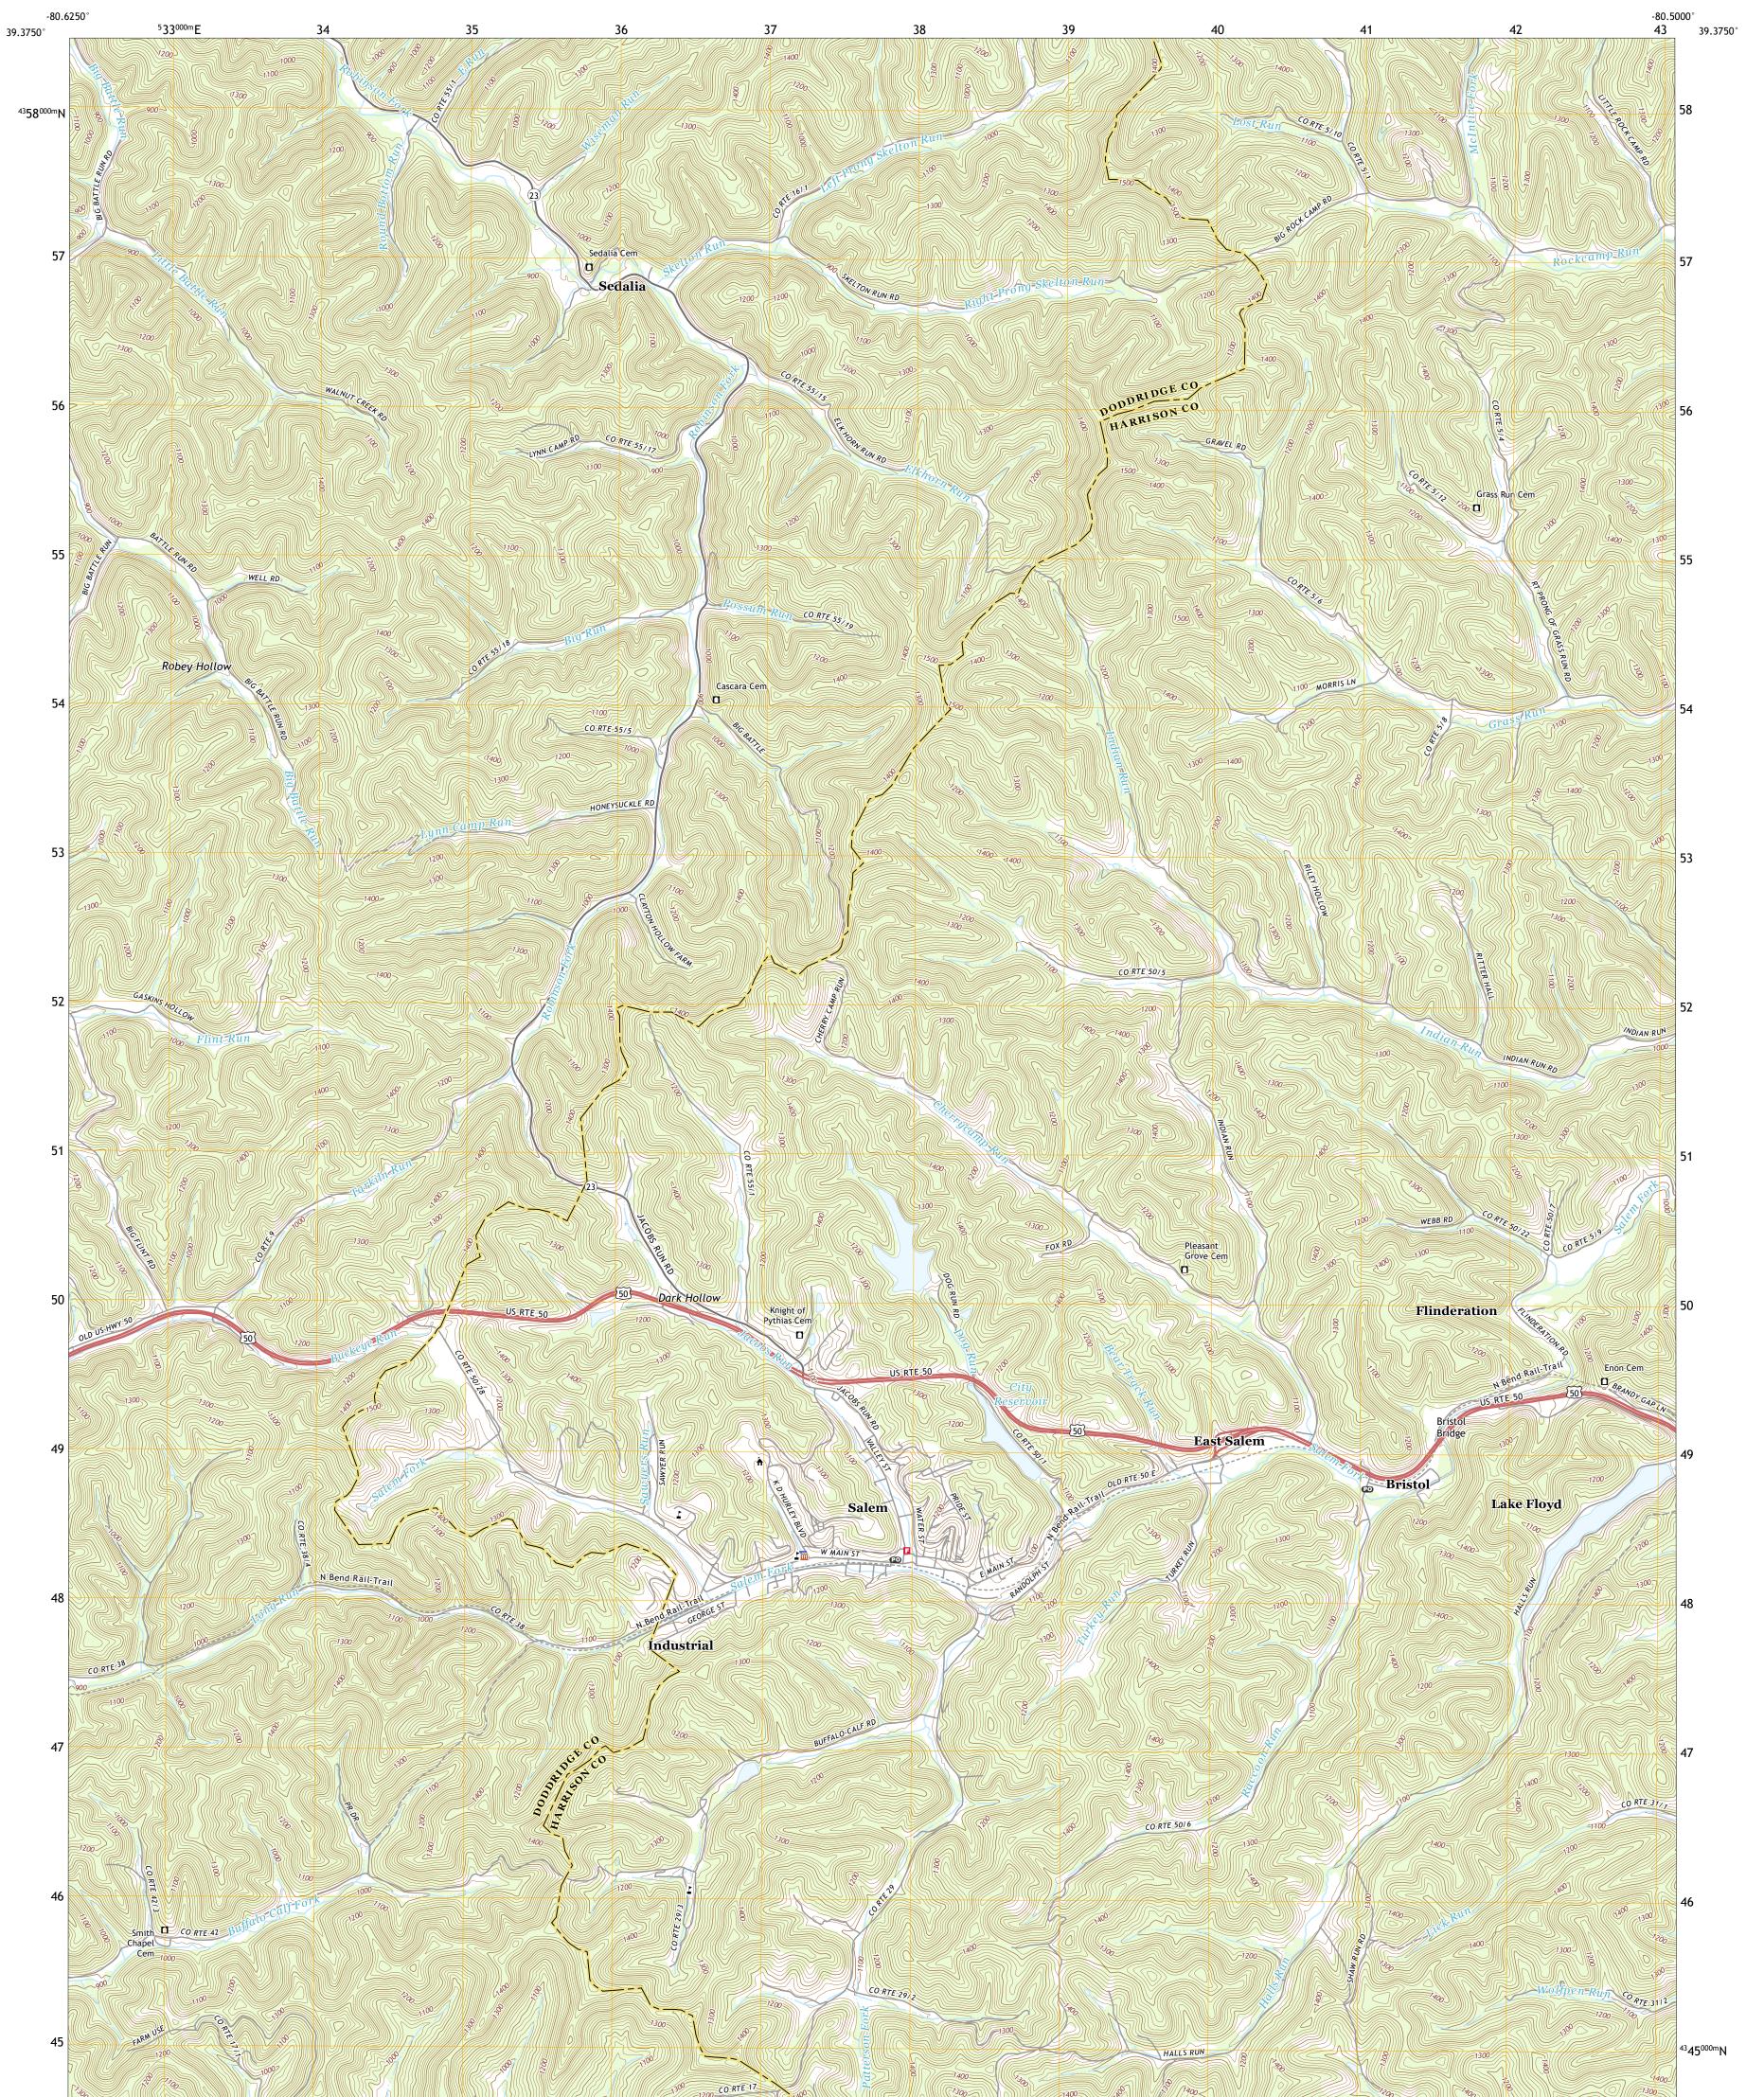

SALEM QUADRANGLE WEST VIRGINIA 7.5-MINUTE SERIES

Produced by the United States Geological Survey North American Datum of 1983 (NAD83) World Geodetic System of 1984 (WGS84). Projection and 1 000-meter grid:Universal Transverse Mercator, Zone 17S This map is not a legal document. Boundaries may be generalized for this map scale. Private lands within government reservations may not be shown. Obtain permission before entering private lands.