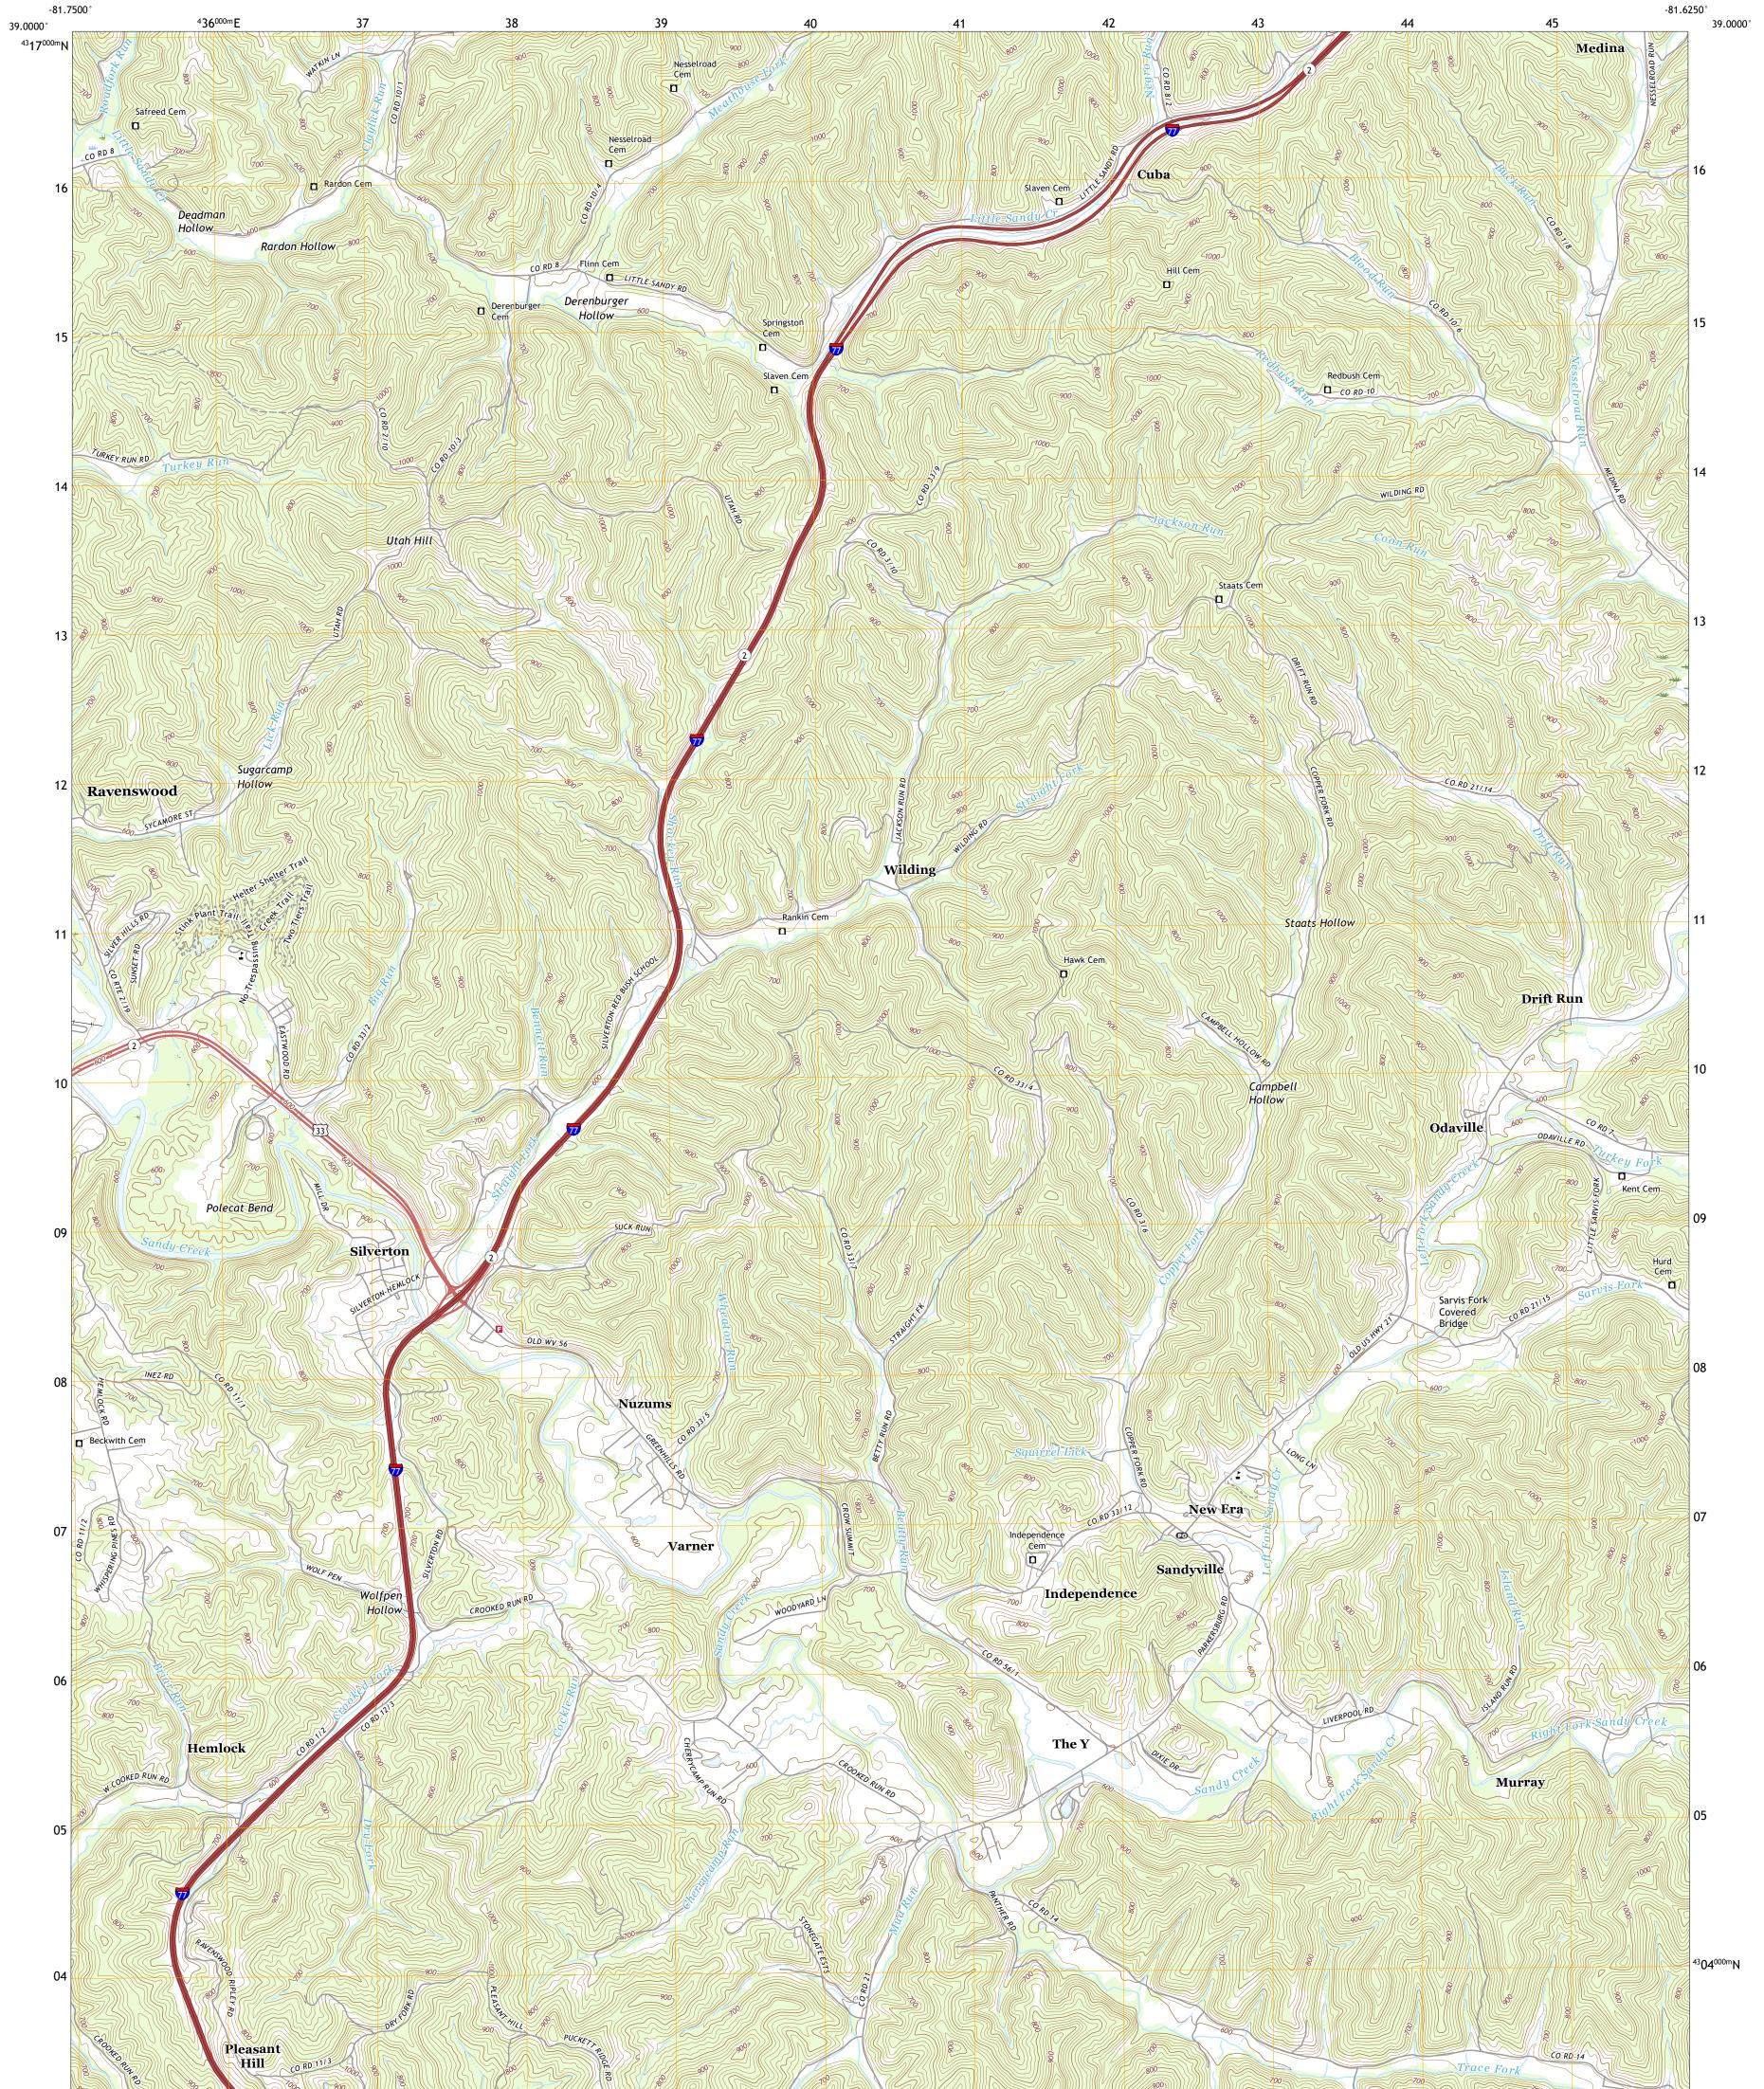

SANDYVILLE QUADRANGLE WEST VIRGINIA - JACKSON COUNTY 7.5-MINUTE SERIES

Produced by the United States Geological Survey North American Datum of 1983 (NAD83) World Geodetic System of 1984 (WGS84). Projection and 1 000-meter grid:Universal Transverse Mercator, Zone 175 This map is not a legal document. Boundaries may be generalized for this map scale. Private lands within government reservations may not be shown. Obtain permission before entering private lands.

......NAIP, September 2016 - October 2016 U.S. Census Bureau, 2016 ......GNIS, 1980 - 2019 ......National Hydrography Dataset, 1899 - 2019 .....National Elevation Dataset, 2006 - 2010 .....Multiple sources; see metadata file 2017 - 2018 Imagery.... Roads..... Names..... Hydrography..... Contours.. Boundaries... ..FWS National Wetlands Inventory 1984 - 2014 Wetlands...

## NSN. 7 6 4 3 0 1 6 4 0 4 3 2 2 NGA REF NO. US GSX24 K 3 9 8 4 9

\_\_\_\_

State Route