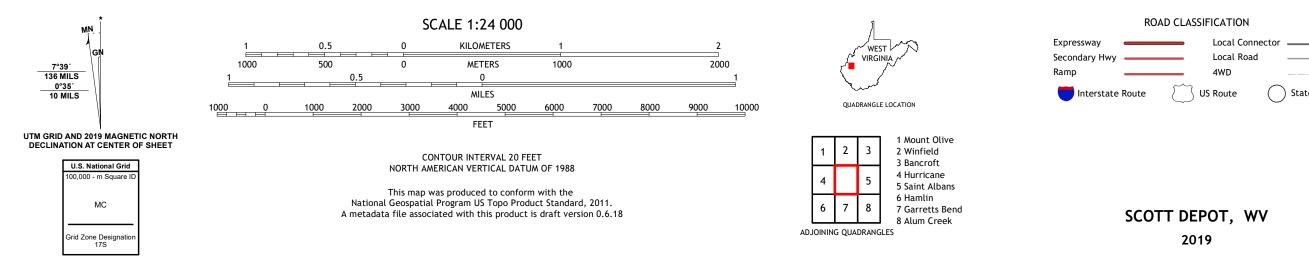

SCOTT DEPOT QUADRANGLE WEST VIRGINIA 7.5-MINUTE SERIES

Produced by the United States Geological Survey North American Datum of 1983 (NAD83) World Geodetic System of 1984 (WGS84). Projection and 1 000-meter grid:Universal Transverse Mercator, Zone 175 This map is not a legal document. Boundaries may be generalized for this map scale. Private lands within government reservations may not be shown. Obtain permission before entering private lands.