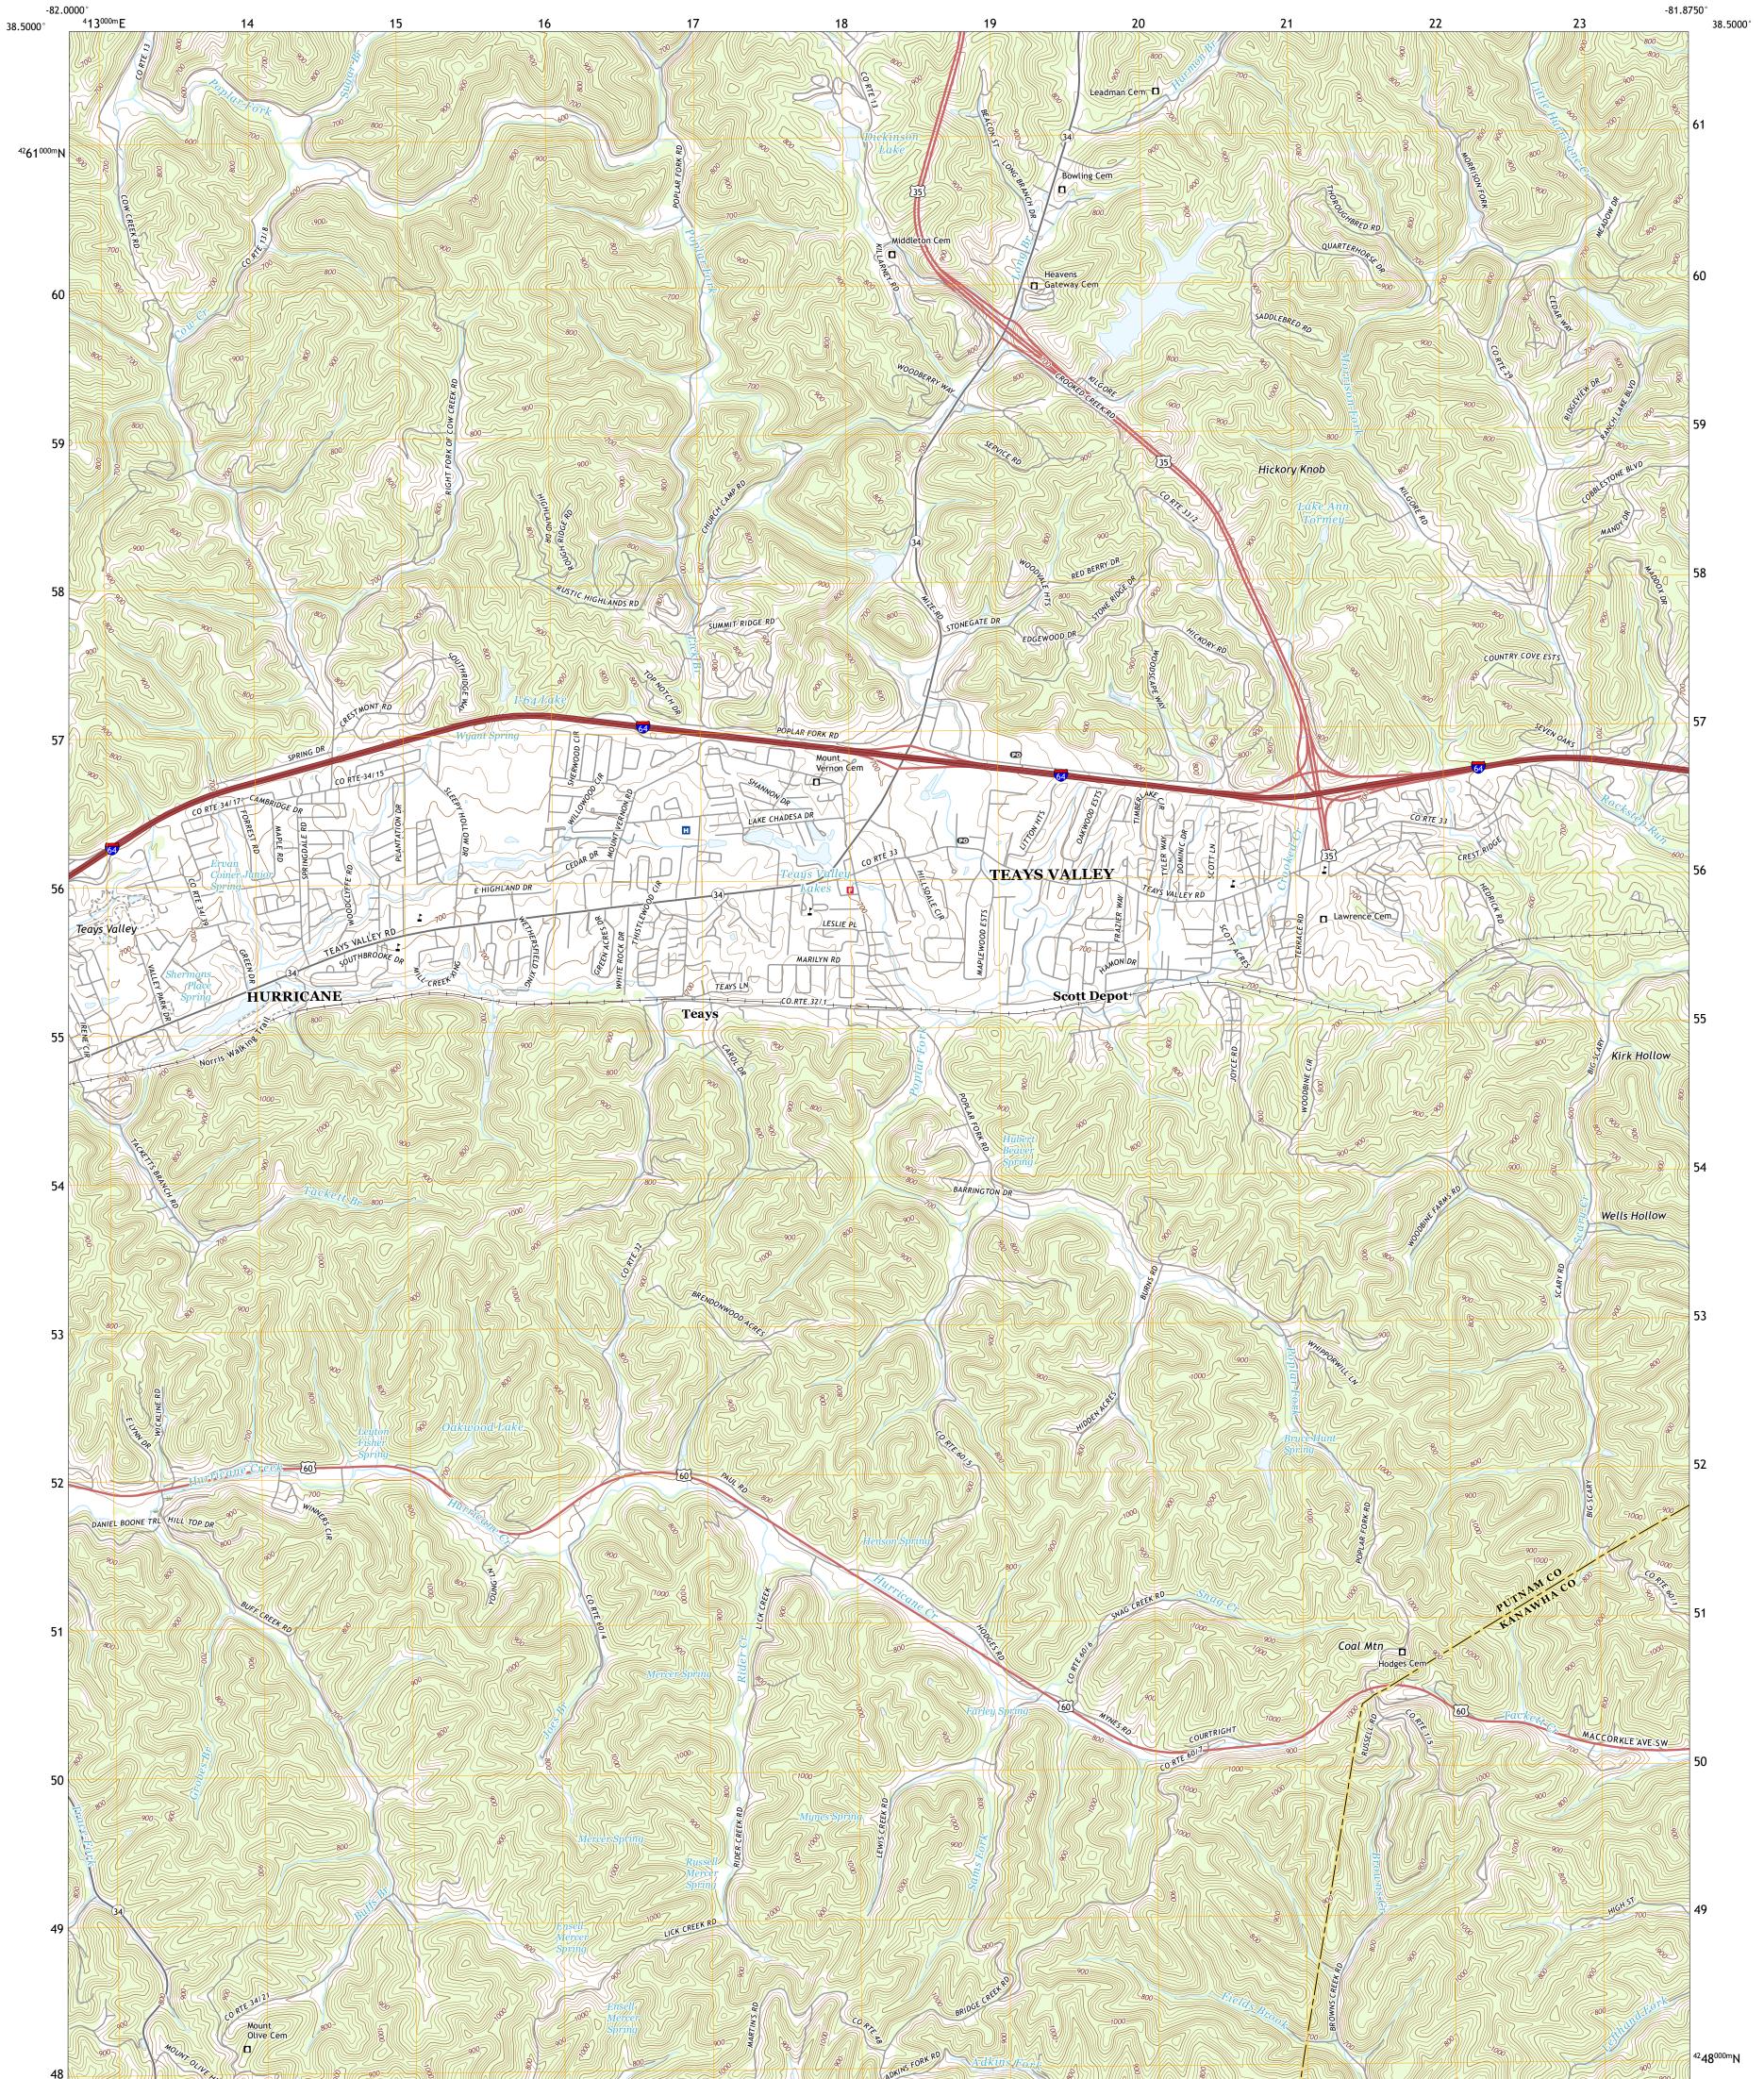

SCOTT DEPOT QUADRANGLE WEST VIRGINIA 7.5-MINUTE SERIES

Produced by the United States Geological Survey North American Datum of 1983 (NAD83) World Geodetic System of 1984 (WGS84). Projection and 1 000-meter grid:Universal Transverse Mercator, Zone 175 This map is not a legal document. Boundaries may be generalized for this map scale. Private lands within government reservations may not be shown. Obtain permission before entering private lands.