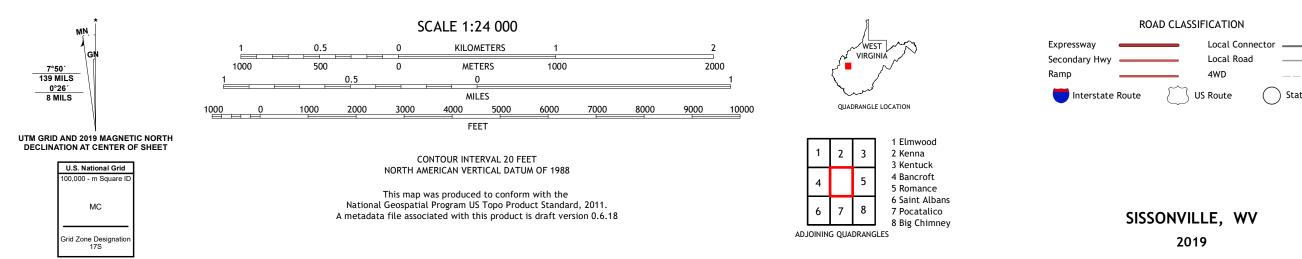

SISSONVILLE QUADRANGLE WEST VIRGINIA 7.5-MINUTE SERIES

Produced by the United States Geological Survey North American Datum of 1983 (NAD83) World Geodetic System of 1984 (WGS84). Projection and 1 000-meter grid:Universal Transverse Mercator, Zone 175 This map is not a legal document. Boundaries may be generalized for this map scale. Private lands within government reservations may not be shown. Obtain permission before entering private lands.

.........NAIP, September 2016 - October 2016 U.S. Census Bureau, 2016 ......GNIS, 1980 - 2019 Imagery.... Roads..... Names..... .....National Hydrography Dataset, 2001 .....National Elevation Dataset, 2006 ....Multiple sources; see metadata file 2017 - 2018 Hydrography..... Contours.. Boundaries... 1984 Wetlands... ..FWS National Wetlands Inventory

State Route