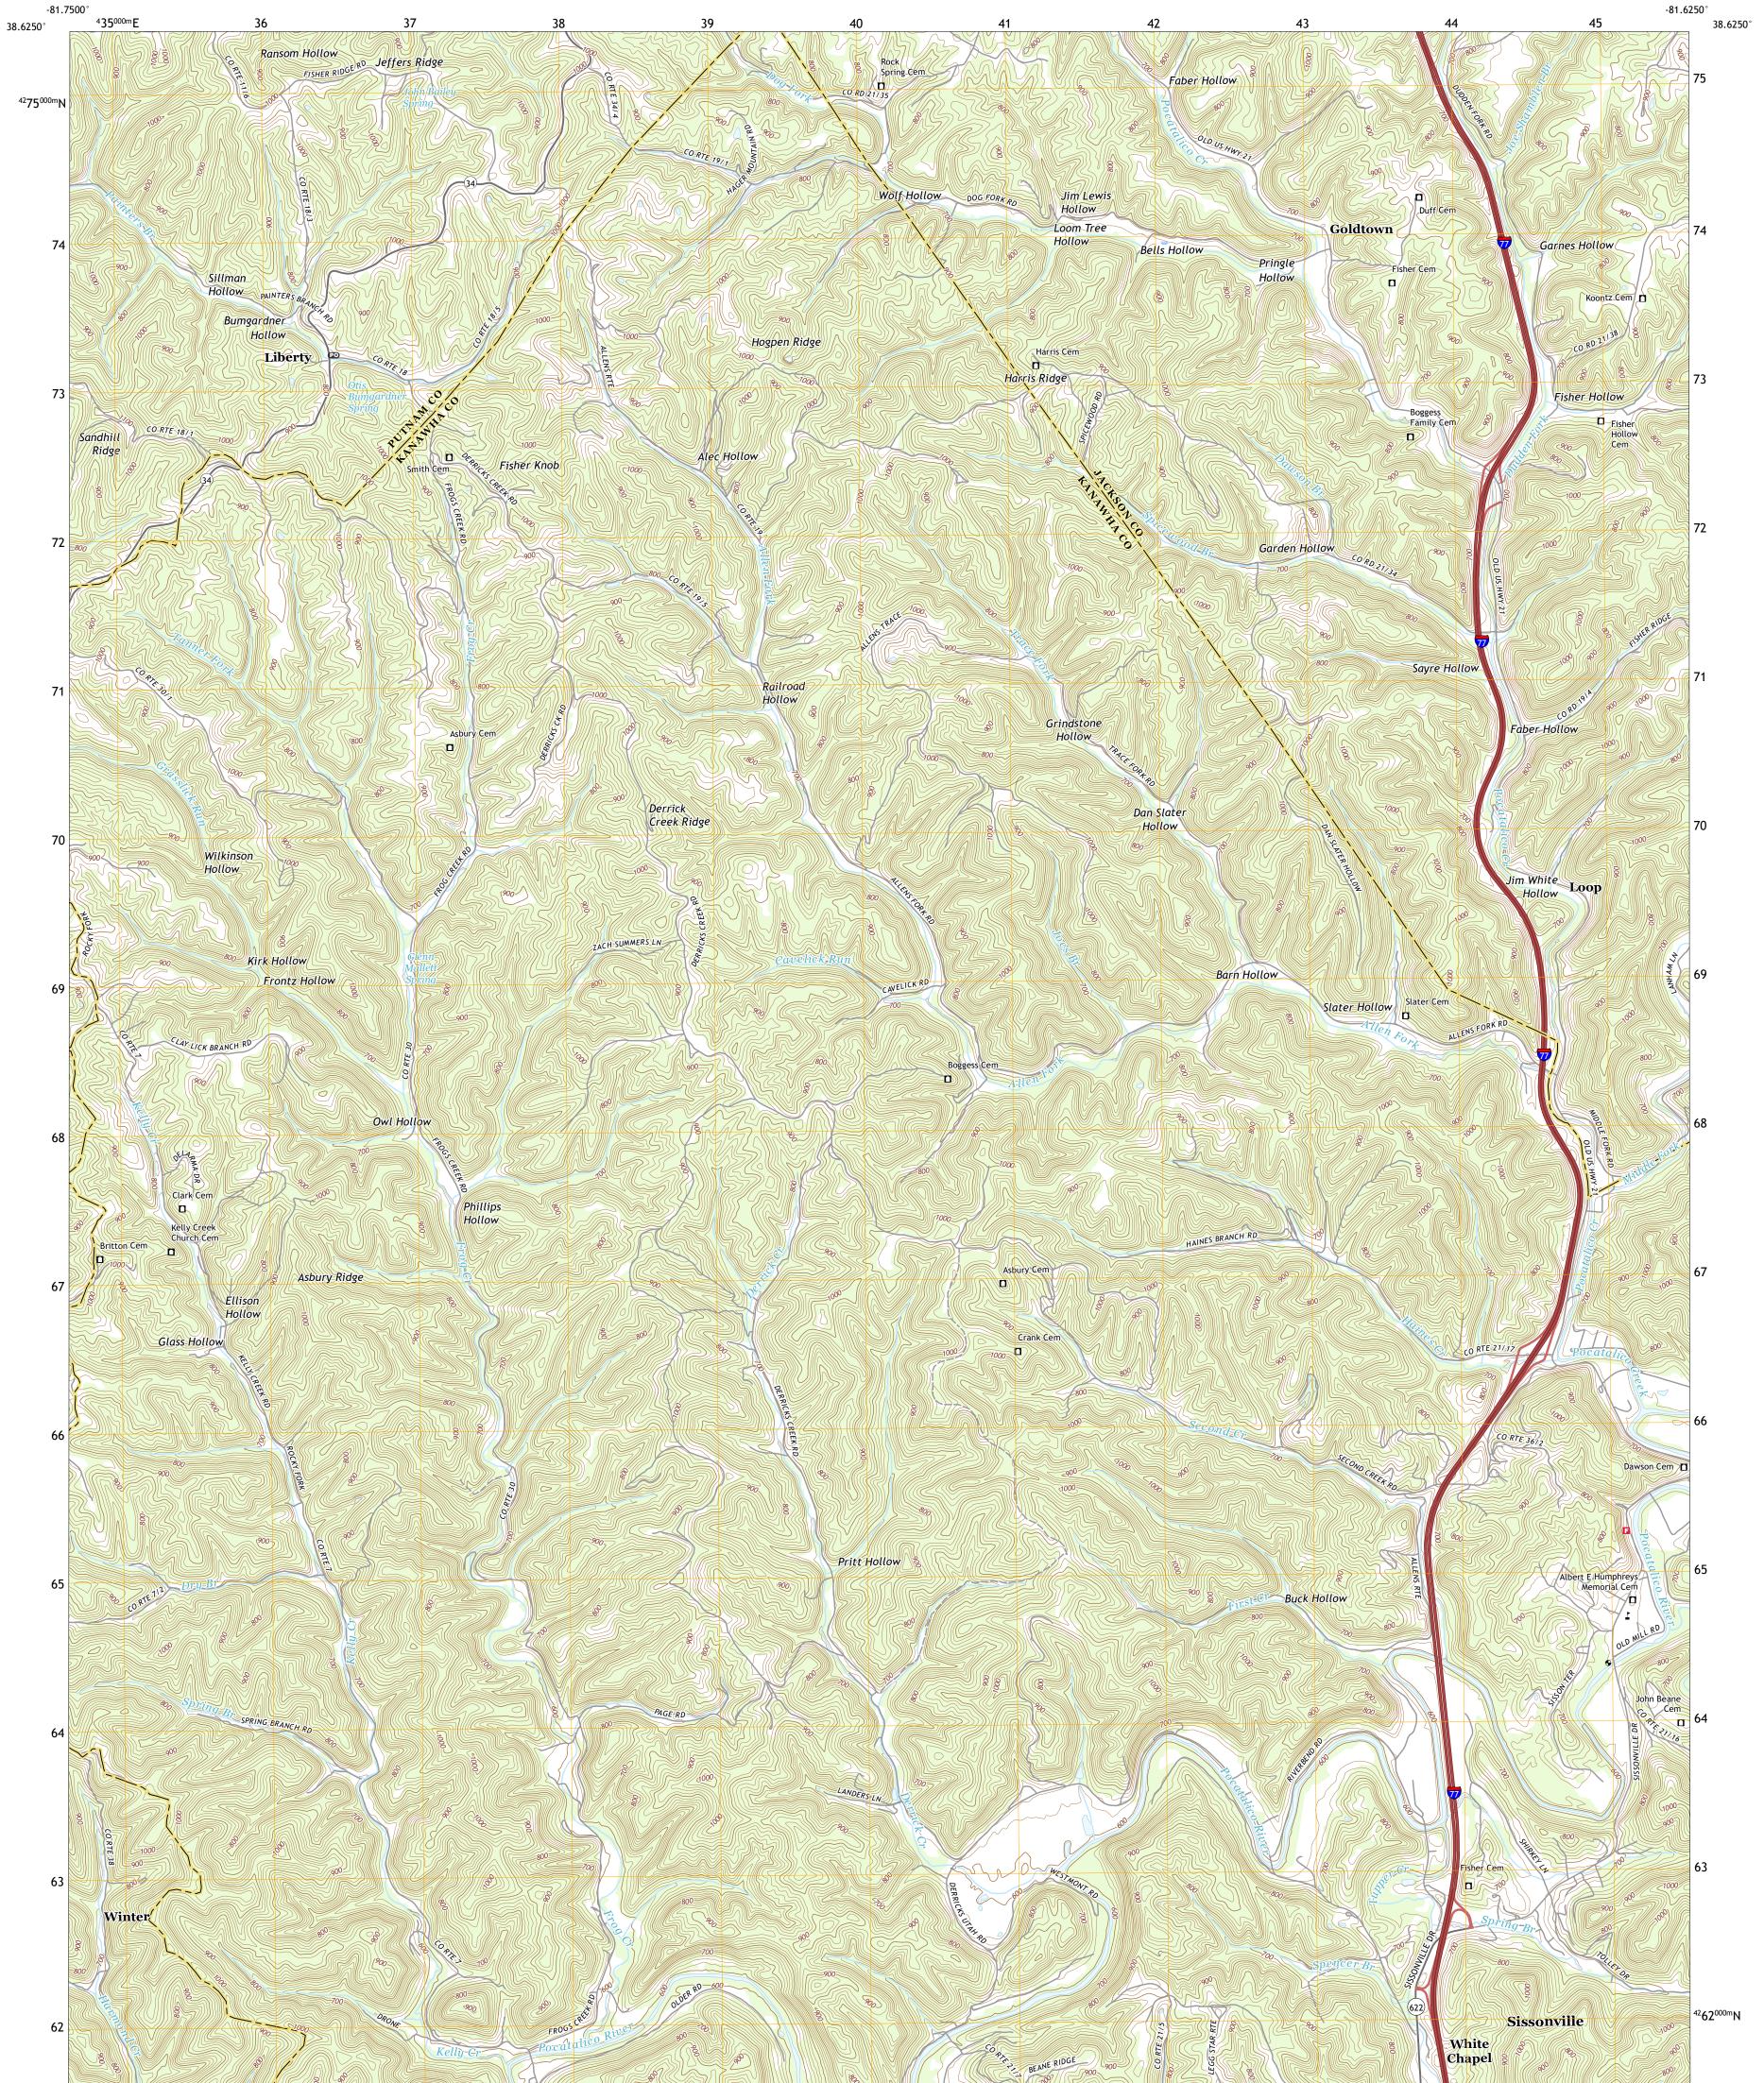

SISSONVILLE QUADRANGLE WEST VIRGINIA 7.5-MINUTE SERIES

Produced by the United States Geological Survey North American Datum of 1983 (NAD83) World Geodetic System of 1984 (WGS84). Projection and 1 000-meter grid:Universal Transverse Mercator, Zone 175 This map is not a legal document. Boundaries may be generalized for this map scale. Private lands within government reservations may not be shown. Obtain permission before entering private lands.