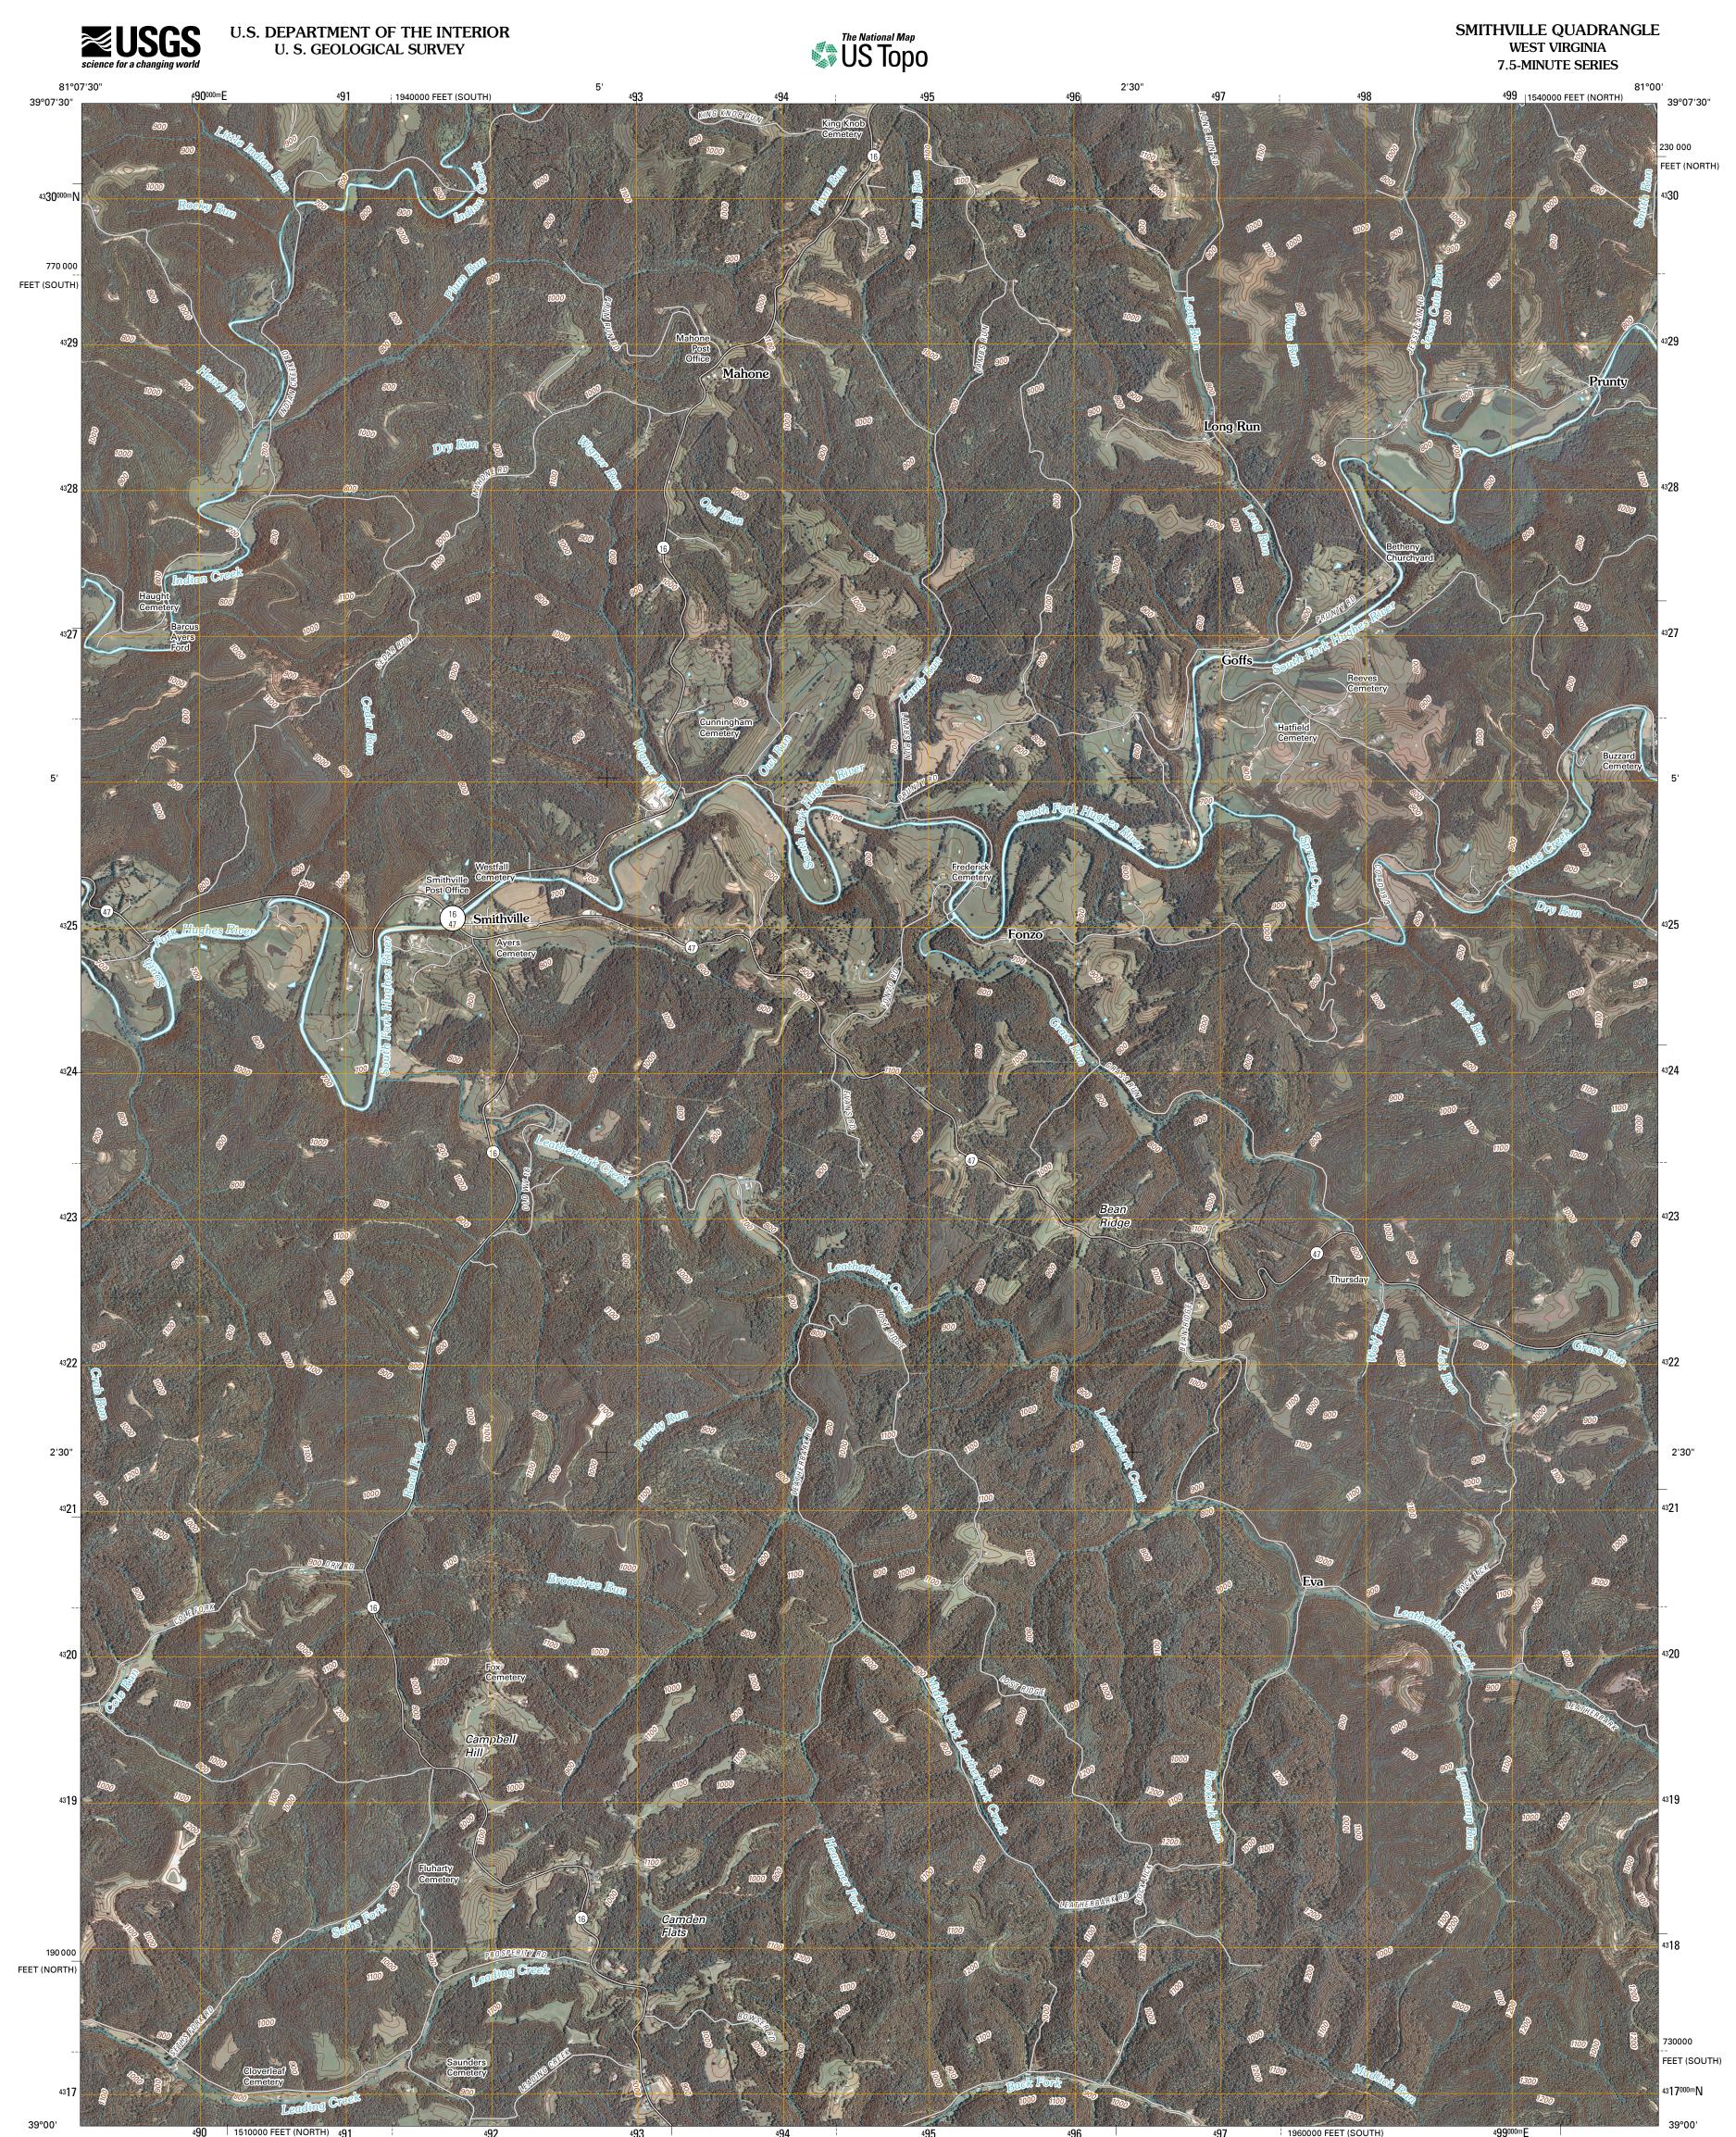

81°07'30" 2'30" 2'30" 2'30" 2'30" 2'30" 2'30" 2'30" 2'30" 2'30" 2'30" 2'30" 2'30" 2'30" 2'30" 2'30" 2'30" 2'30" 2'30" 2'30" 2'30" 2'30" 2'30" 2'30" 2'30" 2'30" 2'30" 2'30" 2'30" 2'30" 2'30" 2'30" 2'30" 2'30" 2'30" 2'30" 2'30" 2'30" 2'30" 2'30" 2'30" 2'30" 2'30" 2'30" 2'30" 2'30" 2'30" 2'30" 2'30" 2'30" 2'30" 2'30" 2'30" 2'30" 2'30" 2'30" 2'30" 2'30" 2'30" 2'30" 2'30" 2'30" 2'30" 2'30" 2'30" 2'30" 2'30" 2'30" 2'30" 2'30" 2'30" 2'30" 2'30" 2'30" 2'30" 2'30" 2'30" 2'30" 2'30" 2'30" 2'30" 2'30" 2'30" 2'30" 2'30" 2'30" 2'30" 2'30" 2'30" 2'30" 2'30" 2'30" 2'30" 2'30" 2'30" 2'30" 2'30" 2'30" 2'30" 2'30" 2'30" 2'30" 2'30" 2'30" 2'30" 2'30" 2'30" 2'30" 2'30" 2'30" 2'30" 2'30" 2'30" 2'30" 2'30" 2'30" 2'30" 2'30" 2'30" 2'30" 2'30" 2'30" 2'30" 2'30" 2'30" 2'30" 2'30" 2'30" 2'30" 2'30" 2'30" 2'30" 2'30" 2'30" 2'30" 2'30" 2'30" 2'30" 2'30" 2'30" 2'30" 2'30" 2'30" 2'30" 2'30" 2'30" 2'30" 2'30" 2'30" 2'30" 2'30" 2'30" 2'30" 2'30" 2'30" 2'30" 2'30" 2'30" 2'30" 2'30" 2'30" 2'30" 2'30" 2'30" 2'30" 2'30" 2'30" 2'30" 2'30" 2'30" 2'30" 2'30" 2'30" 2'30" 2'30" 2'30" 2'30" 2'30" 2'30" 2'30" 2'30" 2'30" 2'30" 2'30" 2'30" 2'30" 2'30" 2'30" 2'30" 2'30" 2'30" 2'30" 2'30" 2'30" 2'30" 2'30" 2'30" 2'30" 2'30" 2'30" 2'30" 2'30" 2'30" 2'30" 2'30" 2'30" 2'30" 2'30" 2'30" 2'30" 2'30" 2'30" 2'30" 2'30" 2'30" 2'30" 2'30" 2'30" 2'30" 2'30" 2'30" 2'30" 2'30" 2'30" 2'30" 2'30" 2'30" 2'30" 2'30" 2'30" 2'30" 2'30" 2'30" 2'30" 2'30" 2'30" 2'30" 2'30" 2'30" 2'30" 2'30" 2'30" 2'30" 2'30" 2'30" 2'30" 2'30" 2'30" 2'30" 2'30" 2'30" 2'30" 2'30" 2'30" 2'30" 2'30" 2'30" 2'30" 2'30" 2'30" 2'30" 2'30" 2'30" 2'30" 2'30" 2'30" 2'30" 2'30" 2'30" 2'30" 2'30" 2'30" 2'30" 2'30" 2'30" 2'30" 2'30" 2'30" 2'30" 2'30" 2'30" 2'30" 2'30" 2'30" 2'30" 2'30" 2'30" 2'30" 2'30" 2'30" 2'30" 2'30" 2'30" 2'30" 2'30" 2'30" 2'30" 2'30" 2'30" 2'30" 2'30" 2'30" 2'30" 2'30" 2'30" 2'30" 2'30" 2'30" 2'30" 2'30" 2'30" 2'30" 2'30" 2'30" 2'30" 2'30" 2'30" 2'30" 2'30" 2'30" 2'30" 2'30" 2'30" 2'30" 2'30" 2'30" 2'30" 2'30" 2'30" 2'30" 2'30" 2'30" 2'30" 2'30" 2'30" 2'30" 2'30" 2'30" 2'30" 2'30" 2'