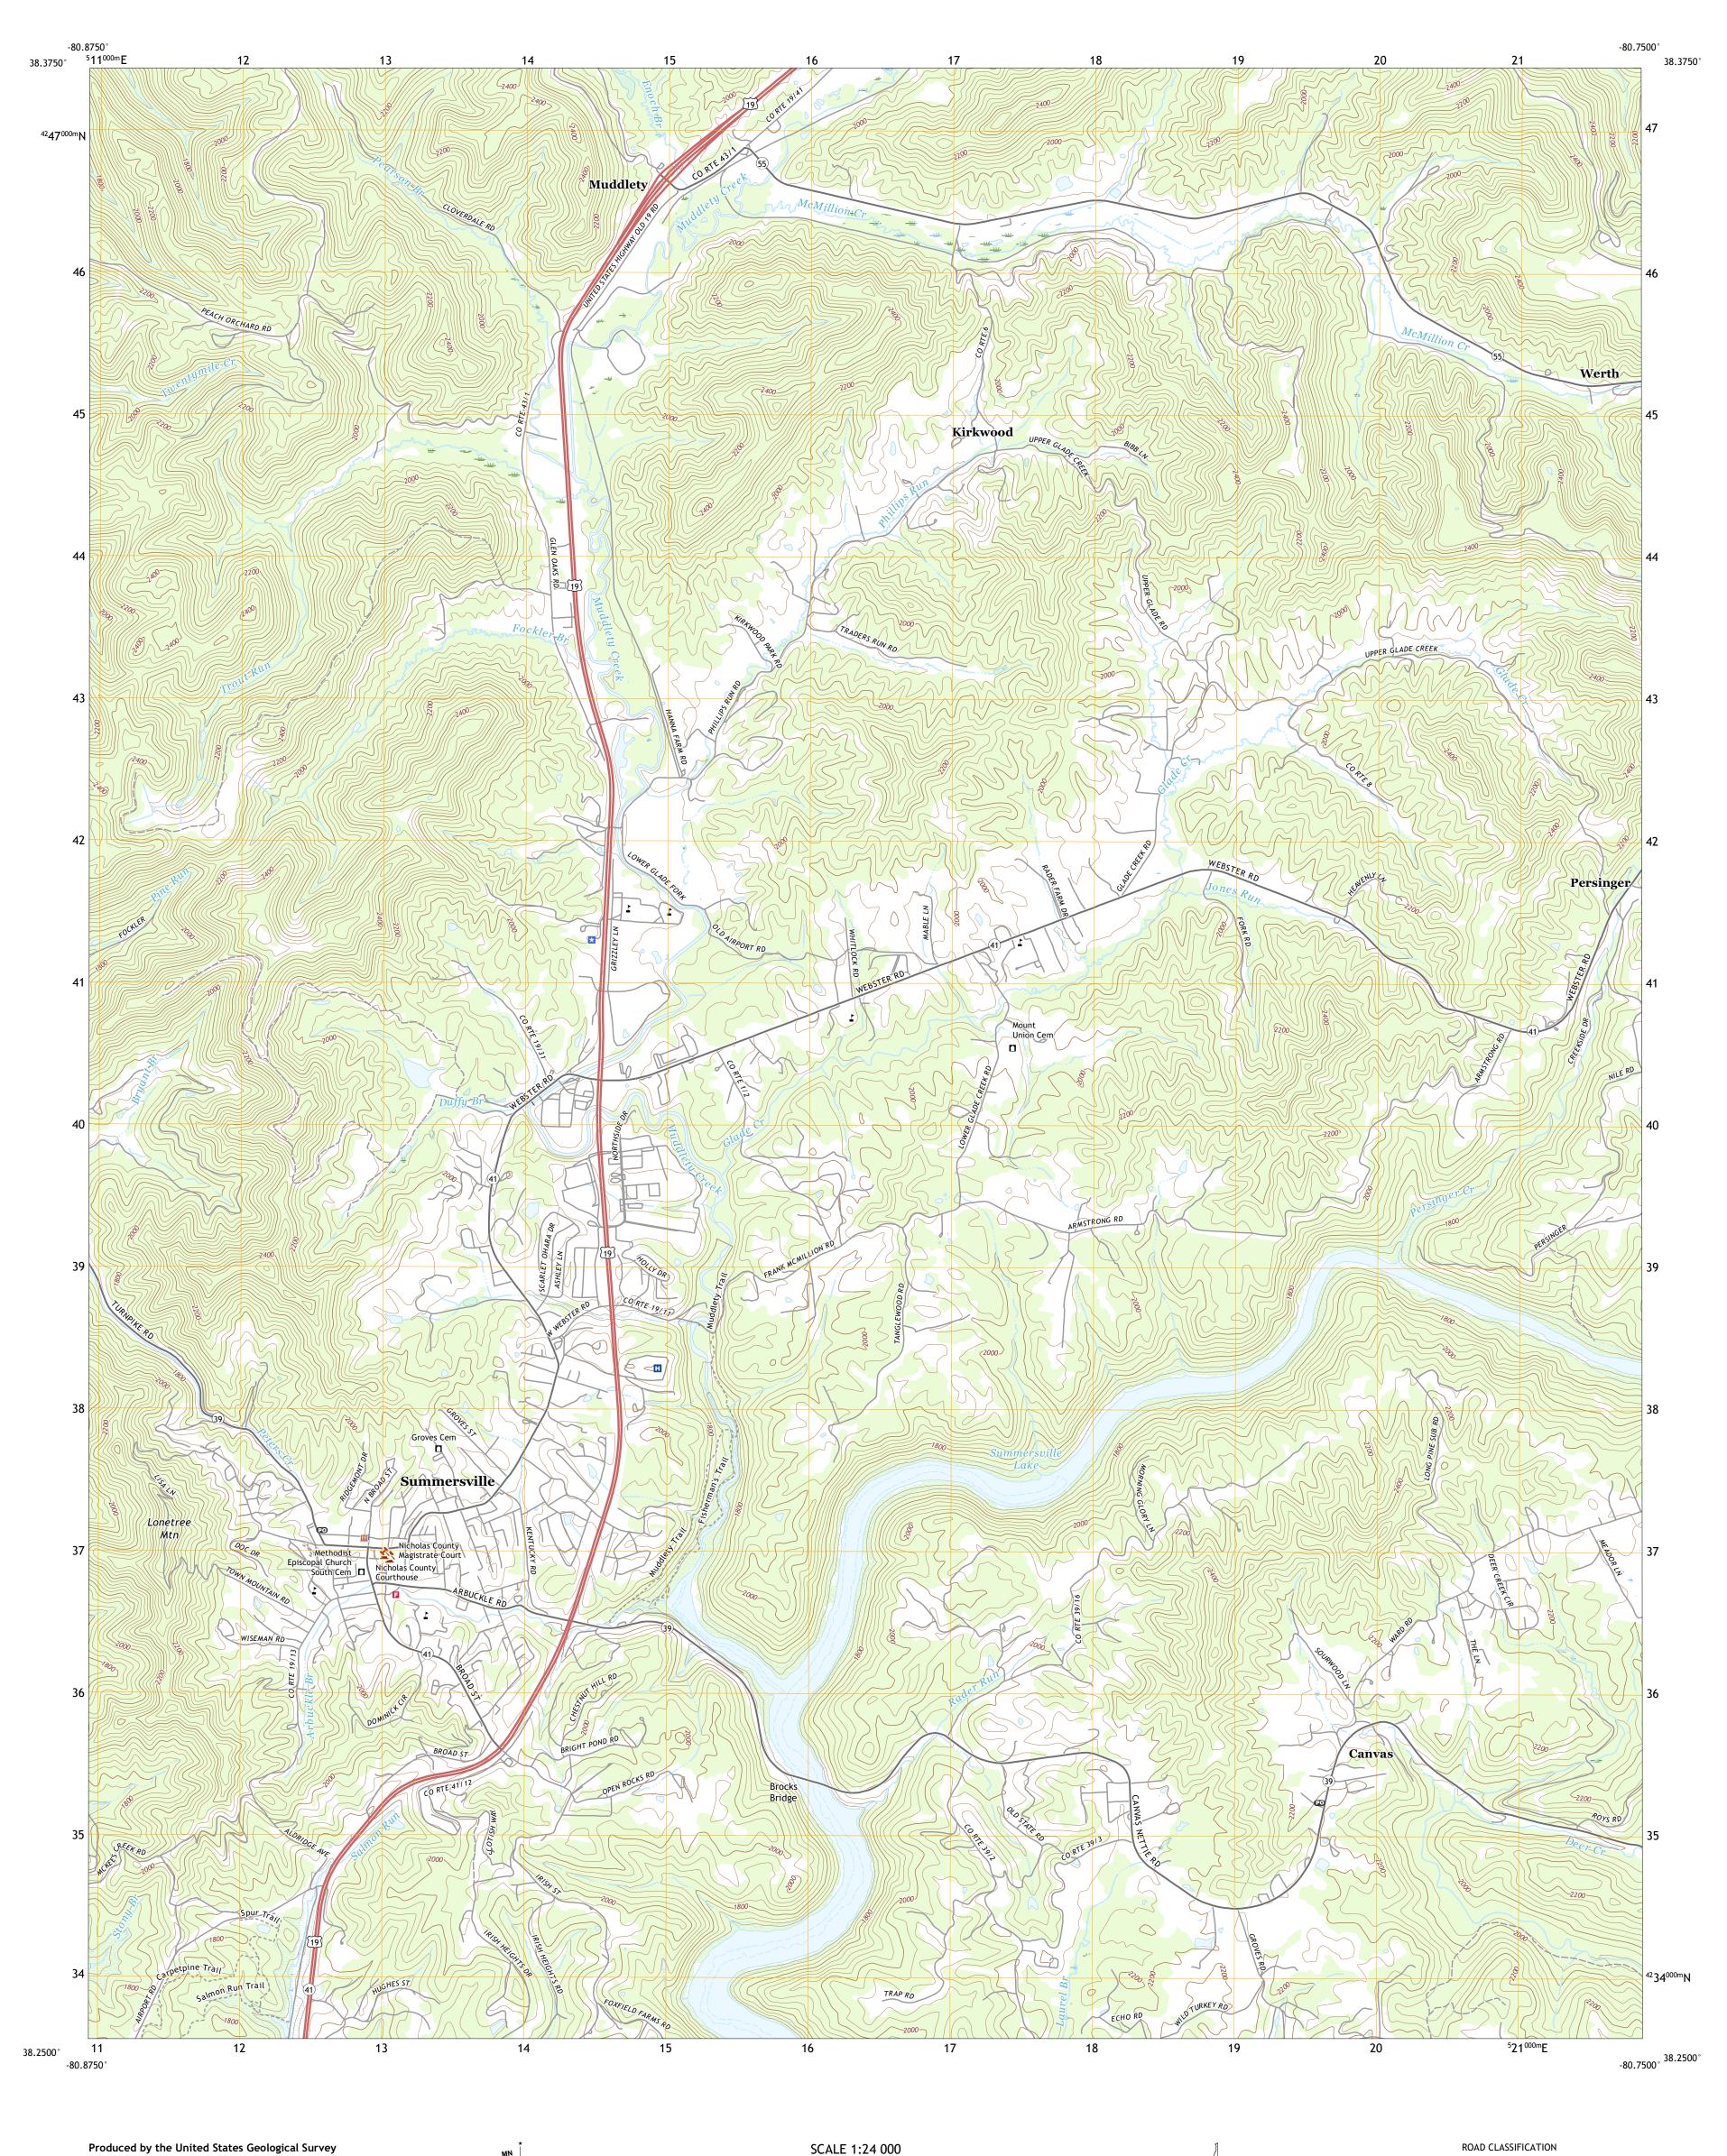

Local Road

State Route

4WD

US Route

SUMMERSVILLE, WV

2019

Secondary Hwy

Interstate Route

Ramp

2000

QUADRANGLE LOCATION

1 Swandale

KILOMETERS

METERS

MILES

4000 5000

FEET

North American Datum of 1983 (NAD83) World Geodetic System of 1984 (WGS84). Projection and 1 000-meter grid:Universal Transverse Mercator, Zone 17S

entering private lands.

Hydrography.....

Imagery.... Roads..... Names.....

Boundaries....

Wetlands...

This map is not a legal document. Boundaries may be generalized for this map scale. Private lands within government reservations may not be shown. Obtain permission before

Wetlands

UTM GRID AND 2019 MAGNETIC NORTH DECLINATION AT CENTER OF SHEET

> U.S. National Grid 100,000 - m Square ID

> > NC

Grid Zone Designation 17S