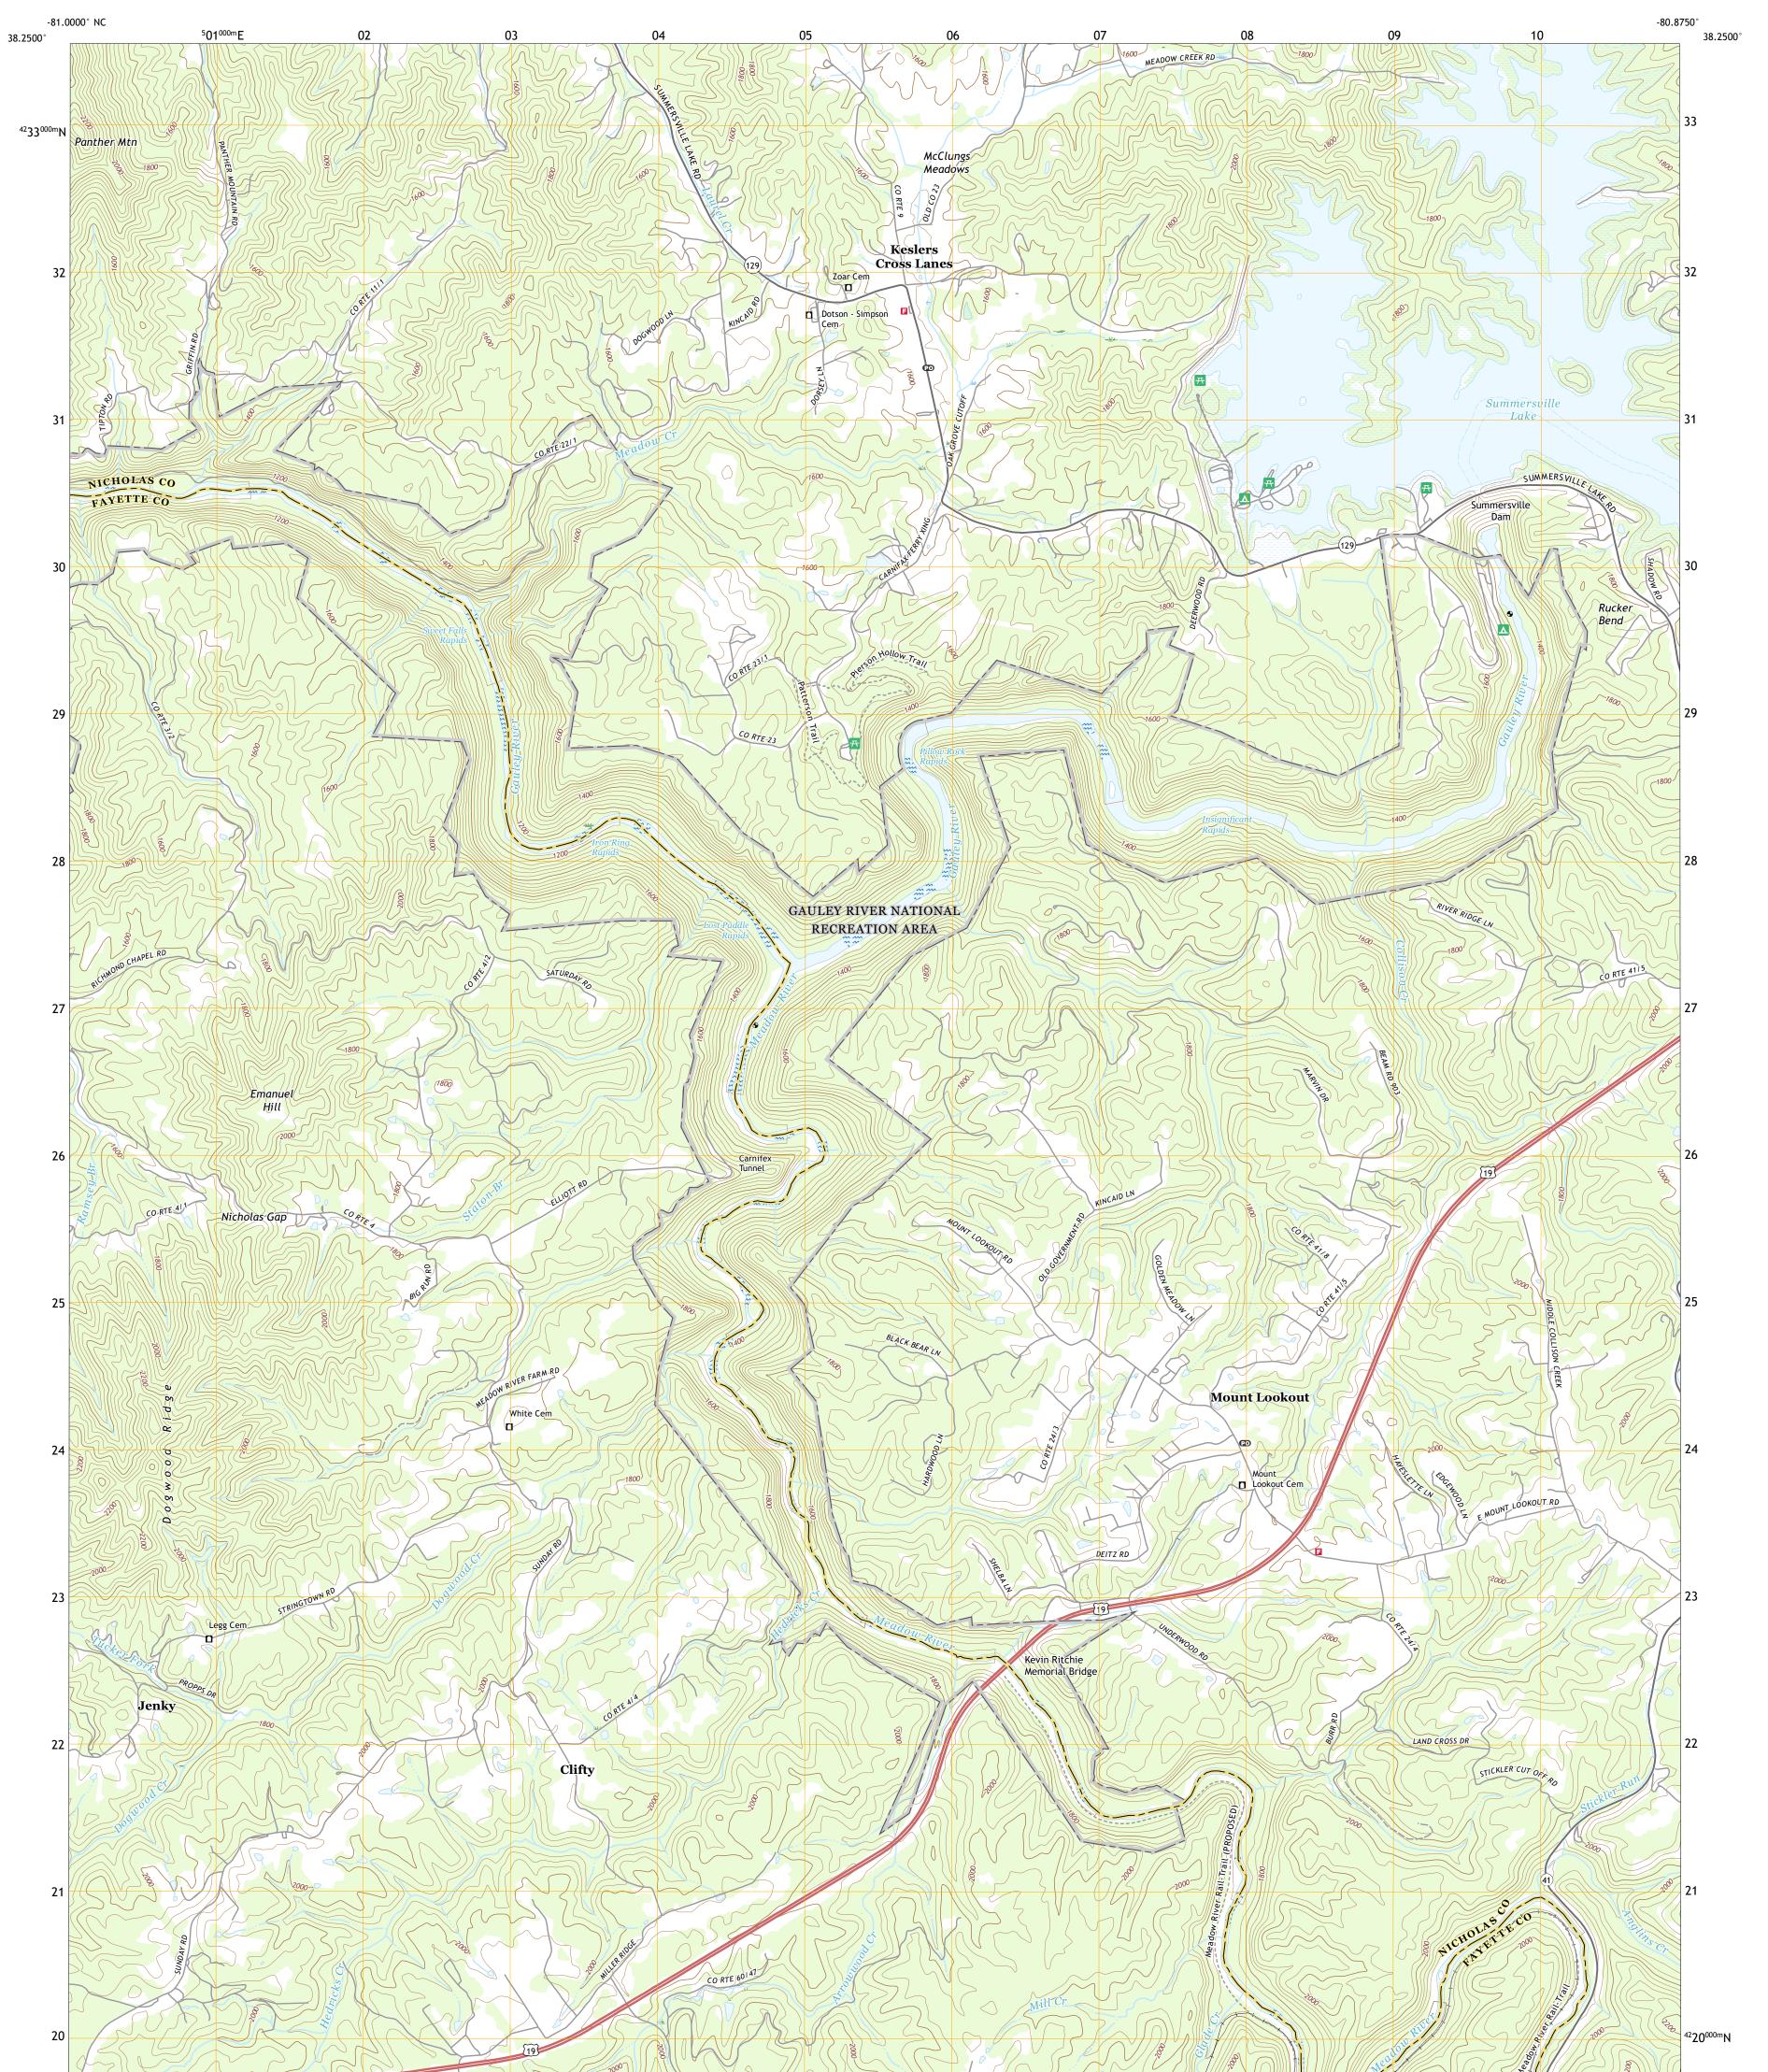

## U.S. DEPARTMENT OF THE INTERIOR U.S. GEOLOGICAL SURVEY

SUMMERSVILLE DAM QUADRANGLE WEST VIRGINIA 7.5-MINUTE SERIES

Produced by the United States Geological Survey North American Datum of 1983 (NAD83) World Geodetic System of 1984 (WGS84). Projection and 1 000-meter grid:Universal Transverse Mercator, Zone 175 This map is not a legal document. Boundaries may be generalized for this map scale. Private lands within government reservations may not be shown. Obtain permission before entering private lands.

......NAIP, September 2016 - October 2016 U.S. Census Bureau, 2016 .....GNIS, 1980 - 2019 Imagery... Roads..... Names..... .....National Hydrography Dataset, 2002 .....National Elevation Dataset, 2005 ....Multiple sources; see metadata file 2017 - 2018 Hydrography..... Contours.. Boundaries... ..FWS National 1985 Wetlands... Wetlands Inventory