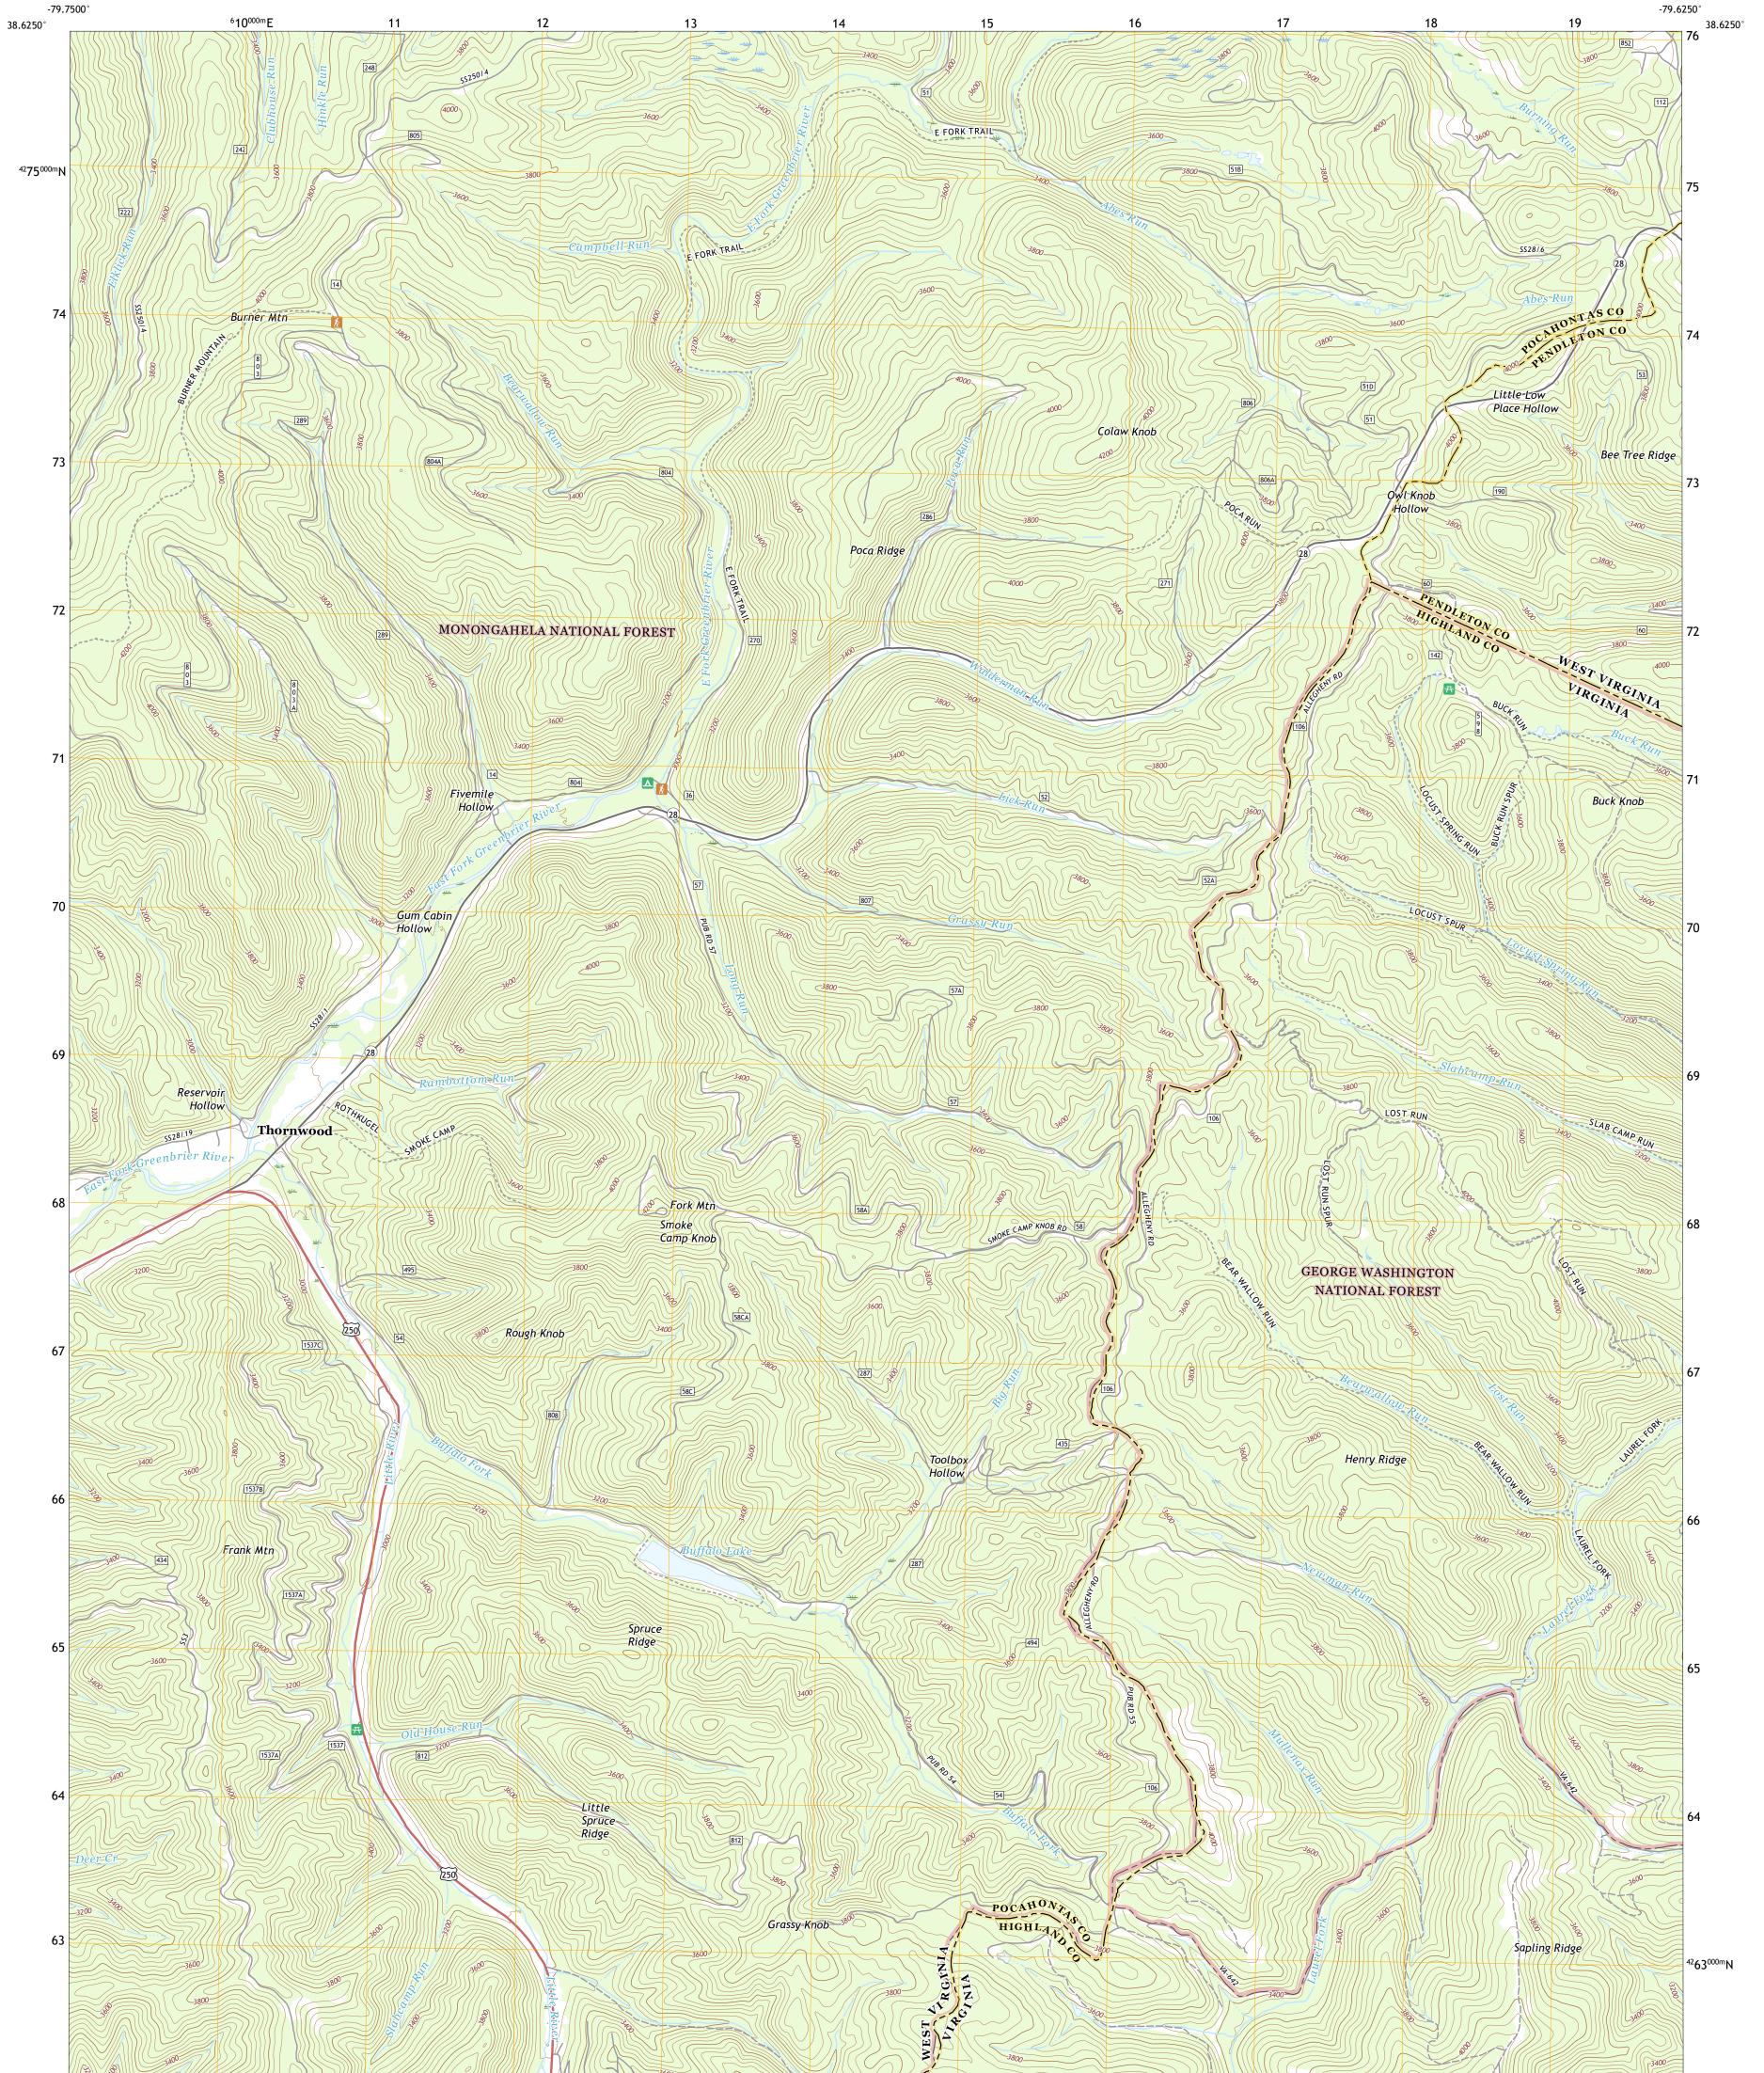

## U.S. DEPARTMENT OF THE INTERIOR U.S. GEOLOGICAL SURVEY

USEST SEPARCE USEST SEPARCE

THORNWOOD QUADRANGLE WEST VIRGINIA - VIRGINIA 7.5-MINUTE SERIES

Produced by the United States Geological Survey North American Datum of 1983 (NAD83) World Geodetic System of 1984 (WGS84). Projection and 1 000-meter grid:Universal Transverse Mercator, Zone 17S This map is not a legal document. Boundaries may be generalized for this map scale. Private lands within government reservations may not be shown. Obtain permission before entering private lands.