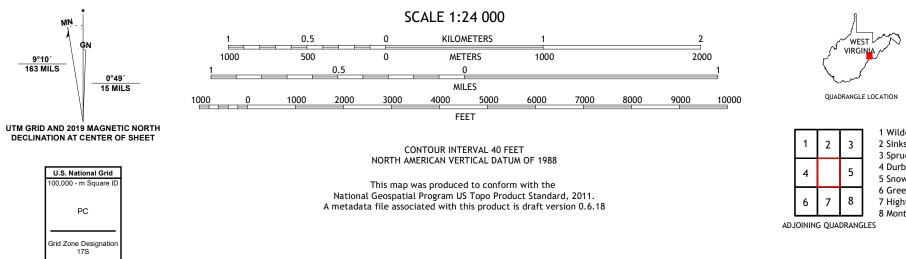

.....NAIP, July 2016 - October 2016 Imagery.... Roads..... ...FWS National Wetlands Inventory 1982 Wetlands.....

MN

PC

9°10′ 163 MILS

1 Wildell

4 Durbin

6 Green Bank

7 Hightown

8 Monterey