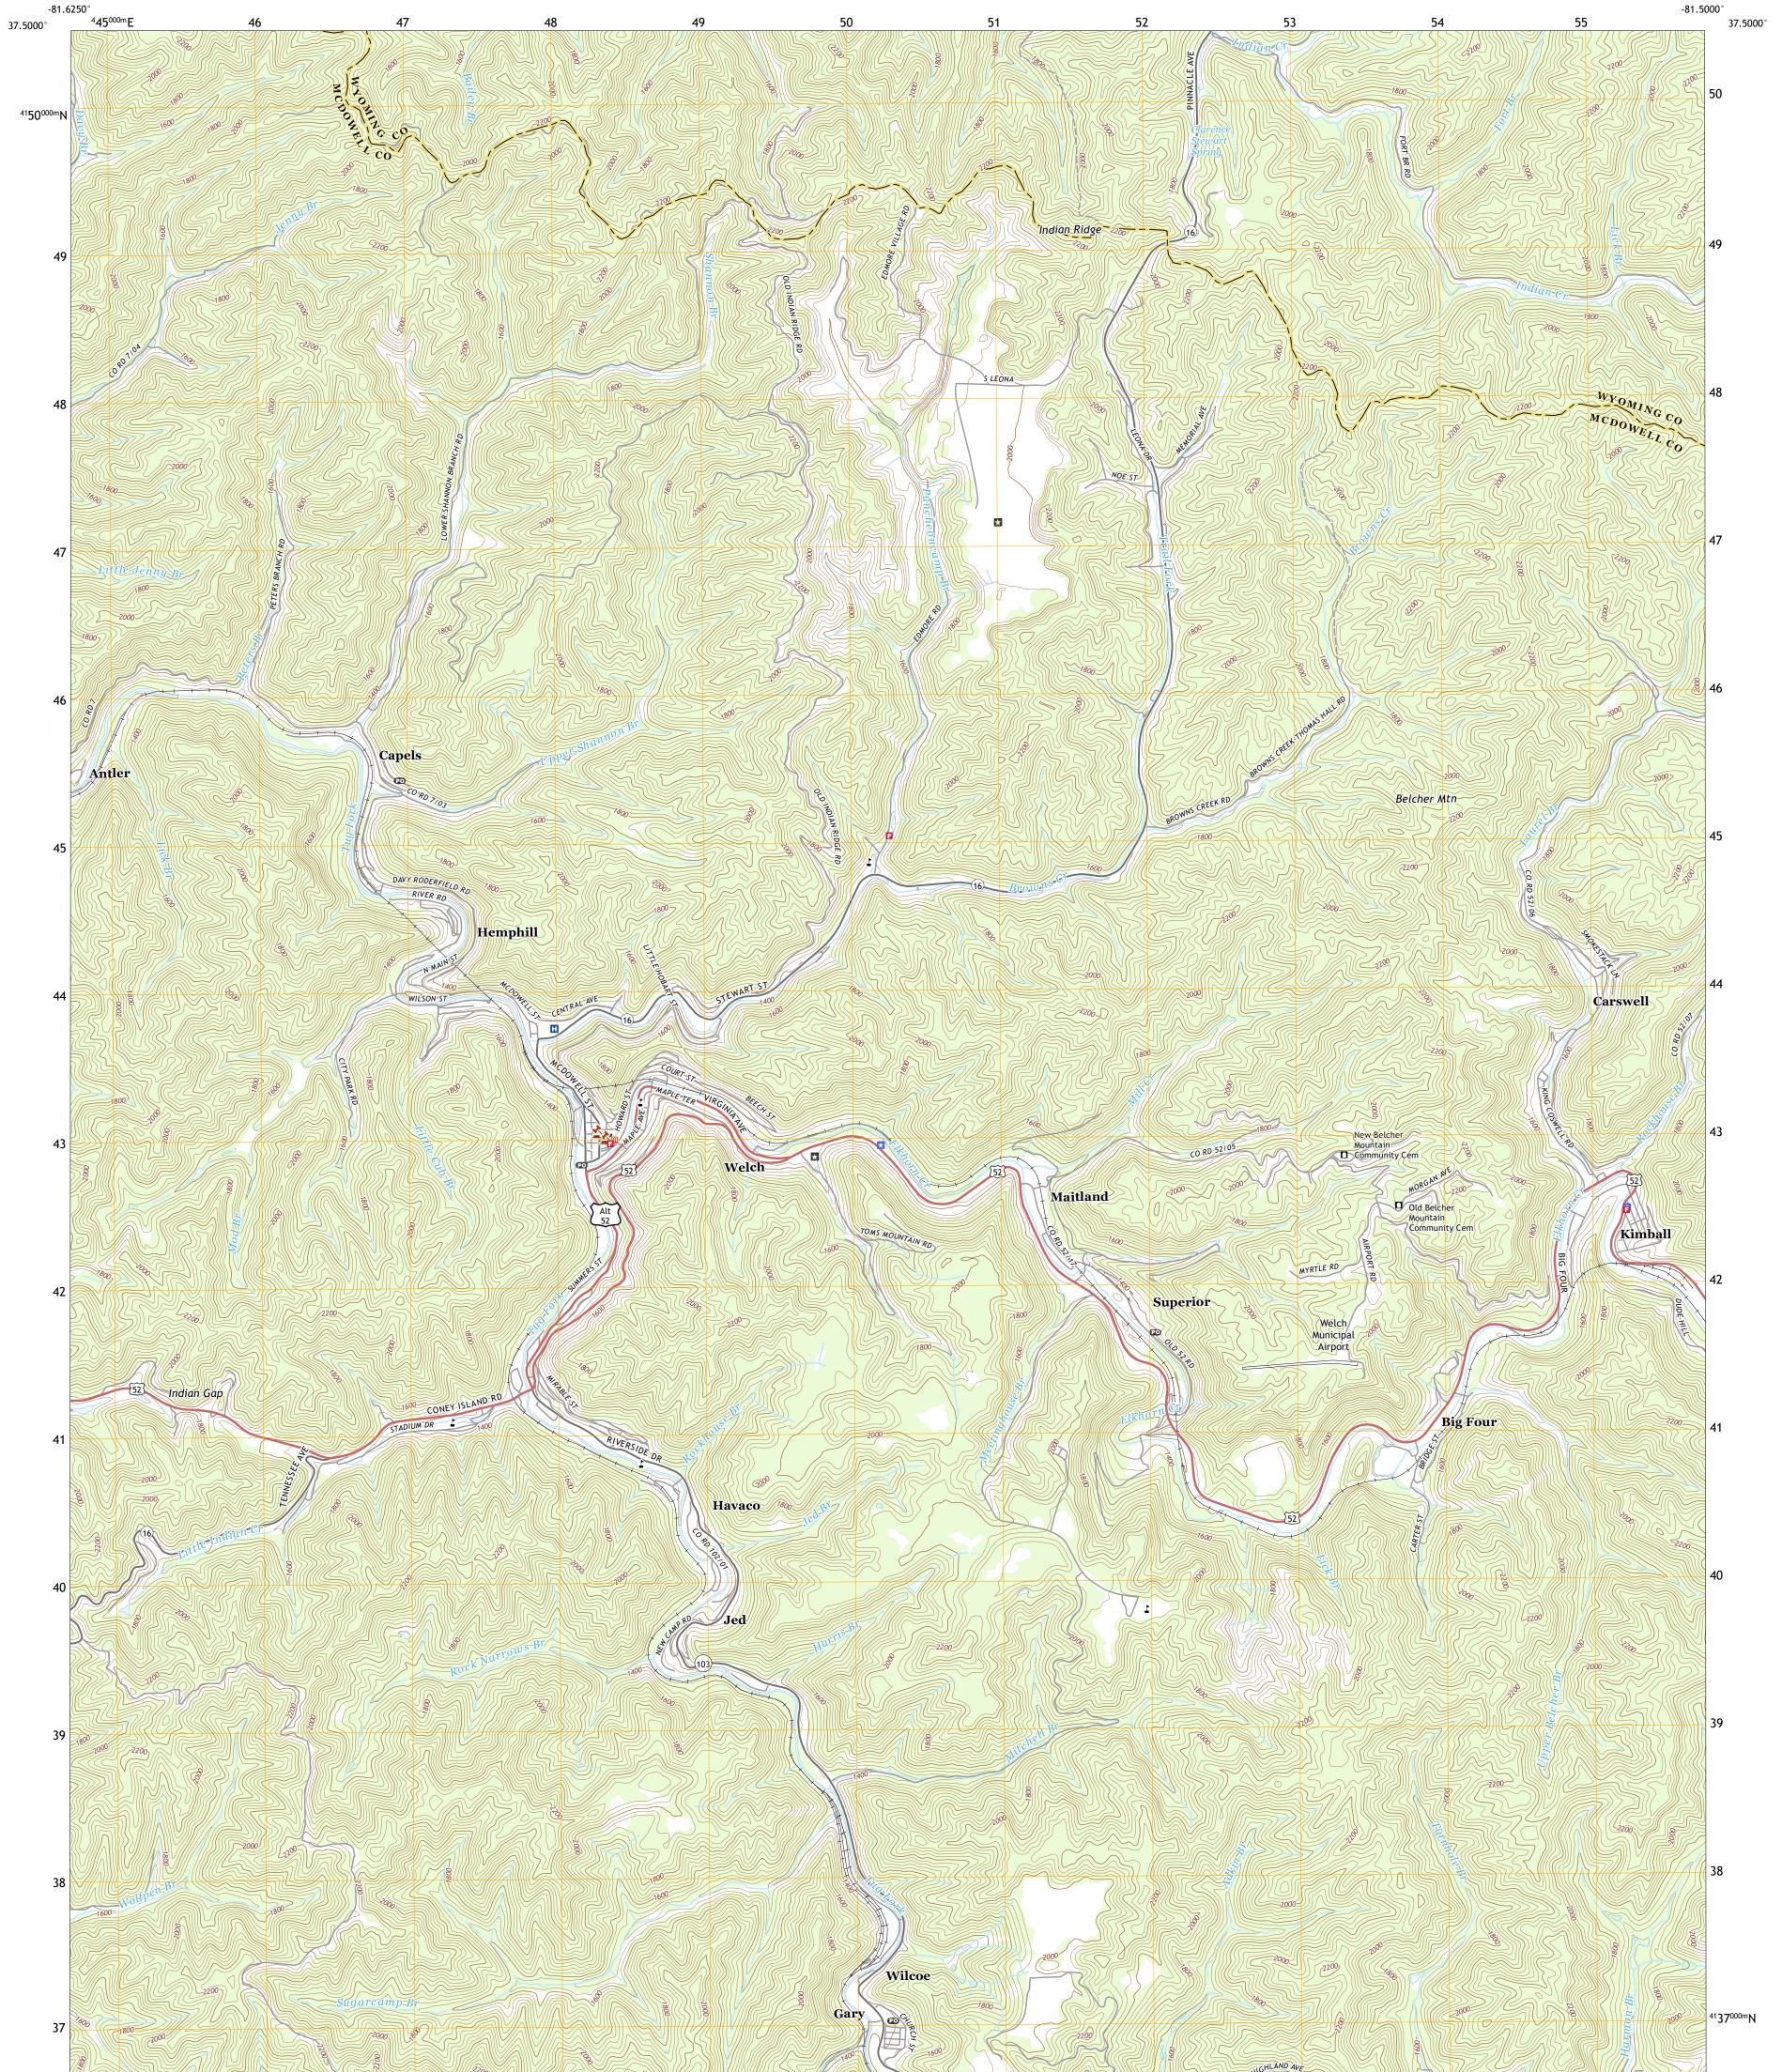

## U.S. DEPARTMENT OF THE INTERIOR U.S. GEOLOGICAL SURVEY



WELCH QUADRANGLE WEST VIRGINIA 7.5-MINUTE SERIES





Produced by the United States Geological Survey North American Datum of 1983 (NAD83) World Geodetic System of 1984 (WGS84). Projection and 1 000-meter grid:Universal Transverse Mercator, Zone 175 This map is not a legal document. Boundaries may be generalized for this map scale. Private lands within government reservations may not be shown. Obtain permission before entering private lands.

......NAIP, September 2016 - October 2016 U.S. Census Bureau, 2016 .....GNIS, 1980 - 2019 .....National Hydrography Dataset, 2002 - 2019 .....National Elevation Dataset, 2005 .....Multiple sources; see metadata file 2017 - 2018 Imagery.... Roads..... Names..... Hydrography..... Contours.... Boundaries... Wetlands... ..FWS National Wetlands Inventory Not Available



State Route