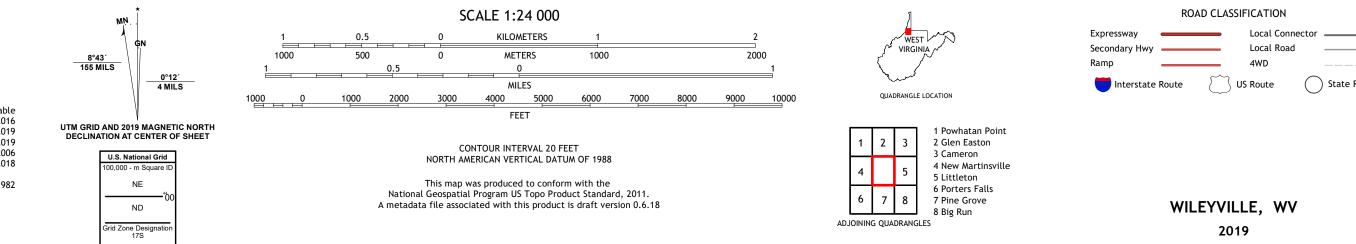

WILEYVILLE QUADRANGLE WEST VIRGINIA 7.5-MINUTE SERIES

Produced by the United States Geological Survey North American Datum of 1983 (NAD83) World Geodetic System of 1984 (WGS84). Projection and 1 000-meter grid:Universal Transverse Mercator, Zone 175 This map is not a legal document. Boundaries may be generalized for this map scale. Private lands within government reservations may not be shown. Obtain permission before entering private lands.