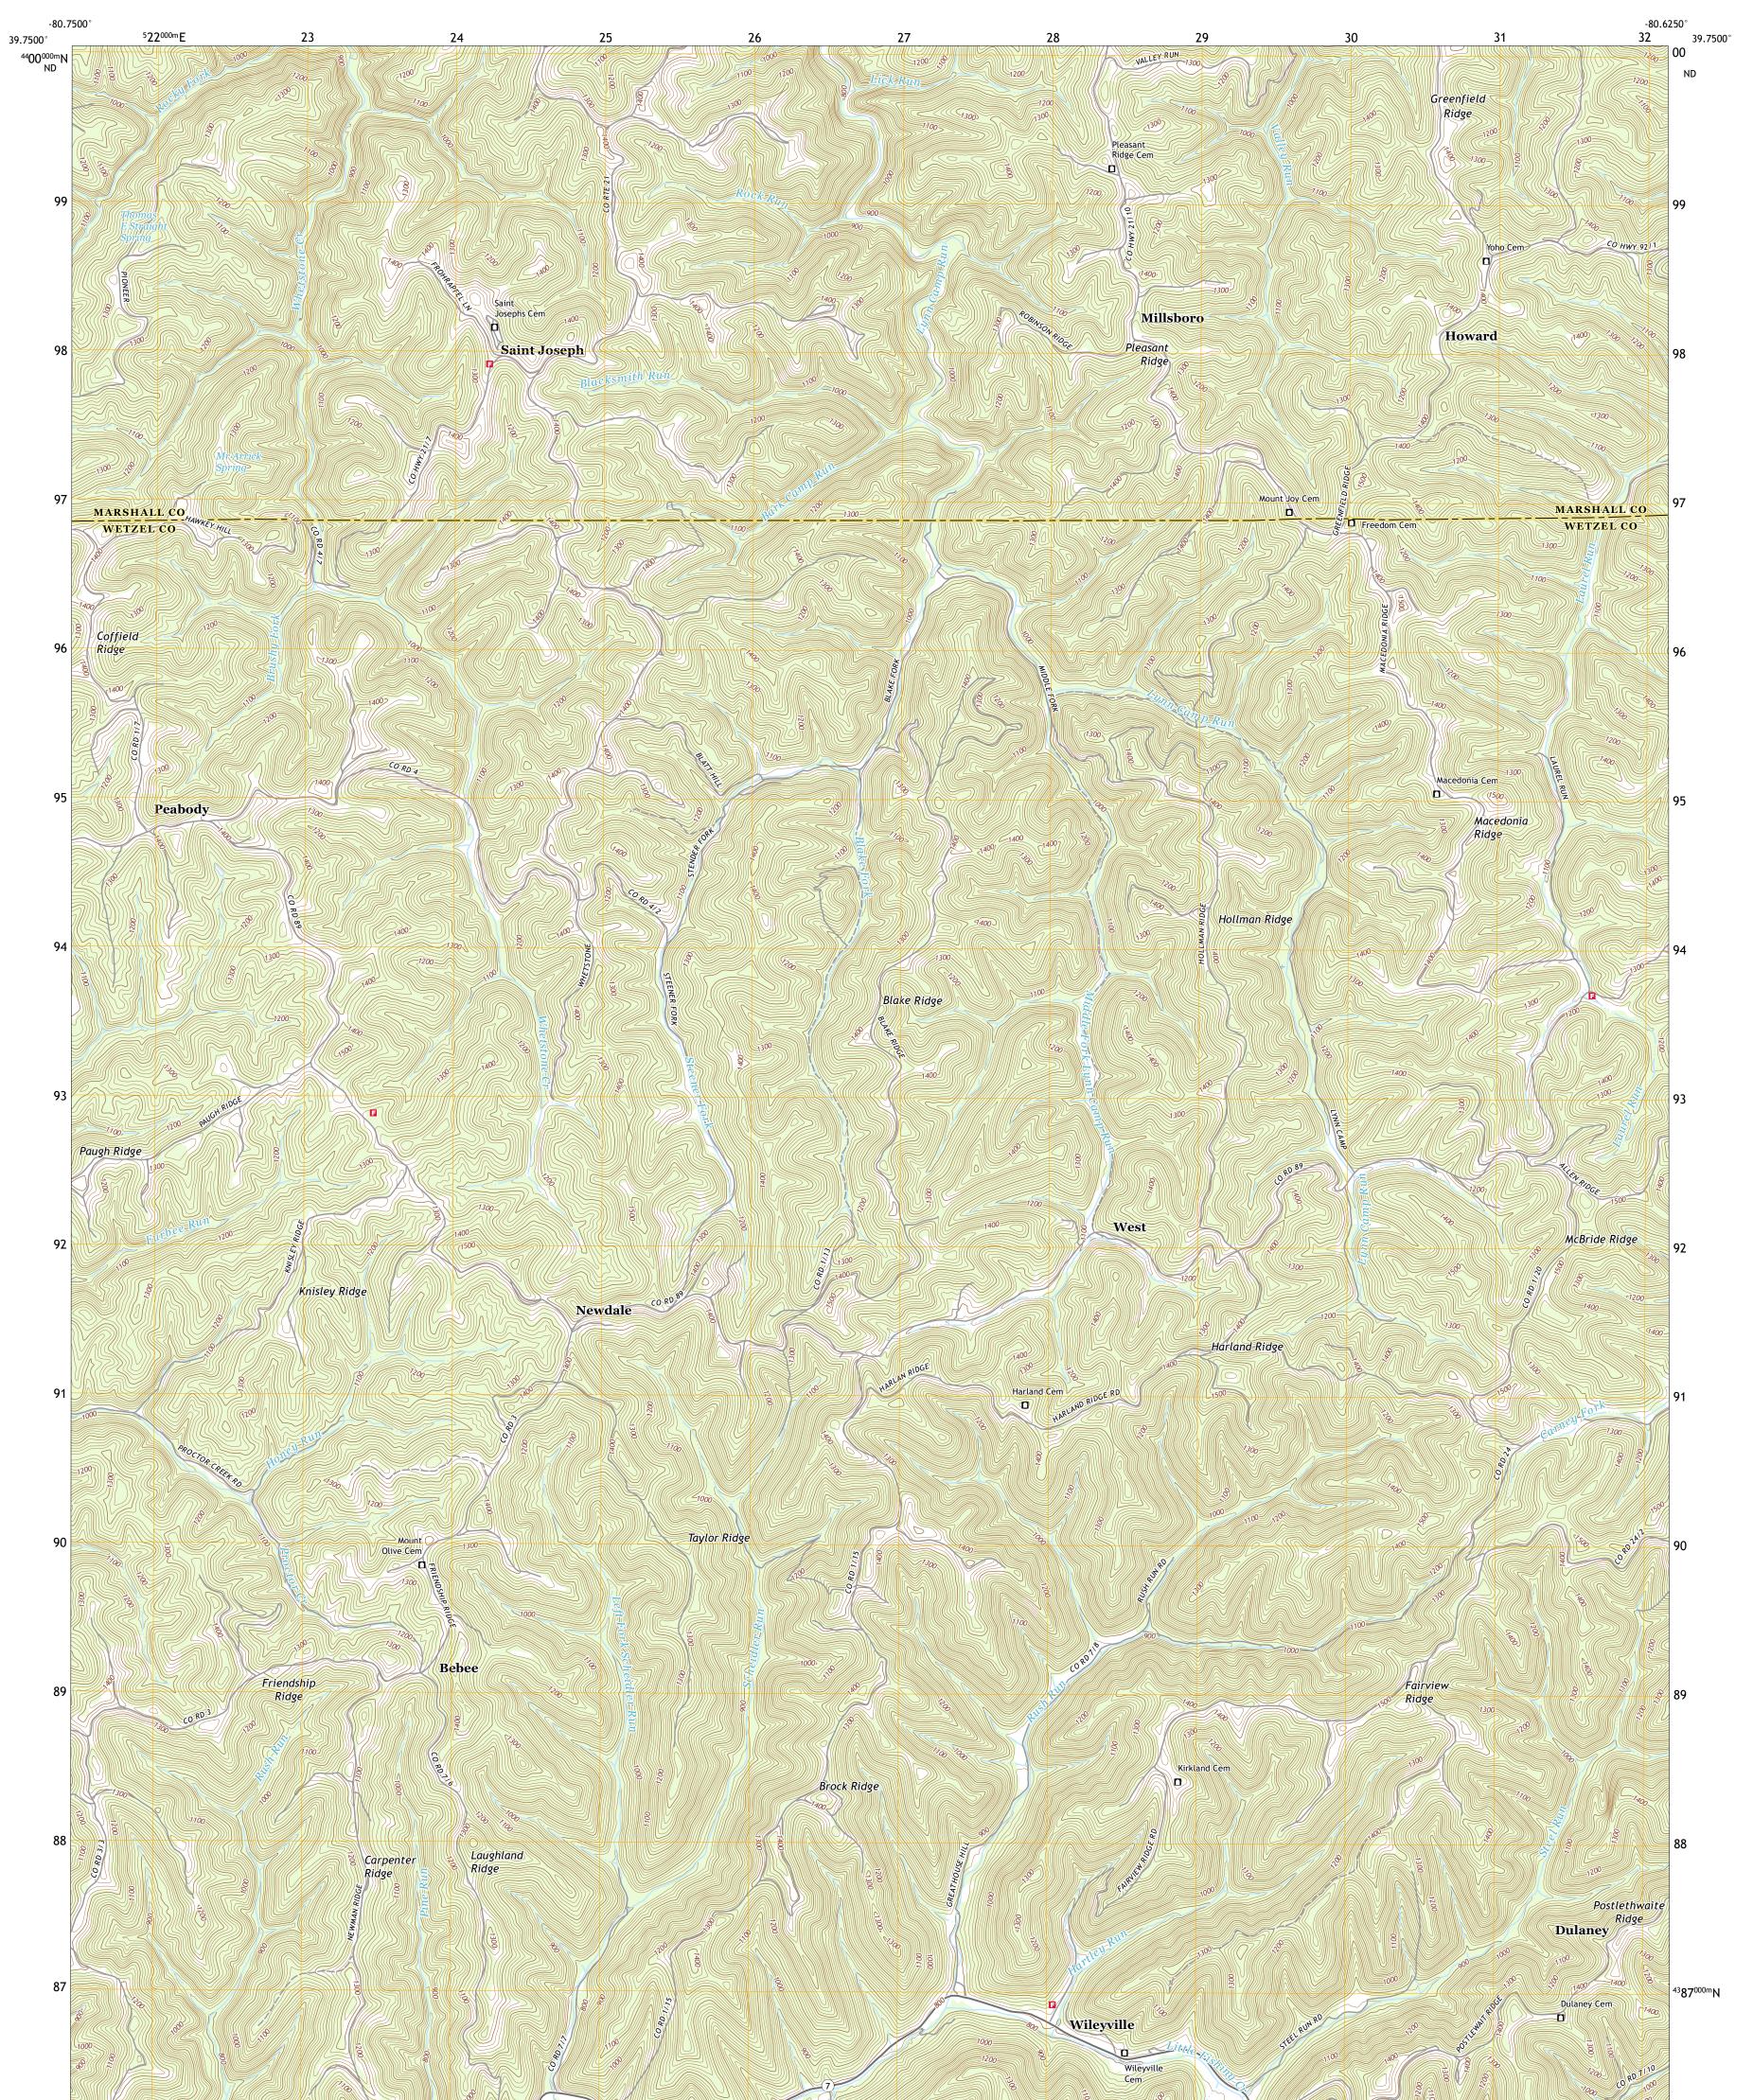

WILEYVILLE QUADRANGLE WEST VIRGINIA 7.5-MINUTE SERIES

Produced by the United States Geological Survey North American Datum of 1983 (NAD83) World Geodetic System of 1984 (WGS84). Projection and 1 000-meter grid:Universal Transverse Mercator, Zone 175 This map is not a legal document. Boundaries may be generalized for this map scale. Private lands within government reservations may not be shown. Obtain permission before entering private lands.