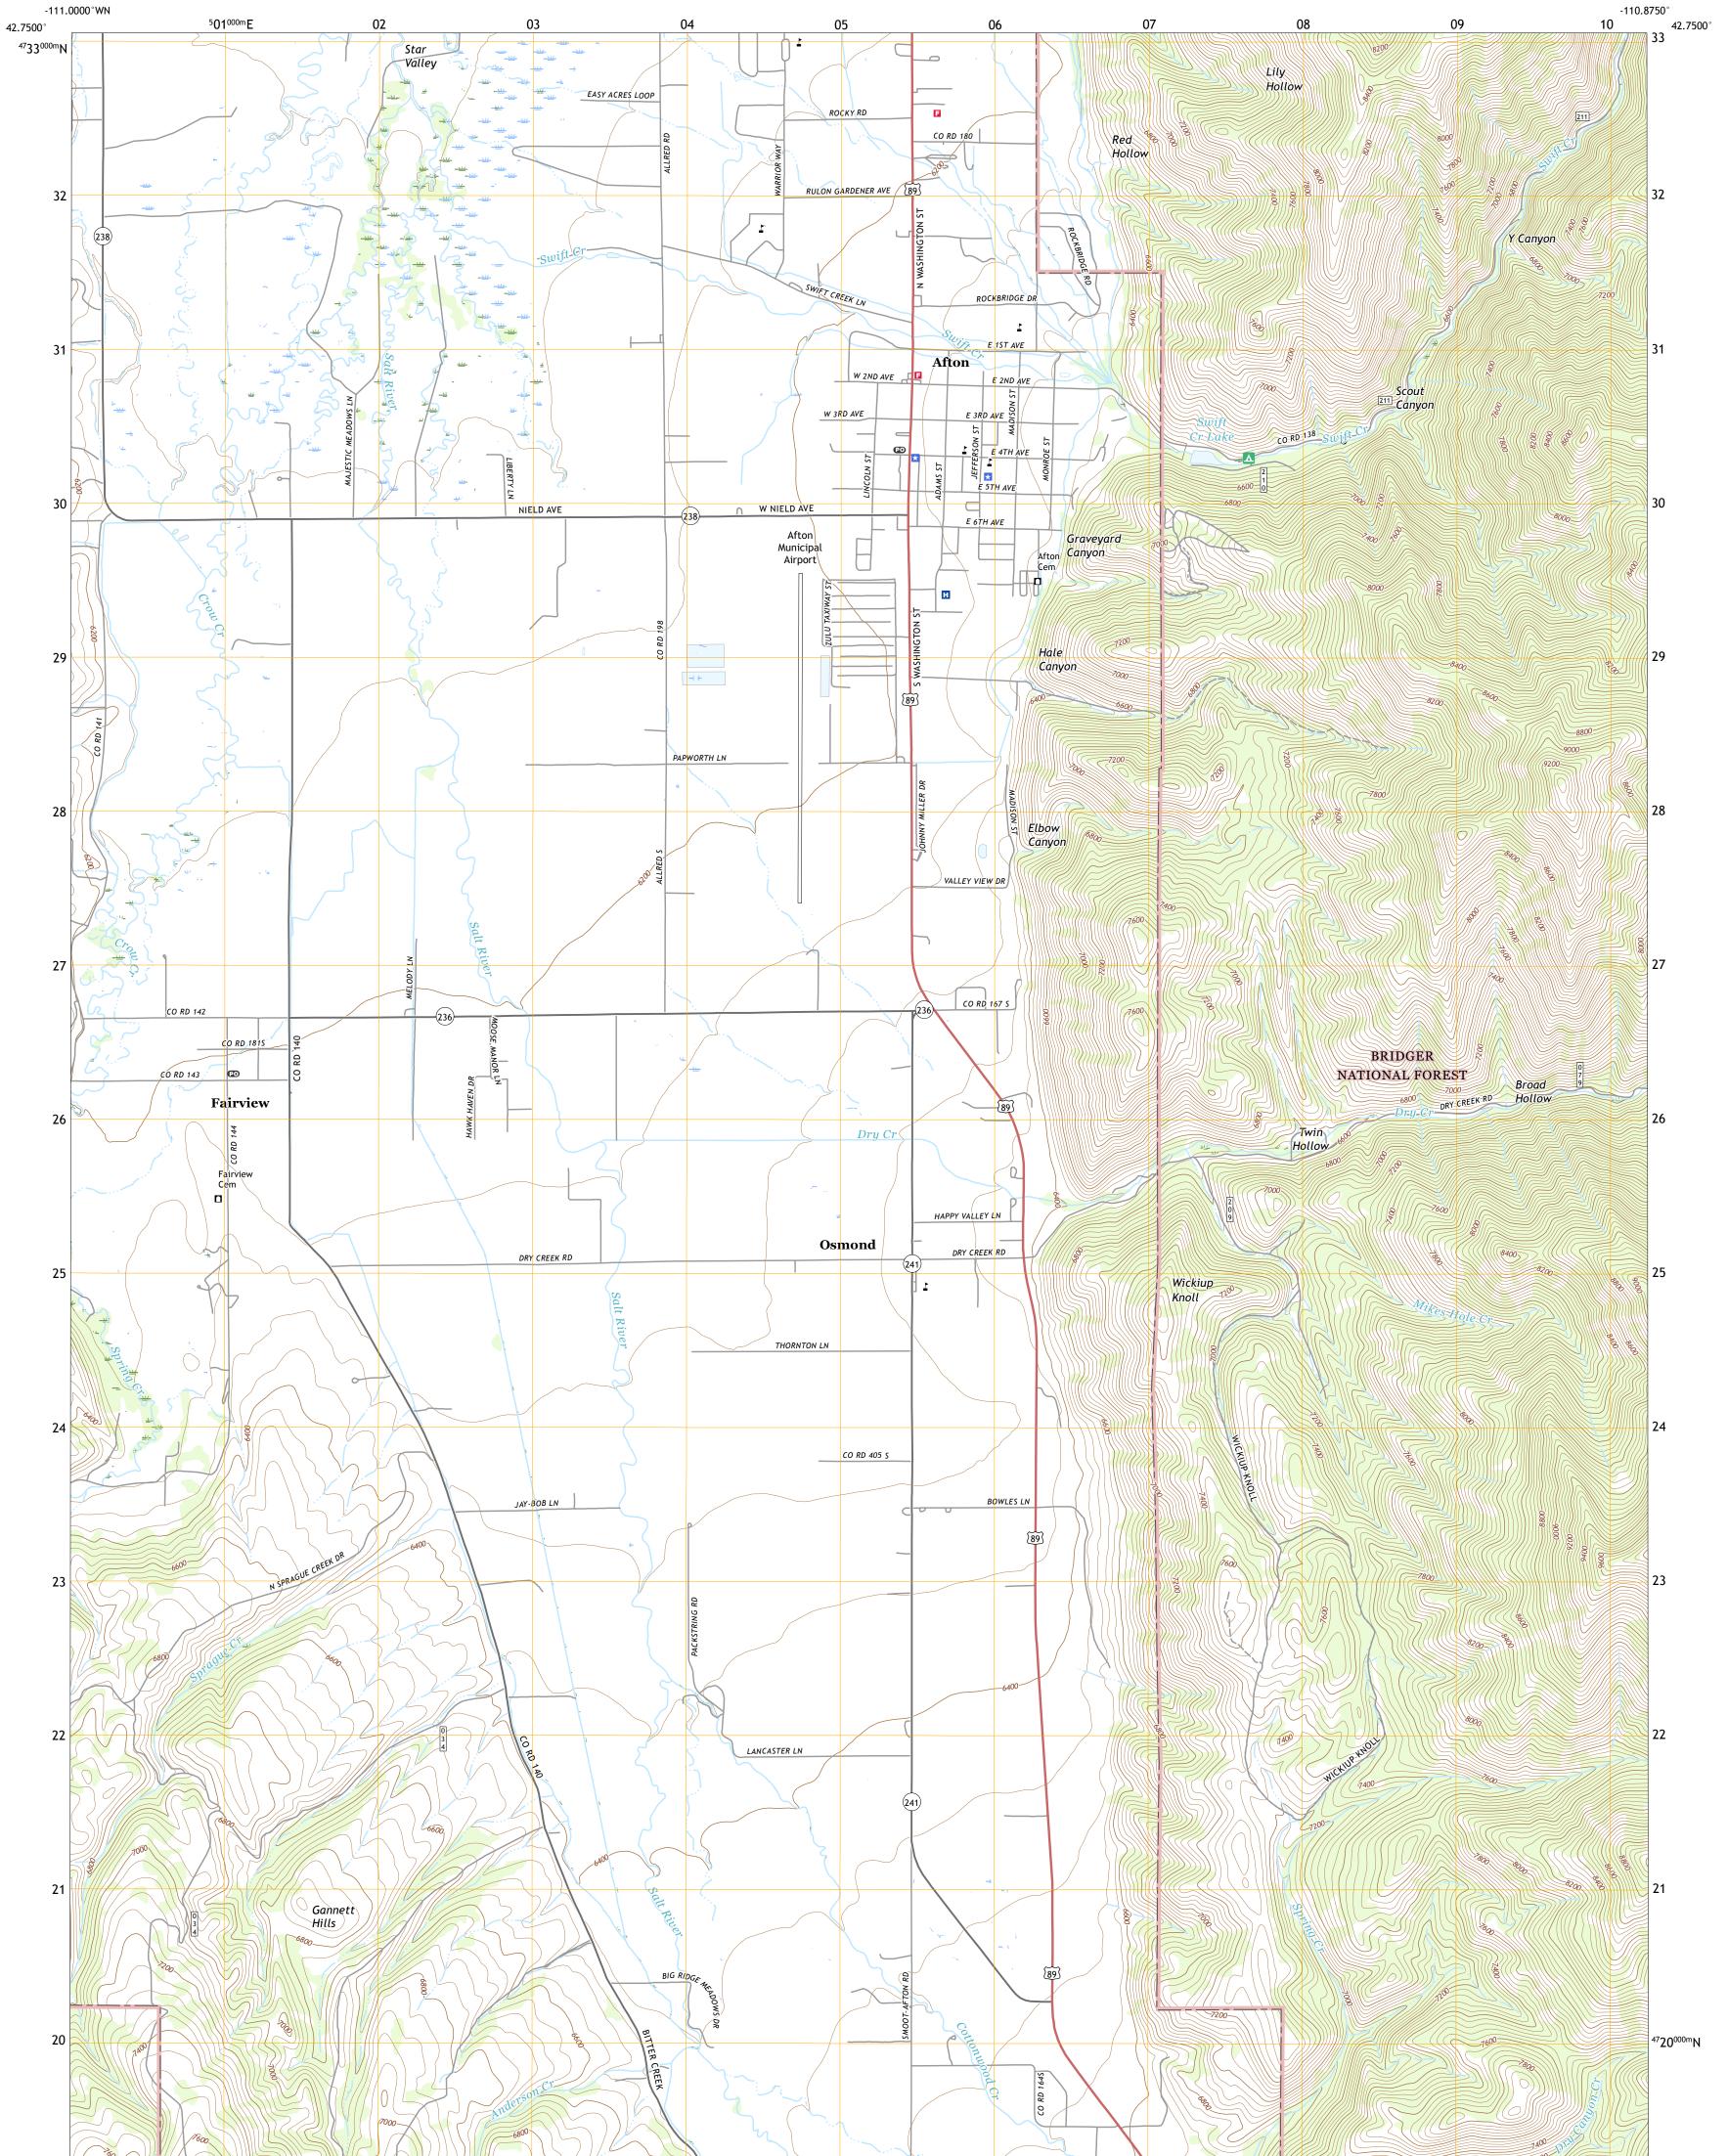

## U.S. DEPARTMENT OF THE INTERIOR U.S. GEOLOGICAL SURVEY

PORTST STATUS

AFTON QUADRANGLE WYOMING - LINCOLN COUNTY 7.5-MINUTE SERIES

**Produced by the United States Geological Survey** North American Datum of 1983 (NAD83) World Geodetic System of 1984 (WGS84). Projection and 1 000-meter grid:Universal Transverse Mercator, Zone 12T This map is not a legal document. Boundaries may be generalized for this map scale. Private lands within government reservations may not be shown. Obtain permission before entering private lands.