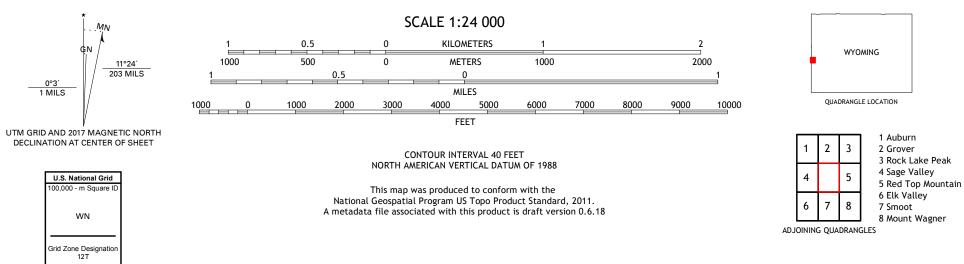

## U.S. DEPARTMENT OF THE INTERIOR U.S. GEOLOGICAL SURVEY

PORTST STATUS

AFTON QUADRANGLE WYOMING - LINCOLN COUNTY 7.5-MINUTE SERIES

**Produced by the United States Geological Survey** North American Datum of 1983 (NAD83) World Geodetic System of 1984 (WGS84). Projection and 1 000-meter grid:Universal Transverse Mercator, Zone 12T This map is not a legal document. Boundaries may be generalized for this map scale. Private lands within government reservations may not be shown. Obtain permission before entering private lands.