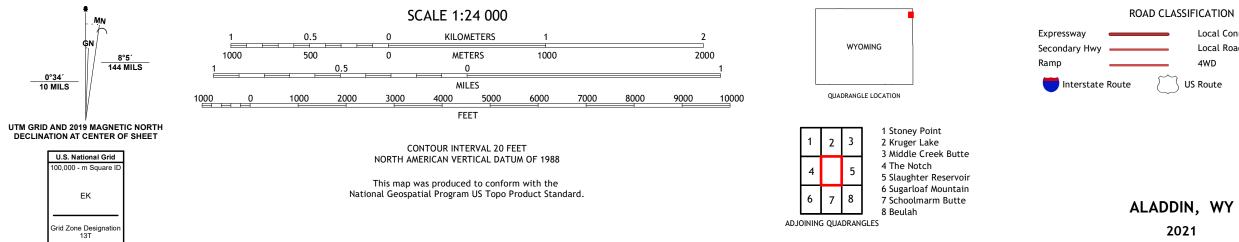

**Produced by the United States Geological Survey** North American Datum of 1983 (NAD83) World Geodetic System of 1984 (WGS84). Projection and 1 000-meter grid:Universal Transverse Mercator, Zone 13T This map is not a legal document. Boundaries may be generalized for this map scale. Private lands within government reservations may not be shown. Obtain permission before entering private lands.

Imagery......NAIP, July 2017 - October 2017 Roads......GNIS, 1979 - 2020 Hydrography......GNIS, 1979 - 2020 Hydrography......National Hydrography Dataset, 2006 - 2019 Contours.....National Elevation Dataset, 2006 Boundaries.....Multiple sources; see metadata file 2019 - 2021 Public Land Survey System......BLM, 2020 Wetlands.....BKS National Wetlands Inventory 1982