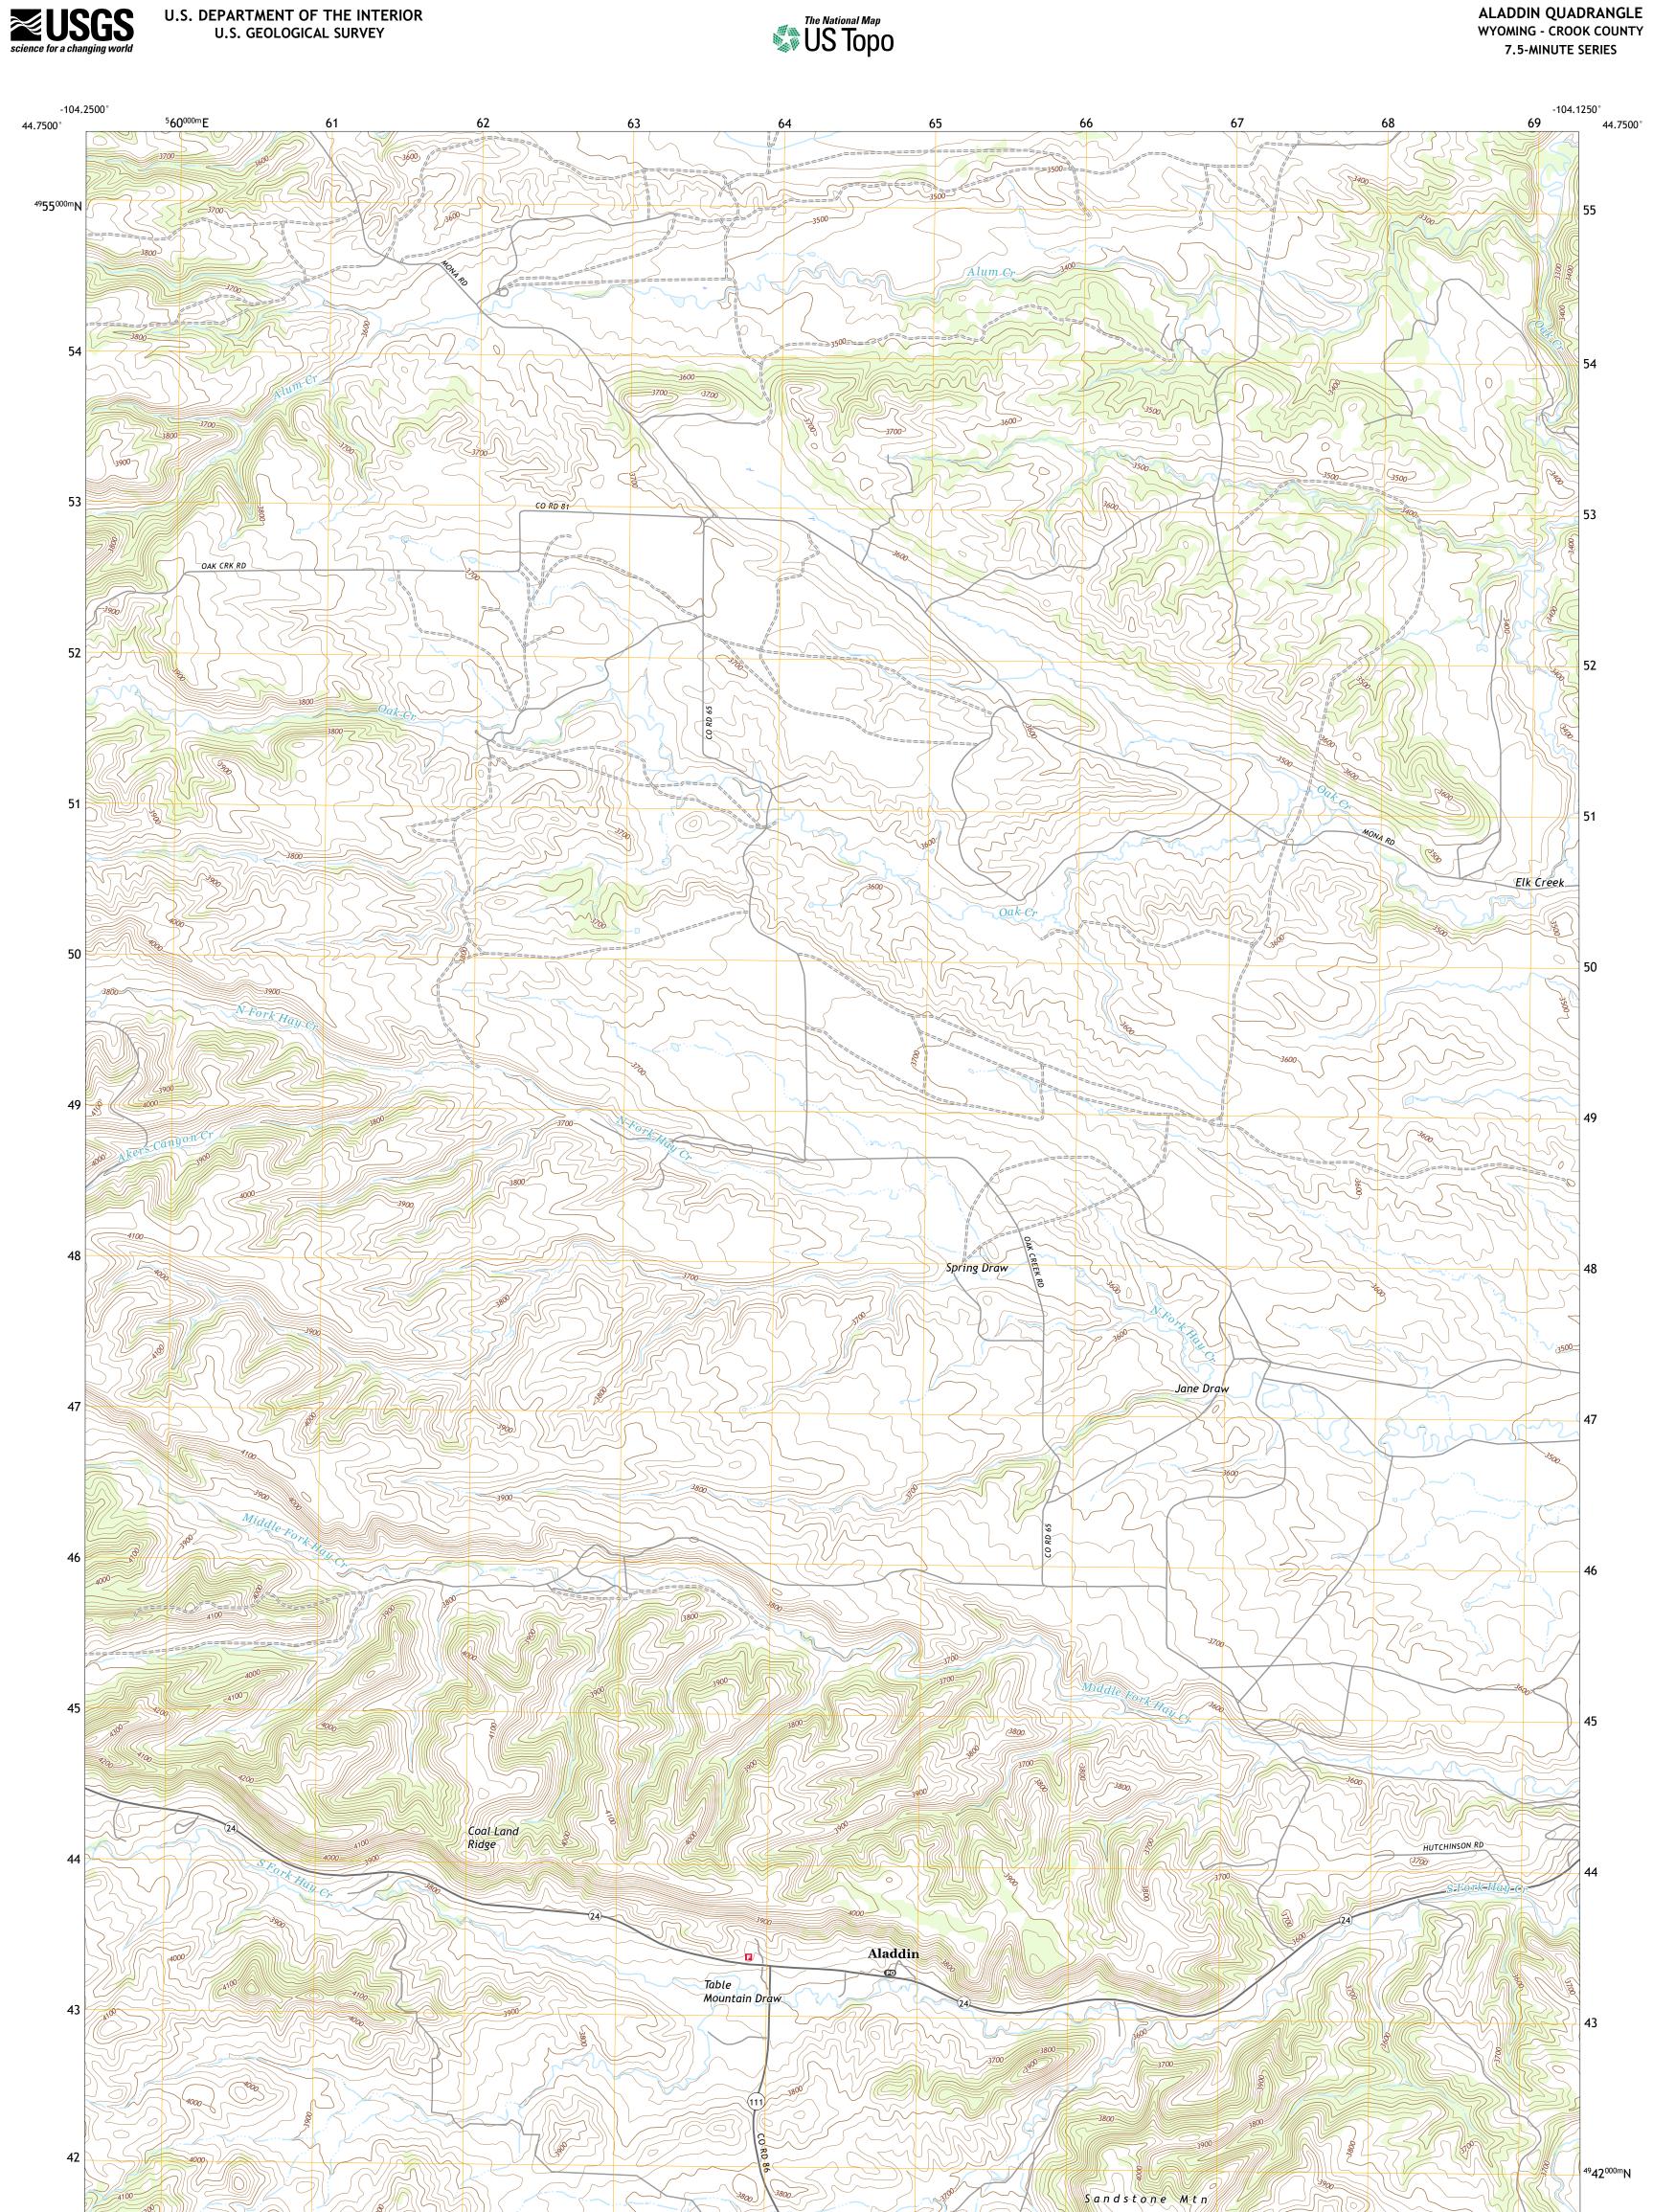

**Produced by the United States Geological Survey** North American Datum of 1983 (NAD83) World Geodetic System of 1984 (WGS84). Projection and 1 000-meter grid:Universal Transverse Mercator, Zone 13T This map is not a legal document. Boundaries may be generalized for this map scale. Private lands within government reservations may not be shown. Obtain permission before entering private lands.

Imagery......NAIP, July 2017 - October 2017 Roads......GNIS, 1979 - 2020 Hydrography......GNIS, 1979 - 2020 Hydrography......National Hydrography Dataset, 2006 - 2019 Contours.....National Elevation Dataset, 2006 Boundaries.....Multiple sources; see metadata file 2019 - 2021 Public Land Survey System......BLM, 2020 Wetlands.....BKS National Wetlands Inventory 1982