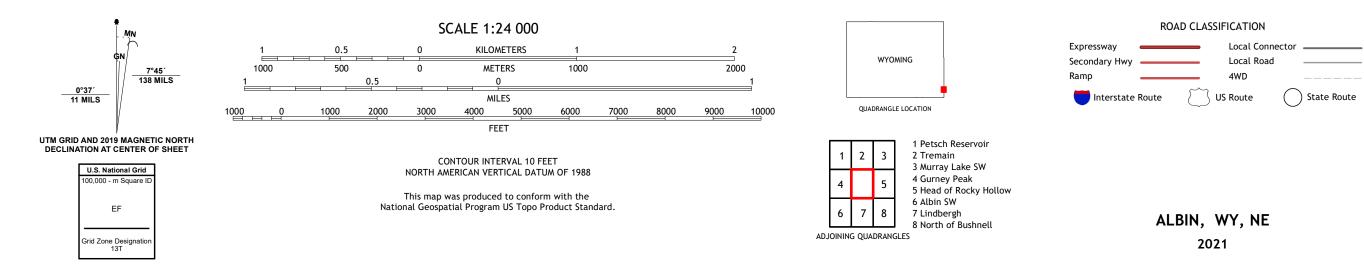

ALBIN QUADRANGLE WYOMING - NEBRASKA 7.5-MINUTE SERIES

Produced by the United States Geological Survey North American Datum of 1983 (NAD83) World Geodetic System of 1984 (WGS84). Projection and 1 000-meter grid:Universal Transverse Mercator, Zone 13T This map is not a legal document. Boundaries may be generalized for this map scale. Private lands within government reservations may not be shown. Obtain permission before entering private lands.

Imagery......NAIP, July 2017 - July 2020 Roads......GNIS, 1979 - 2020 Hydrography......GNIS, 1979 - 2020 Hydrography......National Hydrography Dataset, 2005 - 2019 Contours.....National Elevation Dataset, 2002 Boundaries.....Multiple sources; see metadata file 2019 - 2021 Public Land Survey System......BLM, 2020 Wetlands......BLM, 2020