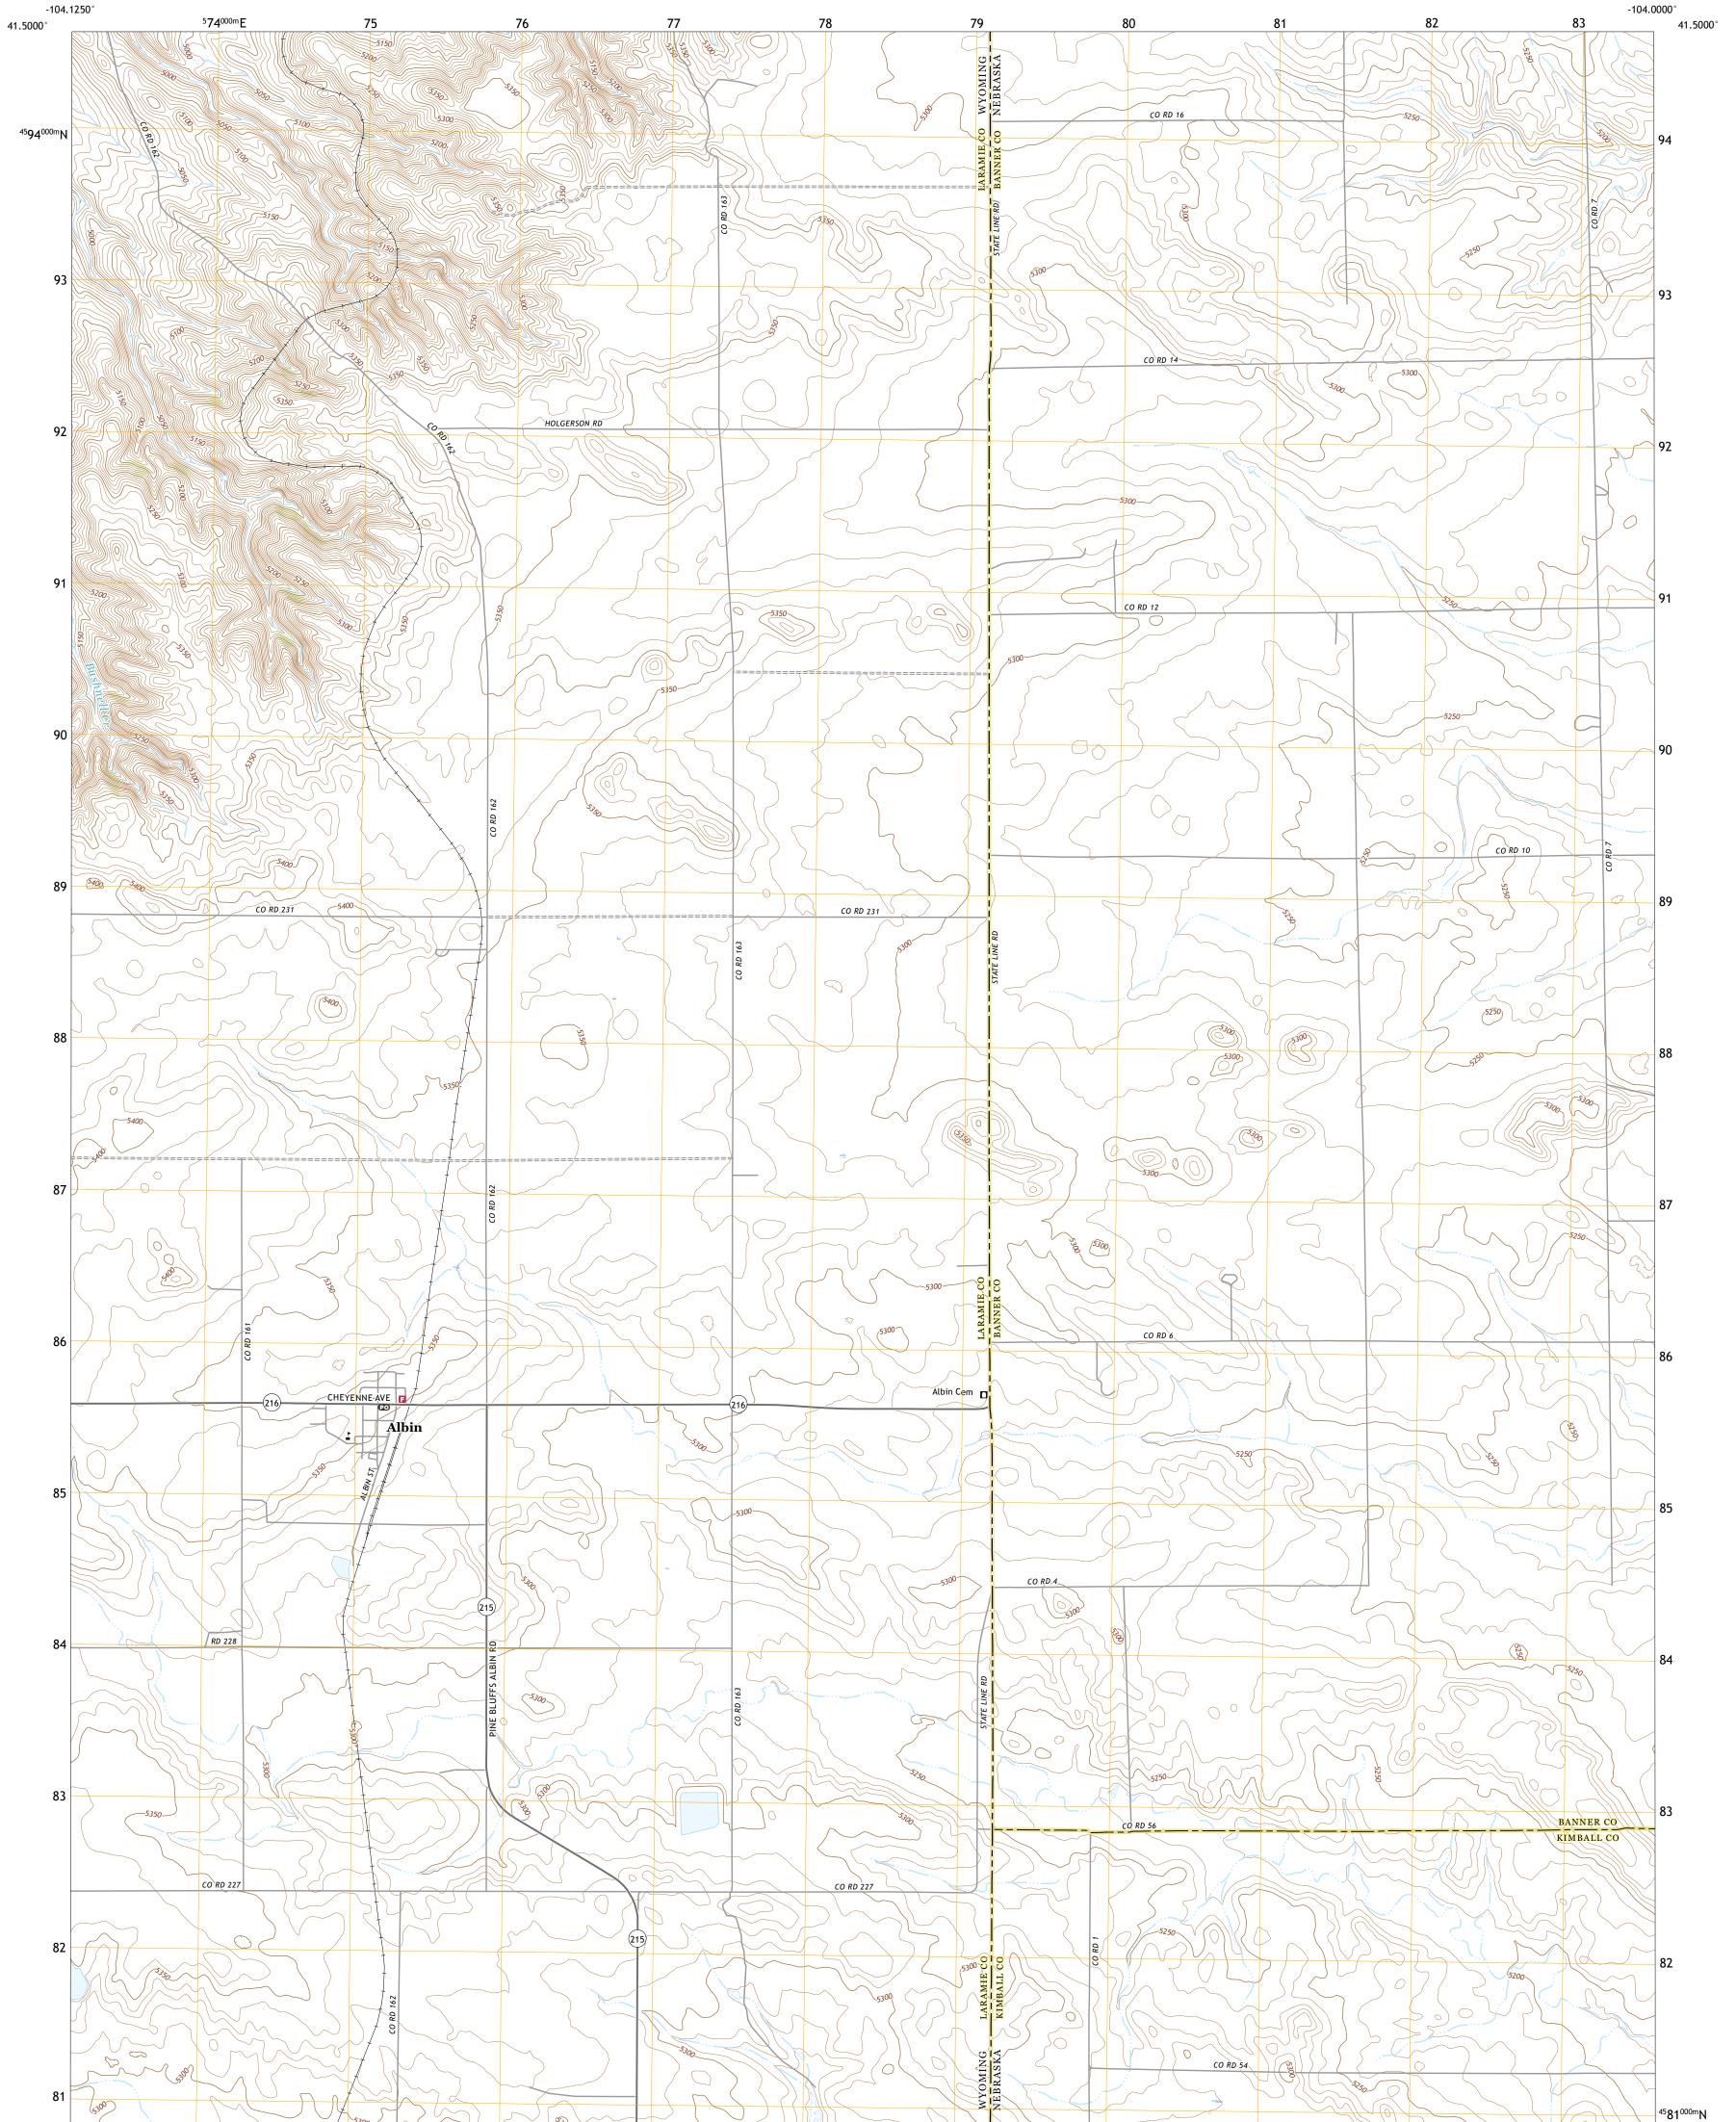

ALBIN QUADRANGLE WYOMING - NEBRASKA 7.5-MINUTE SERIES

Produced by the United States Geological Survey North American Datum of 1983 (NAD83) World Geodetic System of 1984 (WGS84). Projection and 1 000-meter grid:Universal Transverse Mercator, Zone 13T This map is not a legal document. Boundaries may be generalized for this map scale. Private lands within government reservations may not be shown. Obtain permission before entering private lands.

Imagery......NAIP, July 2017 - July 2020 Roads......GNIS, 1979 - 2020 Hydrography......GNIS, 1979 - 2020 Hydrography......National Hydrography Dataset, 2005 - 2019 Contours.....National Elevation Dataset, 2002 Boundaries.....Multiple sources; see metadata file 2019 - 2021 Public Land Survey System......BLM, 2020 Wetlands......BLM, 2020