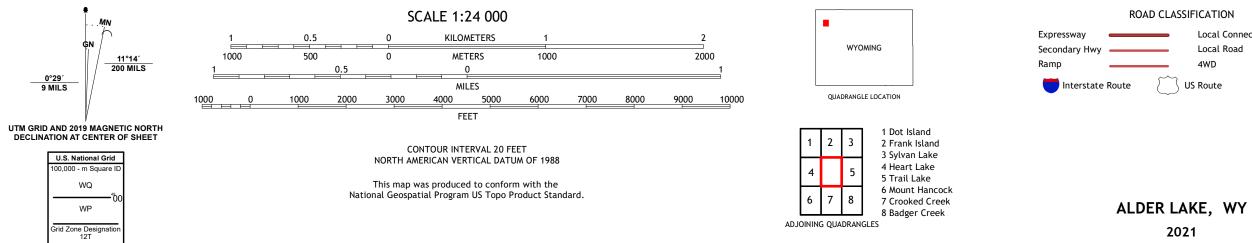

ALDER LAKE QUADRANGLE WYOMING - TETON COUNTY 7.5-MINUTE SERIES

**Produced by the United States Geological Survey** North American Datum of 1983 (NAD83) World Geodetic System of 1984 (WGS84). Projection and 1 000-meter grid:Universal Transverse Mercator, Zone 12T This map is not a legal document. Boundaries may be generalized for this map scale. Private lands within government reservations may not be shown. Obtain permission before entering private lands.

2021