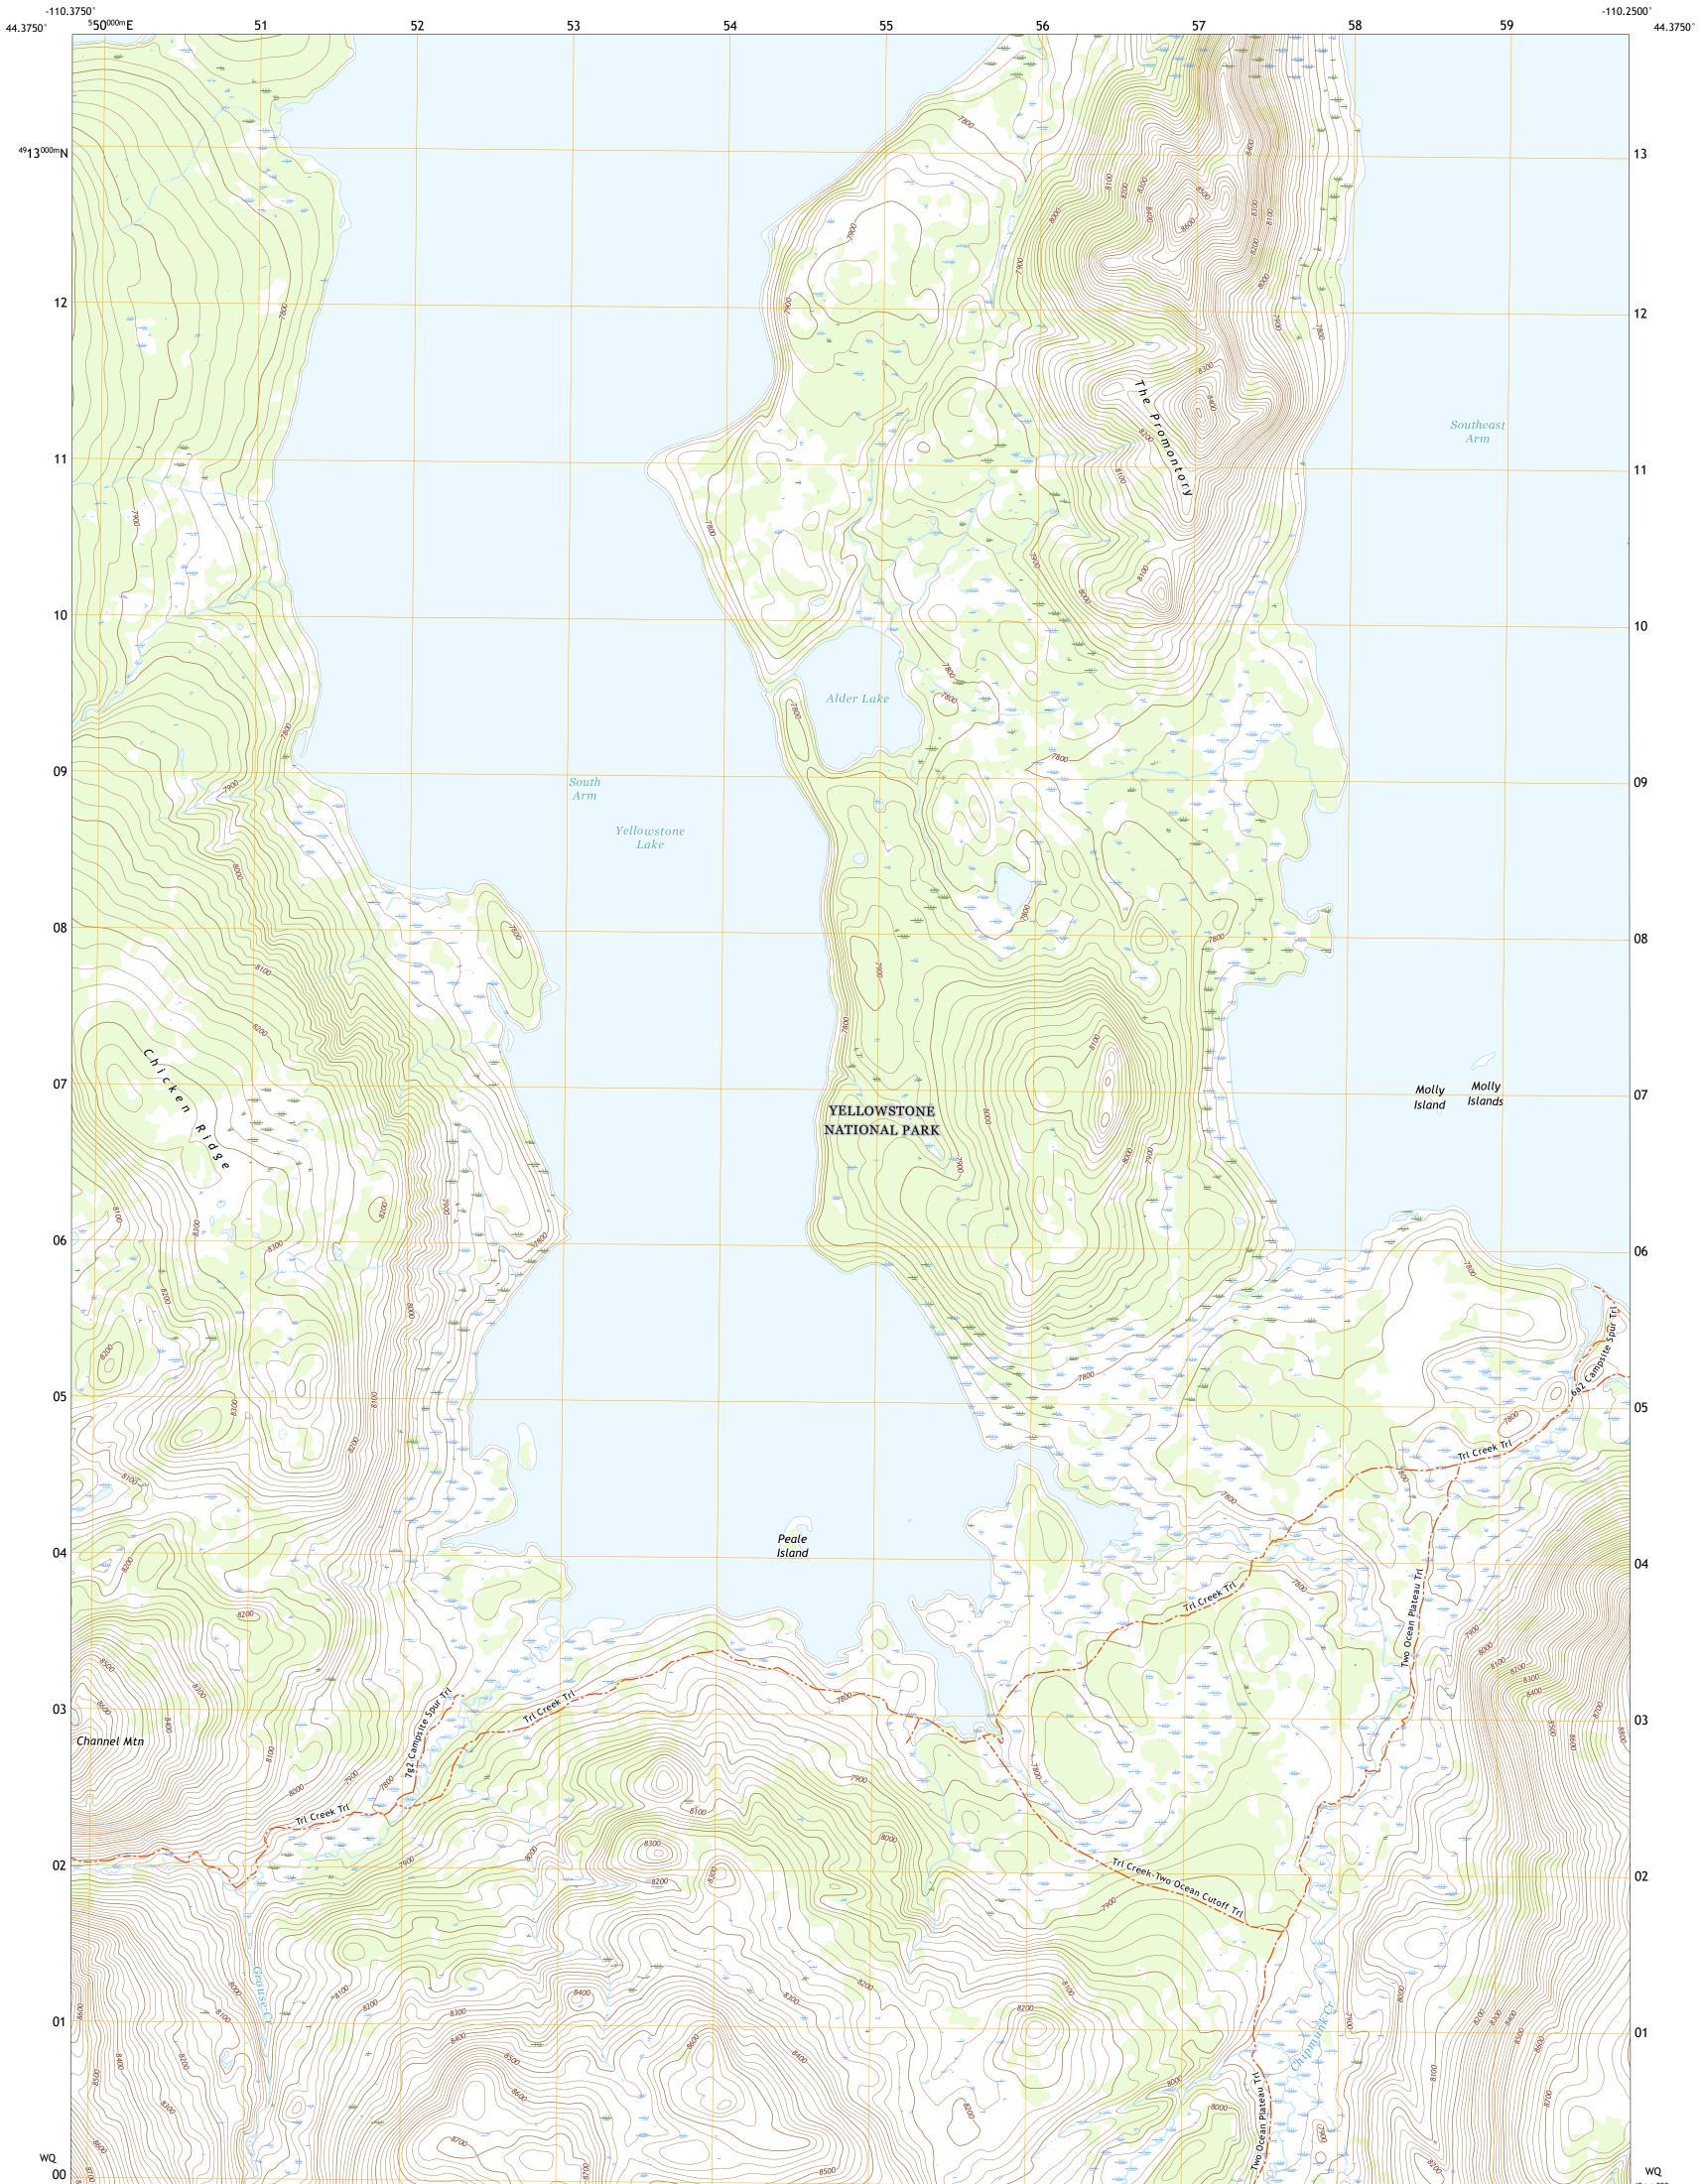

ALDER LAKE QUADRANGLE WYOMING - TETON COUNTY 7.5-MINUTE SERIES

**Produced by the United States Geological Survey** North American Datum of 1983 (NAD83) World Geodetic System of 1984 (WGS84). Projection and 1 000-meter grid:Universal Transverse Mercator, Zone 12T This map is not a legal document. Boundaries may be generalized for this map scale. Private lands within government reservations may not be shown. Obtain permission before entering private lands.

Imagery......NAIP, August 2017 - January 2018 Roads......GNIS, 1979 - 2017 Hydrography......GNIS, 1979 - 2017 Hydrography......National Hydrography Dataset, 2001 - 2020 Contours.....National Elevation Dataset, 1999 Boundaries......Multiple sources; see metadata file 2019 - 2021 Public Land Survey System......BLM, 2020 Wetlands......BLM, 2020