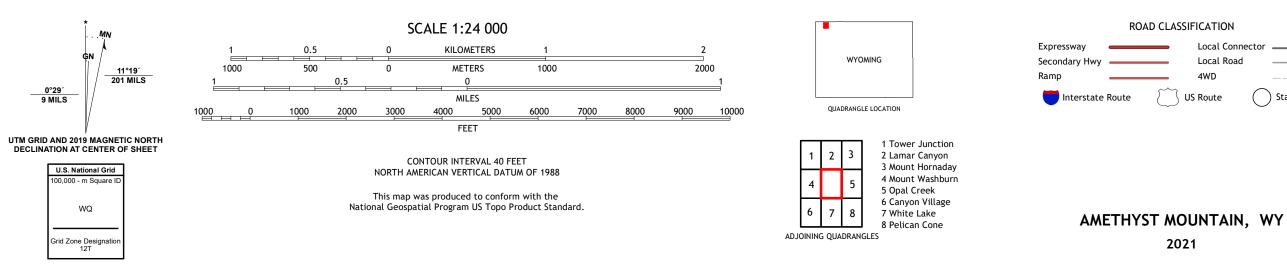

AMETHYST MOUNTAIN QUADRANGLE WYOMING - PARK COUNTY 7.5-MINUTE SERIES

**Produced by the United States Geological Survey** North American Datum of 1983 (NAD83) World Geodetic System of 1984 (WGS84). Projection and 1 000-meter grid:Universal Transverse Mercator, Zone 12T This map is not a legal document. Boundaries may be generalized for this map scale. Private lands within government reservations may not be shown. Obtain permission before entering private lands.

Imagery......NAIP, August 2017 - January 2018 Roads......GNIS, 1979 - 2017 Hydrography......GNIS, 1979 - 2017 Hydrography......National Hydrography Dataset, 2002 - 2020 Contours.....National Elevation Dataset, 1999 Boundaries......Multiple sources; see metadata file 2019 - 2021 Public Land Survey System......BLM, 2020 Wetlands......BLM, 2020