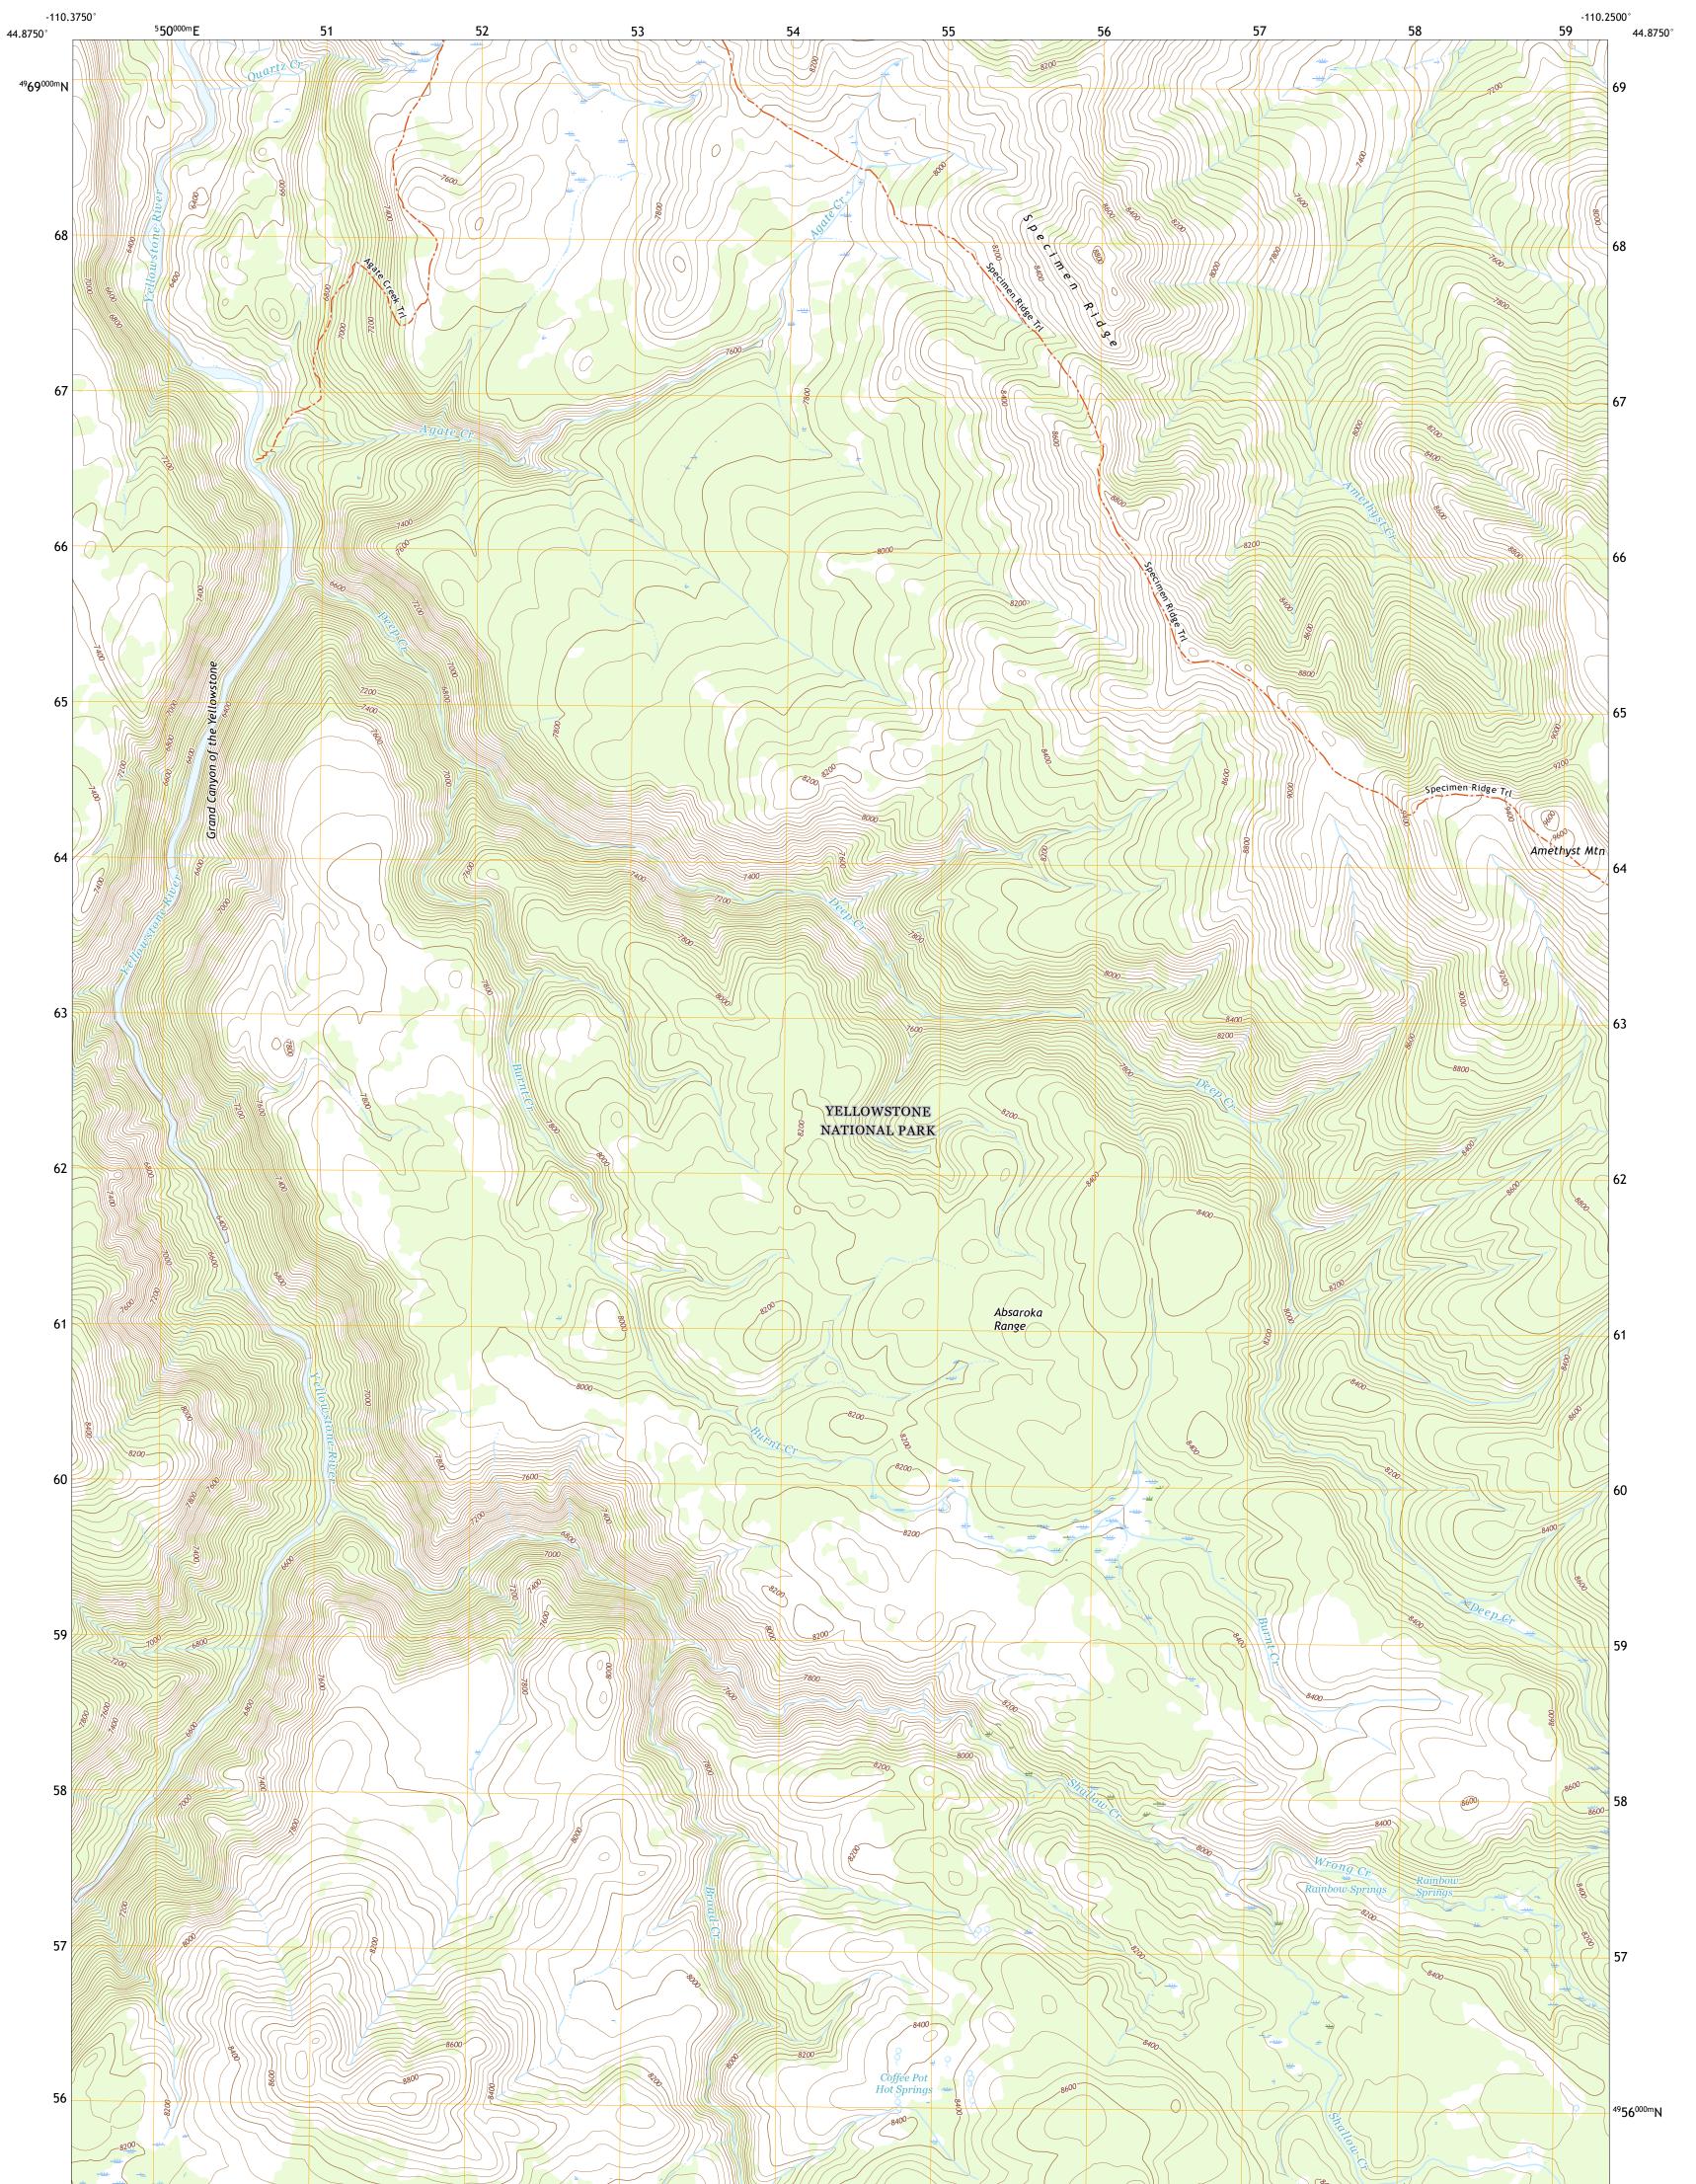

AMETHYST MOUNTAIN QUADRANGLE WYOMING - PARK COUNTY 7.5-MINUTE SERIES





**Produced by the United States Geological Survey** North American Datum of 1983 (NAD83) World Geodetic System of 1984 (WGS84). Projection and 1 000-meter grid:Universal Transverse Mercator, Zone 12T This map is not a legal document. Boundaries may be generalized for this map scale. Private lands within government reservations may not be shown. Obtain permission before entering private lands.

Imagery......NAIP, August 2017 - January 2018 Roads......GNIS, 1979 - 2017 Hydrography......GNIS, 1979 - 2017 Hydrography......National Hydrography Dataset, 2002 - 2020 Contours.....National Elevation Dataset, 1999 Boundaries......Multiple sources; see metadata file 2019 - 2021 Public Land Survey System......BLM, 2020 Wetlands......BLM, 2020





State Route