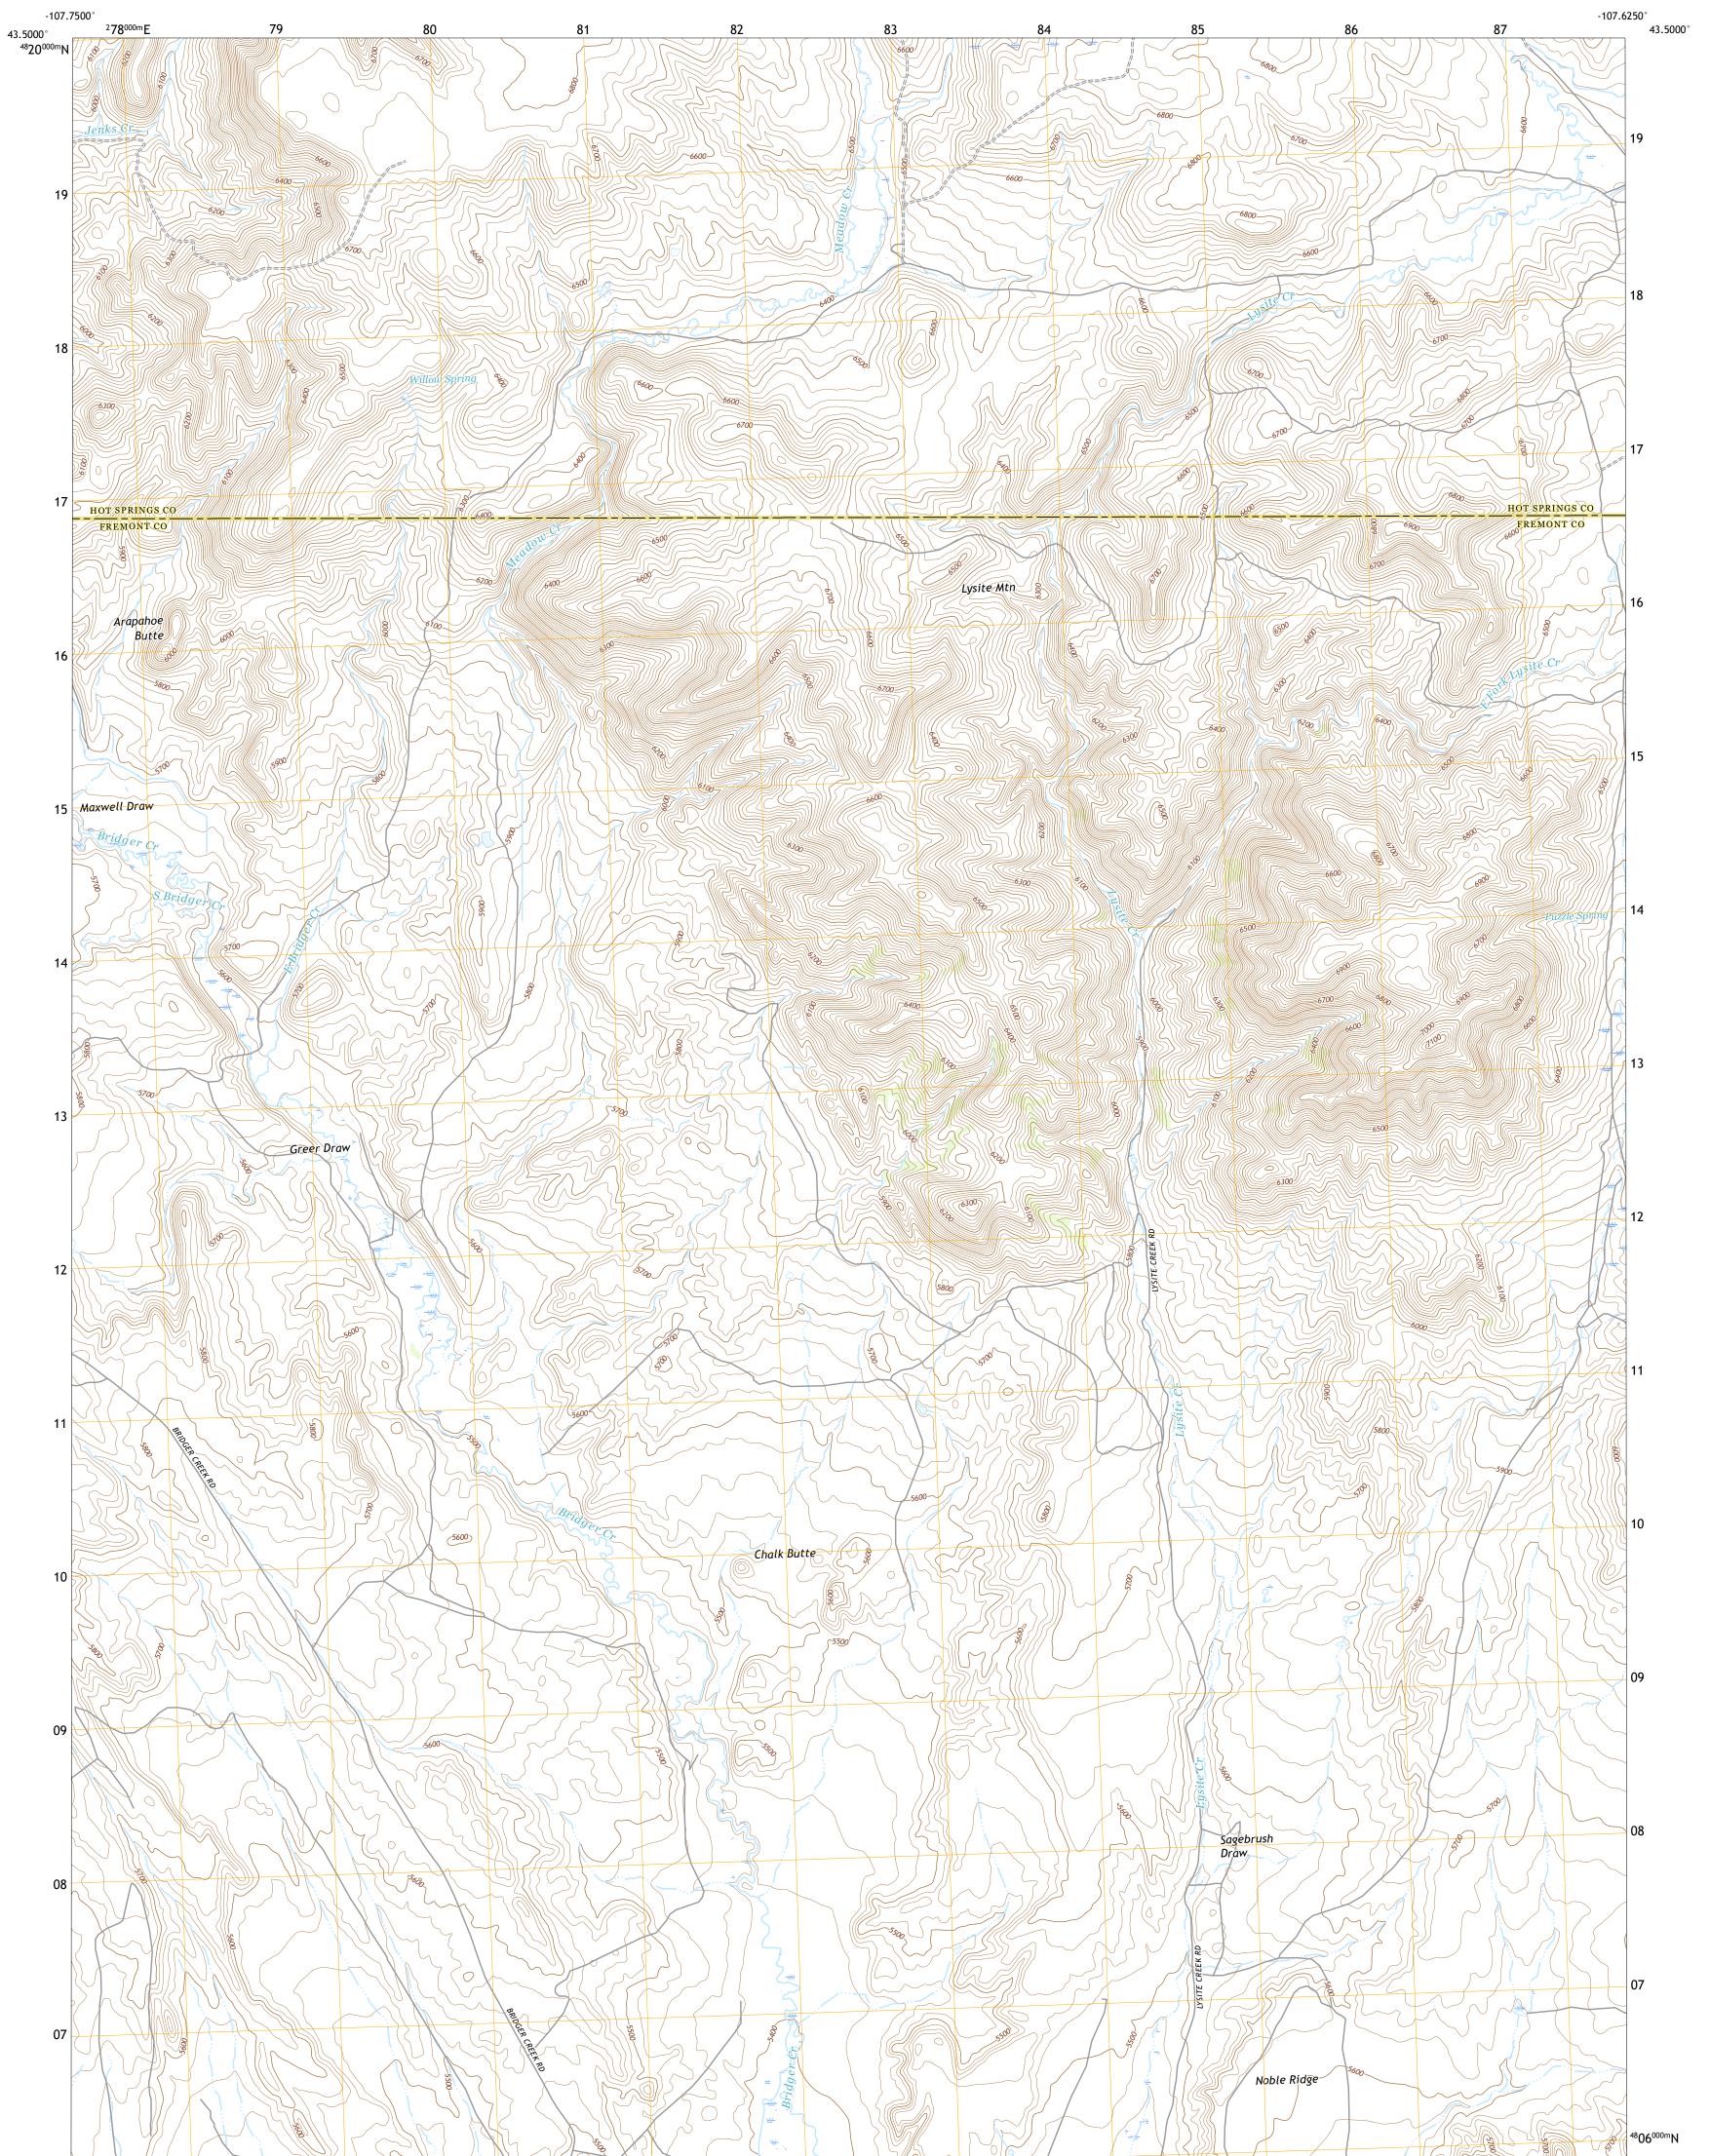

ARAPAHOE BUTTE QUADRANGLE WYOMING 7.5-MINUTE SERIES

**Produced by the United States Geological Survey** North American Datum of 1983 (NAD83) World Geodetic System of 1984 (WGS84). Projection and 1 000-meter grid:Universal Transverse Mercator, Zone 13T This map is not a legal document. Boundaries may be generalized for this map scale. Private lands within government reservations may not be shown. Obtain permission before entering private lands.

Imagery......NAIP, June 2017 - January 2018 Roads......U.S. Census Bureau, 2017 Names.......GNIS, 1979 Hydrography.....National Hydrography Dataset, 2006 - 2019 Contours.....National Elevation Dataset, 2011 Boundaries......Multiple sources; see metadata file 2019 - 2021 Public Land Survey System.......BLM, 2020 Wetlands......BLM, 2020