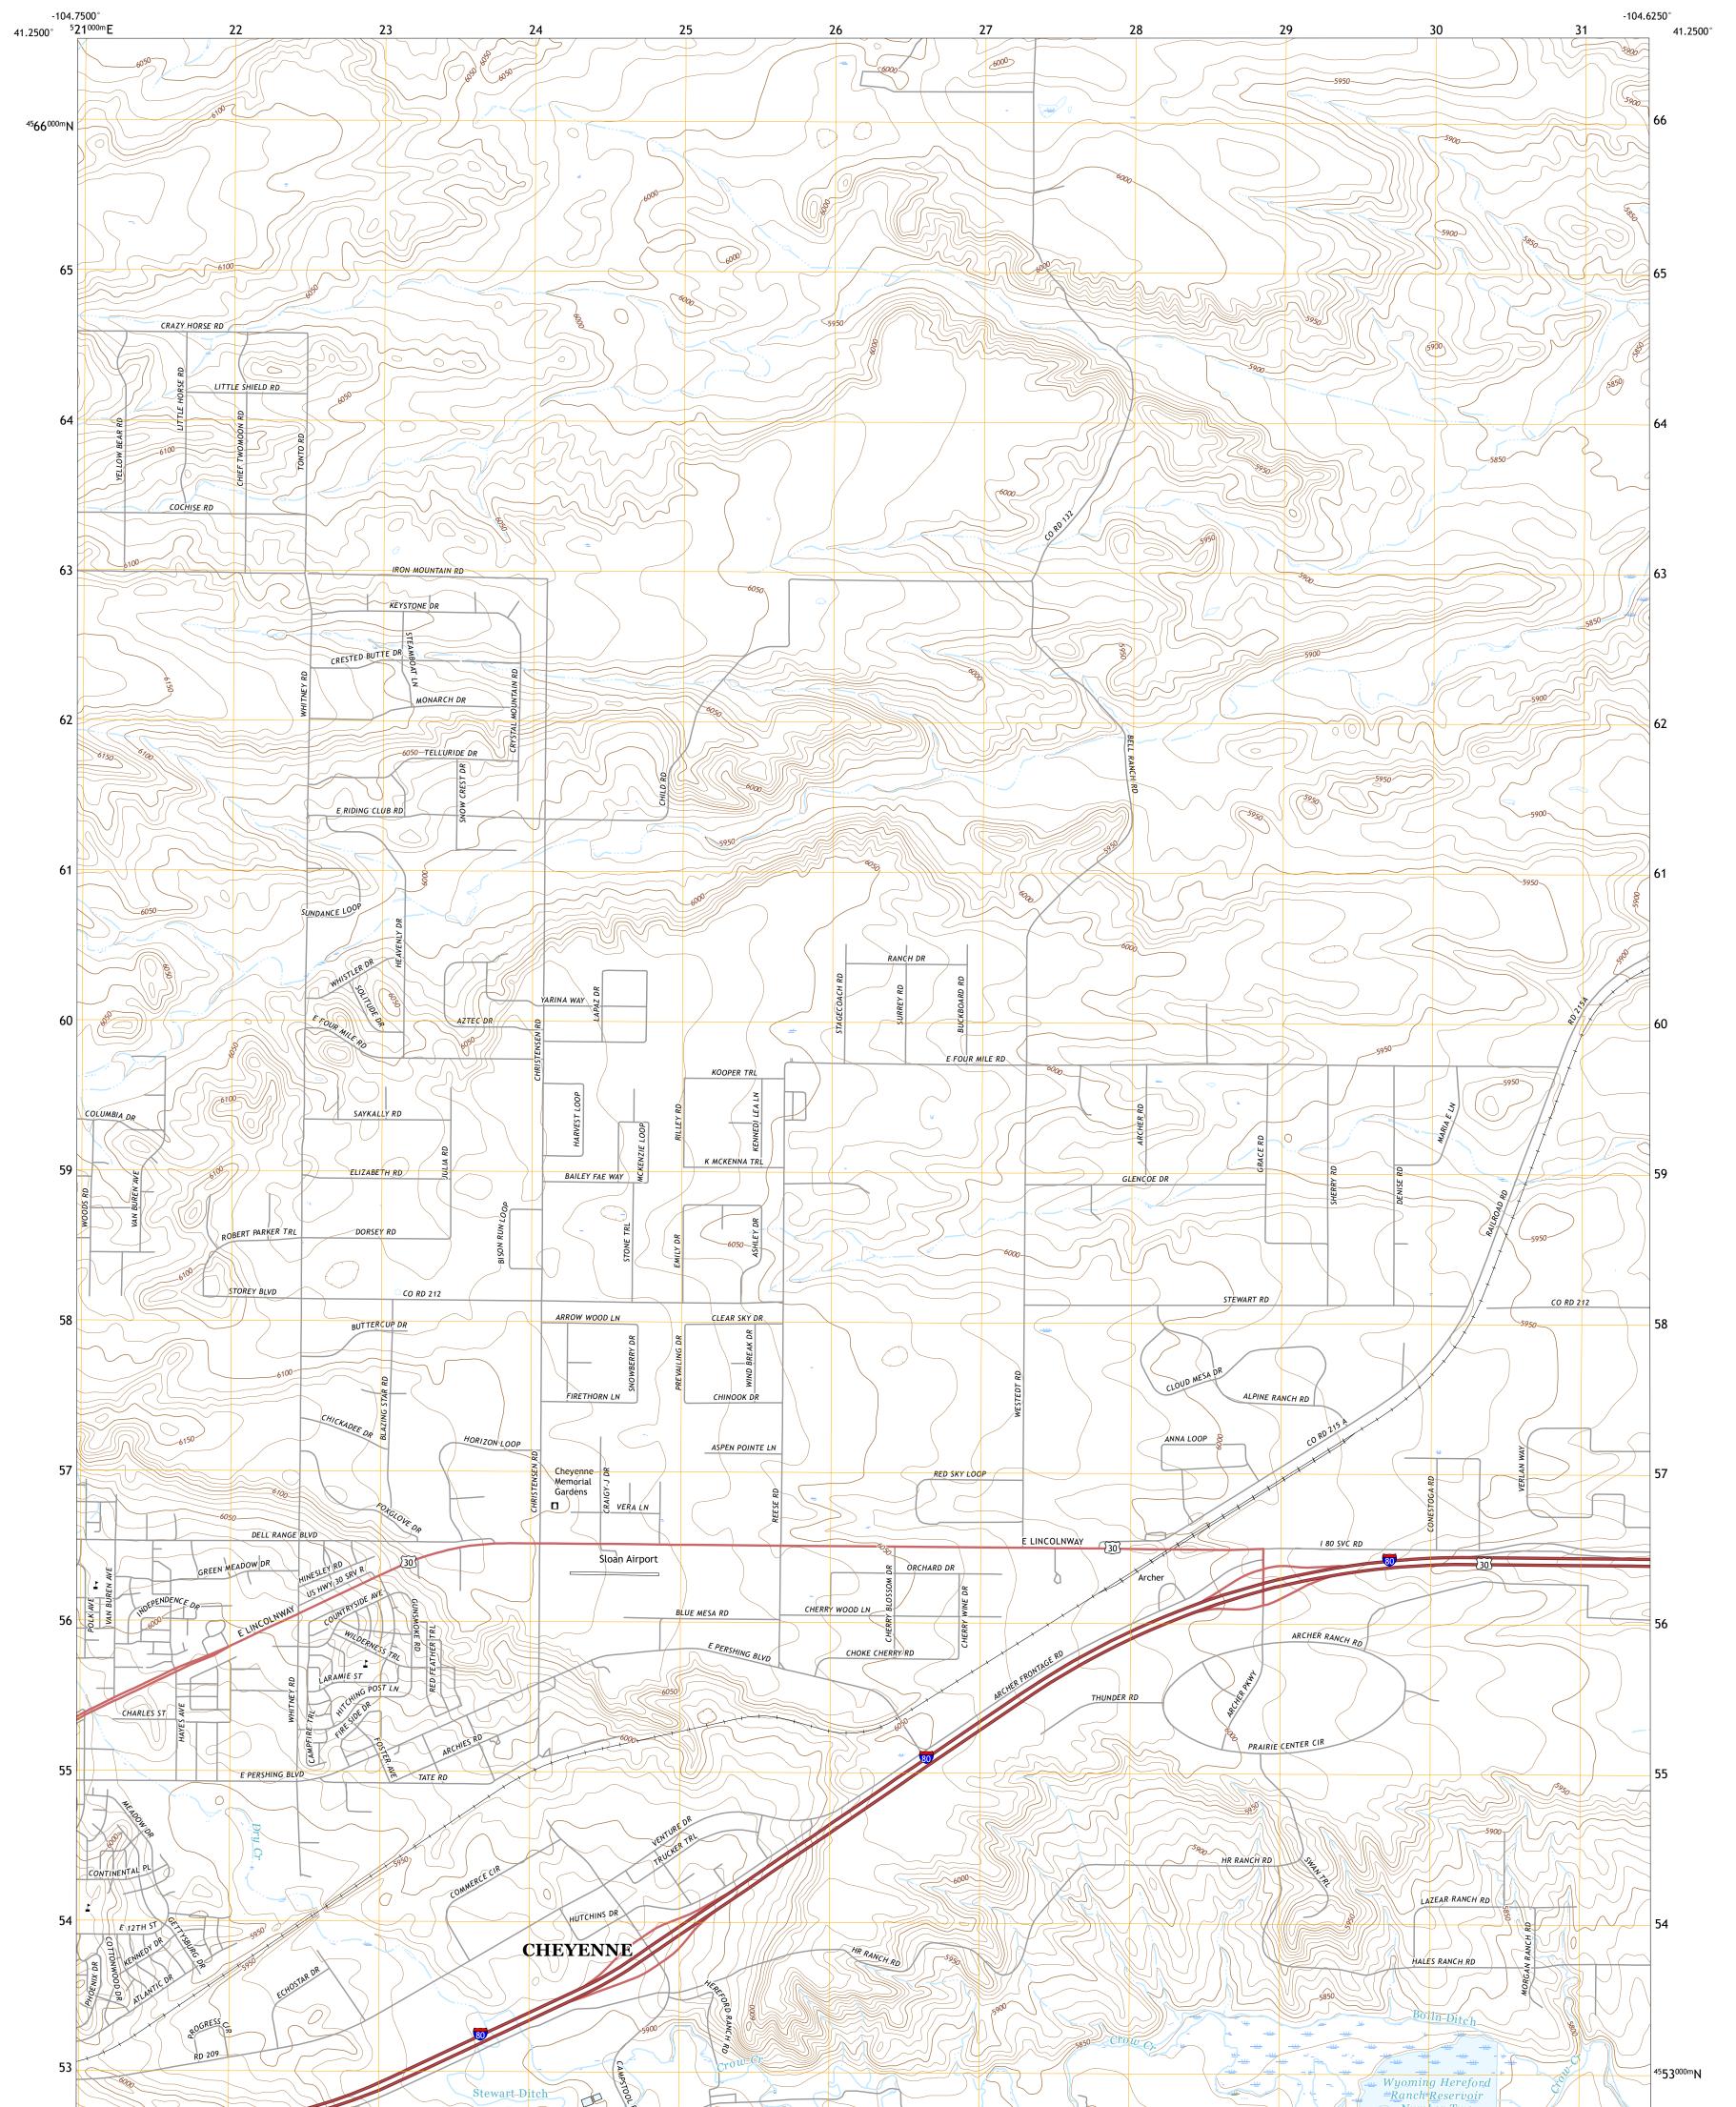

## U.S. DEPARTMENT OF THE INTERIOR U.S. GEOLOGICAL SURVEY

ARCHER QUADRANGLE WYOMING - LARAMIE COUNTY 7.5-MINUTE SERIES

Produced by the United States Geological Survey North American Datum of 1983 (NAD83) World Geodetic System of 1984 (WGS84). Projection and 1 000-meter grid:Universal Transverse Mercator, Zone 13T This map is not a legal document. Boundaries may be generalized for this map scale. Private lands within government reservations may not be shown. Obtain permission before entering private lands.

Imagery......NAIP, July 2017 - October 2017 Roads......GNIS, 1979 - 2020 Hydrography......GNIS, 1979 - 2020 Contours.....National Hydrography Dataset, 2004 - 2020 Contours.....National Elevation Dataset, 2008 Boundaries.....Multiple sources; see metadata file 2019 - 2021 Public Land Survey System......BLM, 2020 Wetlands......BLM, 2020