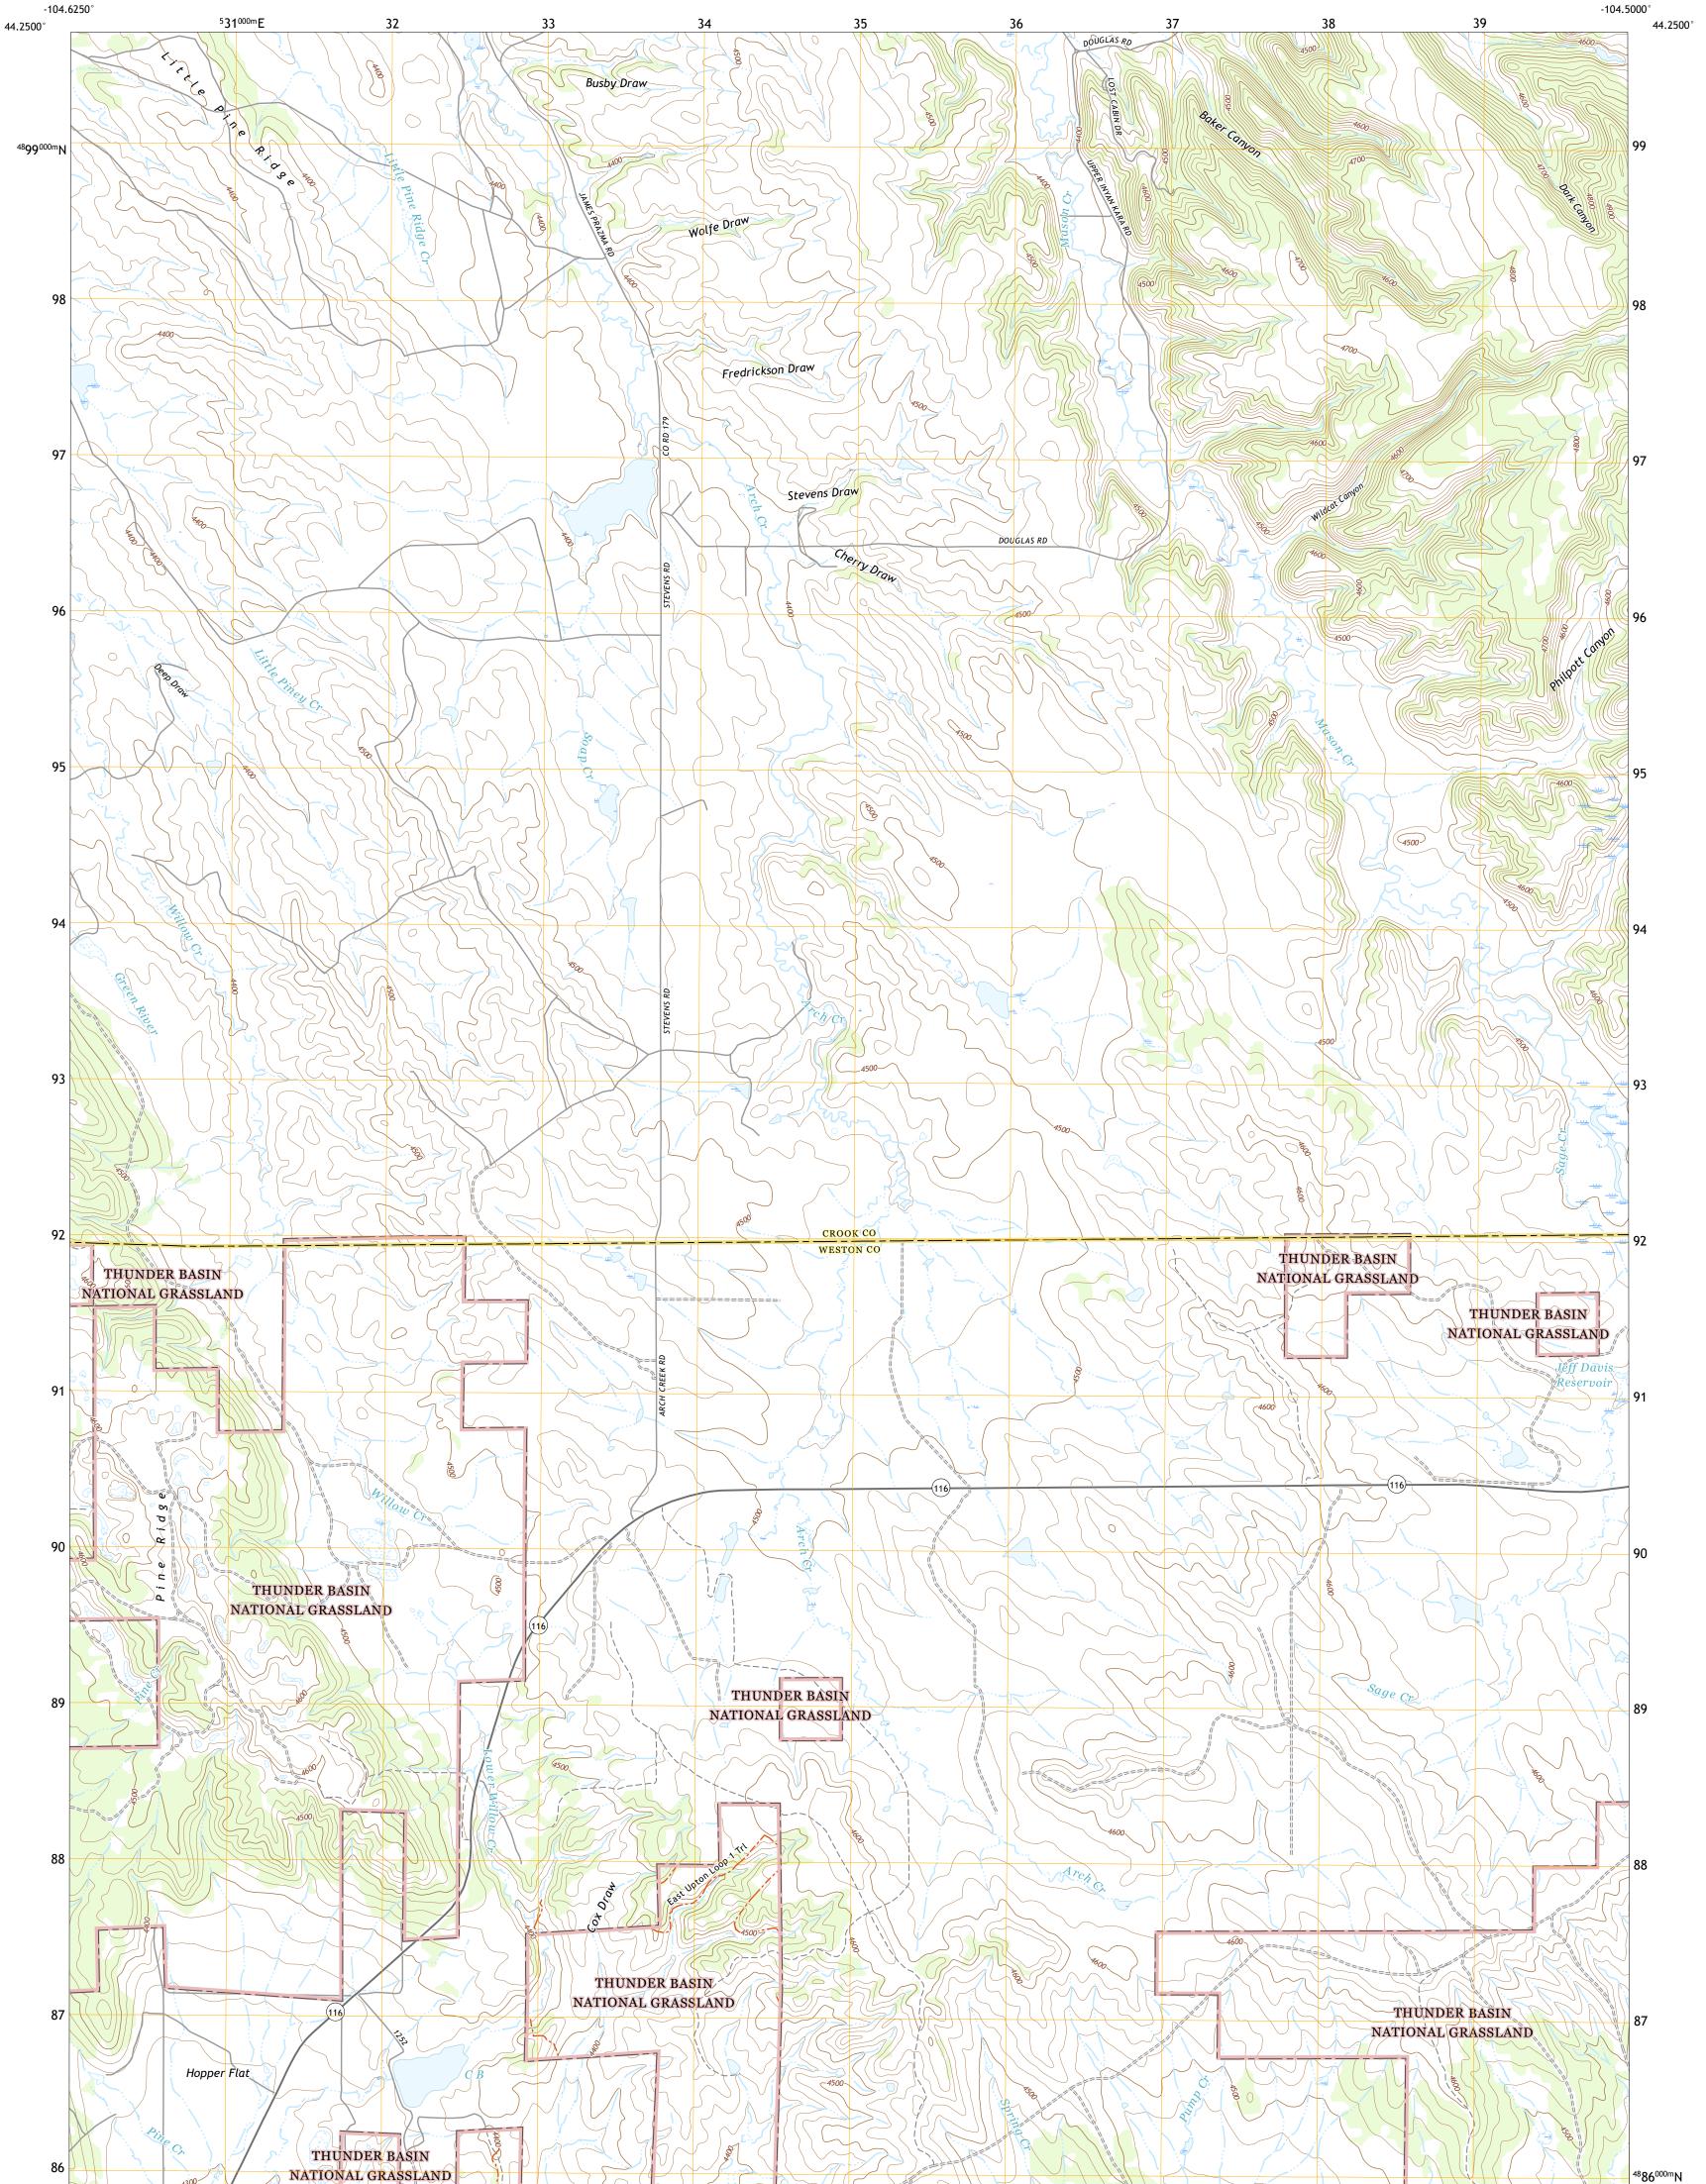

Produced by the United States Geological Survey North American Datum of 1983 (NAD83) World Geodetic System of 1984 (WGS84). Projection and 1 000-meter grid:Universal Transverse Mercator, Zone 13T This map is not a legal document. Boundaries may be generalized for this map scale. Private lands within government reservations may not be shown. Obtain permission before entering private lands.