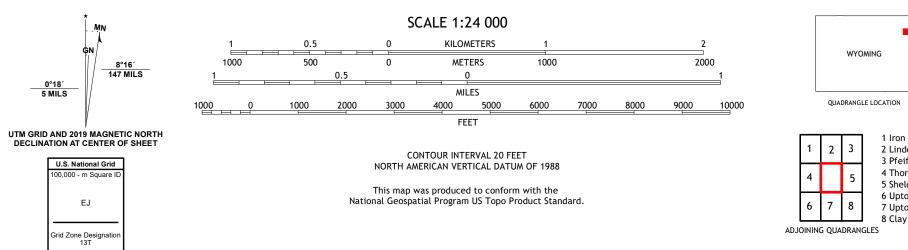

Imagery.....NAIP, July 2017 - October 2017 Roads......U.S. Census Bureau, 2016 - 2017 Roads within US Forest Service Lands......FSTopo Data 

1 Iron Mountain

5 Sheldon Creek

6 Upton West

2 Linden 3 Pfeiffer Hill

4 Thornton

7 Upton East

8 Clay Spur

Check with local Forest Service unit for current travel conditions and restrictions.

ARROWHEAD RESERVOIR, WY

2021