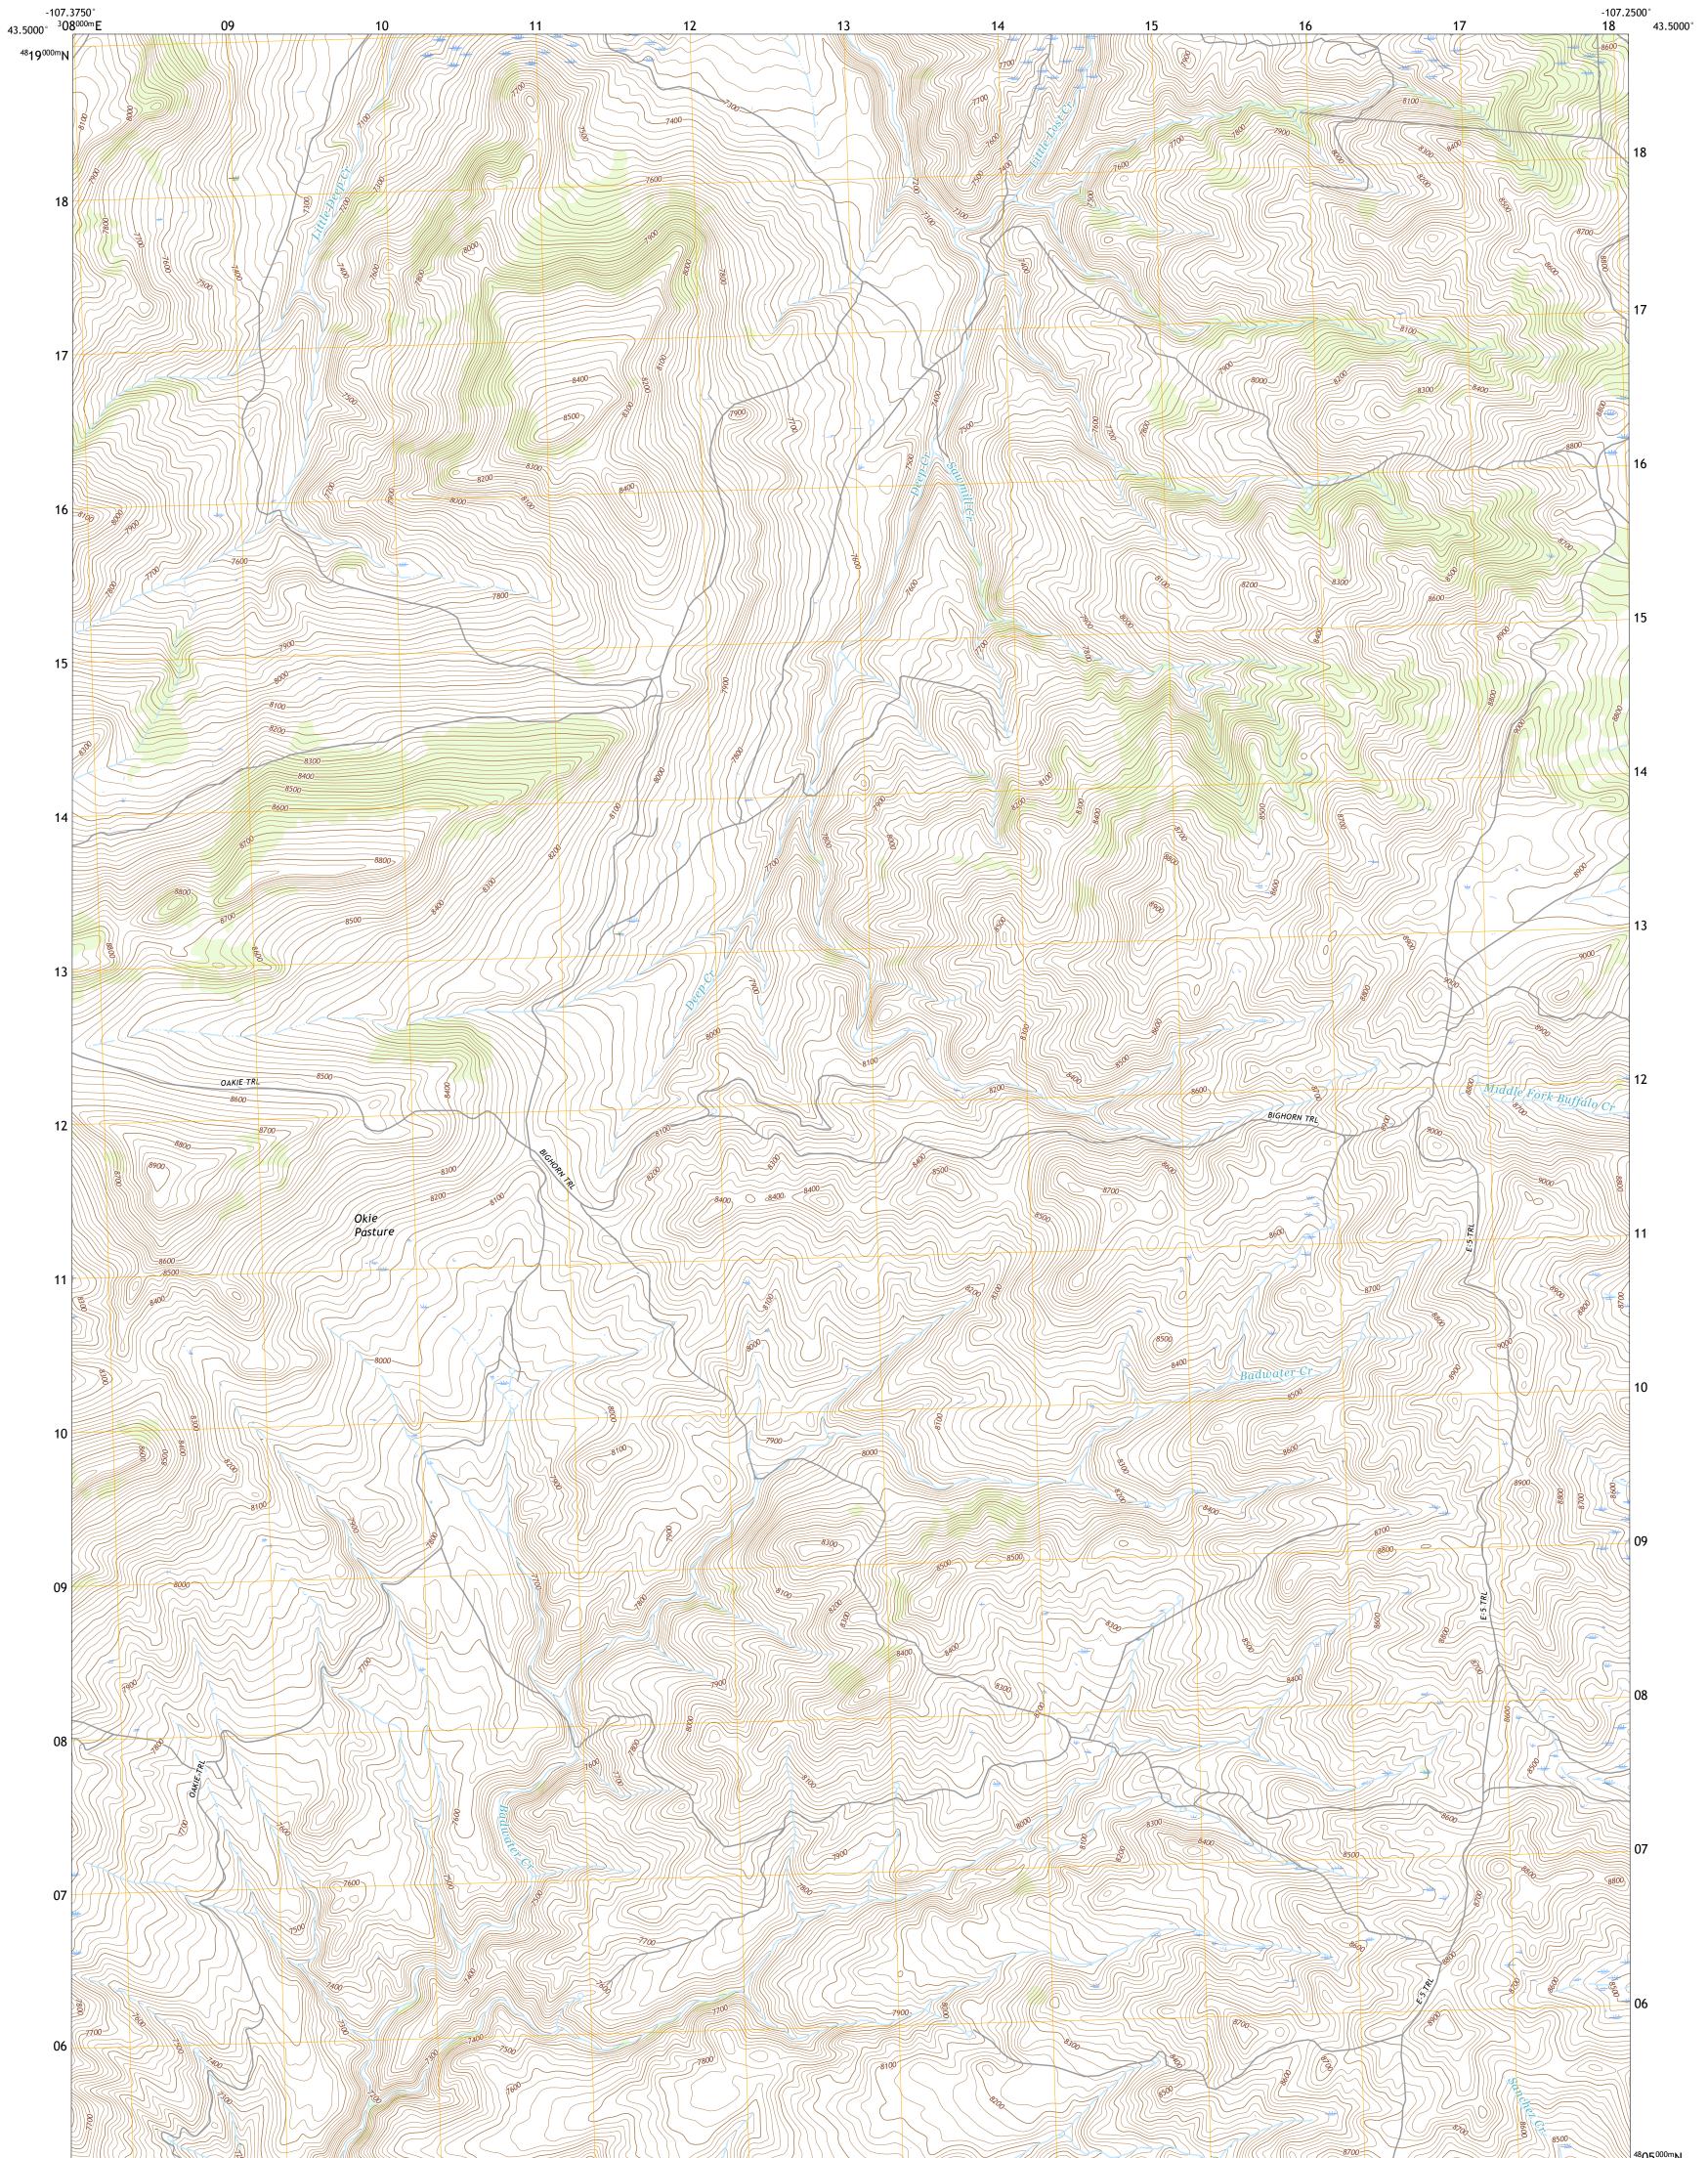

BADWATER NE QUADRANGLE WYOMING - NATRONA COUNTY 7.5-MINUTE SERIES

Produced by the United States Geological Survey North American Datum of 1983 (NAD83) World Geodetic System of 1984 (WGS84). Projection and 1 000-meter grid:Universal Transverse Mercator, Zone 13T This map is not a legal document. Boundaries may be generalized for this map scale. Private lands within government reservations may not be shown. Obtain permission before entering private lands.

Imagery......NAIP, June 2015 - October 2015 Roads......U.S. Census Bureau, 2017 Names.......GNIS, 1979 Hydrography.....National Hydrography Dataset, 2002 - 2017 Contours.....National Elevation Dataset, 2011 Boundaries......Multiple sources; see metadata file 2014 - 2016 Public Land Survey System.......BLM, 2017 Wetlands.....BLM, 2017