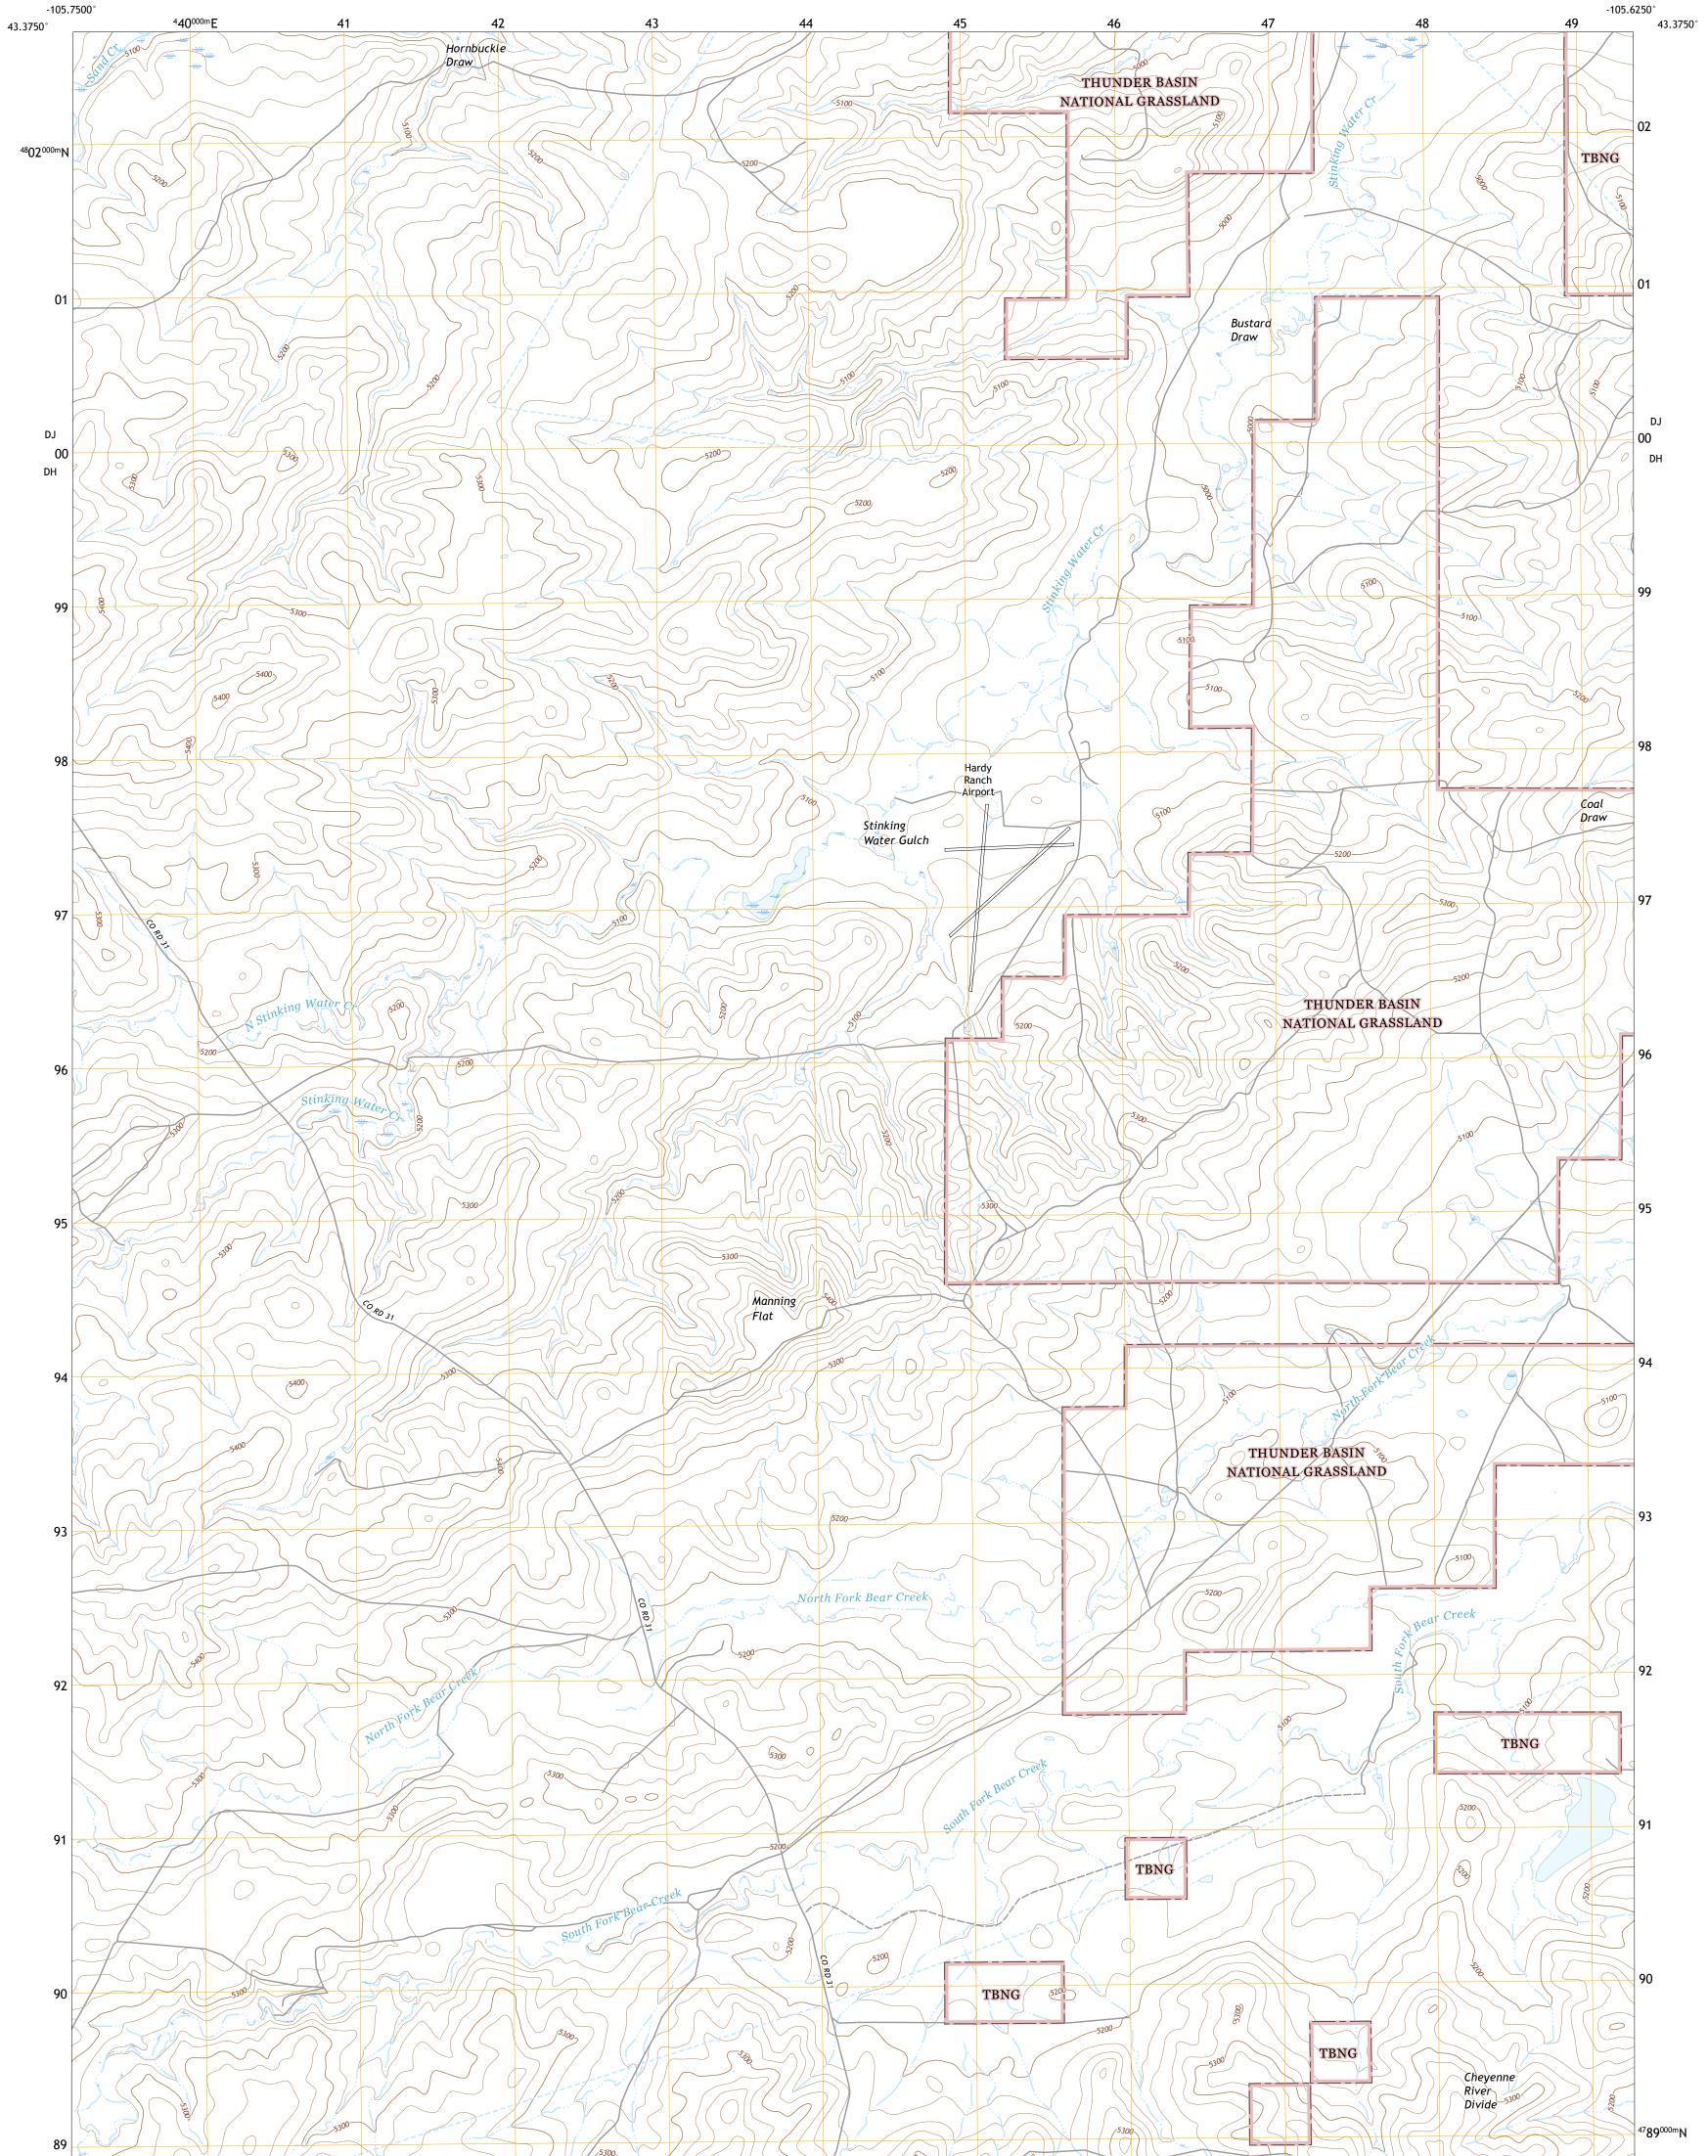

Produced by the United States Geological Survey North American Datum of 1983 (NAD83) World Geodetic System of 1984 (WGS84). Projection and 1 000-meter grid:Universal Transverse Mercator, Zone 13T This map is not a legal document. Boundaries may be generalized for this map scale. Private lands within government reservations may not be shown. Obtain permission before entering private lands.

Imagery.NAIP, June 2015 - October 2015Roads.U.S. Census Bureau, 2017Roads within US Forest Service Lands.FSTopo Datawith limited Forest Service updates, 2015 - 2017Names.GNIS, 1979 - 1994Hydrography.National Hydrography Dataset, 2005 - 2016Contours.National Elevation Dataset, 2005Boundaries.Multiple sources; see metadata file 2017Public Land Survey System.BLM, 2017Wetlands.FWS National Wetlands Inventory 1980 - 1997