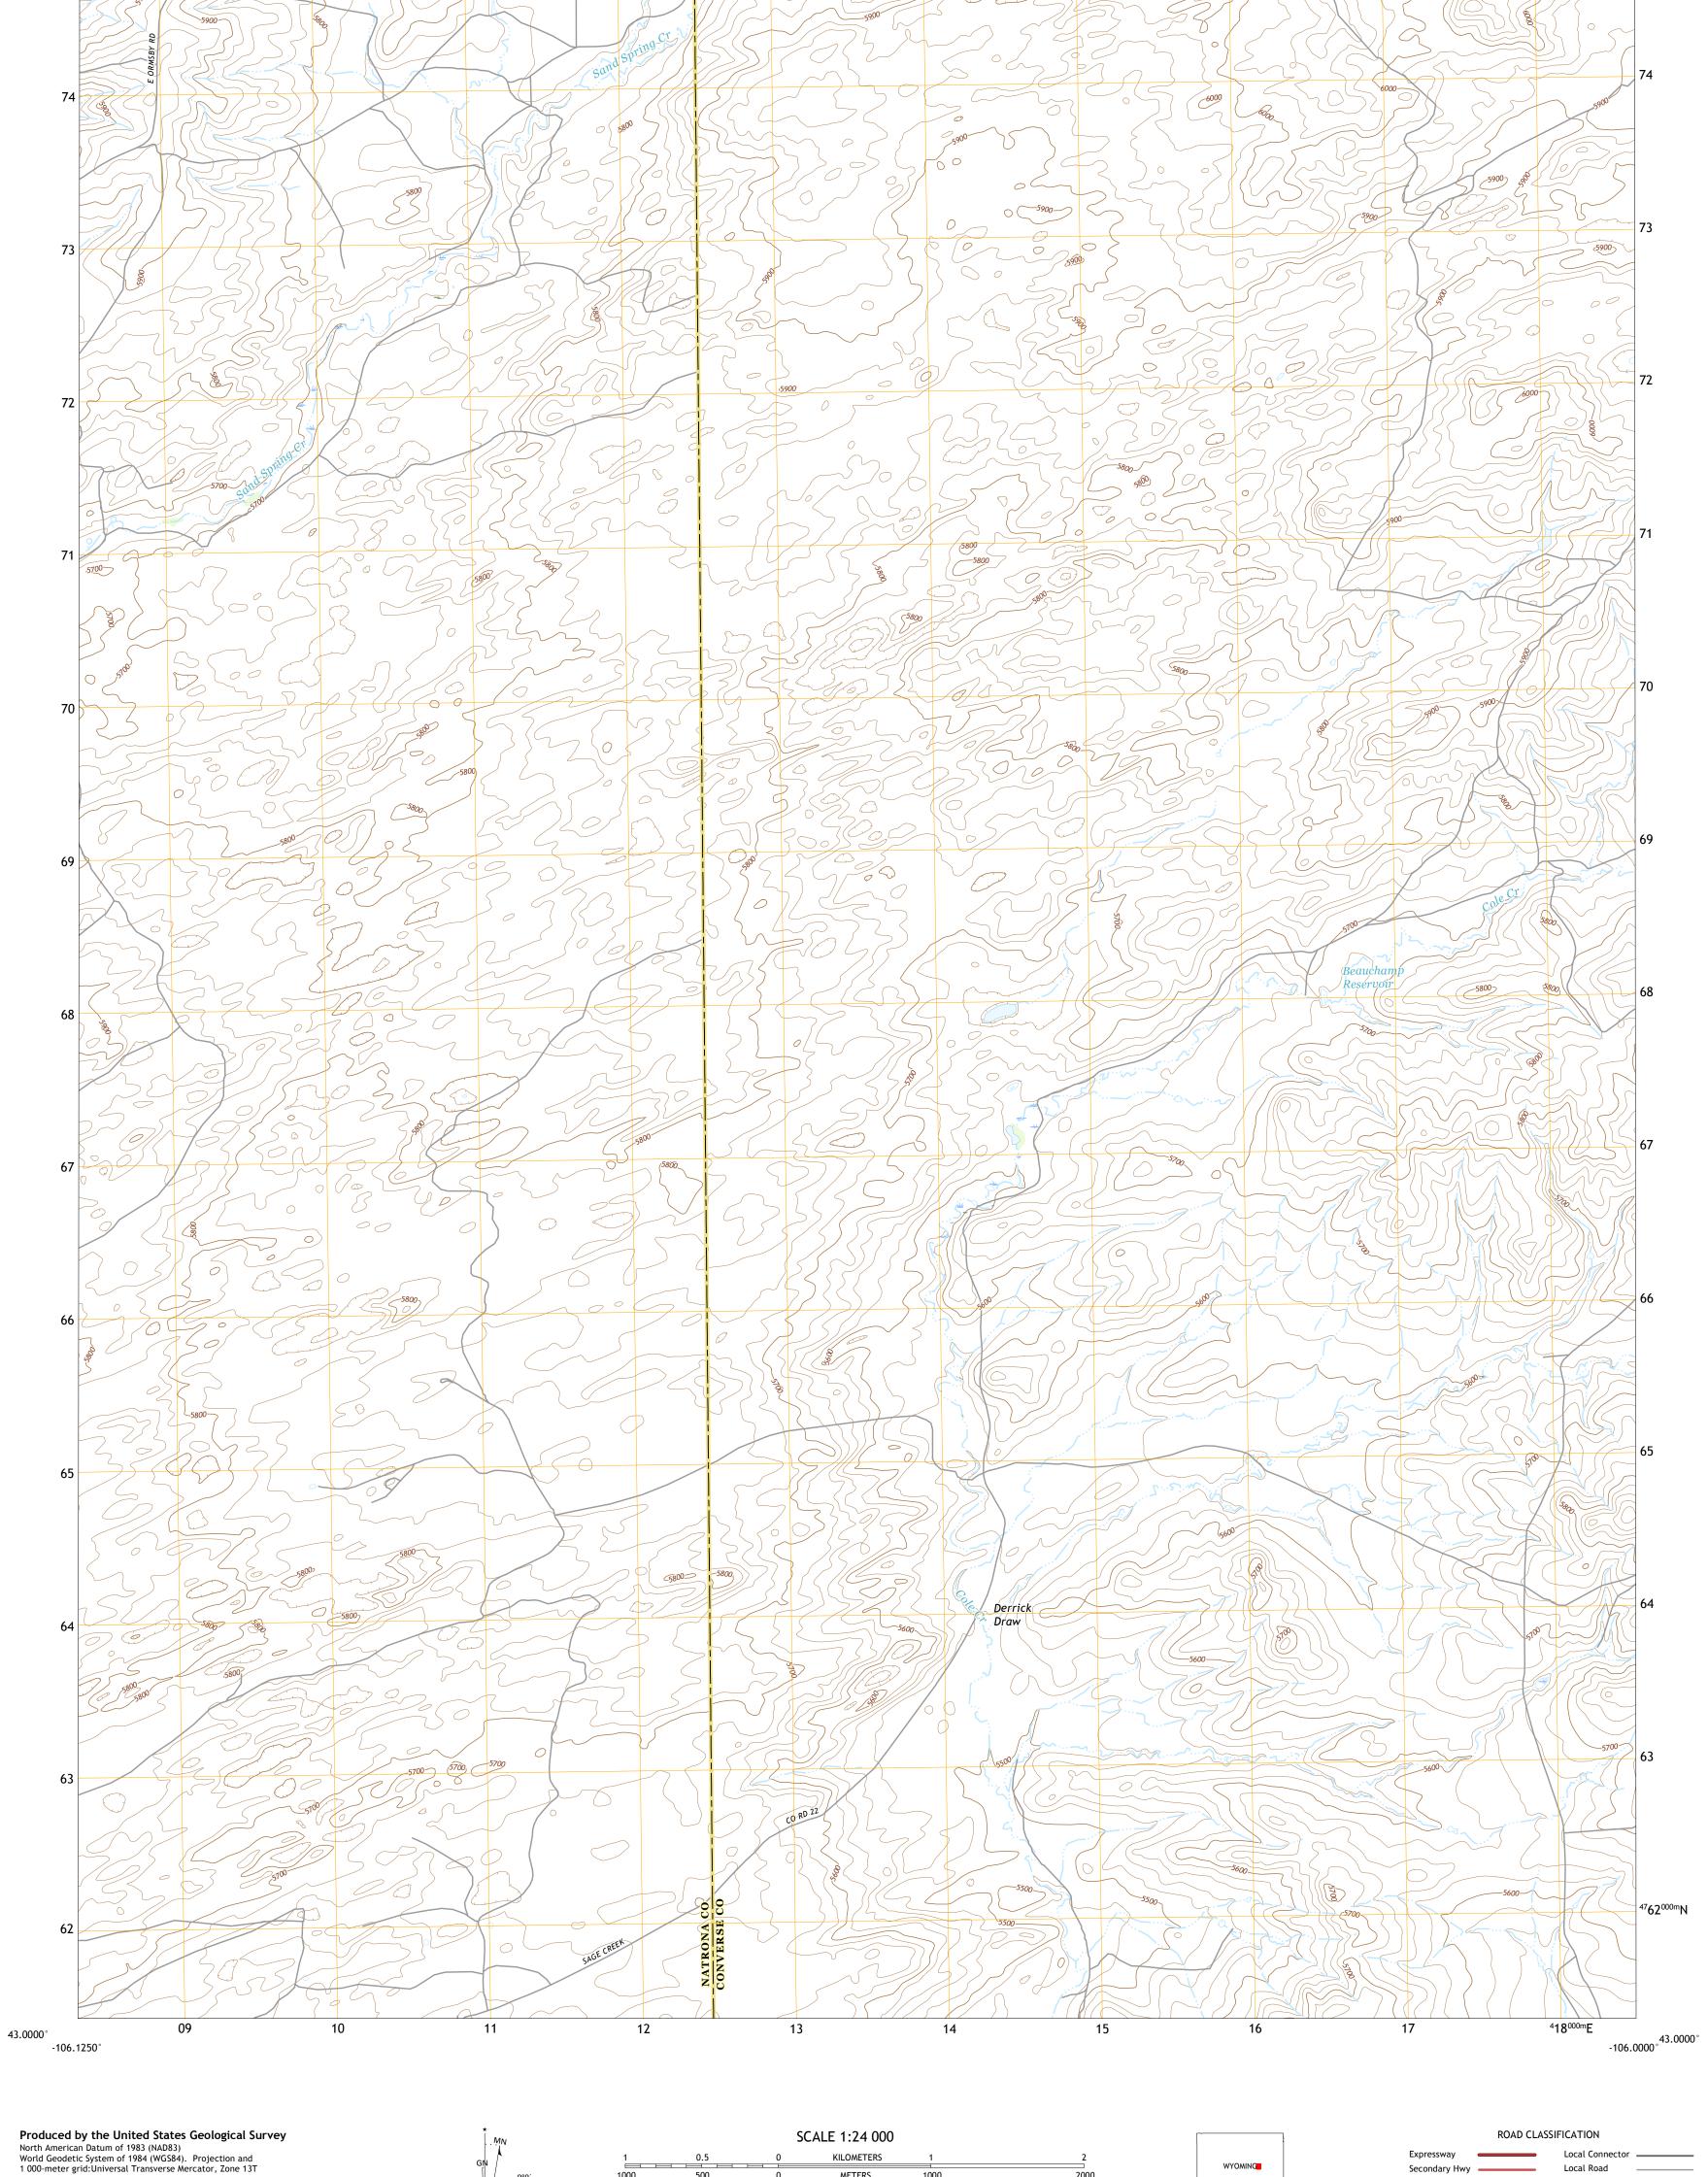

METERS

MILES

4000 5000

FEET

CONTOUR INTERVAL 20 FEET NORTH AMERICAN VERTICAL DATUM OF 1988

This map was produced to conform with the National Geospatial Program US Topo Product Standard, 2011. A metadata file associated with this product is draft version 0.6.18

This map is not a legal document. Boundaries may be generalized for this map scale. Private lands within government reservations may not be shown. Obtain permission before

UTM GRID AND 2017 MAGNETIC NORTH DECLINATION AT CENTER OF SHEET

U.S. National Grid 100,000 - m Square ID

Grid Zone Designation

entering private lands.

WYOMING

QUADRANGLE LOCATION

ADJOINING QUADRANGLES

1 Seven L Creek West 2 Seven L Creek East 3 Fly Draw

4 McKenzie Flat 5 Gumbo Hill

6 Pratts Soda Lakes 7 Campbell Hill 8 Glenrock NW

Local Road

State Route

4WD

US Route

BEAUCHAMP RESERVOIR, WY

2017

Secondary Hwy —