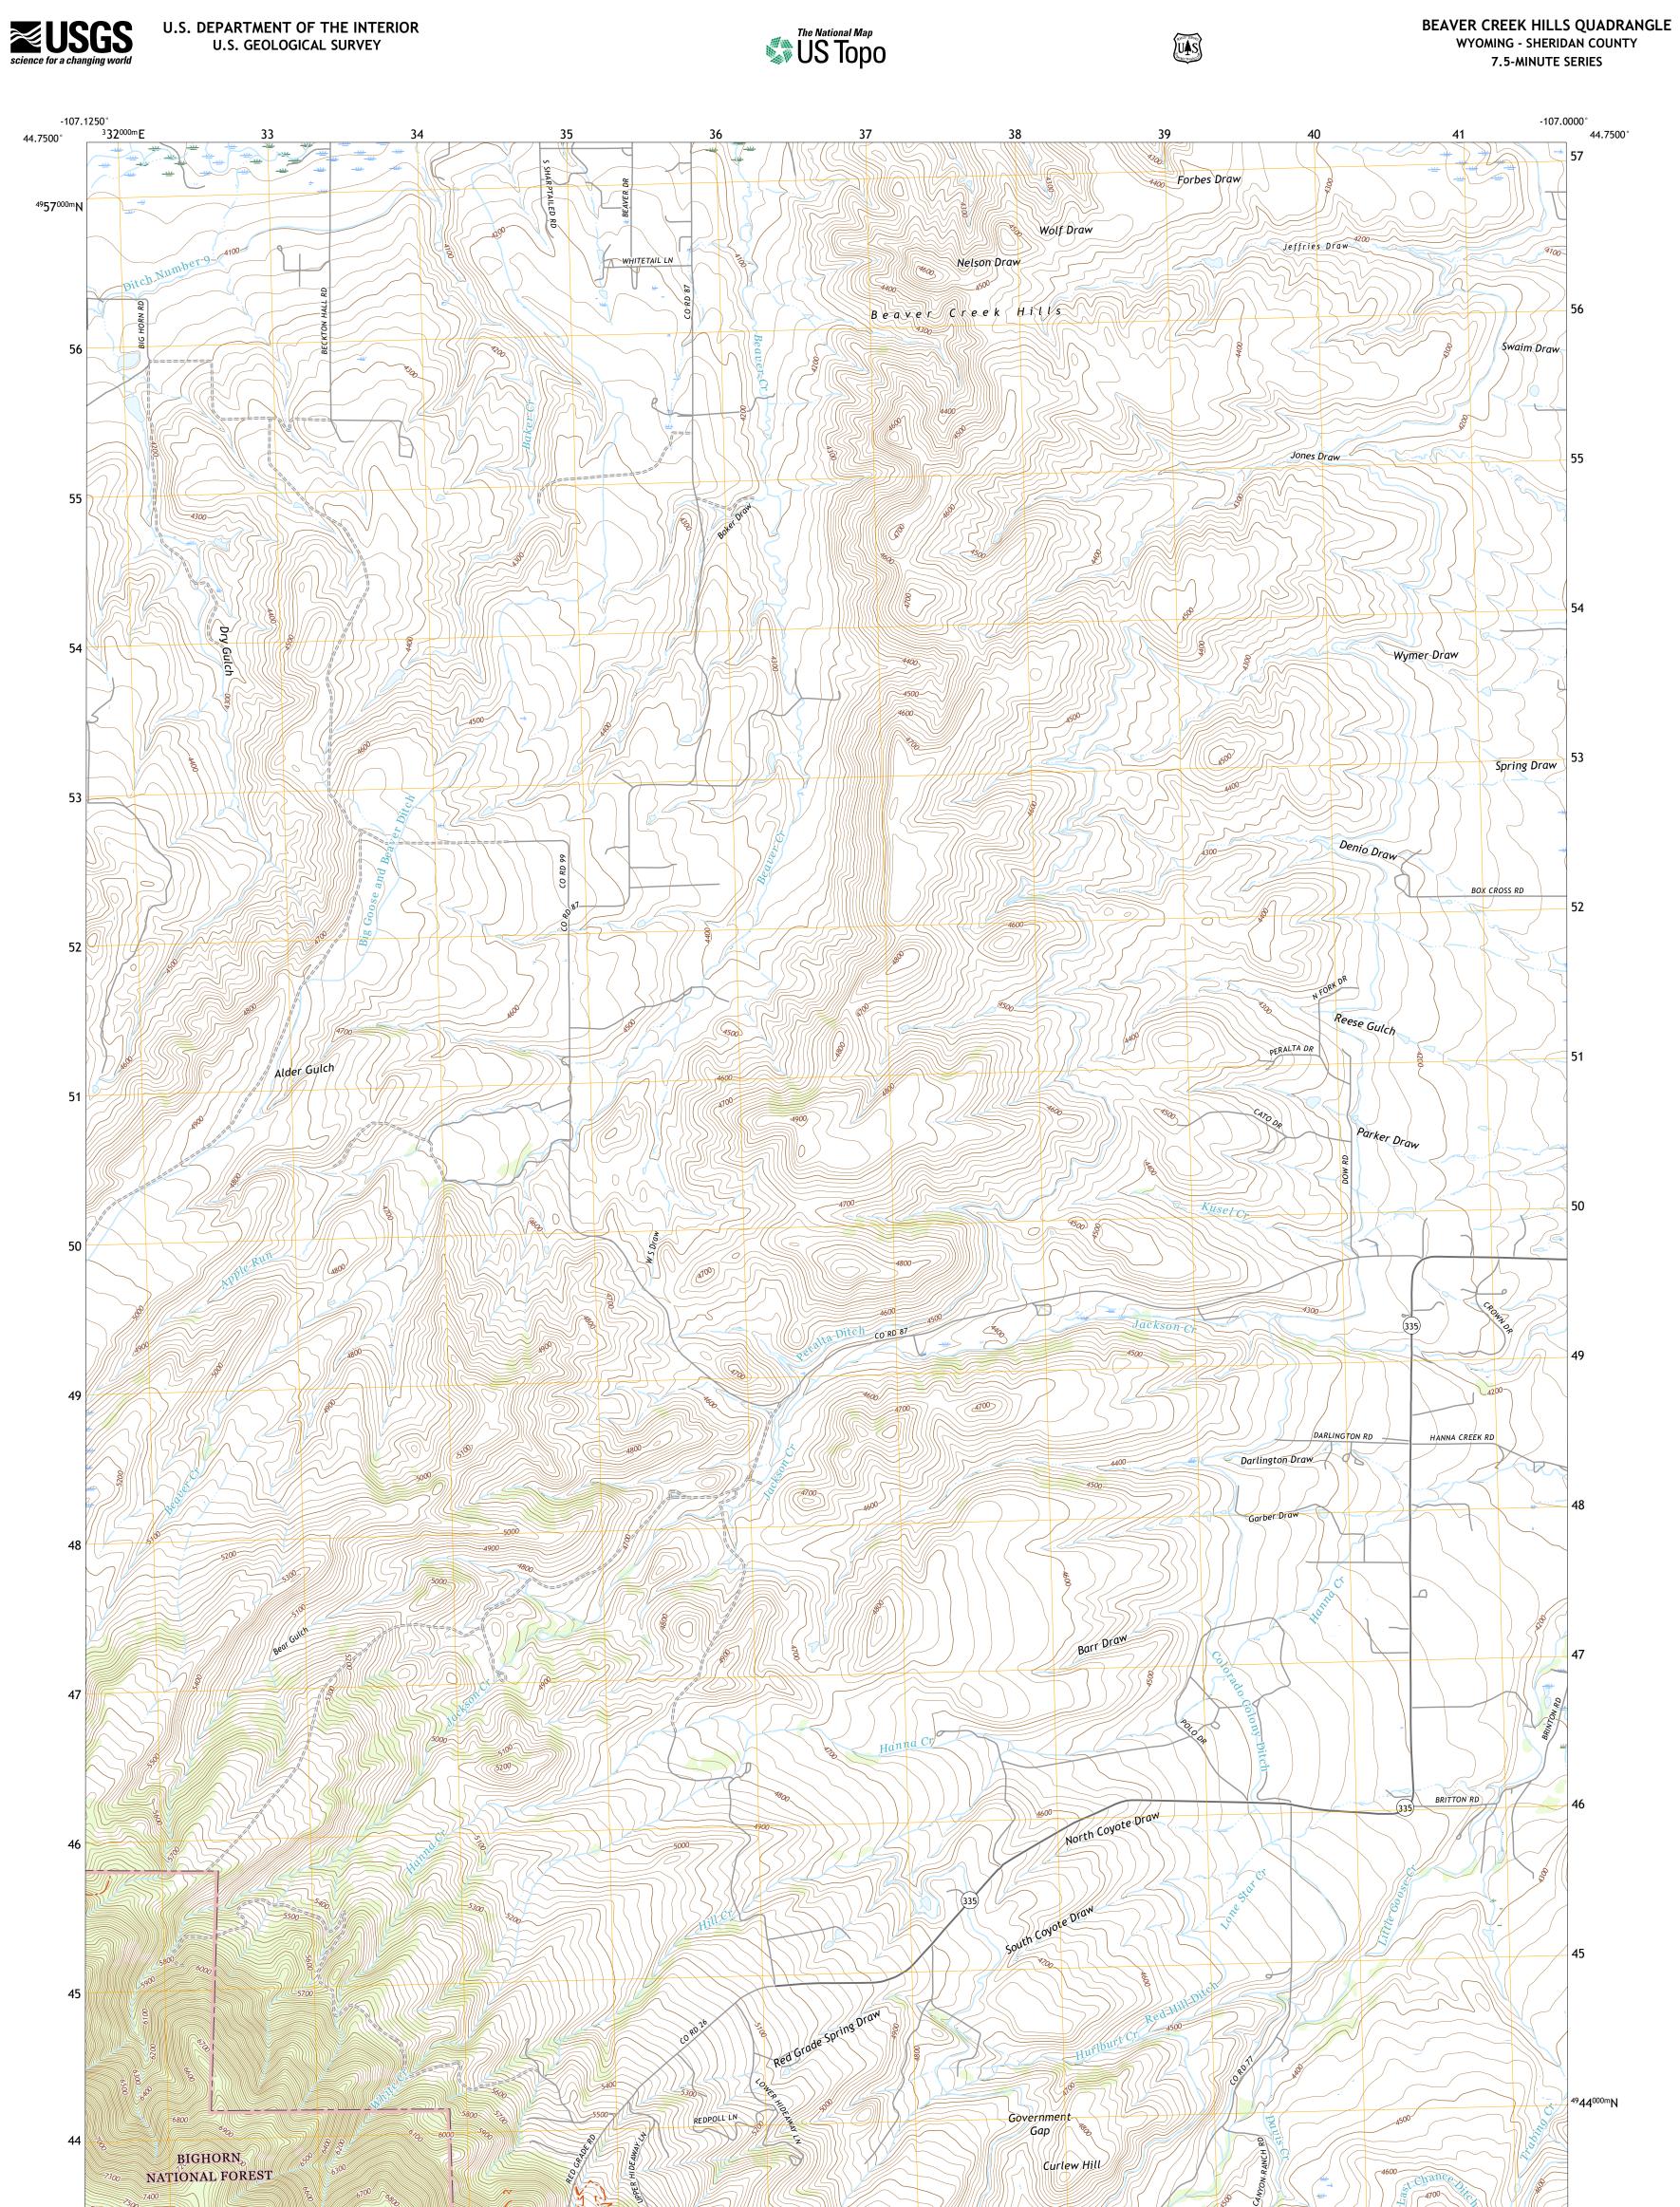

Produced by the United States Geological Survey North American Datum of 1983 (NAD83) World Geodetic System of 1984 (WGS84). Projection and 1 000-meter grid:Universal Transverse Mercator, Zone 13T This map is not a legal document. Boundaries may be generalized for this map scale. Private lands within government reservations may not be shown. Obtain permission before entering private lands.