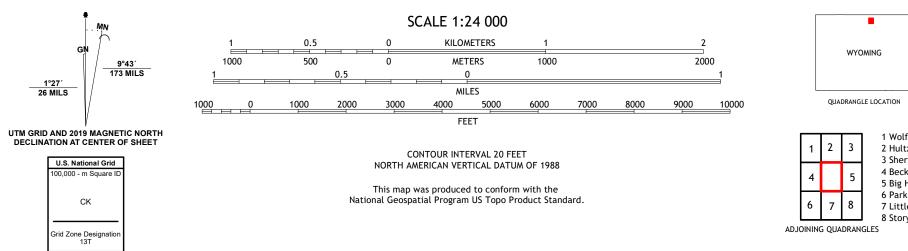

Produced by the United States Geological Survey North American Datum of 1983 (NAD83) World Geodetic System of 1984 (WGS84). Projection and 1 000-meter grid:Universal Transverse Mercator, Zone 13T This map is not a legal document. Boundaries may be generalized for this map scale. Private lands within government reservations may not be shown. Obtain permission before entering private lands.

ROAD CLASSIFICATION Expressway Local Connector Secondary Hwy Local Road 4WD

Check with local Forest Service unit for current travel conditions and restrictions.

1 Wolf

2 Hultz Draw

6 Park Reservoir 7 Little Goose Peak

3 Sheridan

4 Beckton 5 Big Horn

8 Story

2021