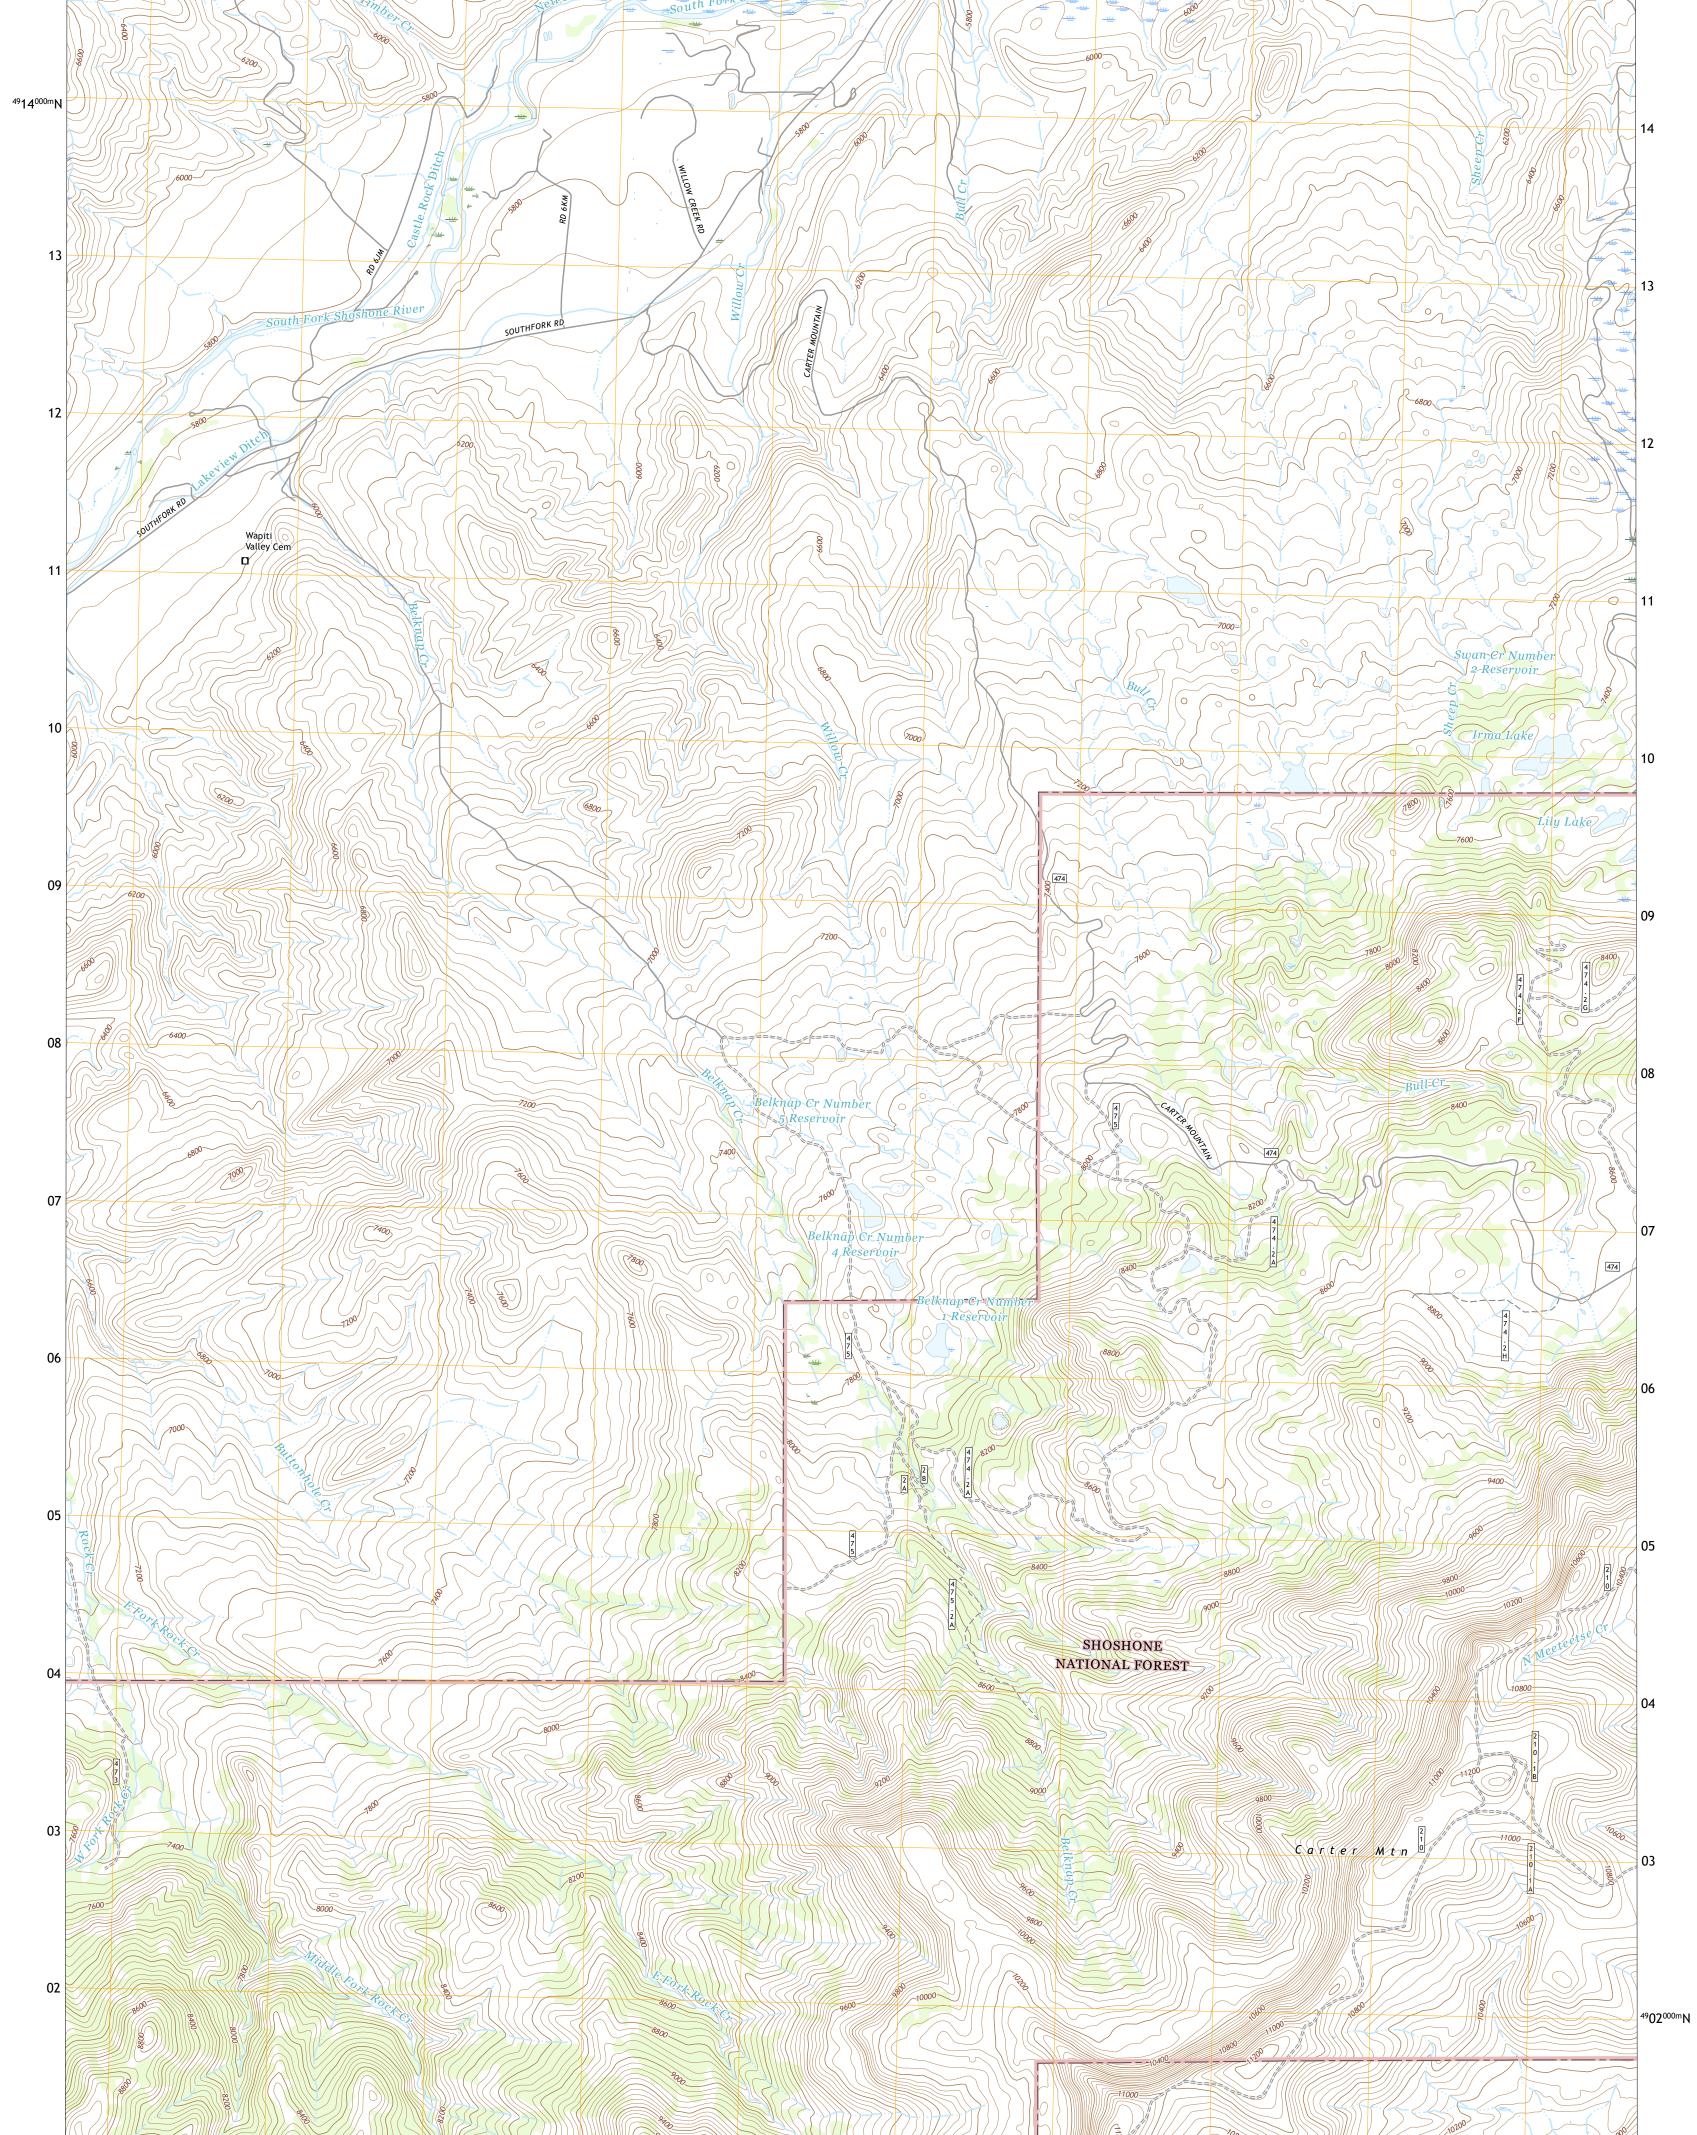

**Produced by the United States Geological Survey** North American Datum of 1983 (NAD83) World Geodetic System of 1984 (WGS84). Projection and 1 000-meter grid:Universal Transverse Mercator, Zone 12T This map is not a legal document. Boundaries may be generalized for this map scale. Private lands within government reservations may not be shown. Obtain permission before entering private lands.