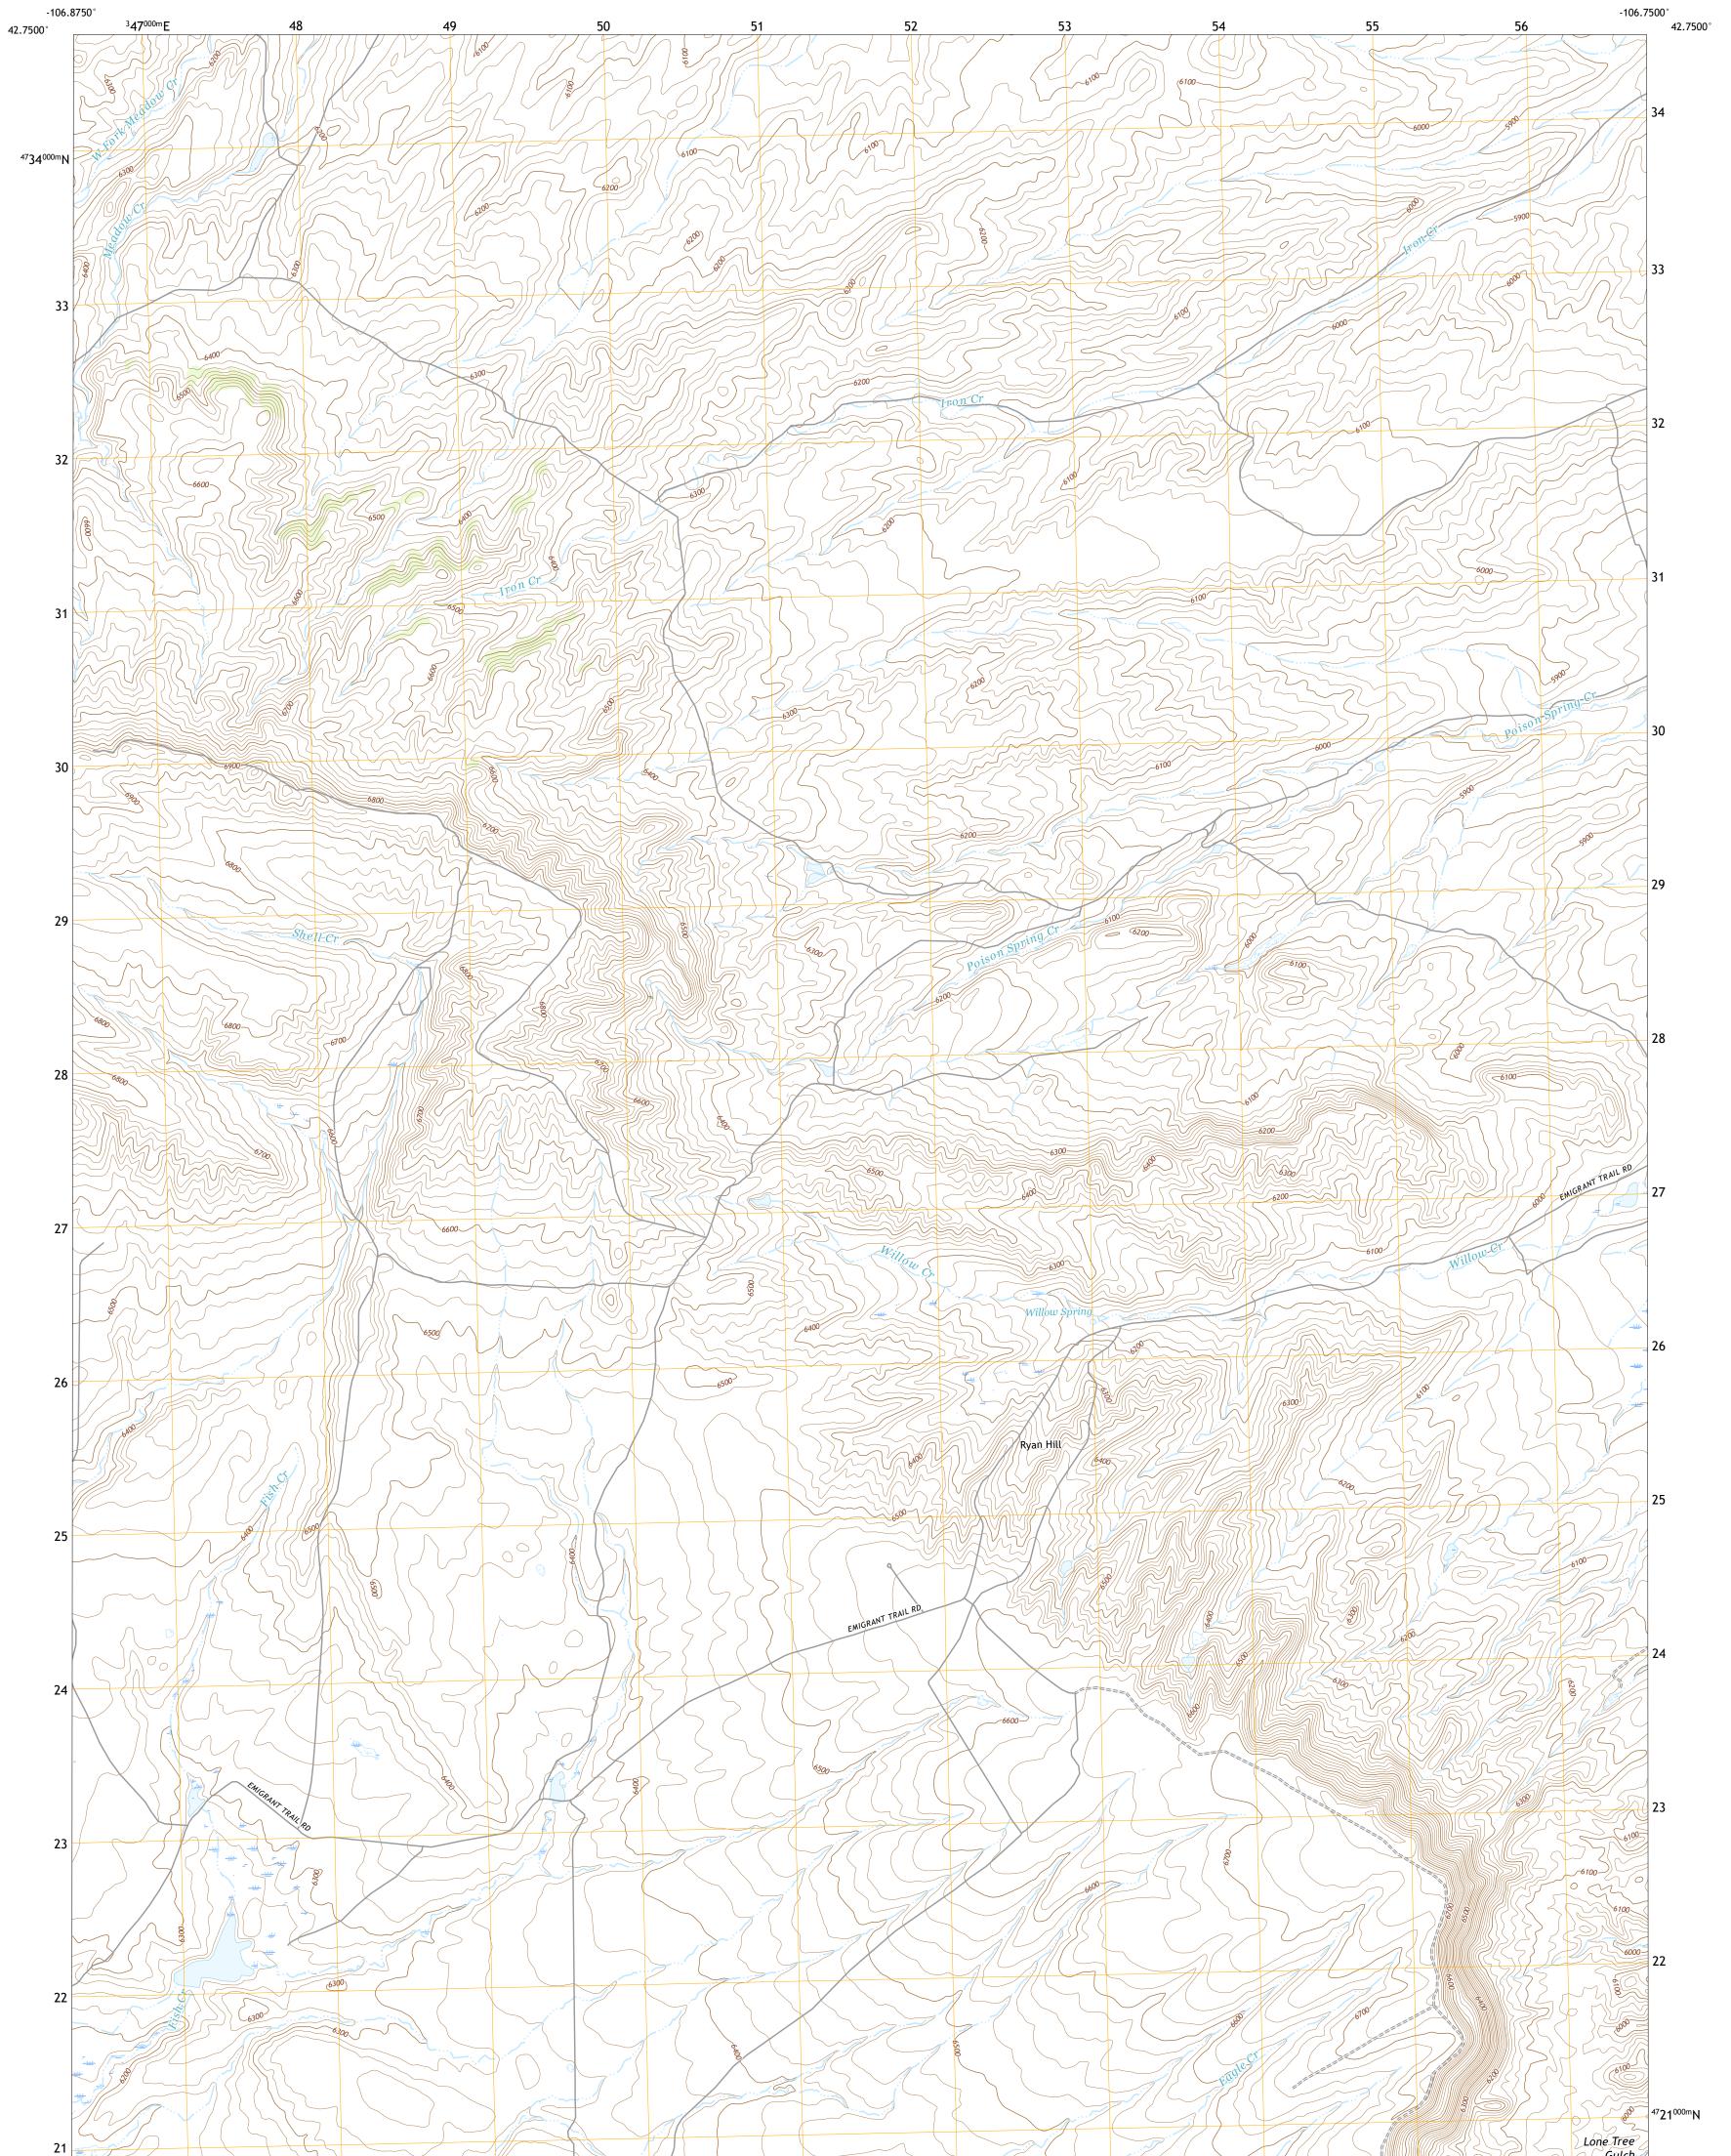

## U.S. DEPARTMENT OF THE INTERIOR U.S. GEOLOGICAL SURVEY

BENTON BASIN NE QUADRANGLE WYOMING - NATRONA COUNTY 7.5-MINUTE SERIES

**Produced by the United States Geological Survey** North American Datum of 1983 (NAD83) World Geodetic System of 1984 (WGS84). Projection and 1 000-meter grid:Universal Transverse Mercator, Zone 13T This map is not a legal document. Boundaries may be generalized for this map scale. Private lands within government reservations may not be shown. Obtain permission before entering private lands.

Imagery......NAIP, July 2017 - October 2017 Roads......GNIS, 1979 - 2011 Hydrography......GNIS, 1979 - 2011 Hydrography......National Hydrography Dataset, 2003 - 2019 Contours.....National Elevation Dataset, 2009 Boundaries......Multiple sources; see metadata file 2019 - 2021 Public Land Survey System......BLM, 2020 Wetlands......BLM, 2020