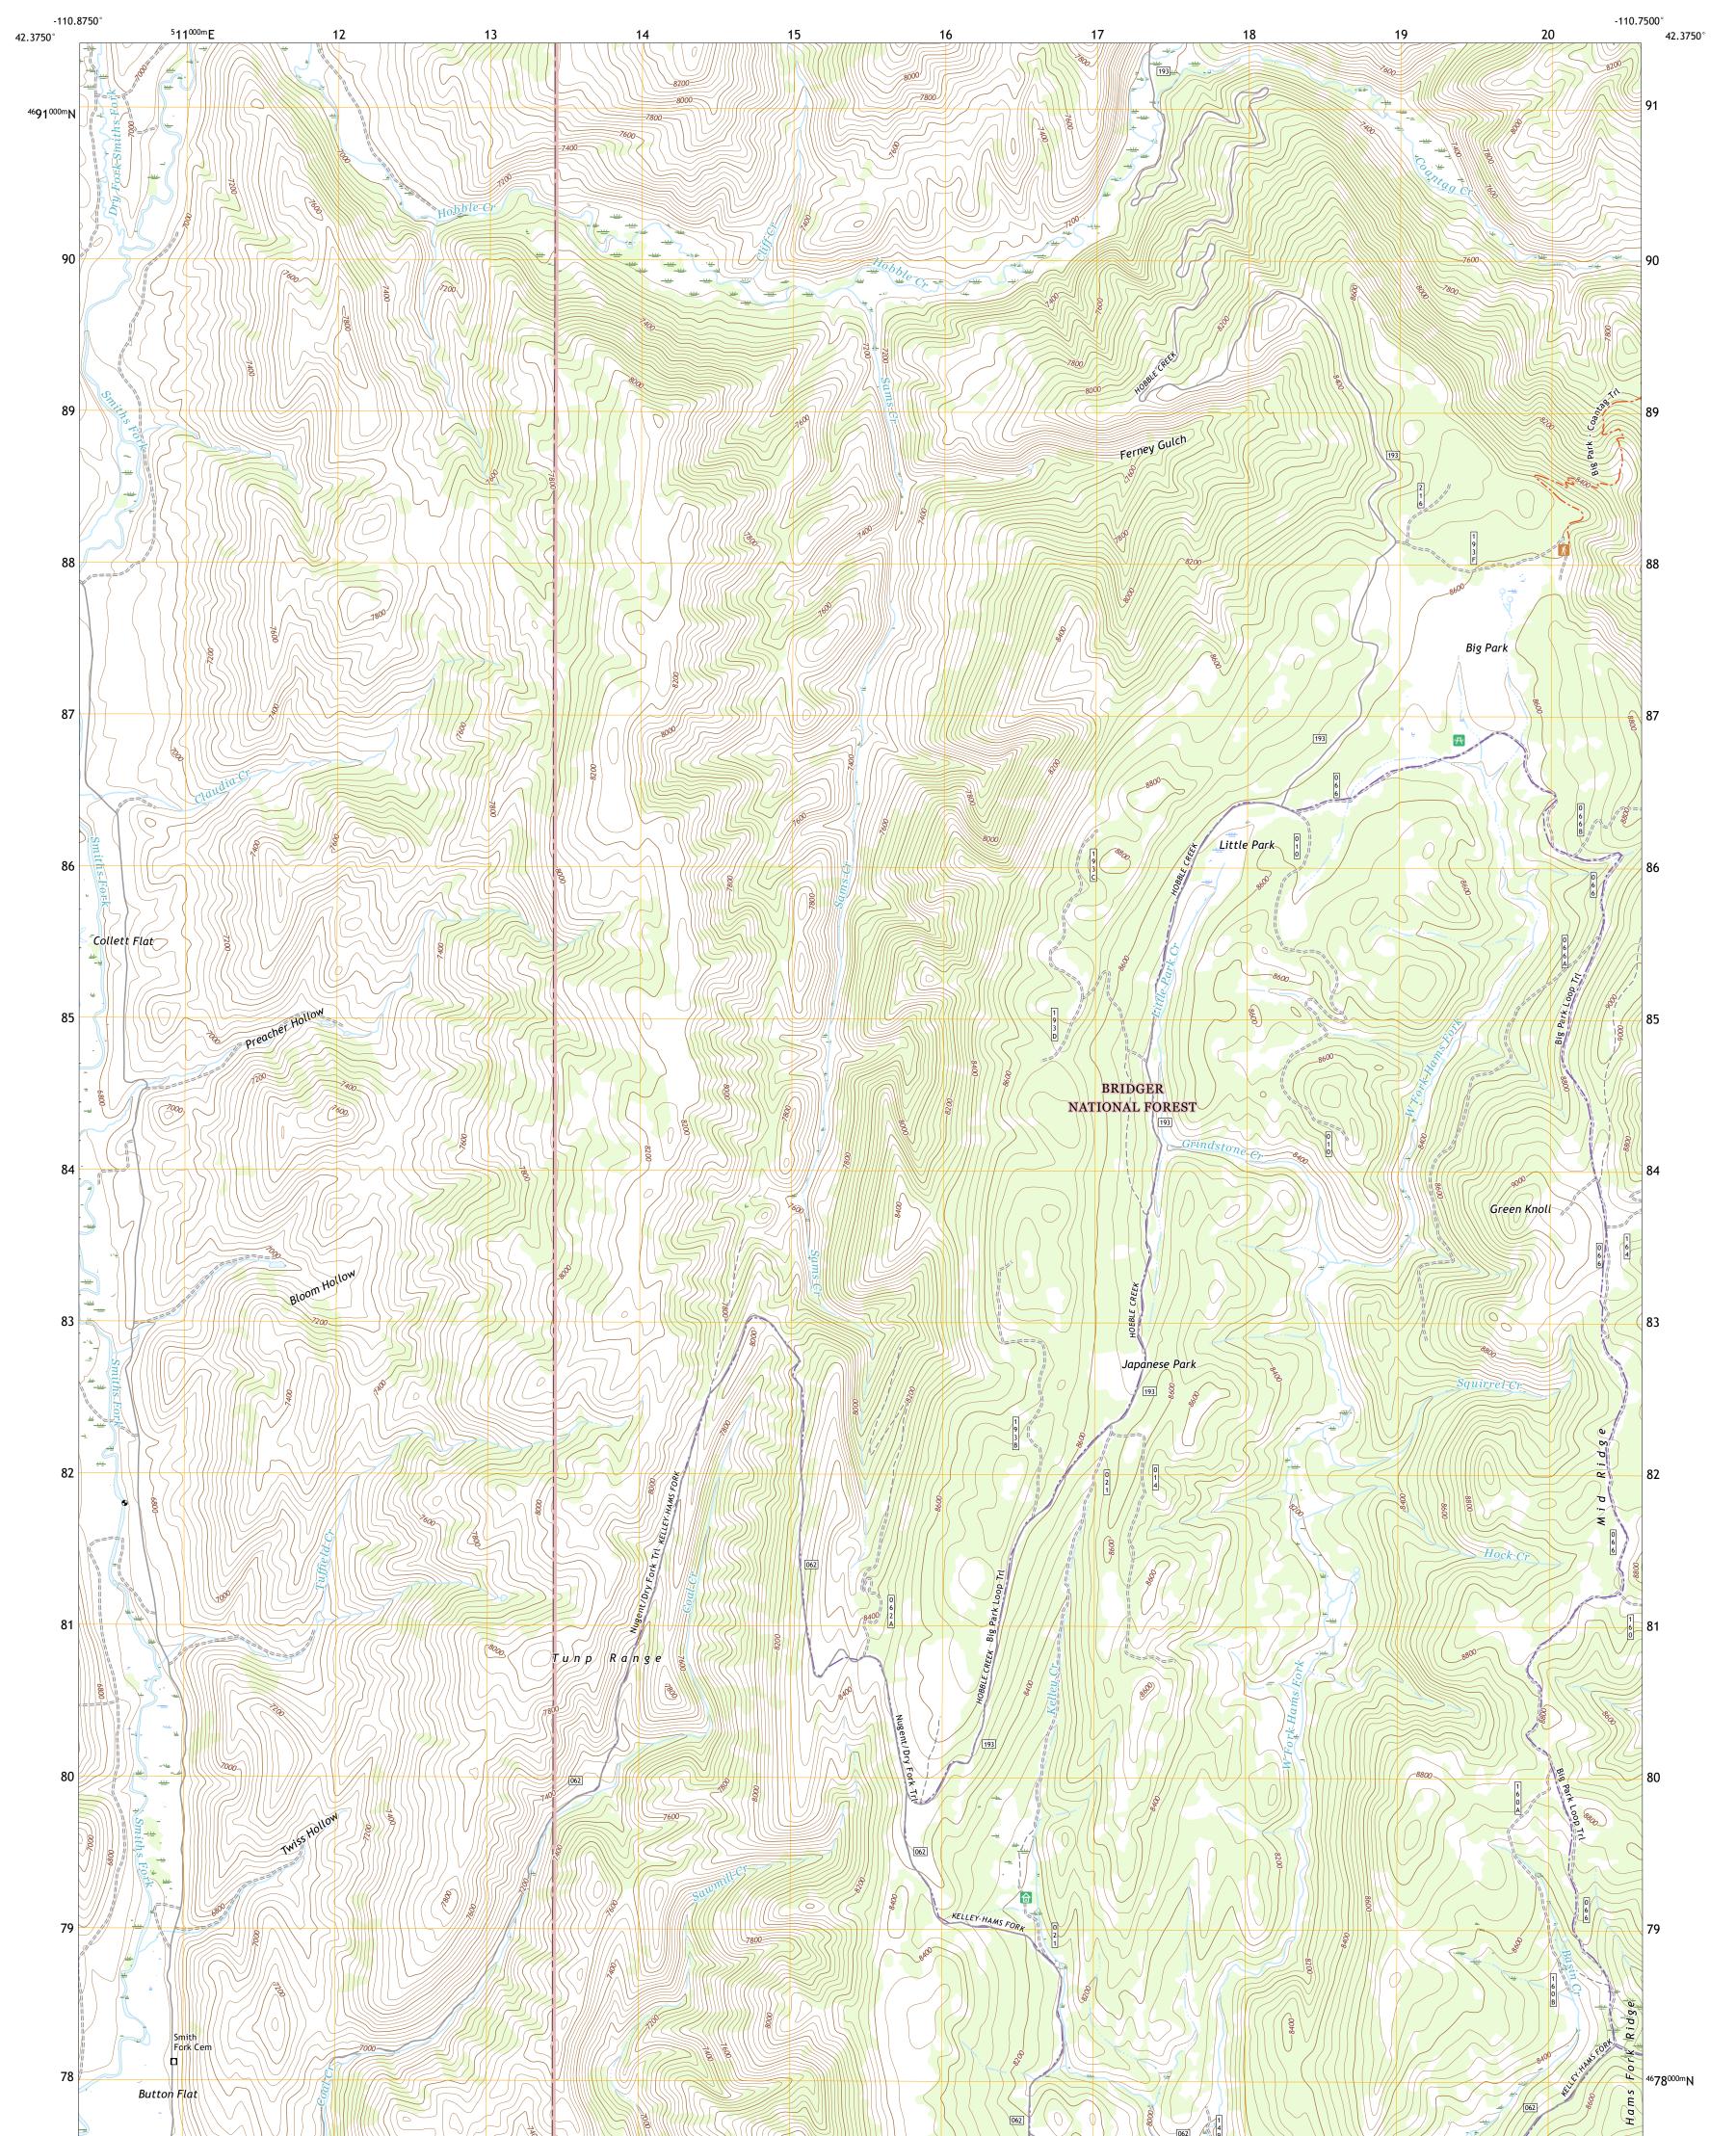

The National Map US Topo

BIG PARK QUADRANGLE WYOMING - LINCOLN COUNTY 7.5-MINUTE SERIES

Produced by the United States Geological Survey North American Datum of 1983 (NAD83) World Geodetic System of 1984 (WGS84). Projection and 1 000-meter grid:Universal Transverse Mercator, Zone 12T This map is not a legal document. Boundaries may be generalized for this map scale. Private lands within government reservations may not be shown. Obtain permission before entering private lands.

Imagery......NAIP, October 2017 - January 2018 Roads.....U.S. Census Bureau, 2016 - 2017 Roads within US Forest Service Lands......FSTopo Data with limited Forest Service updates, 2013 Names......GNIS, 1979 - 2020 Hydrography.....National Hydrography Dataset, 2001 - 2019 Contours.....Multiple sources; see metadata file 2017 - 2021 Public Land Survey System......BLM, 2020 Wetlands.....FWS National Wetlands Inventory 1983