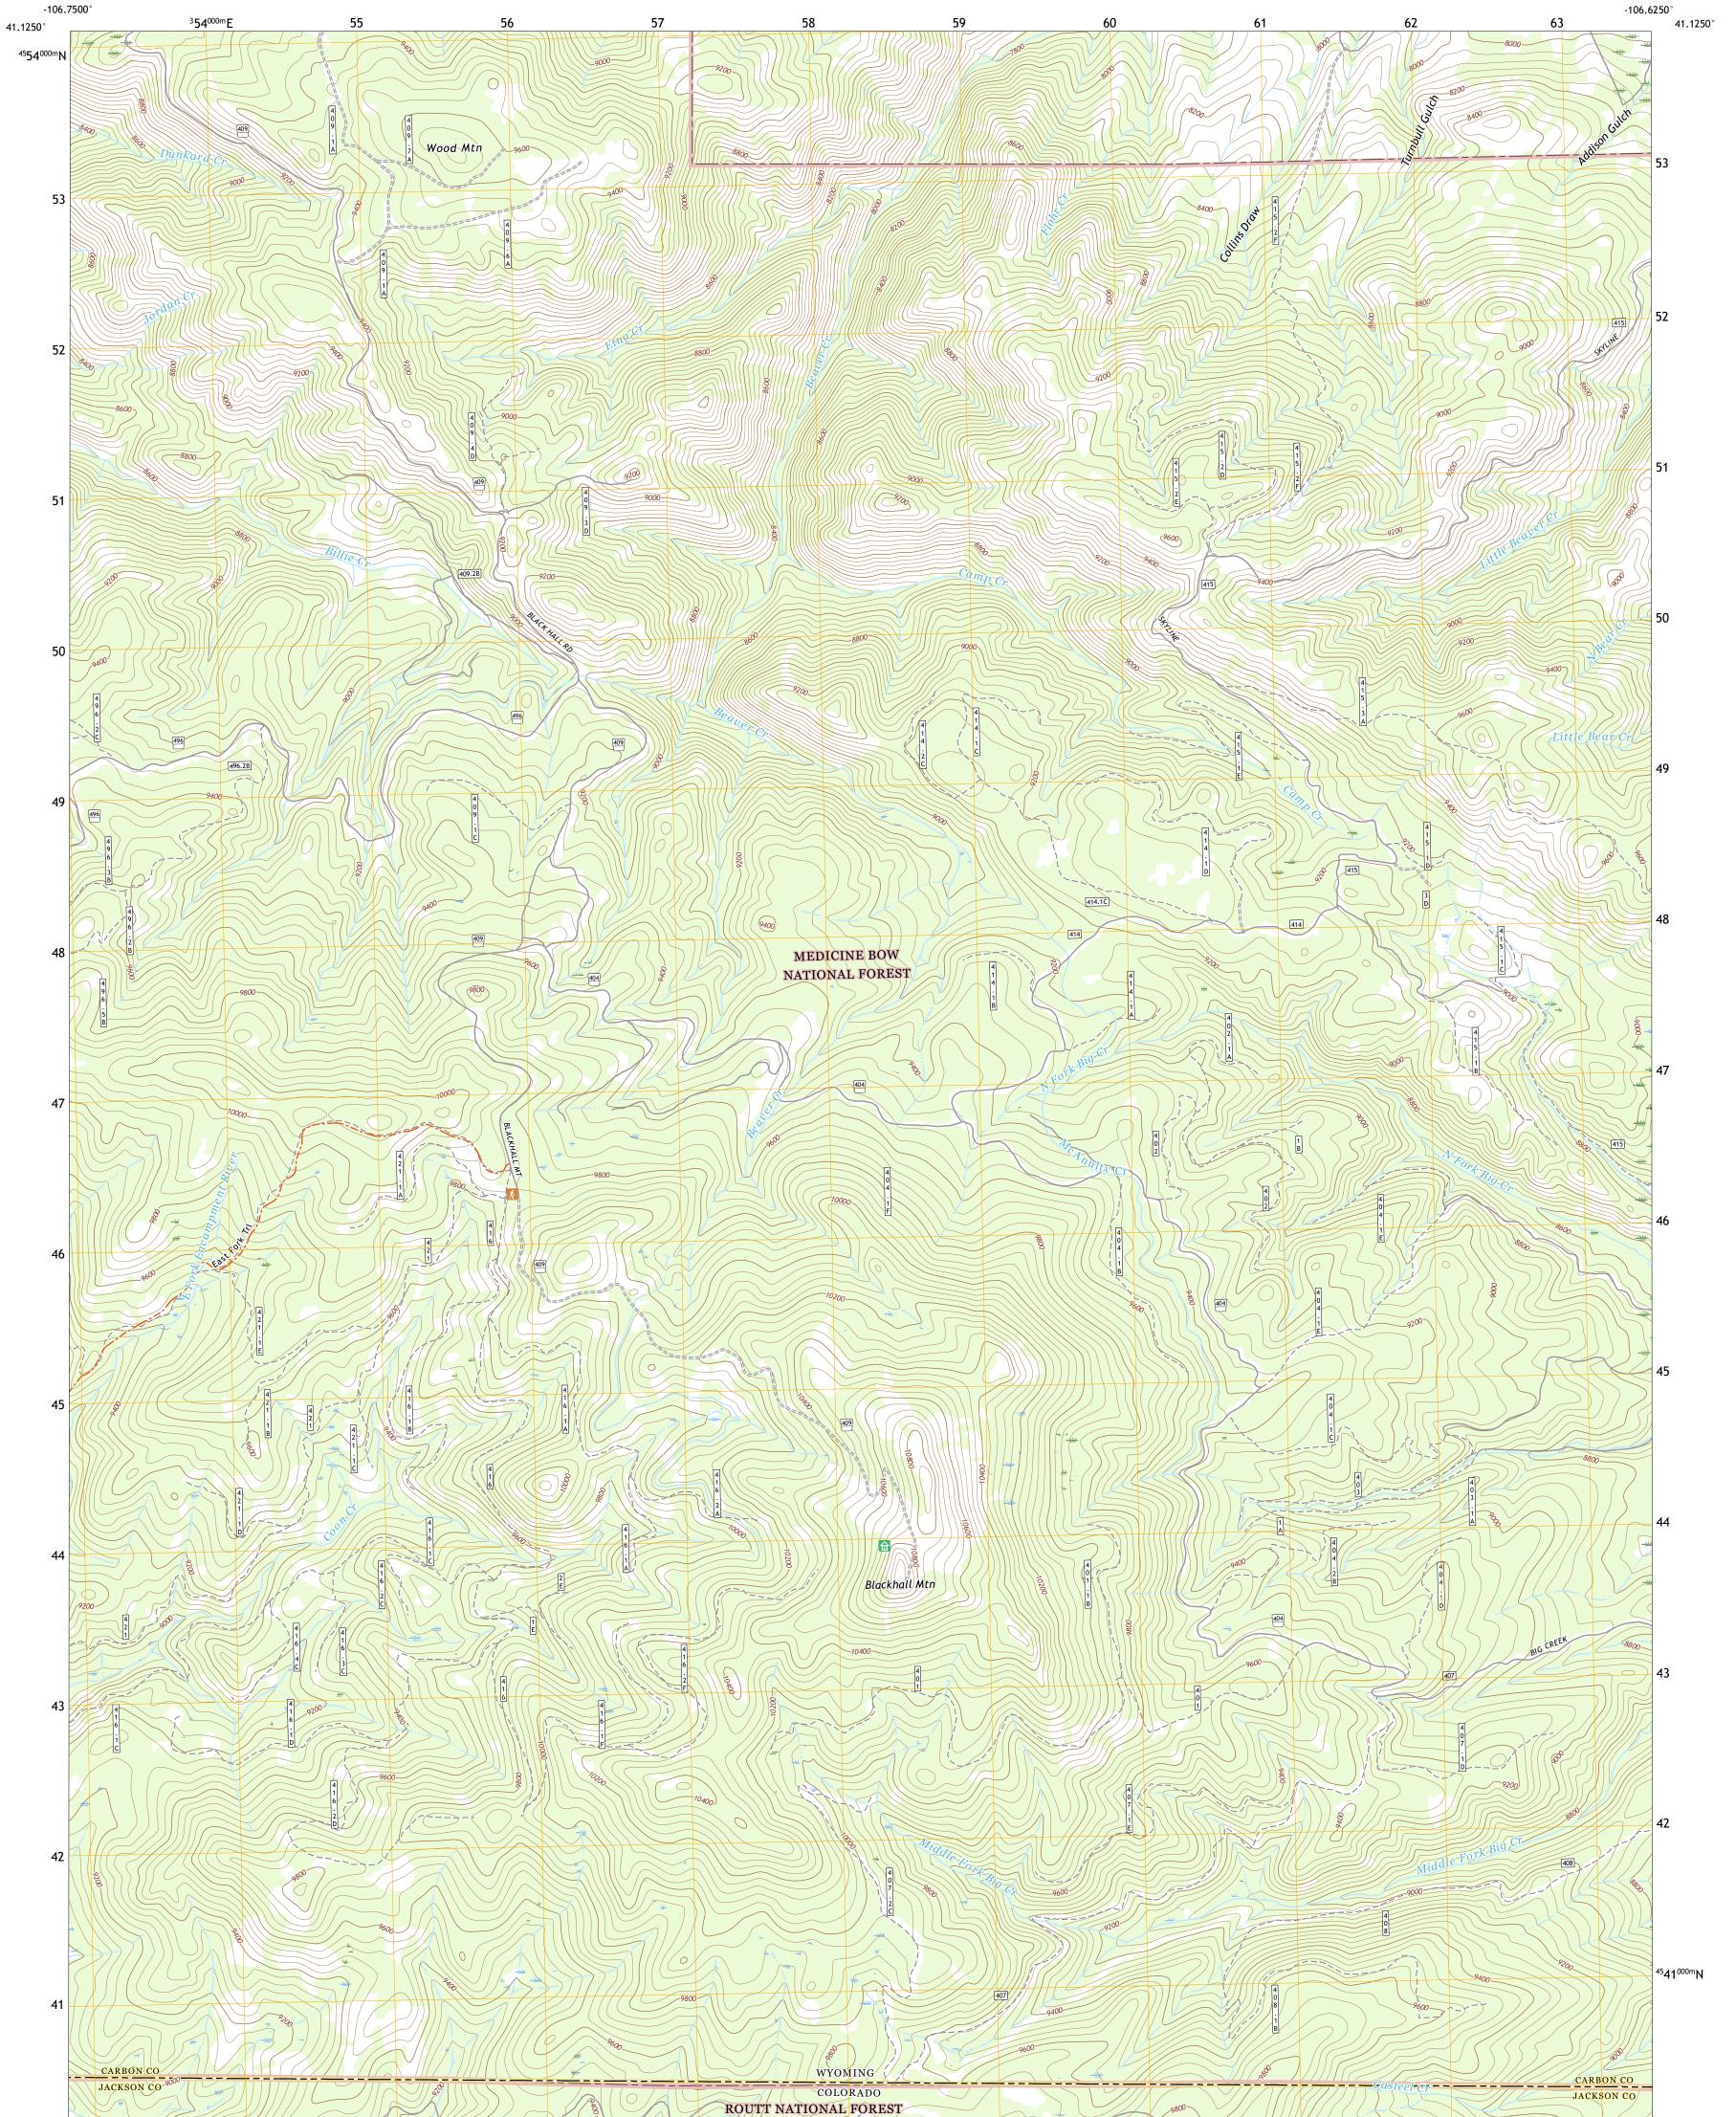

The National Map US Topo

RUEST SERVICE

BLACKHALL MOUNTAIN QUADRANGLE WYOMING - COLORADO 7.5-MINUTE SERIES

Produced by the United States Geological Survey North American Datum of 1983 (NAD83) World Geodetic System of 1984 (WGS84). Projection and 1 000-meter grid:Universal Transverse Mercator, Zone 13T This map is not a legal document. Boundaries may be generalized for this map scale. Private lands within government reservations may not be shown. Obtain permission before entering private lands.

Check with local Forest Service unit for current travel conditions and restrictions.

BLACKHALL MOUNTAIN, WY, CO 2021