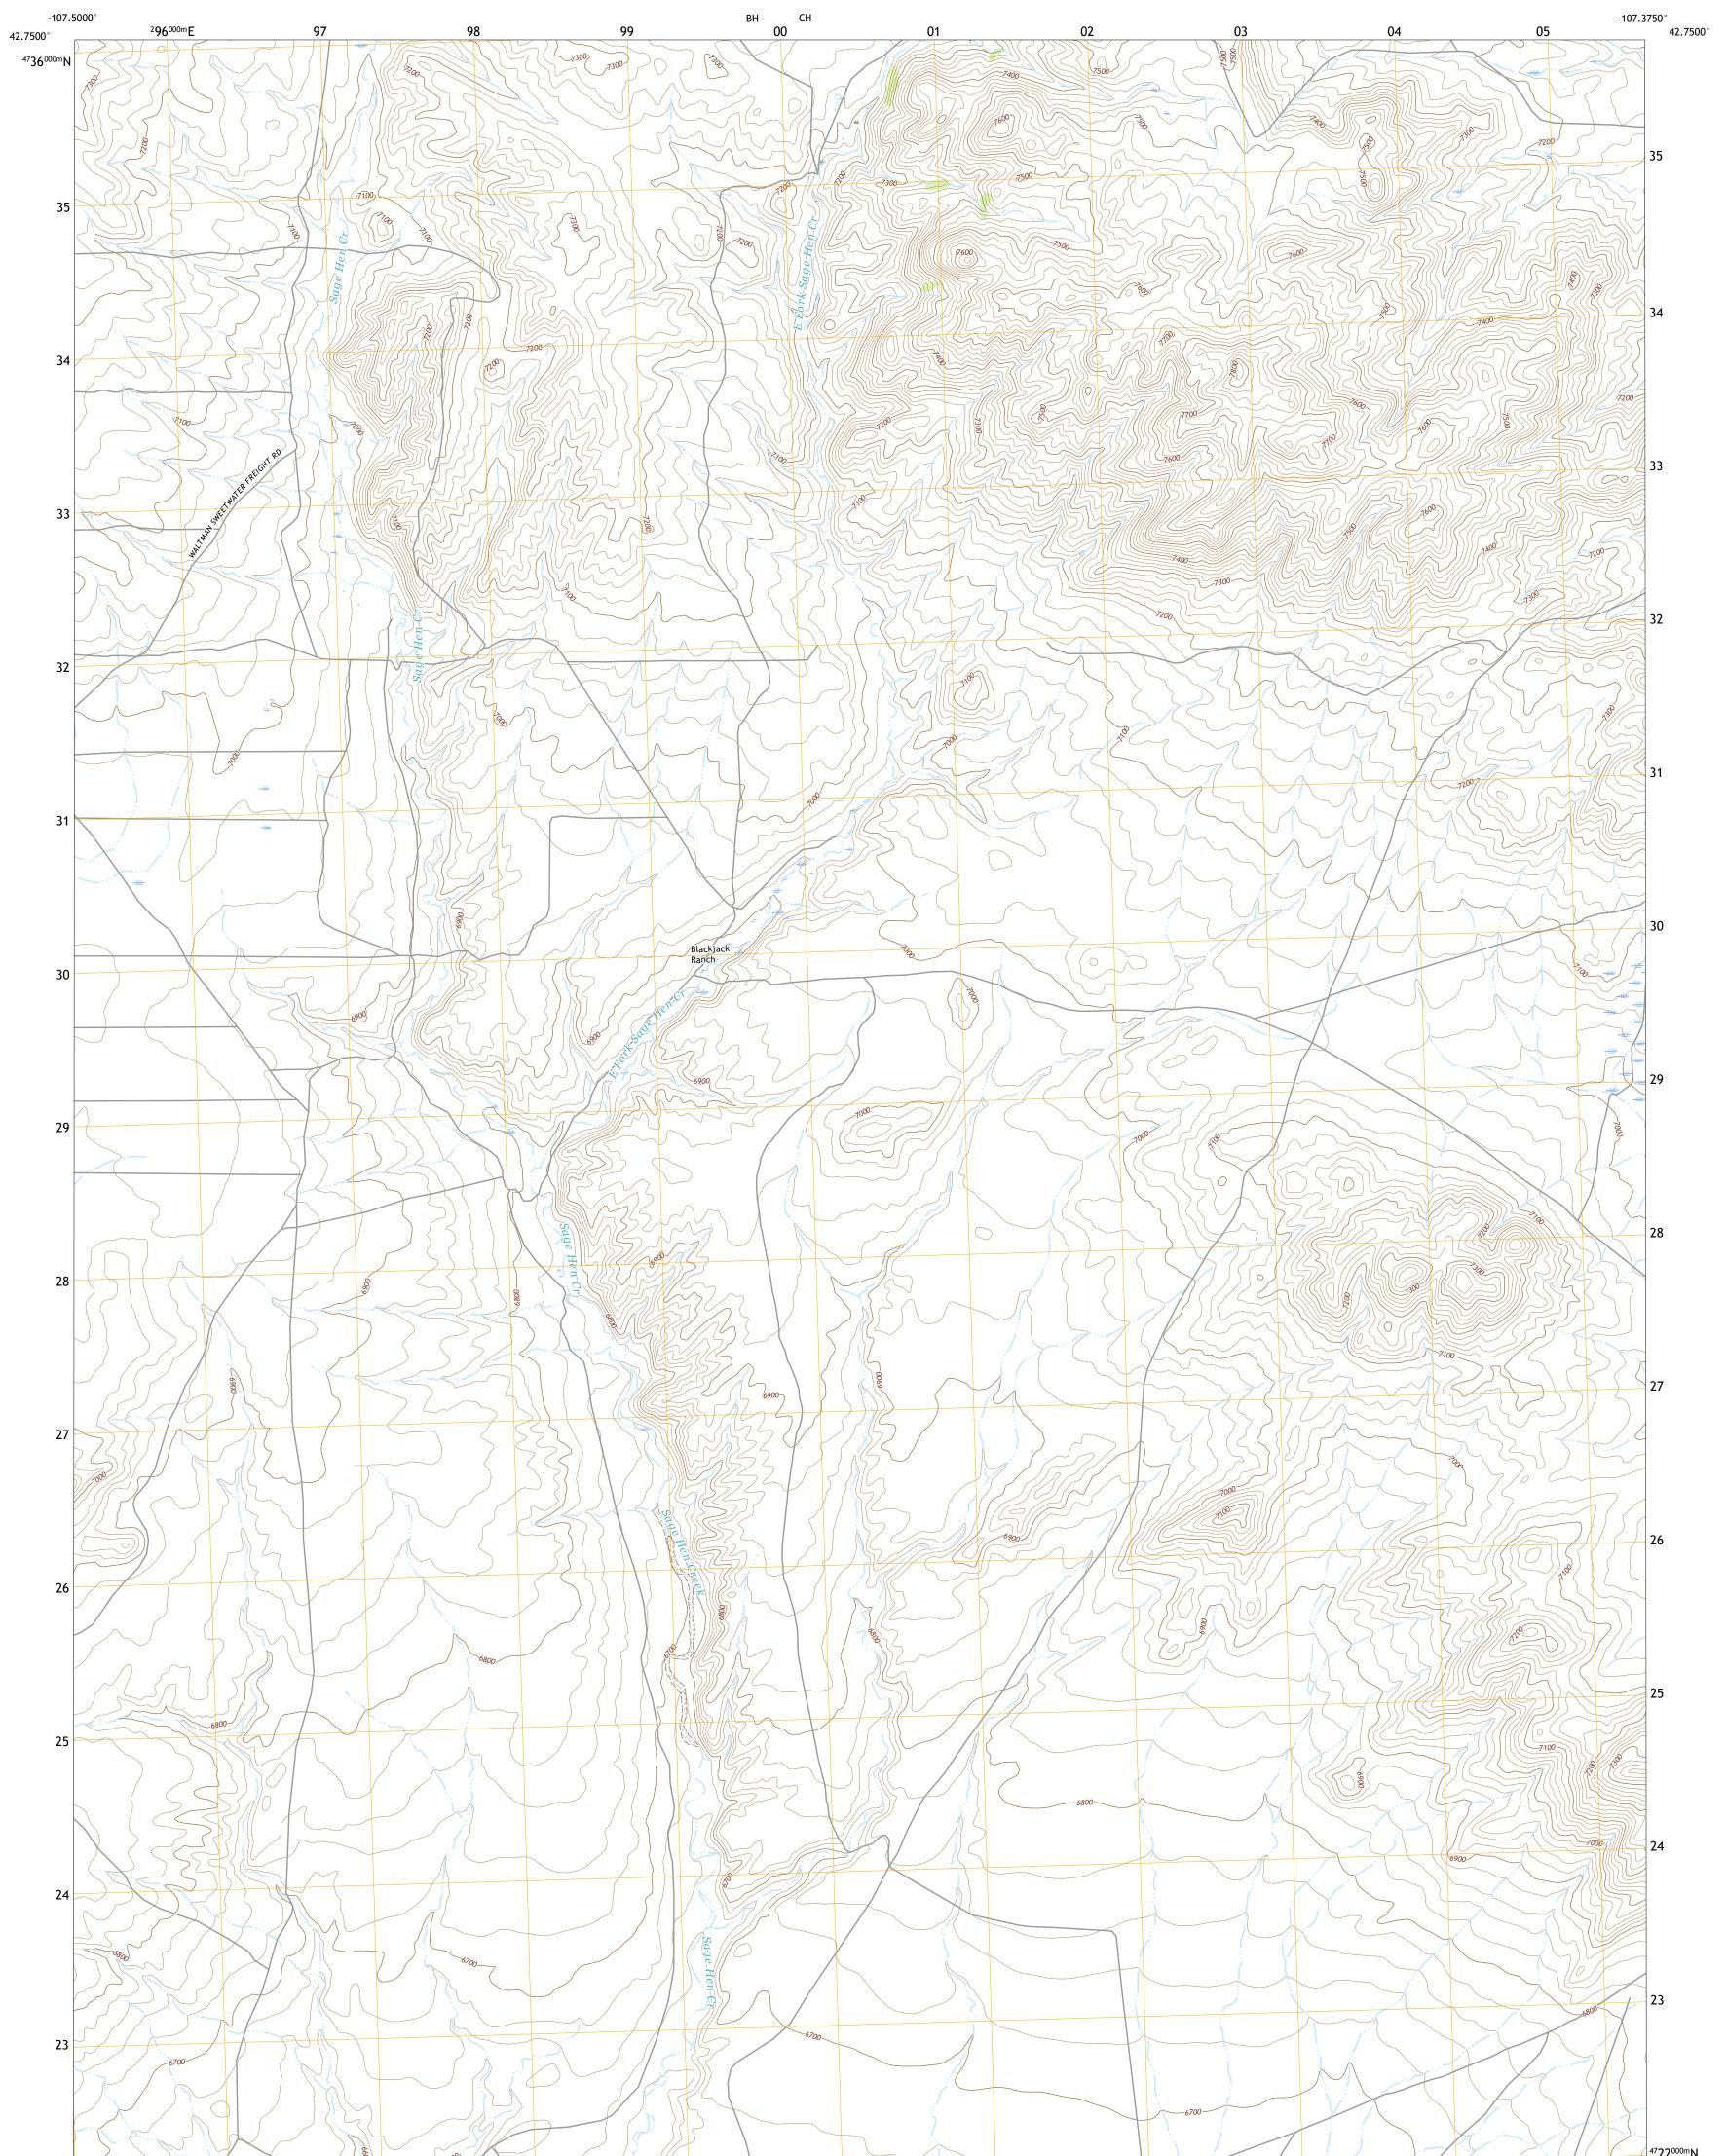

## U.S. DEPARTMENT OF THE INTERIOR U.S. GEOLOGICAL SURVEY

BLACKJACK RANCH QUADRANGLE WYOMING - NATRONA COUNTY 7.5-MINUTE SERIES

**Produced by the United States Geological Survey** North American Datum of 1983 (NAD83) World Geodetic System of 1984 (WGS84). Projection and 1 000-meter grid:Universal Transverse Mercator, Zone 13T This map is not a legal document. Boundaries may be generalized for this map scale. Private lands within government reservations may not be shown. Obtain permission before entering private lands.

Imagery......NAIP, June 2017 - October 2017 Roads......U.S. Census Bureau, 2017 Names.......GNIS, 1979 Hydrography.....National Hydrography Dataset, 2003 - 2019 Contours.....Multiple sources; see metadata file 2019 - 2021 Public Land Survey System......BLM, 2020 Wetlands.....BWS National Wetlands Inventory 1980