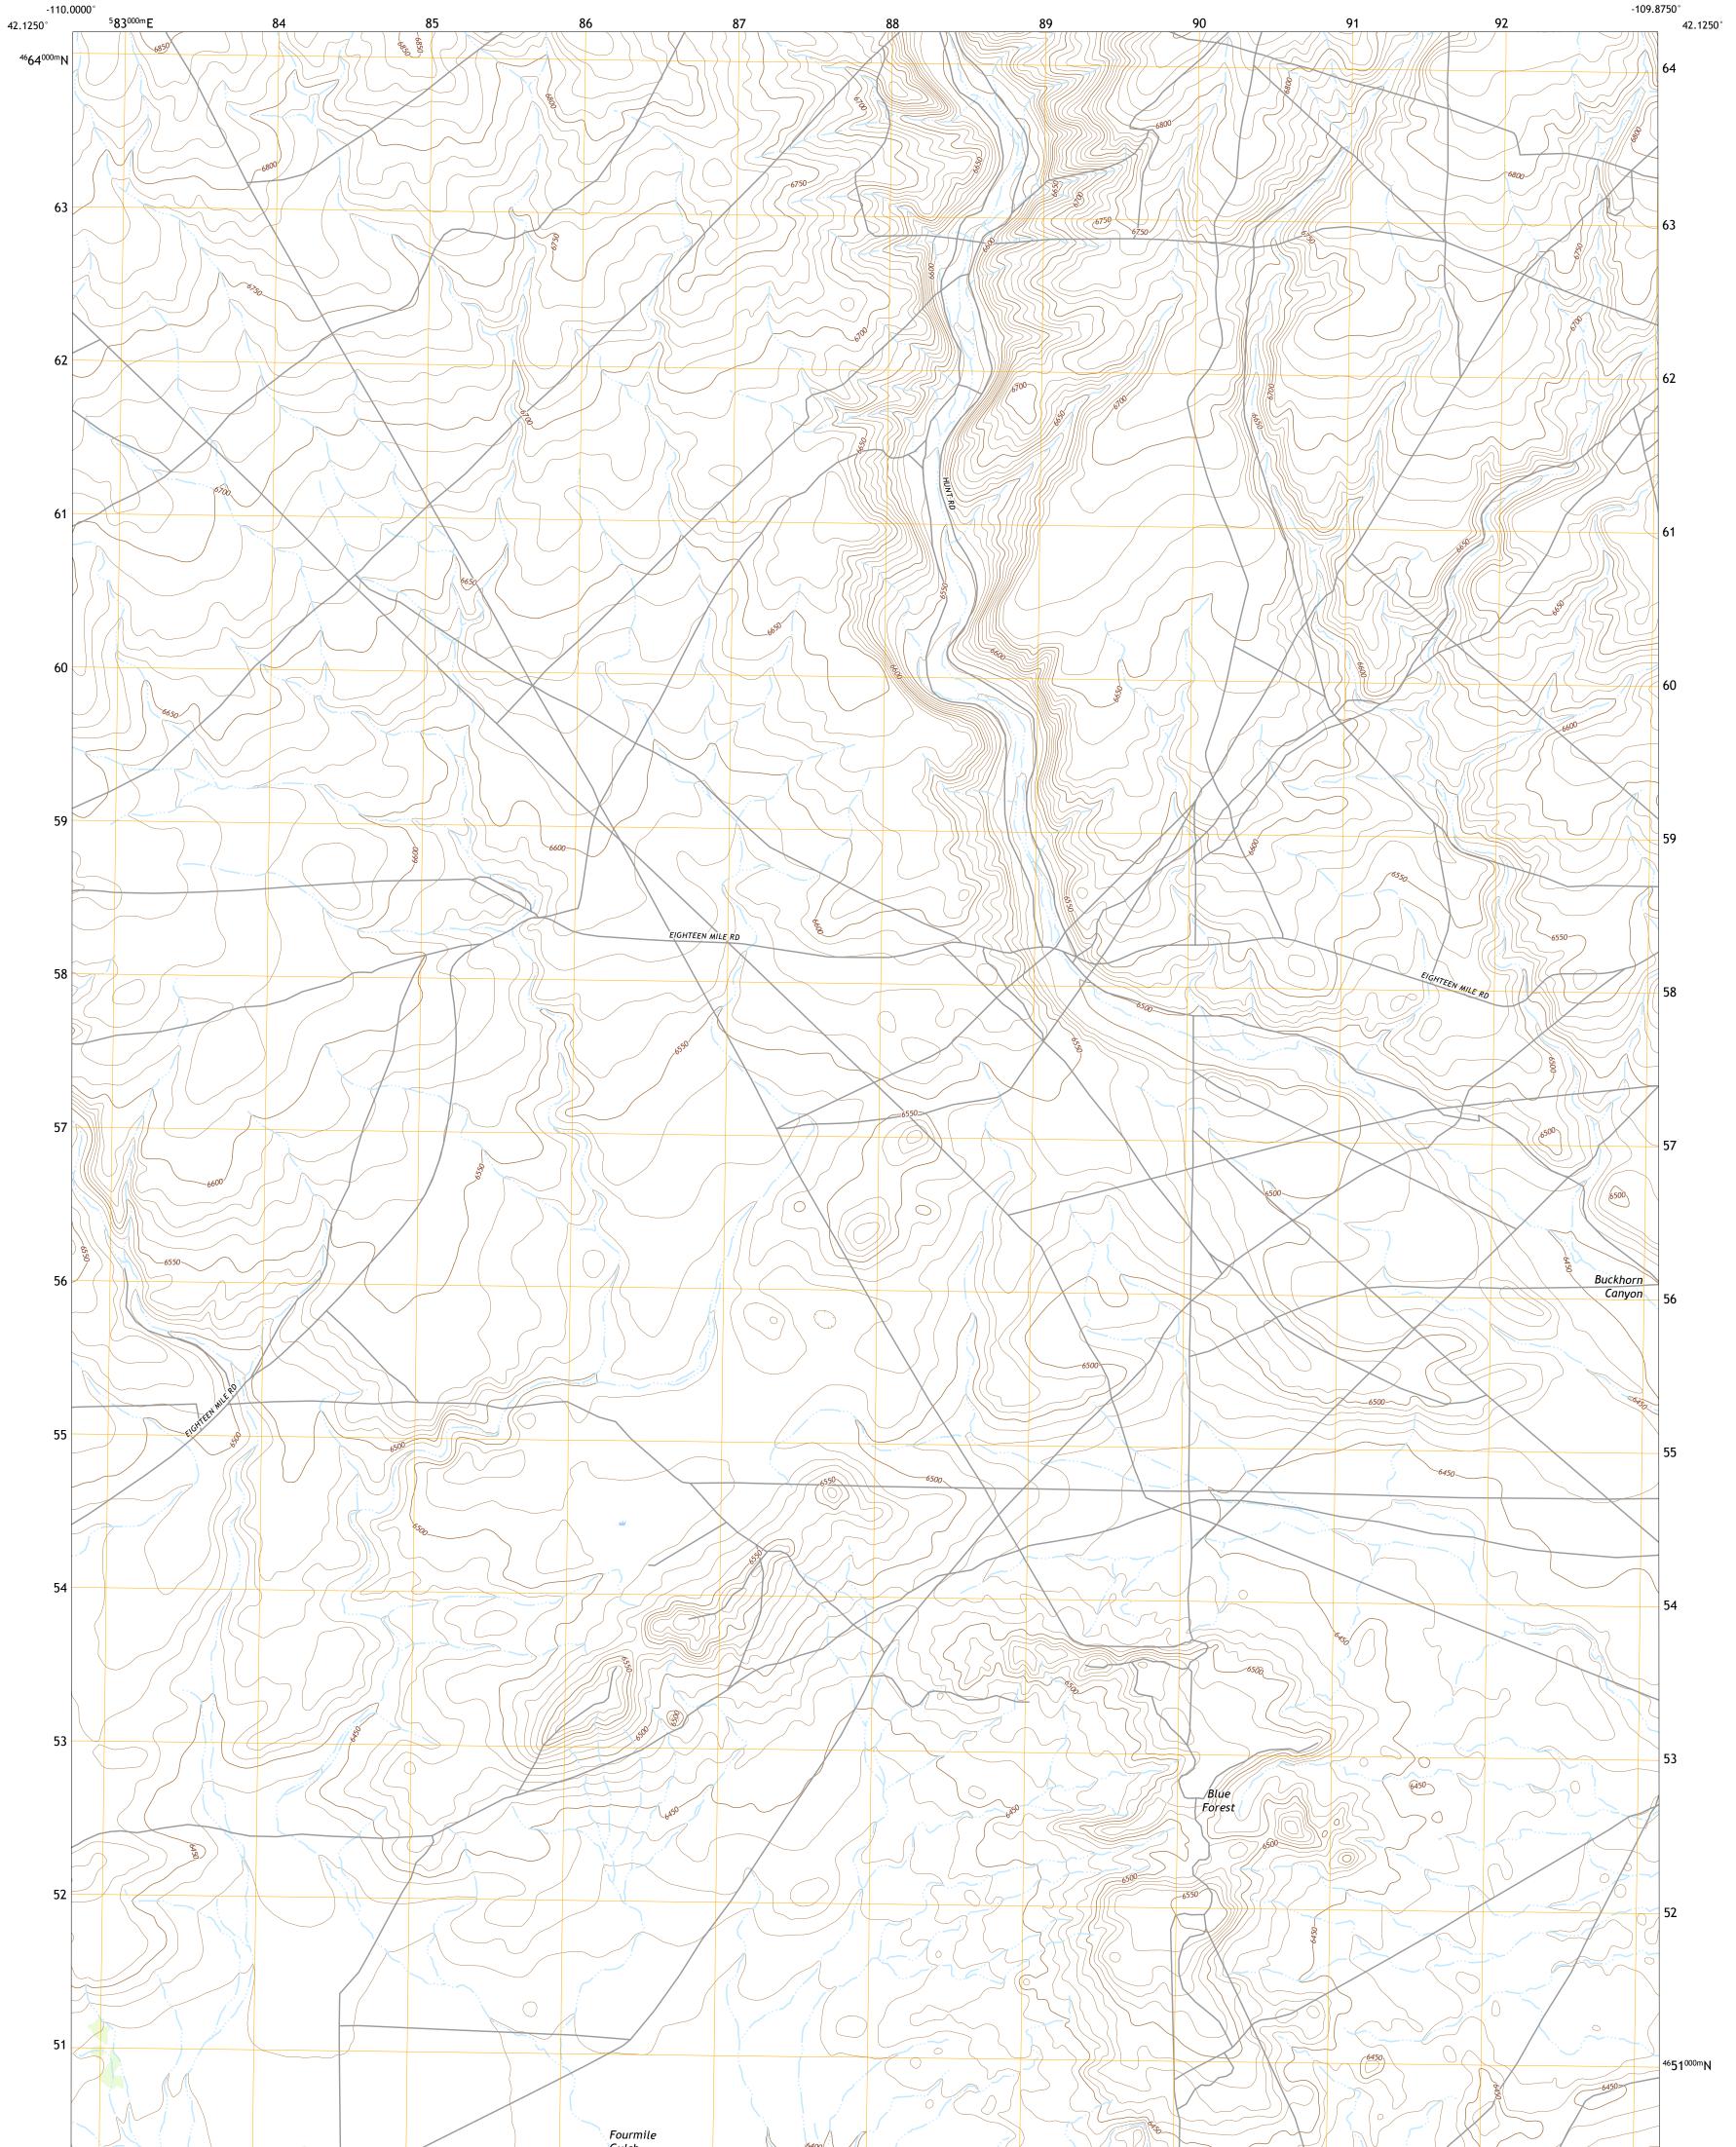

## The National Map US Topo

BLUE FOREST QUADRANGLE WYOMING - SWEETWATER COUNTY 7.5-MINUTE SERIES

Produced by the United States Geological Survey North American Datum of 1983 (NAD83) World Geodetic System of 1984 (WGS84). Projection and 1 000-meter grid:Universal Transverse Mercator, Zone 12T This map is not a legal document. Boundaries may be generalized for this map scale. Private lands within government reservations may not be shown. Obtain permission before entering private lands.