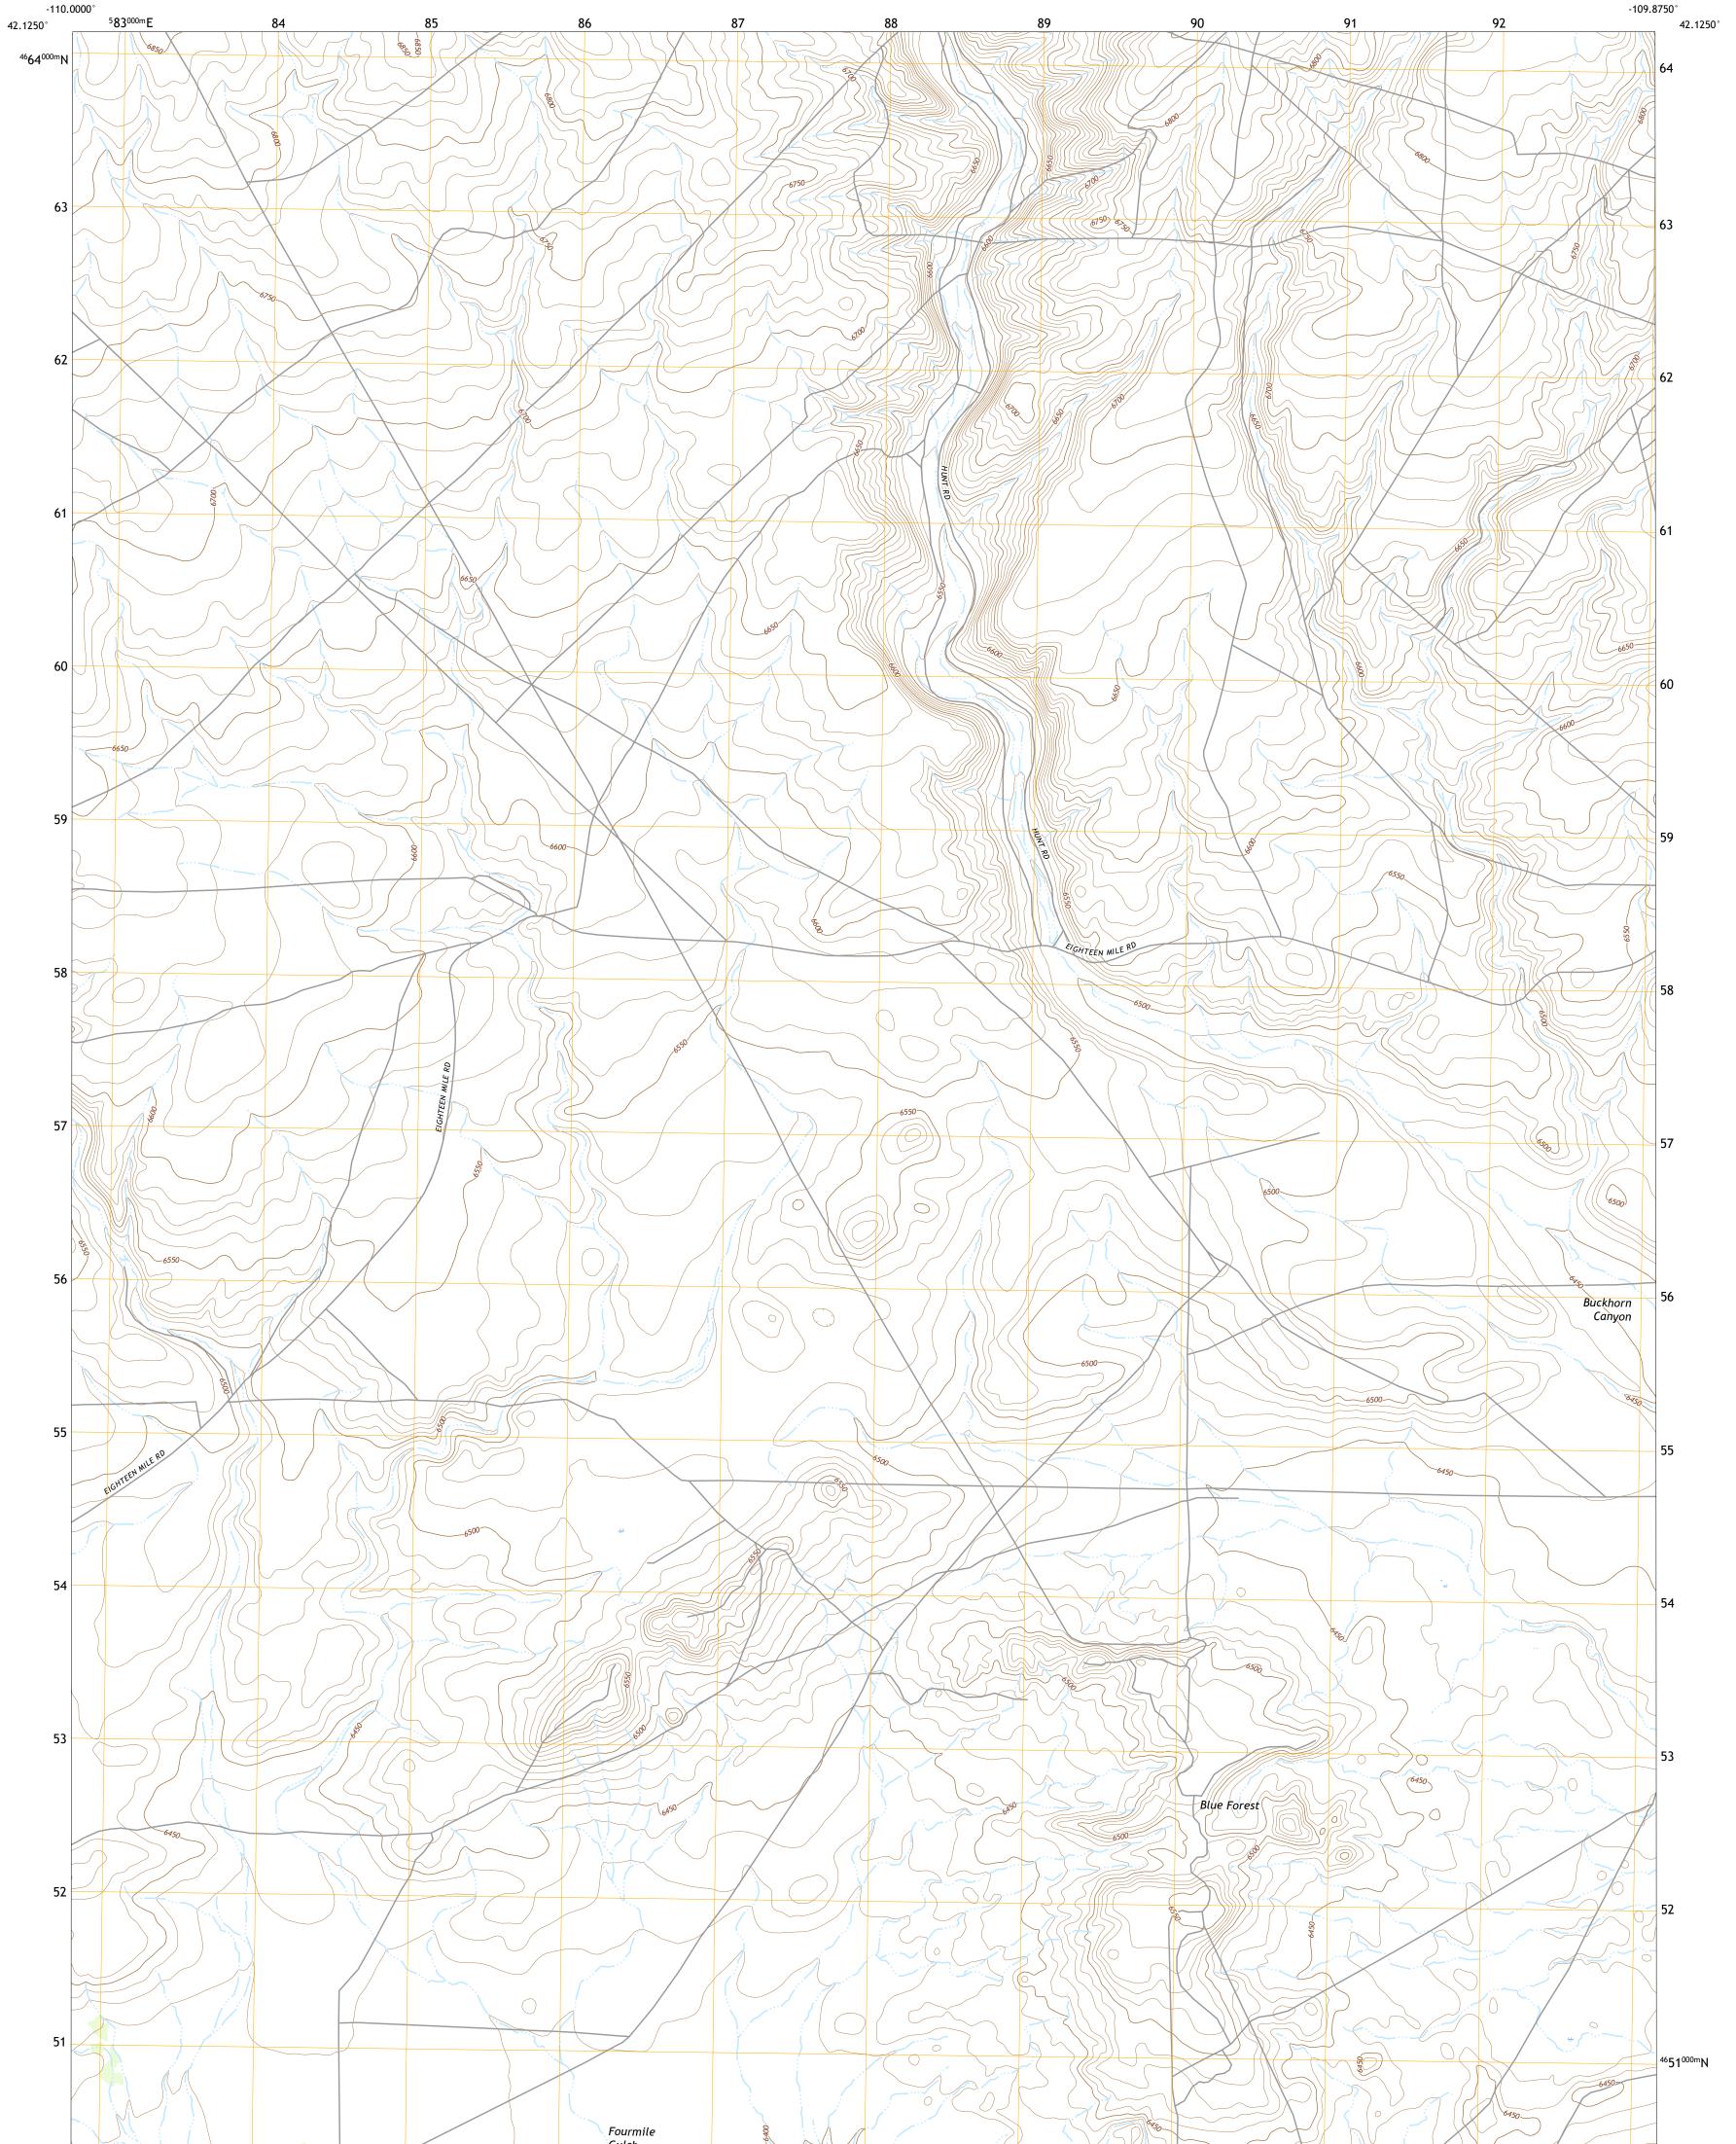

## U.S. DEPARTMENT OF THE INTERIOR U.S. GEOLOGICAL SURVEY

BLUE FOREST QUADRANGLE WYOMING - SWEETWATER COUNTY 7.5-MINUTE SERIES

**Produced by the United States Geological Survey** North American Datum of 1983 (NAD83) World Geodetic System of 1984 (WGS84). Projection and 1 000-meter grid:Universal Transverse Mercator, Zone 12T This map is not a legal document. Boundaries may be generalized for this map scale. Private lands within government reservations may not be shown. Obtain permission before entering private lands.

Imagery......NAIP, June 2017 - January 2018 Roads......U.S. Census Bureau, 2017 Names.......GNIS, 1979 Hydrography.....National Hydrography Dataset, 2002 - 2019 Contours.....National Elevation Dataset, 2000 Boundaries......Multiple sources; see metadata file 2019 - 2021 Public Land Survey System.......BLM, 2020 Wetlands.....BLM, 2020