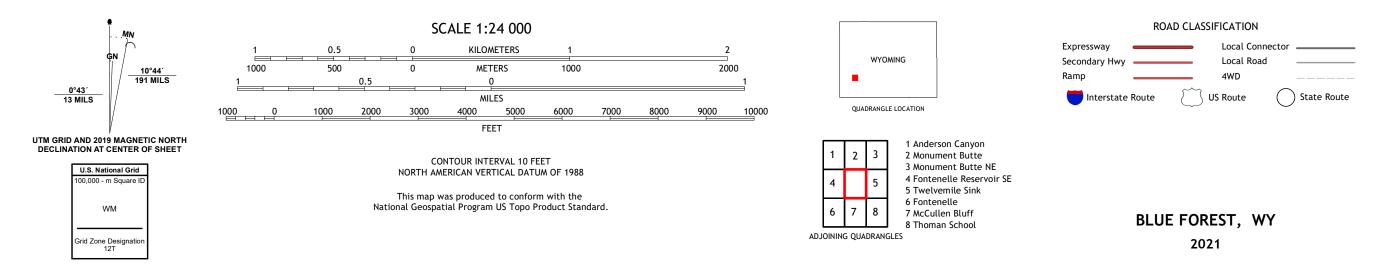

## U.S. DEPARTMENT OF THE INTERIOR U.S. GEOLOGICAL SURVEY

BLUE FOREST QUADRANGLE WYOMING - SWEETWATER COUNTY 7.5-MINUTE SERIES

**Produced by the United States Geological Survey** North American Datum of 1983 (NAD83) World Geodetic System of 1984 (WGS84). Projection and 1 000-meter grid:Universal Transverse Mercator, Zone 12T This map is not a legal document. Boundaries may be generalized for this map scale. Private lands within government reservations may not be shown. Obtain permission before entering private lands.

Imagery......NAIP, June 2017 - January 2018 Roads......U.S. Census Bureau, 2017 Names.......GNIS, 1979 Hydrography.....National Hydrography Dataset, 2002 - 2019 Contours.....National Elevation Dataset, 2000 Boundaries......Multiple sources; see metadata file 2019 - 2021 Public Land Survey System.......BLM, 2020 Wetlands.....BLM, 2020