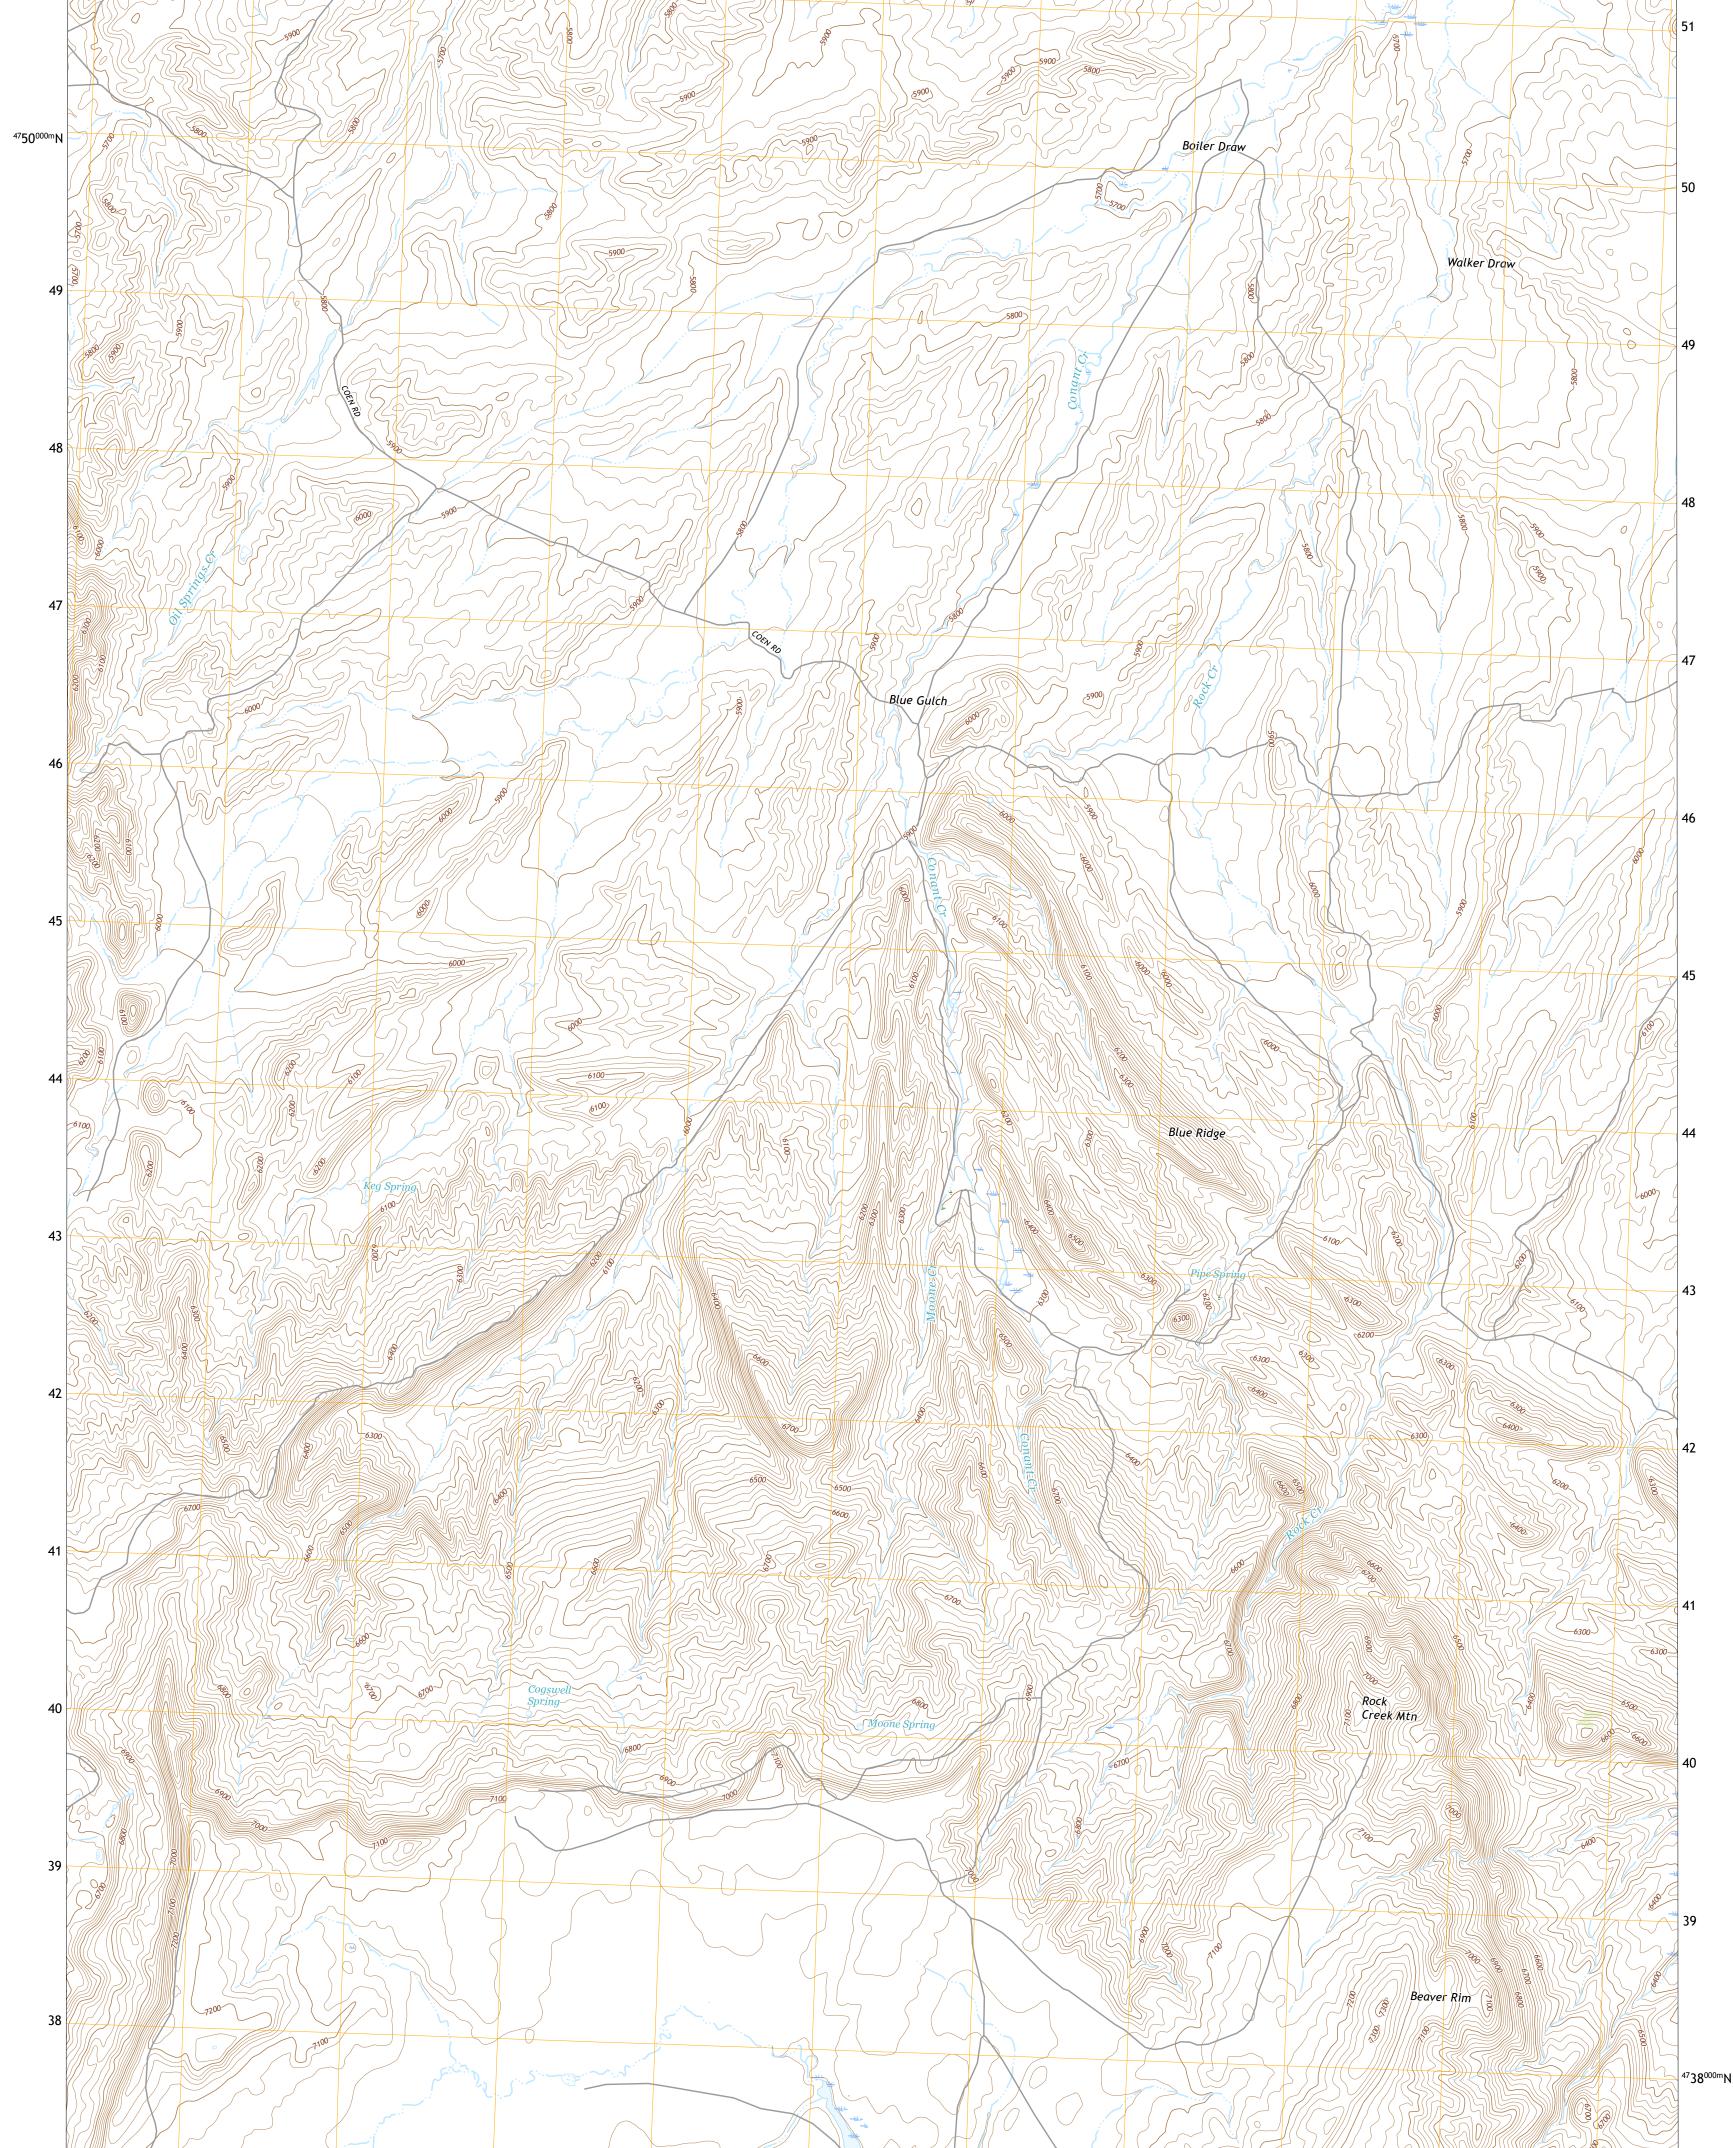

**Produced by the United States Geological Survey** North American Datum of 1983 (NAD83) World Geodetic System of 1984 (WGS84). Projection and 1 000-meter grid:Universal Transverse Mercator, Zone 12T This map is not a legal document. Boundaries may be generalized for this map scale. Private lands within government reservations may not be shown. Obtain permission before entering private lands.

Imagery......NAIP, June 2017 - January 2018 Roads......U.S. Census Bureau, 2017 Names.......GNIS, 1979 Hydrography.....National Hydrography Dataset, 2002 - 2019 Contours.....National Elevation Dataset, 2008 Boundaries......Multiple sources; see metadata file 2019 - 2021 Public Land Survey System.......BLM, 2020 Wetlands.....BLM, 2020