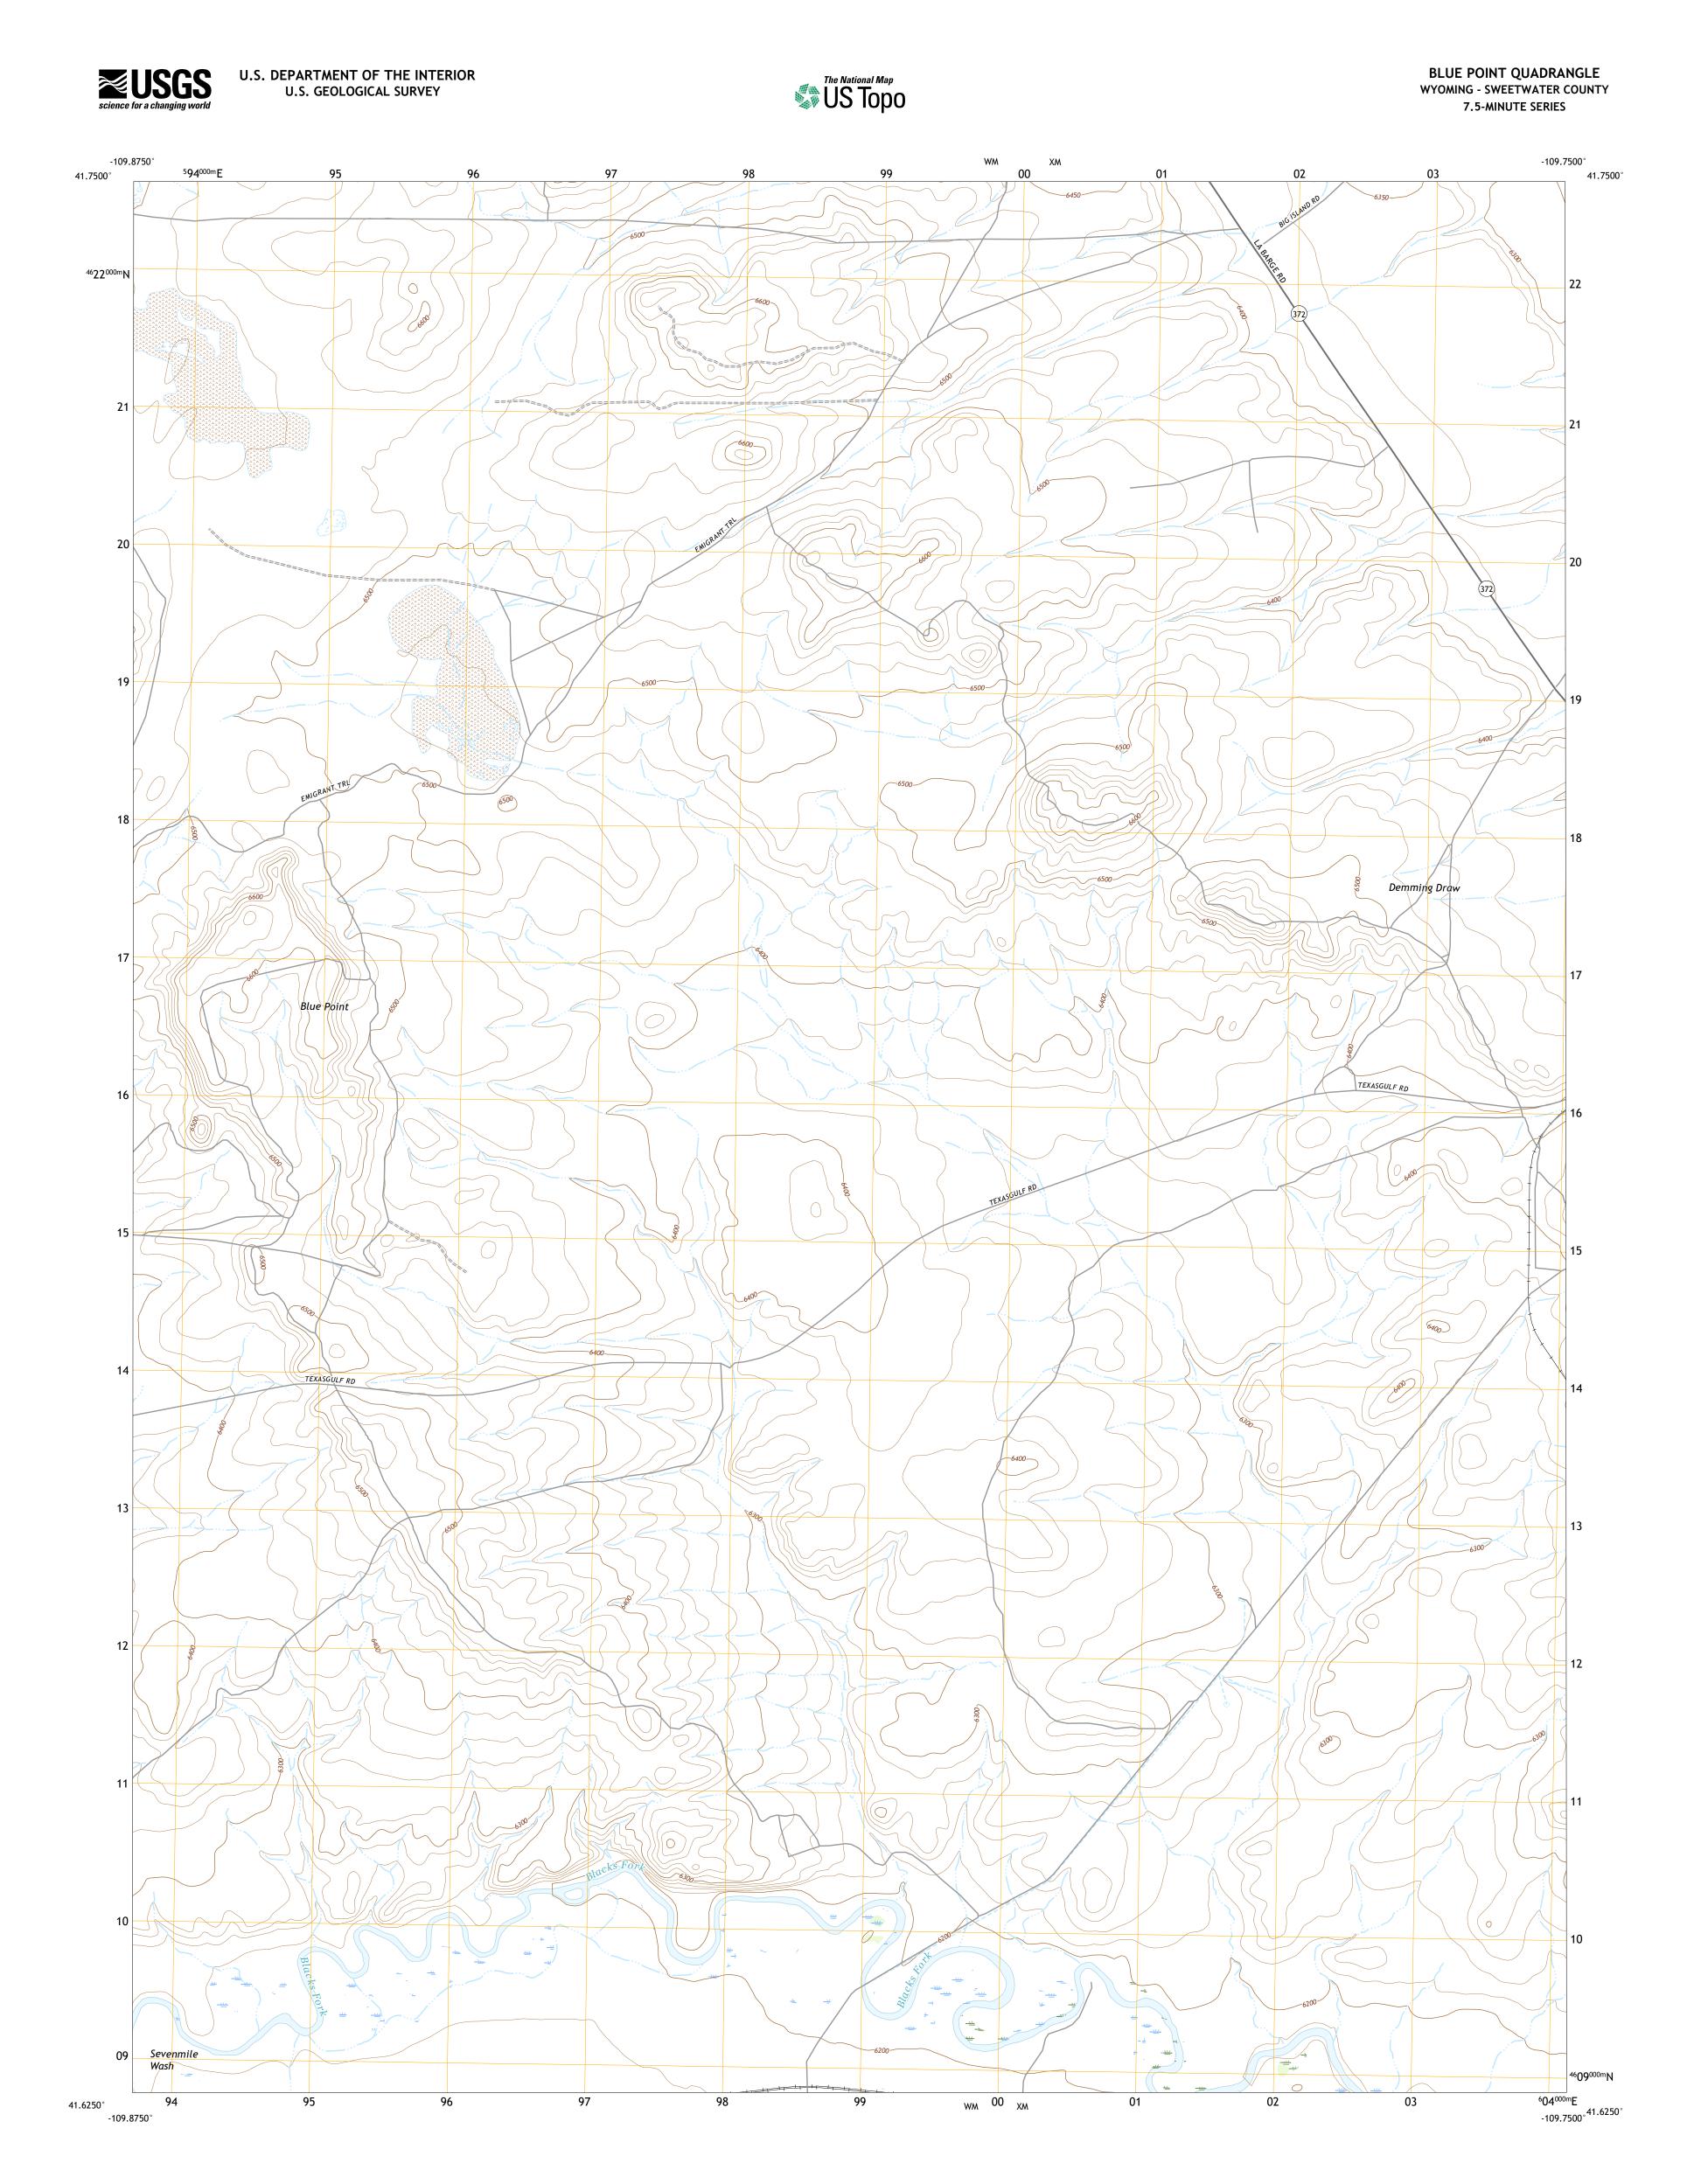

**Produced by the United States Geological Survey** North American Datum of 1983 (NAD83) World Geodetic System of 1984 (WGS84). Projection and 1 000-meter grid:Universal Transverse Mercator, Zone 12T This map is not a legal document. Boundaries may be generalized for this map scale. Private lands within government reservations may not be shown. Obtain permission before entering private lands.

Imagery......NAIP, June 2017 - January 2018 Roads......GNIS, 1979 - 1994 Hydrography......GNIS, 1979 - 1994 Hydrography......National Hydrography Dataset, 2001 - 2019 Contours.....National Elevation Dataset, 2000 Boundaries......Multiple sources; see metadata file 2019 - 2021 Public Land Survey System......BLM, 2020 Wetlands......BLM, 2020 Wetlands