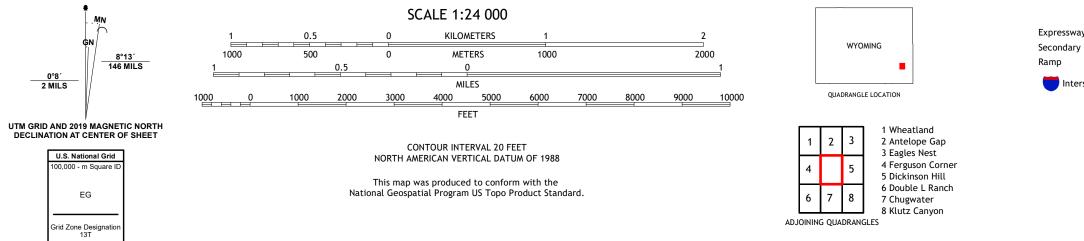

## U.S. DEPARTMENT OF THE INTERIOR U.S. GEOLOGICAL SURVEY

BORDEAUX QUADRANGLE WYOMING - PLATTE COUNTY 7.5-MINUTE SERIES

**Produced by the United States Geological Survey** North American Datum of 1983 (NAD83) World Geodetic System of 1984 (WGS84). Projection and 1 000-meter grid:Universal Transverse Mercator, Zone 13T This map is not a legal document. Boundaries may be generalized for this map scale. Private lands within government reservations may not be shown. Obtain permission before entering private lands.

Imagery......NAIP, July 2017 - October 2017 Roads......GNIS, 1979 - 2020 Hydrography......GNIS, 1979 - 2020 Hydrography......National Hydrography Dataset, 2005 - 2019 Contours.....National Elevation Dataset, 2007 Boundaries......Multiple sources; see metadata file 2019 - 2021 Public Land Survey System......BLM, 2020 Wetlands......BLM, 2020