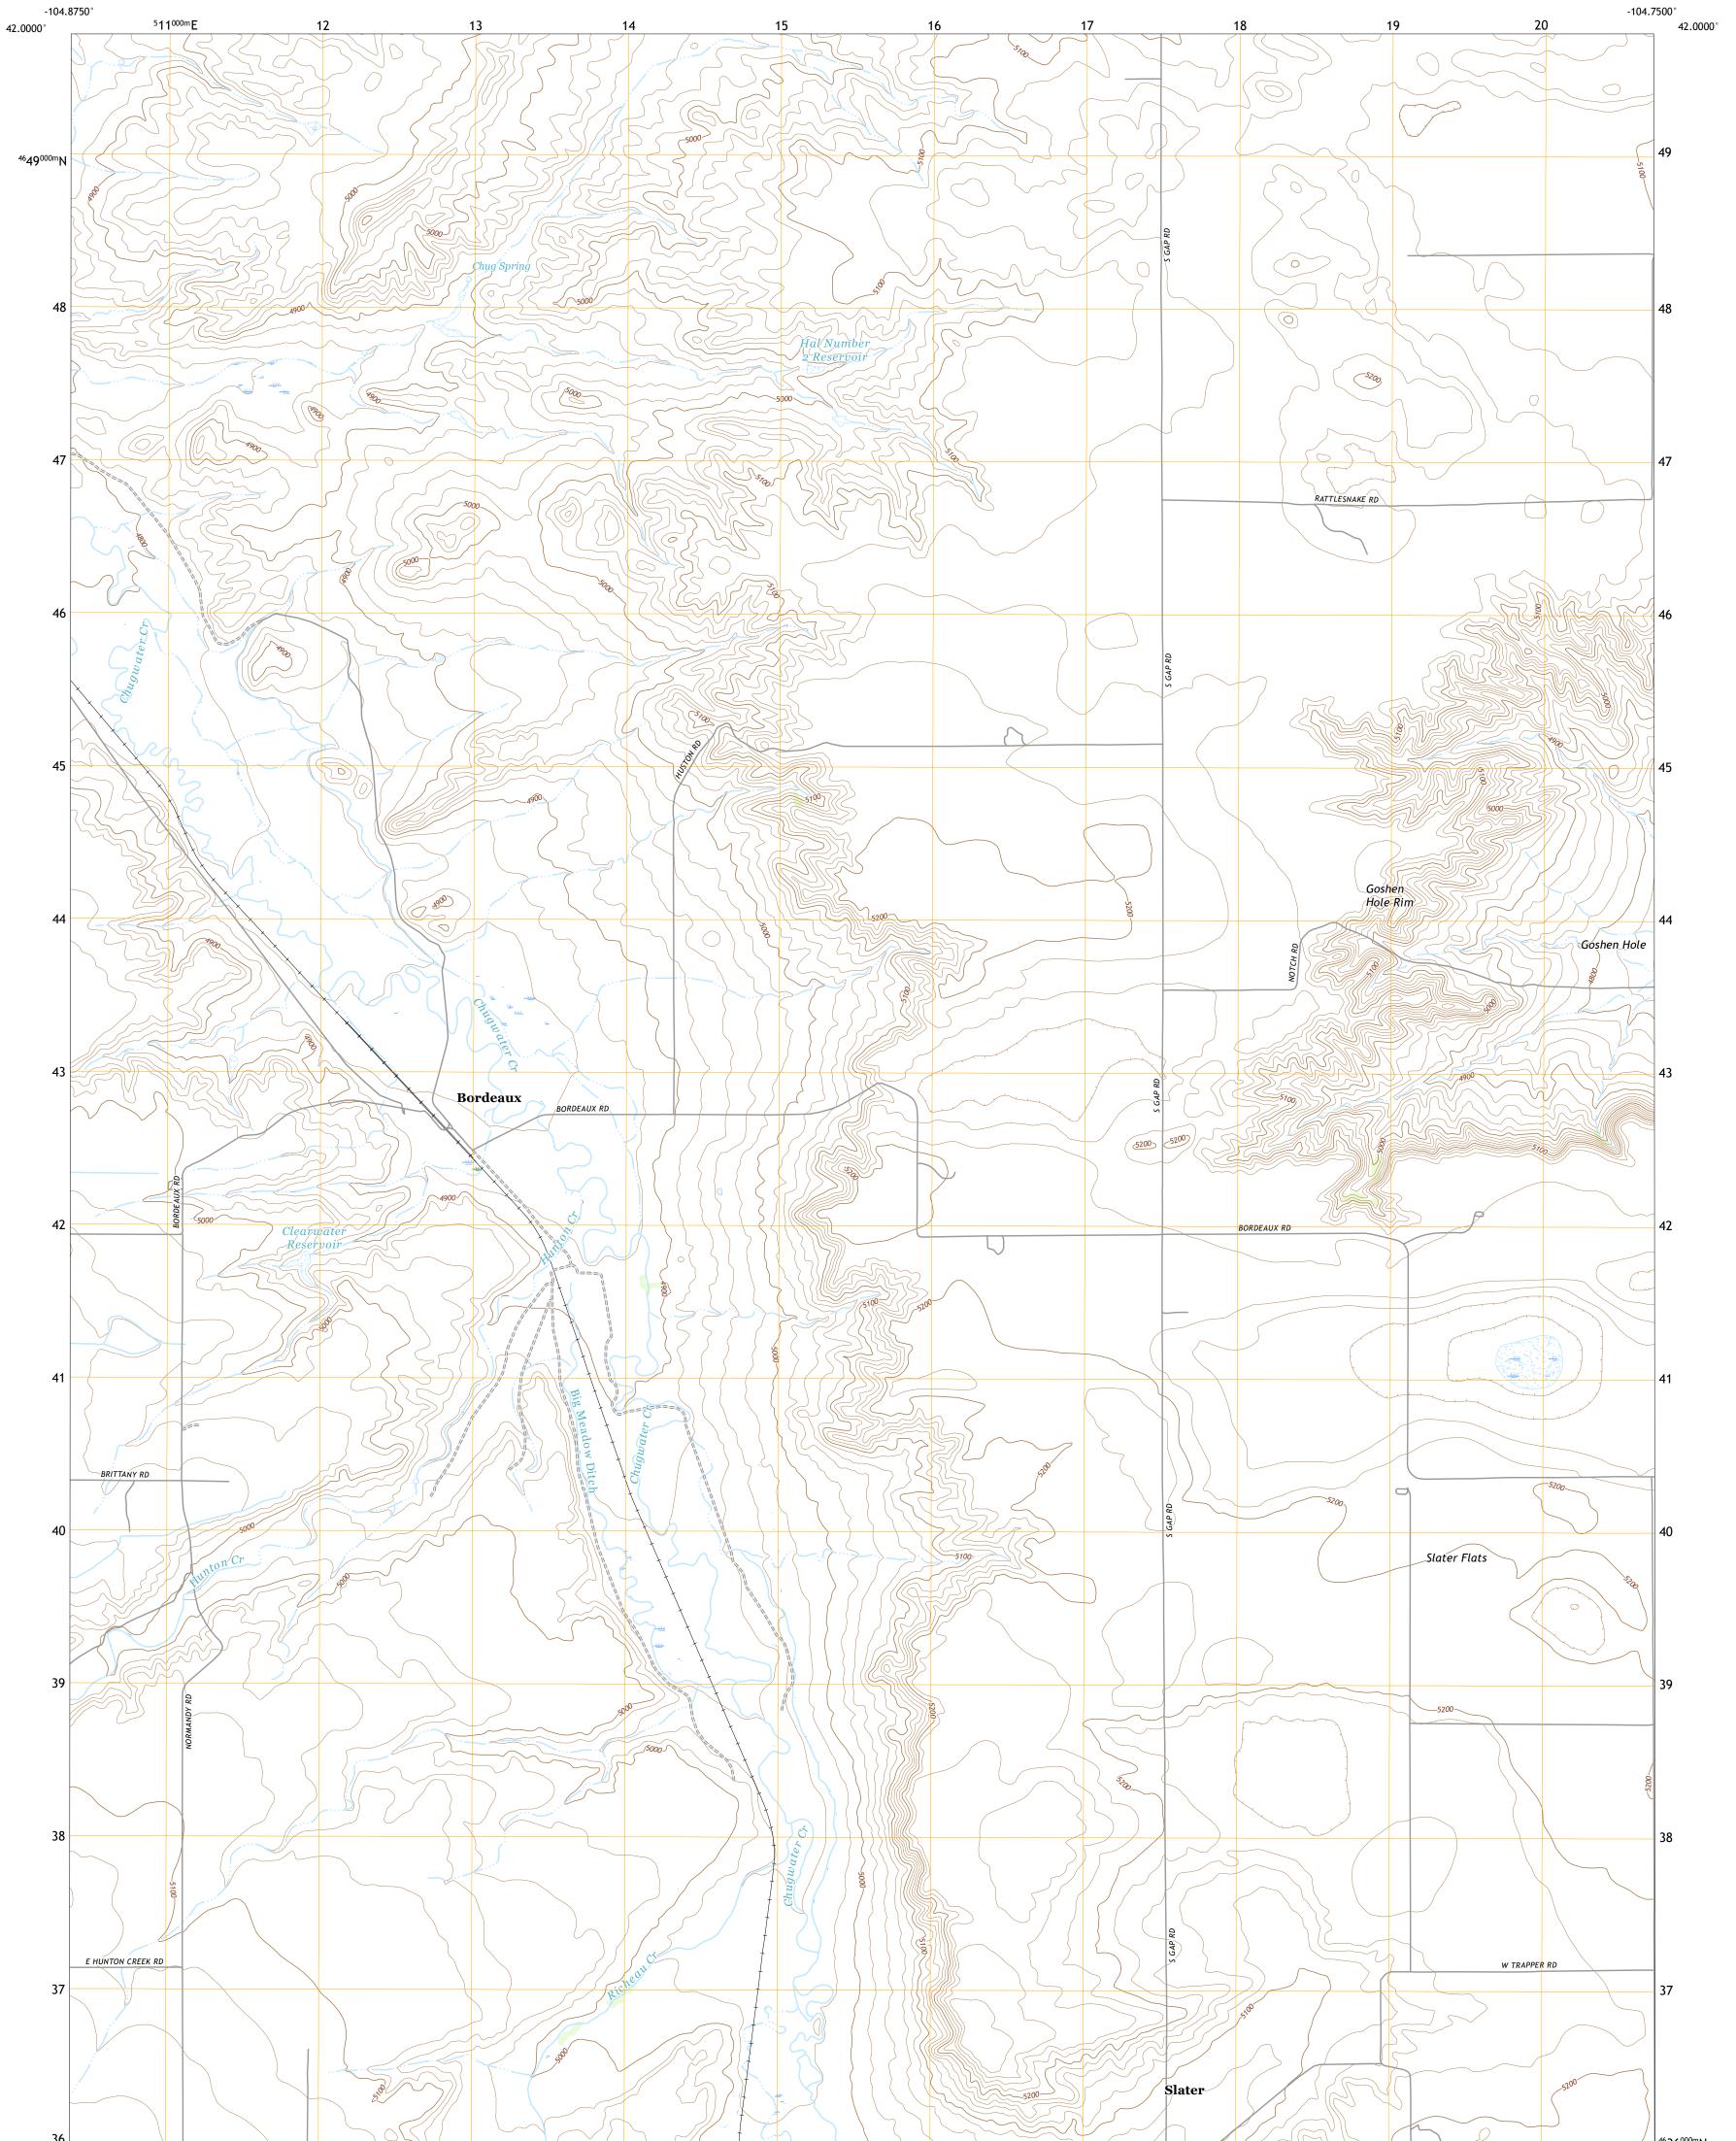

## U.S. DEPARTMENT OF THE INTERIOR U.S. GEOLOGICAL SURVEY

BORDEAUX QUADRANGLE WYOMING - PLATTE COUNTY 7.5-MINUTE SERIES

**Produced by the United States Geological Survey** North American Datum of 1983 (NAD83) World Geodetic System of 1984 (WGS84). Projection and 1 000-meter grid:Universal Transverse Mercator, Zone 13T This map is not a legal document. Boundaries may be generalized for this map scale. Private lands within government reservations may not be shown. Obtain permission before entering private lands.

Imagery......NAIP, July 2017 - October 2017 Roads......GNIS, 1979 - 2020 Hydrography......GNIS, 1979 - 2020 Hydrography......National Hydrography Dataset, 2005 - 2019 Contours.....National Elevation Dataset, 2007 Boundaries......Multiple sources; see metadata file 2019 - 2021 Public Land Survey System......BLM, 2020 Wetlands......BLM, 2020

BORDEAUX, WY

2021