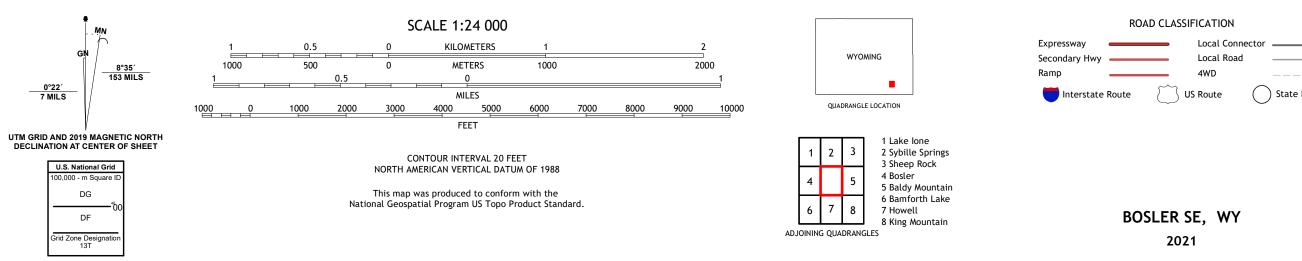

**Produced by the United States Geological Survey** North American Datum of 1983 (NAD83) World Geodetic System of 1984 (WGS84). Projection and 1 000-meter grid:Universal Transverse Mercator, Zone 13T This map is not a legal document. Boundaries may be generalized for this map scale. Private lands within government reservations may not be shown. Obtain permission before entering private lands.

Imagery......NAIP, July 2017 - October 2017 Roads.......GNIS, 1979 Hydrography......GNIS, 1979 Hydrography.....National Hydrography Dataset, 2004 - 2019 Contours.....National Elevation Dataset, 2007 Boundaries......Multiple sources; see metadata file 2019 - 2021 Public Land Survey System......BLM, 2020 Wetlands......FWS National Wetlands Inventory 1981 - 1982

\_\_\_\_

State Route