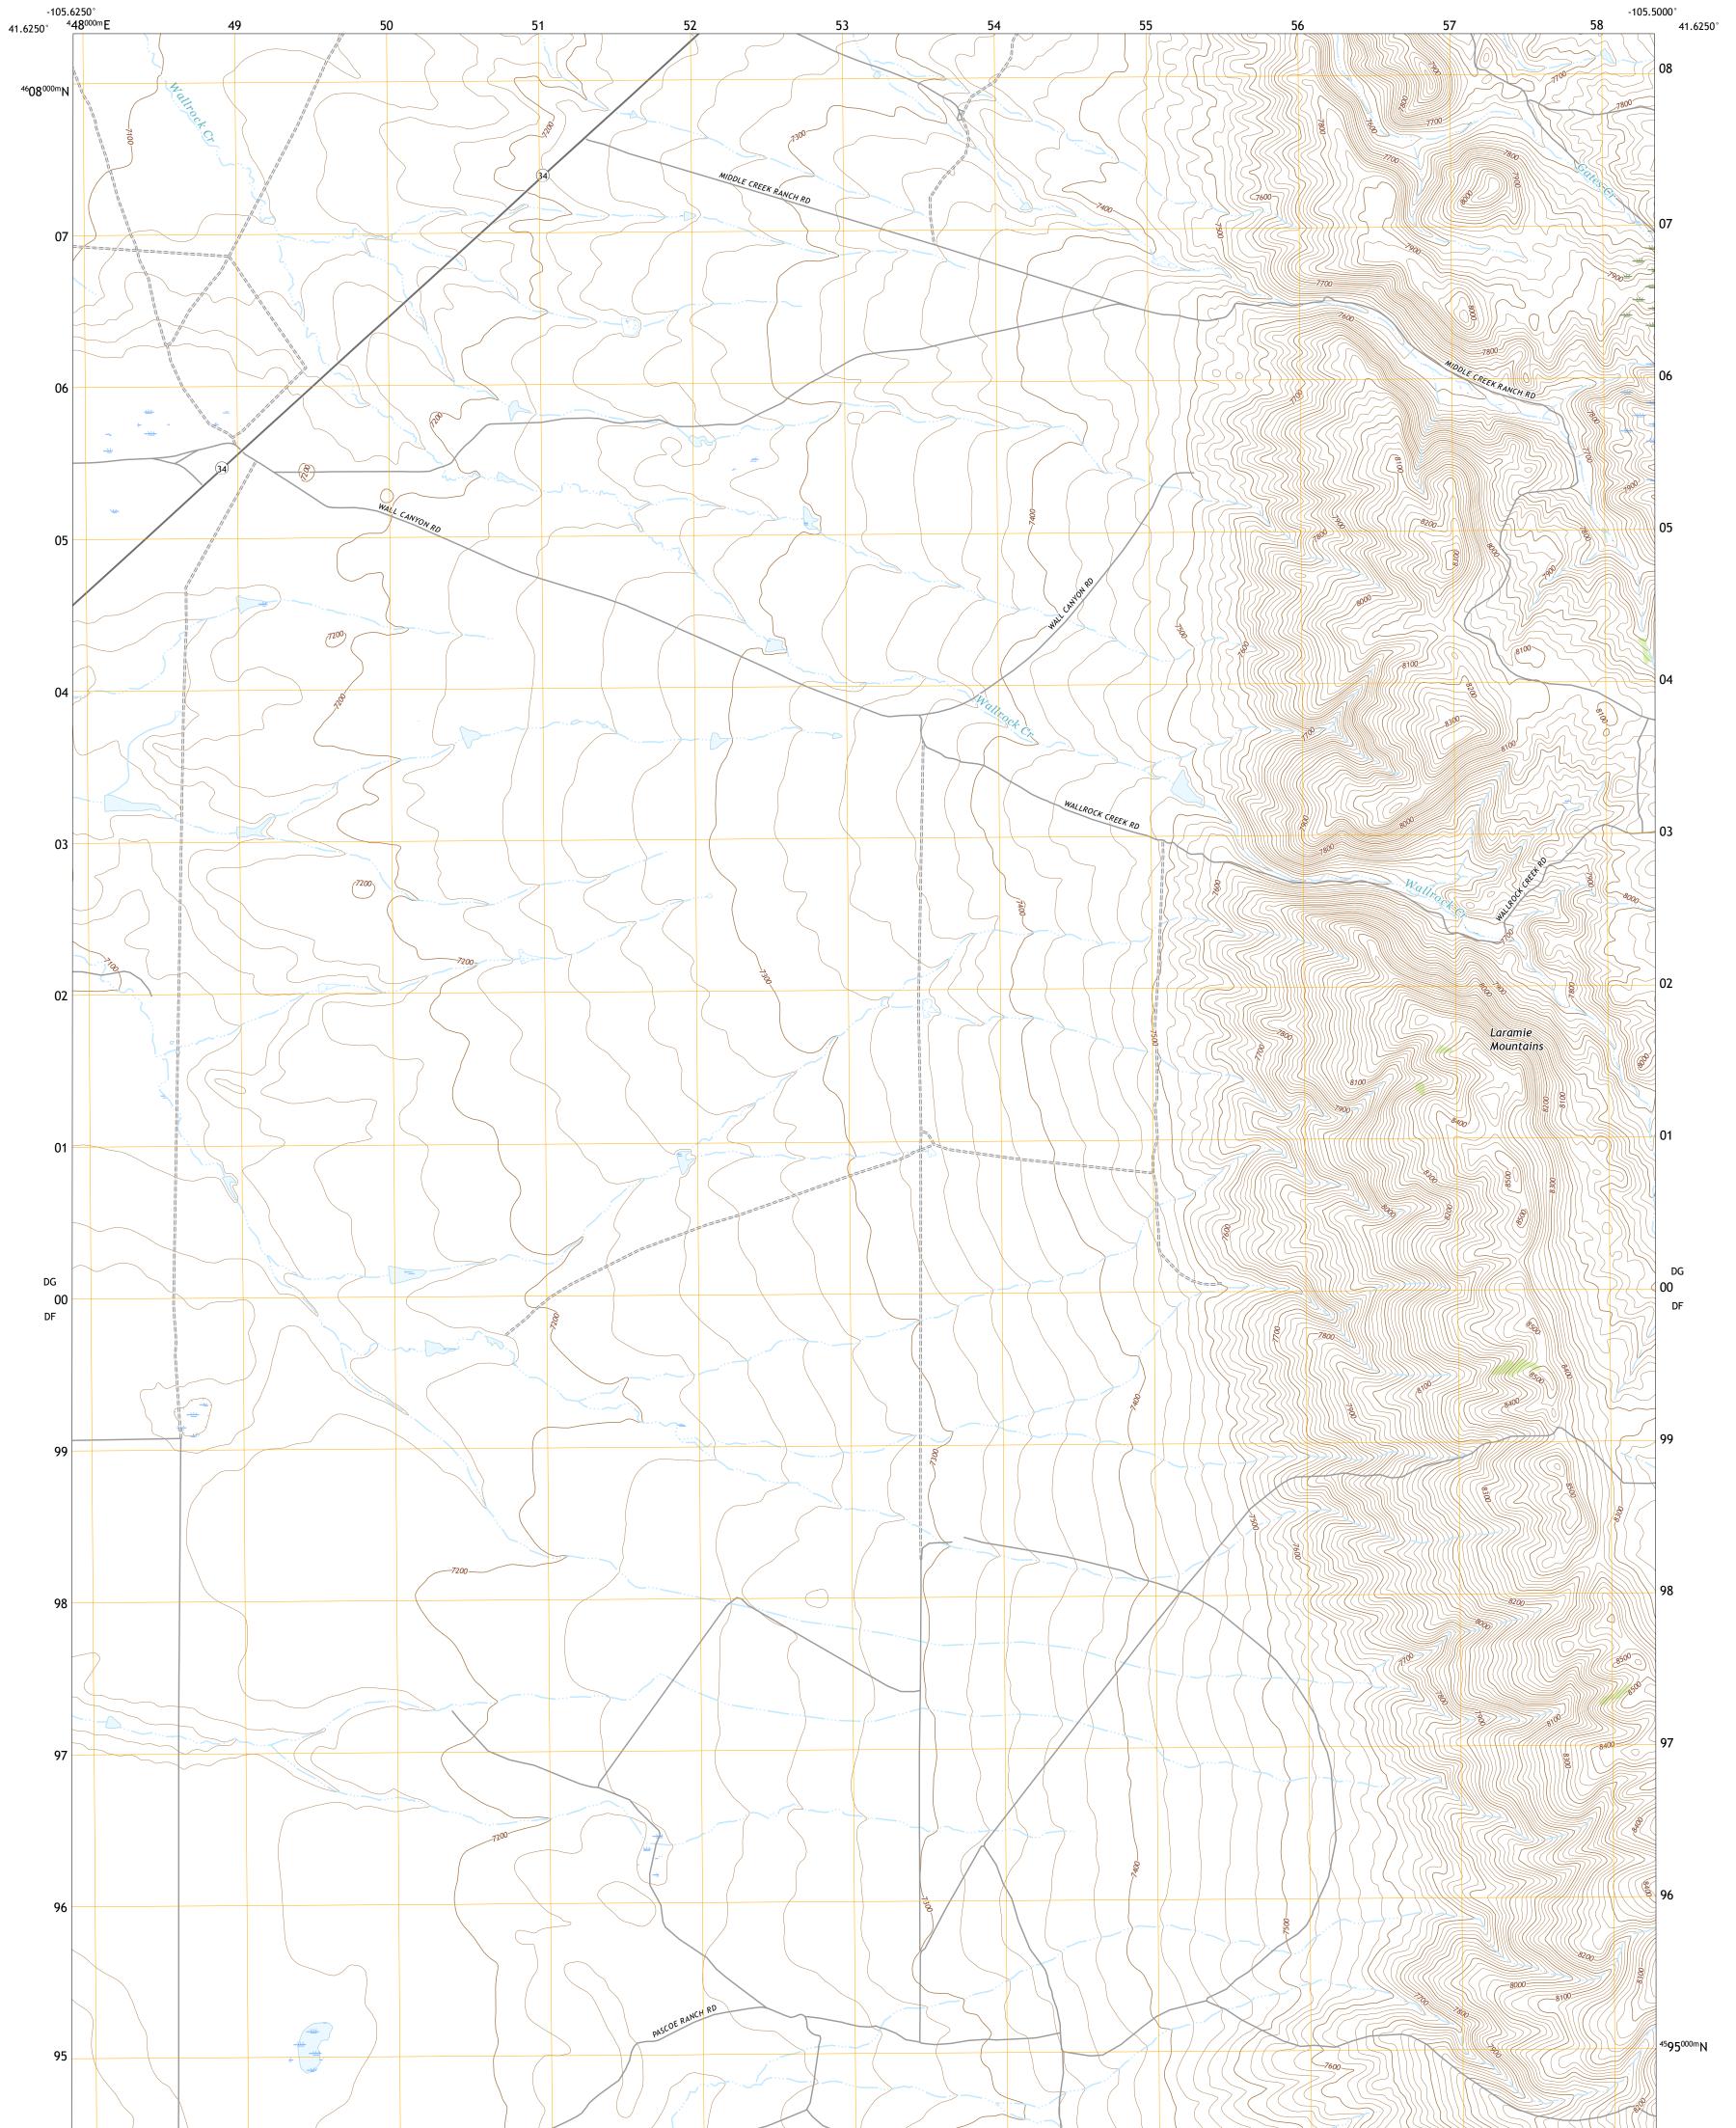

**Produced by the United States Geological Survey** North American Datum of 1983 (NAD83) World Geodetic System of 1984 (WGS84). Projection and 1 000-meter grid:Universal Transverse Mercator, Zone 13T This map is not a legal document. Boundaries may be generalized for this map scale. Private lands within government reservations may not be shown. Obtain permission before entering private lands.

Imagery......NAIP, July 2017 - October 2017 Roads.......GNIS, 1979 Hydrography......GNIS, 1979 Hydrography.....National Hydrography Dataset, 2004 - 2019 Contours.....National Elevation Dataset, 2007 Boundaries......Multiple sources; see metadata file 2019 - 2021 Public Land Survey System......BLM, 2020 Wetlands......FWS National Wetlands Inventory 1981 - 1982





\_\_\_\_

State Route