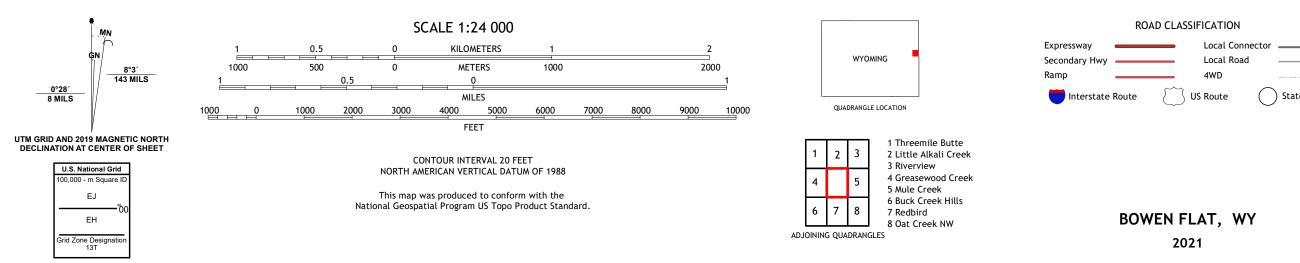

## U.S. DEPARTMENT OF THE INTERIOR U.S. GEOLOGICAL SURVEY

BOWEN FLAT QUADRANGLE WYOMING - NIOBRARA COUNTY 7.5-MINUTE SERIES

Produced by the United States Geological Survey North American Datum of 1983 (NAD83) World Geodetic System of 1984 (WGS84). Projection and 1 000-meter grid:Universal Transverse Mercator, Zone 13T This map is not a legal document. Boundaries may be generalized for this map scale. Private lands within government reservations may not be shown. Obtain permission before entering private lands.

\_\_\_\_

State Route