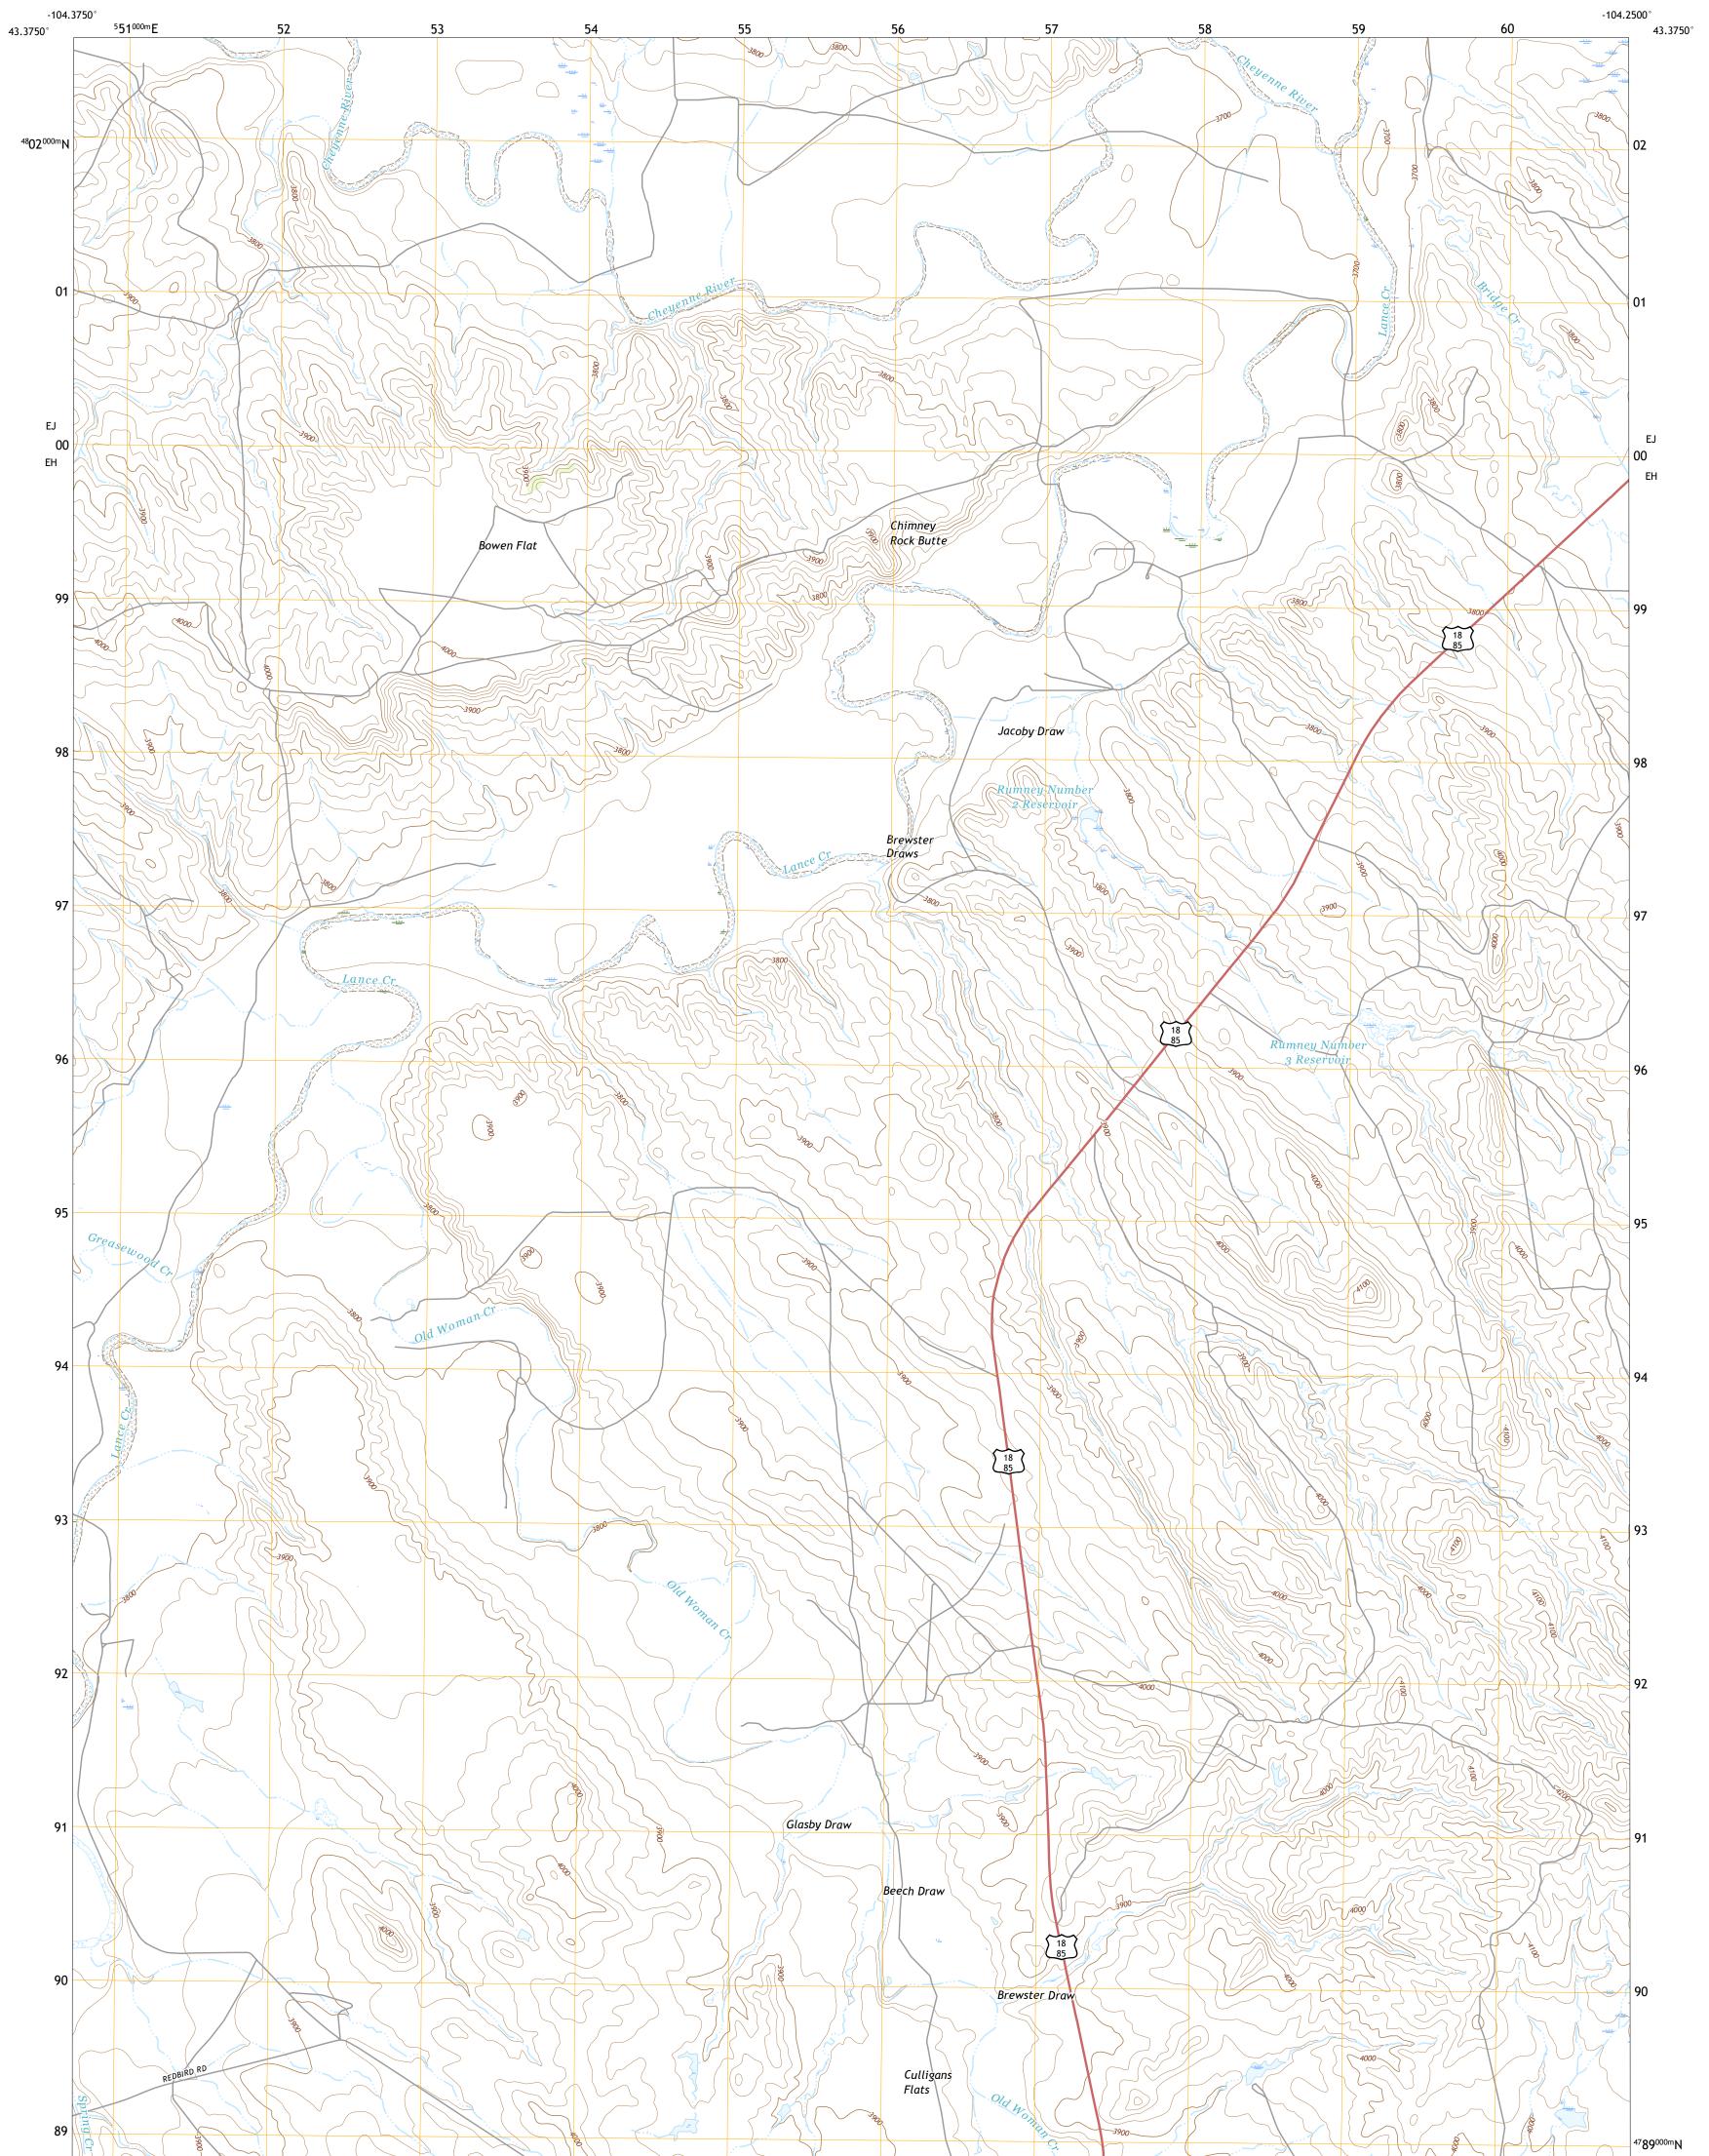

## U.S. DEPARTMENT OF THE INTERIOR U.S. GEOLOGICAL SURVEY

BOWEN FLAT QUADRANGLE WYOMING - NIOBRARA COUNTY 7.5-MINUTE SERIES

Produced by the United States Geological Survey North American Datum of 1983 (NAD83) World Geodetic System of 1984 (WGS84). Projection and 1 000-meter grid:Universal Transverse Mercator, Zone 13T This map is not a legal document. Boundaries may be generalized for this map scale. Private lands within government reservations may not be shown. Obtain permission before entering private lands.

Imagery......NAIP, June 2017 - October 2017 Roads......GNIS, 1979 Hydrography......GNIS, 1979 Hydrography.....National Hydrography Dataset, 2002 - 2020 Contours.....National Elevation Dataset, 2011 Boundaries......Multiple sources; see metadata file 2019 - 2021 Public Land Survey System.......BLM, 2020 Wetlands......BLM, 2020