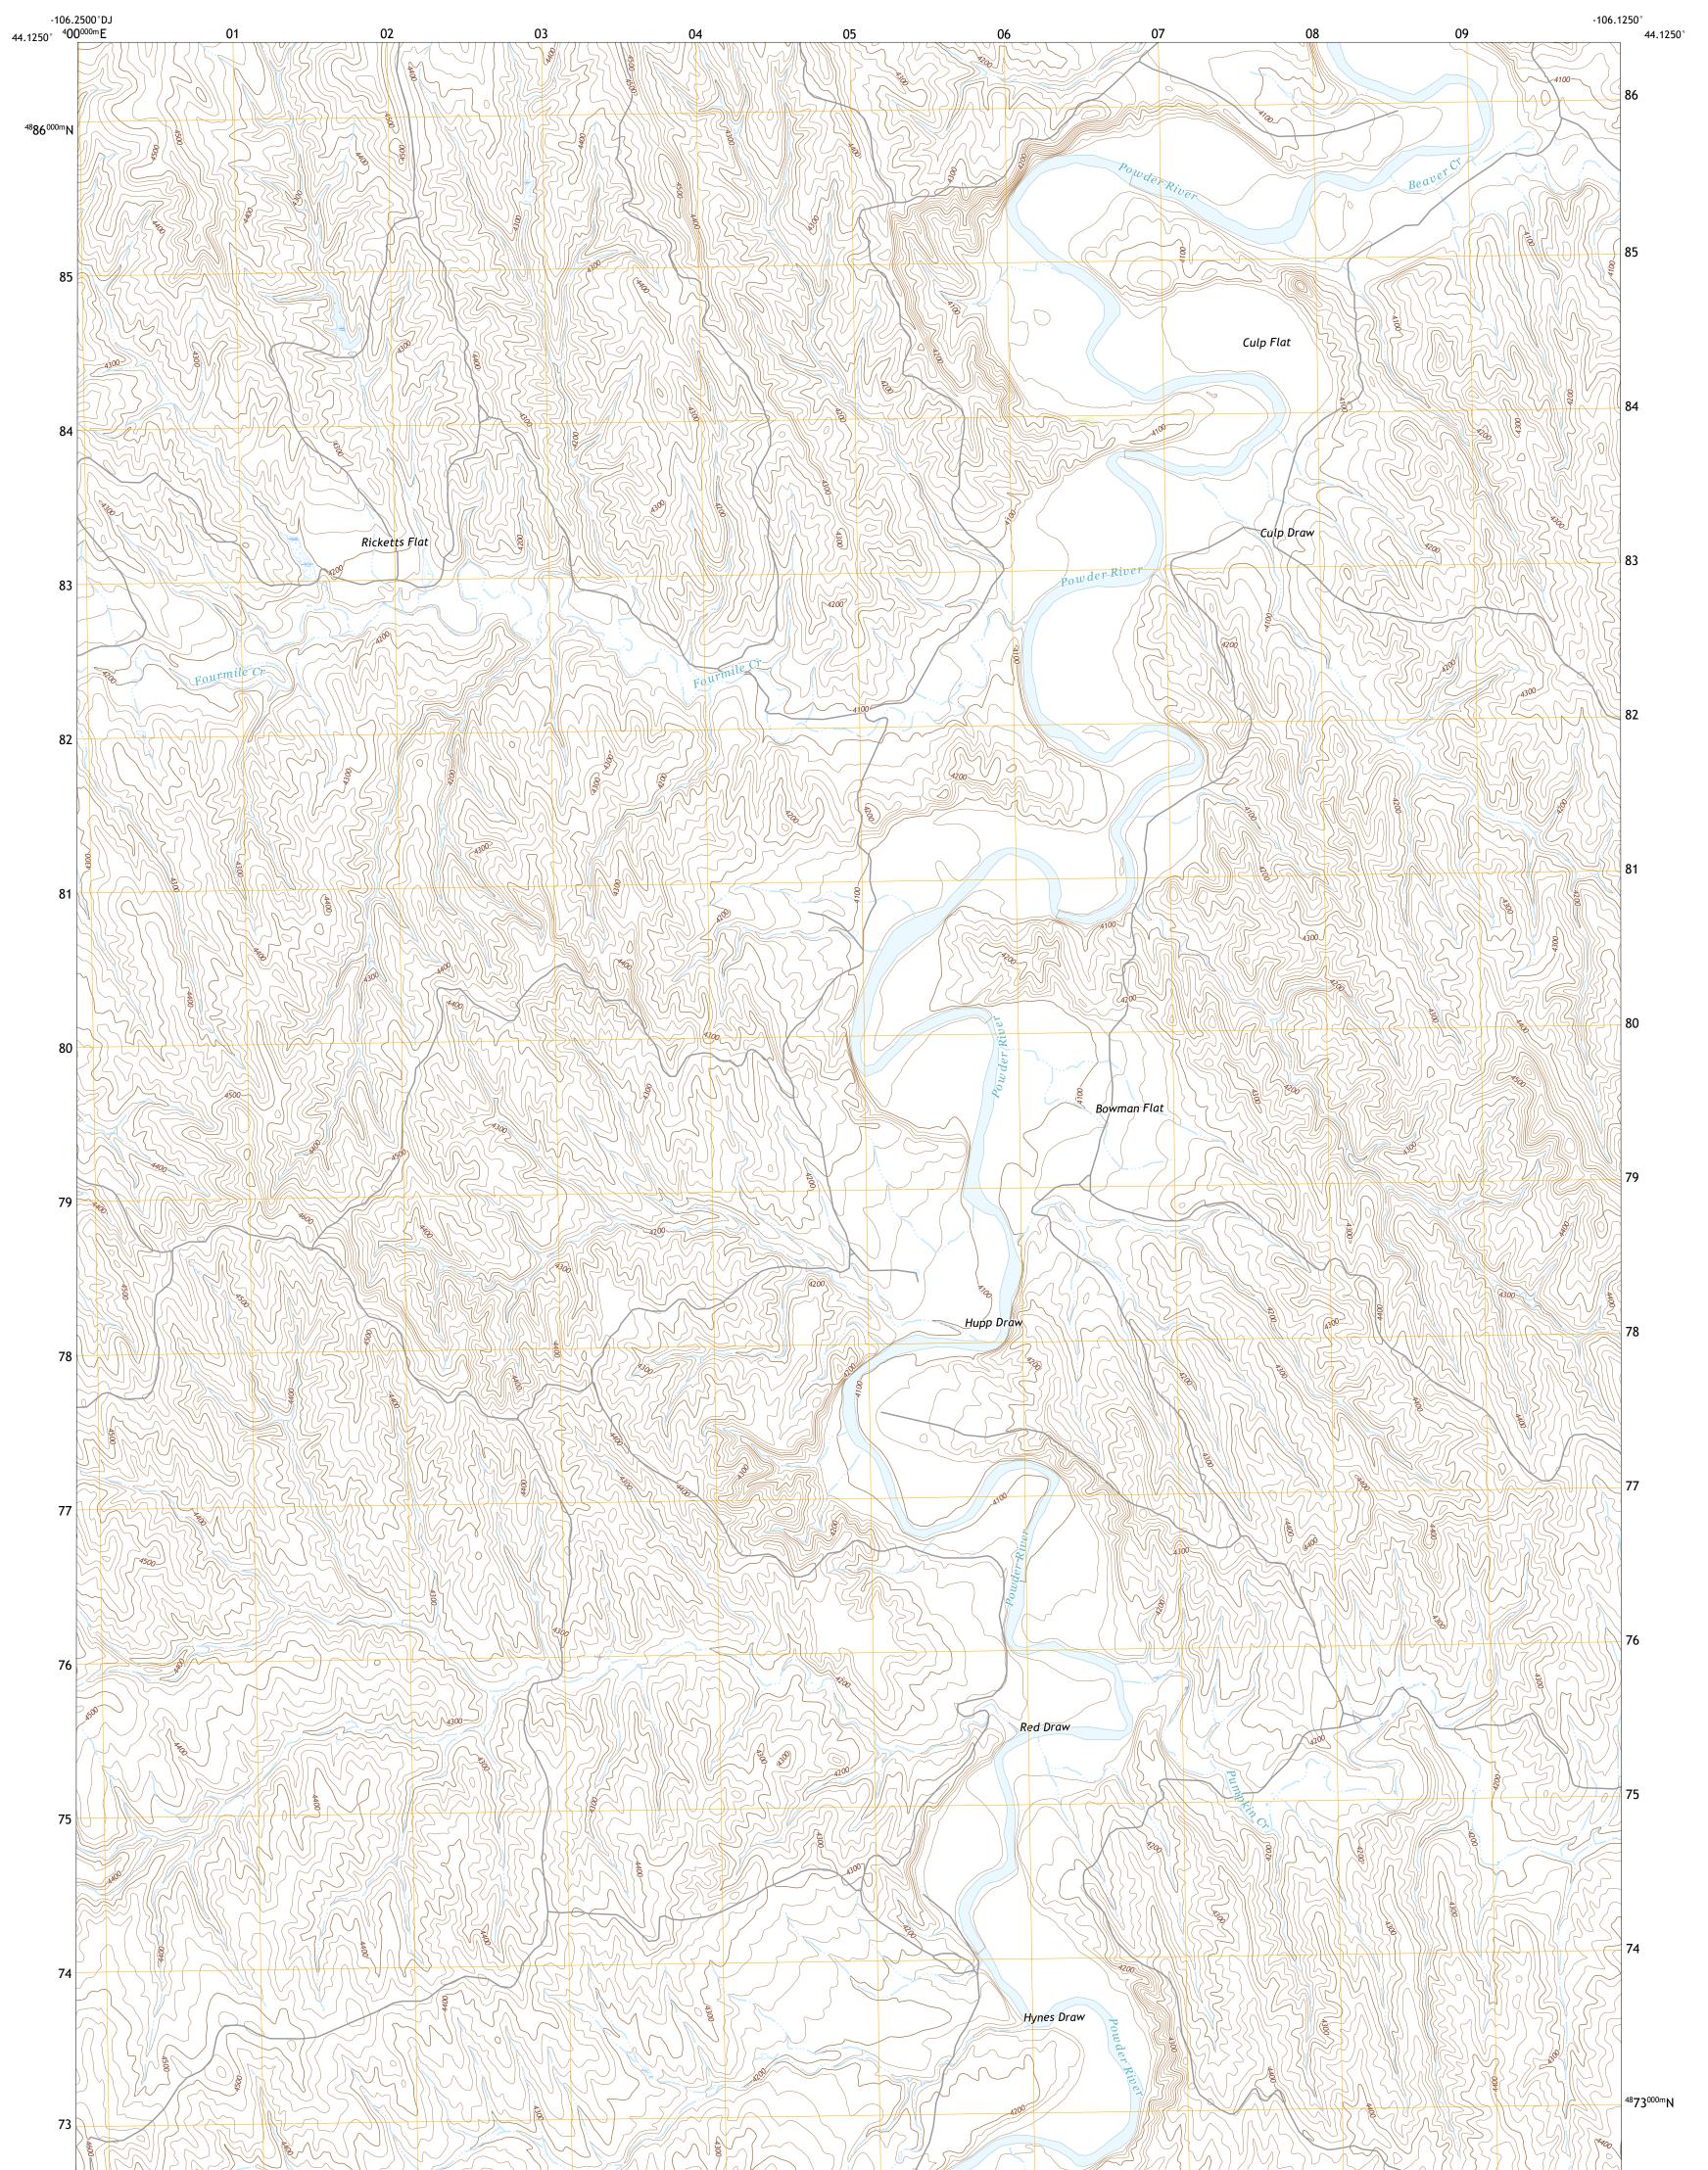

BOWMAN FLAT QUADRANGLE WYOMING - JOHNSON COUNTY 7.5-MINUTE SERIES

**Produced by the United States Geological Survey** North American Datum of 1983 (NAD83) World Geodetic System of 1984 (WGS84). Projection and 1 000-meter grid:Universal Transverse Mercator, Zone 13T This map is not a legal document. Boundaries may be generalized for this map scale. Private lands within government reservations may not be shown. Obtain permission before entering private lands.