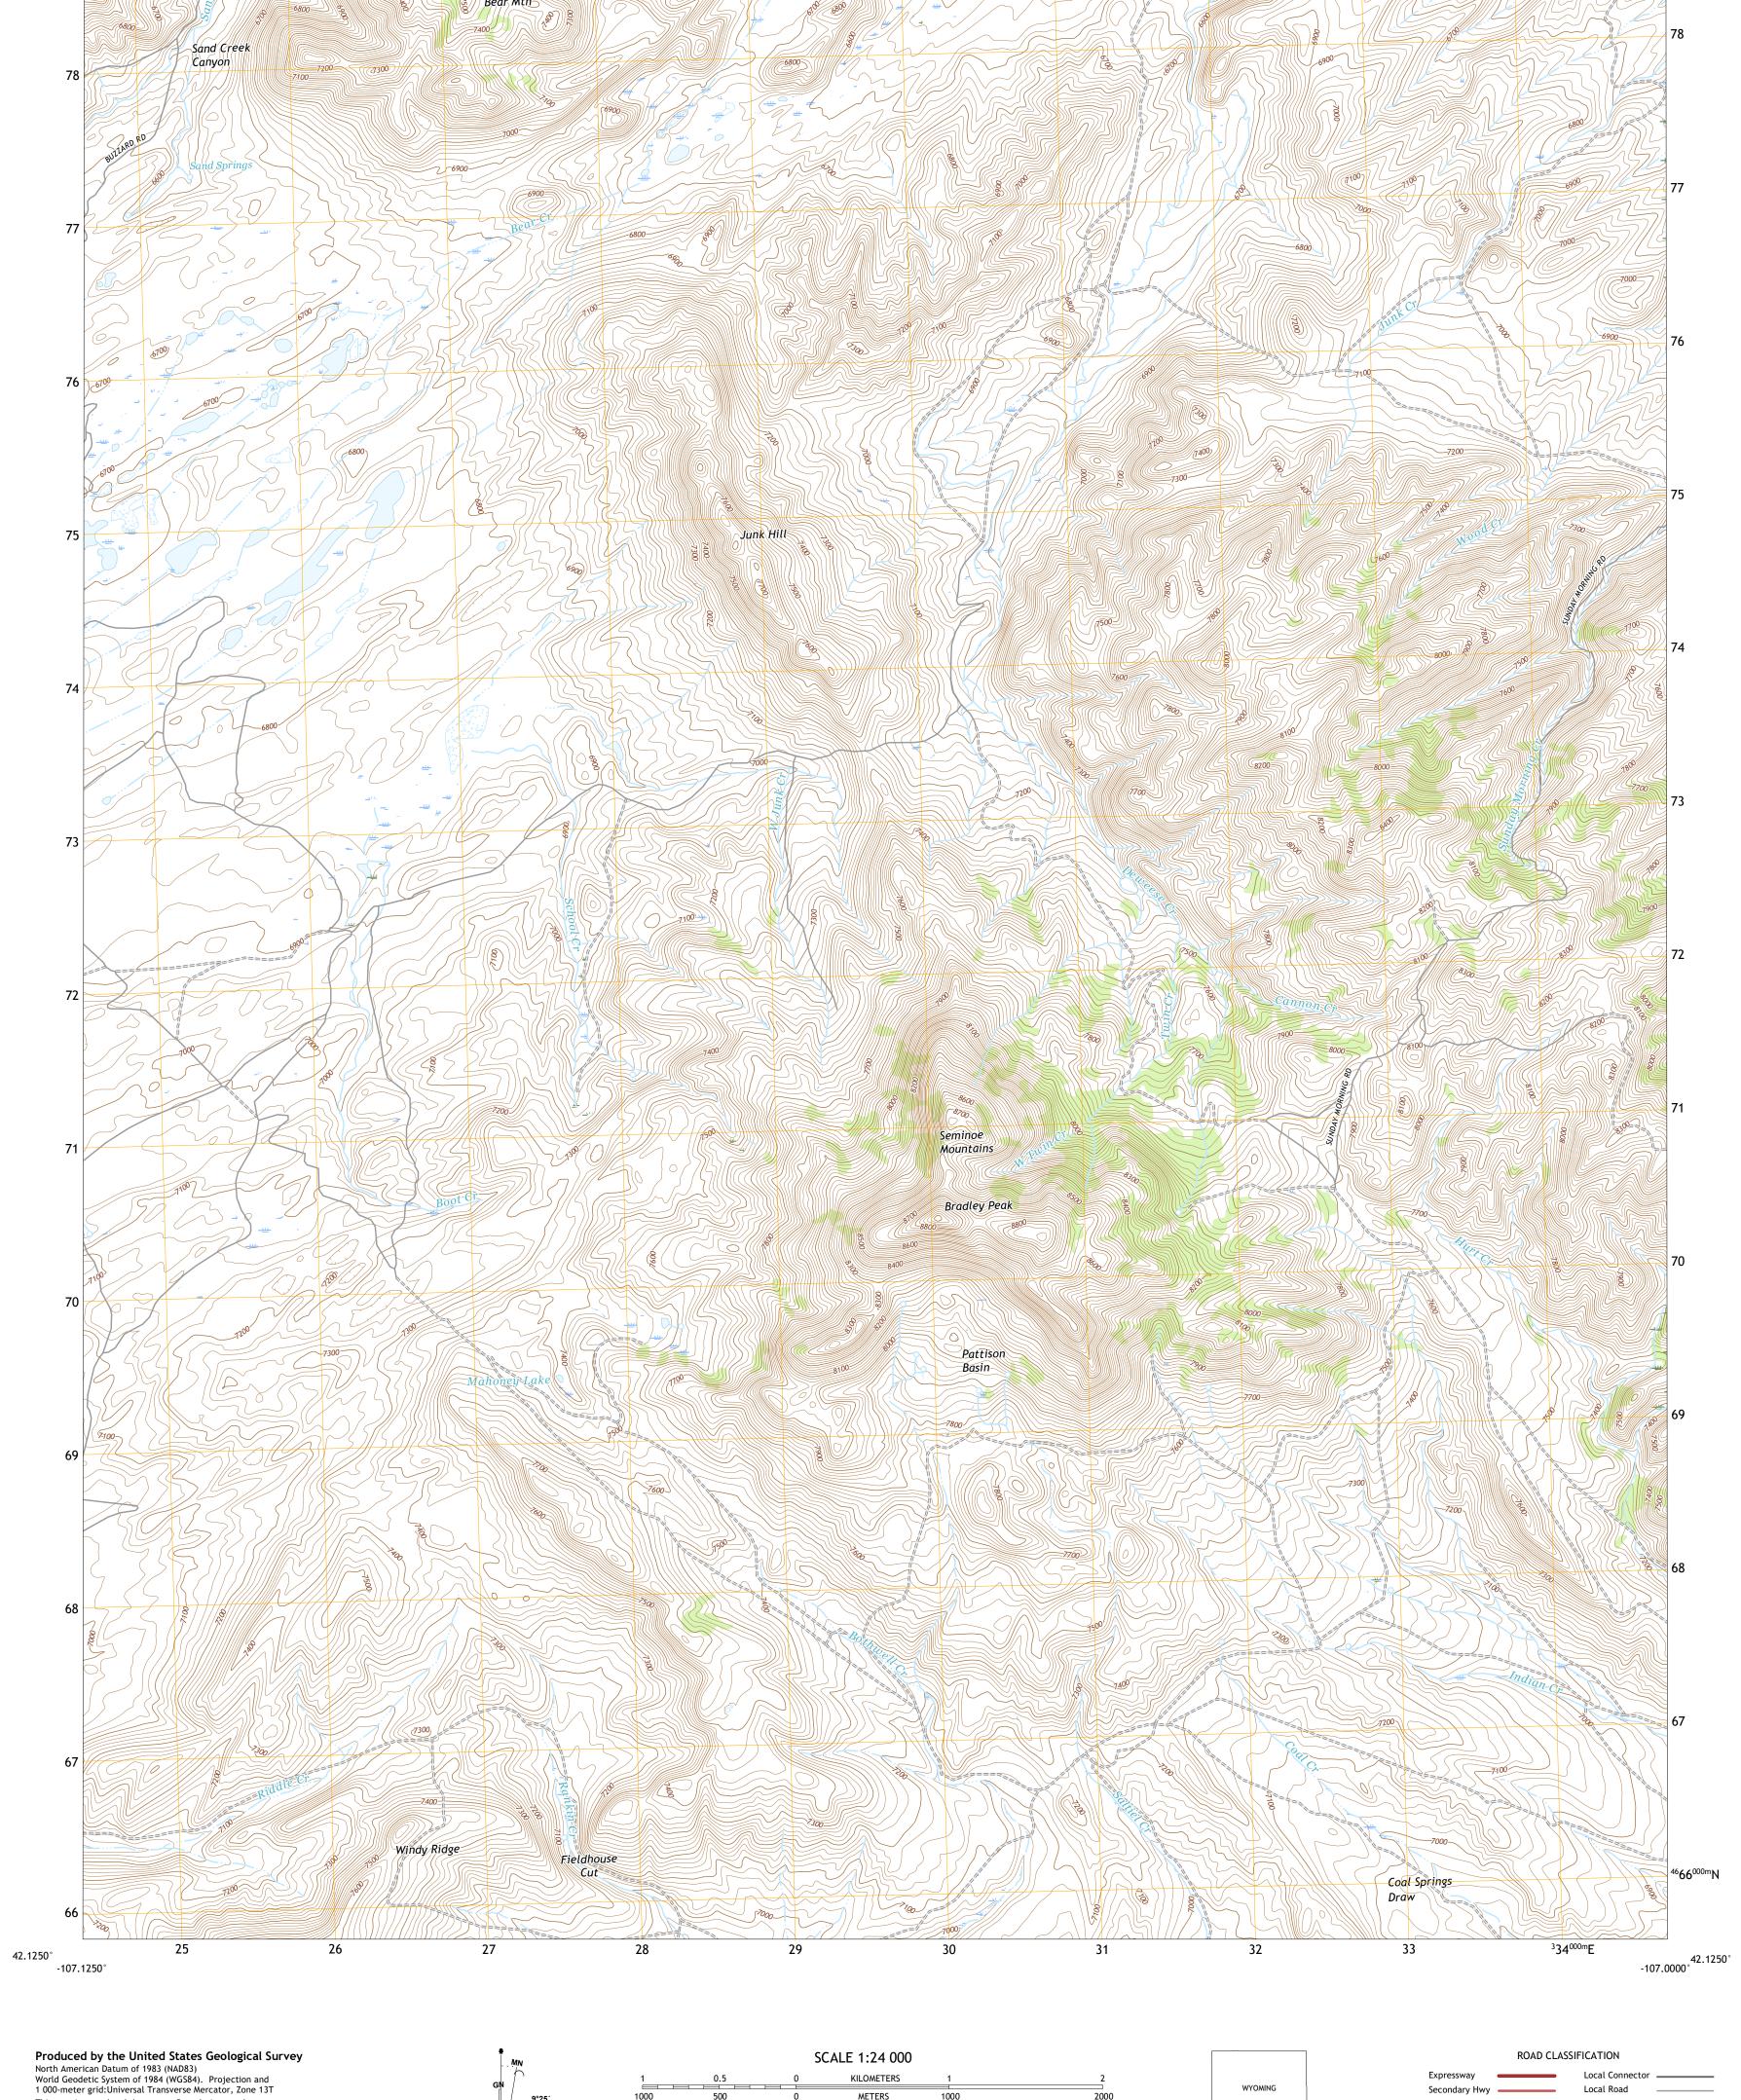

KILOMETERS

METERS

MILES

FEET

CONTOUR INTERVAL 20 FEET NORTH AMERICAN VERTICAL DATUM OF 1988

This map was produced to conform with the National Geospatial Program US Topo Product Standard.

This map is not a legal document. Boundaries may be generalized for this map scale. Private lands within government reservations may not be shown. Obtain permission before

UTM GRID AND 2019 MAGNETIC NORTH DECLINATION AT CENTER OF SHEET

U.S. National Grid 100,000 - m Square ID

CG

Grid Zone Designation 13T

entering private lands.

Local Connector \_\_\_\_

State Route

Local Road

4WD

US Route

BRADLEY PEAK, WY

2021

Secondary Hwy -

Interstate Route

WYOMING

QUADRANGLE LOCATION

ADJOINING QUADRANGLES

1 Spanish Mine 2 Buzzard Ranch 3 Pathfinder Reservoir SW

4 Ferris 5 Seminoe Dam

6 Riddle Cut 7 Wild Horse Mountain 8 Seminoe Dam SW