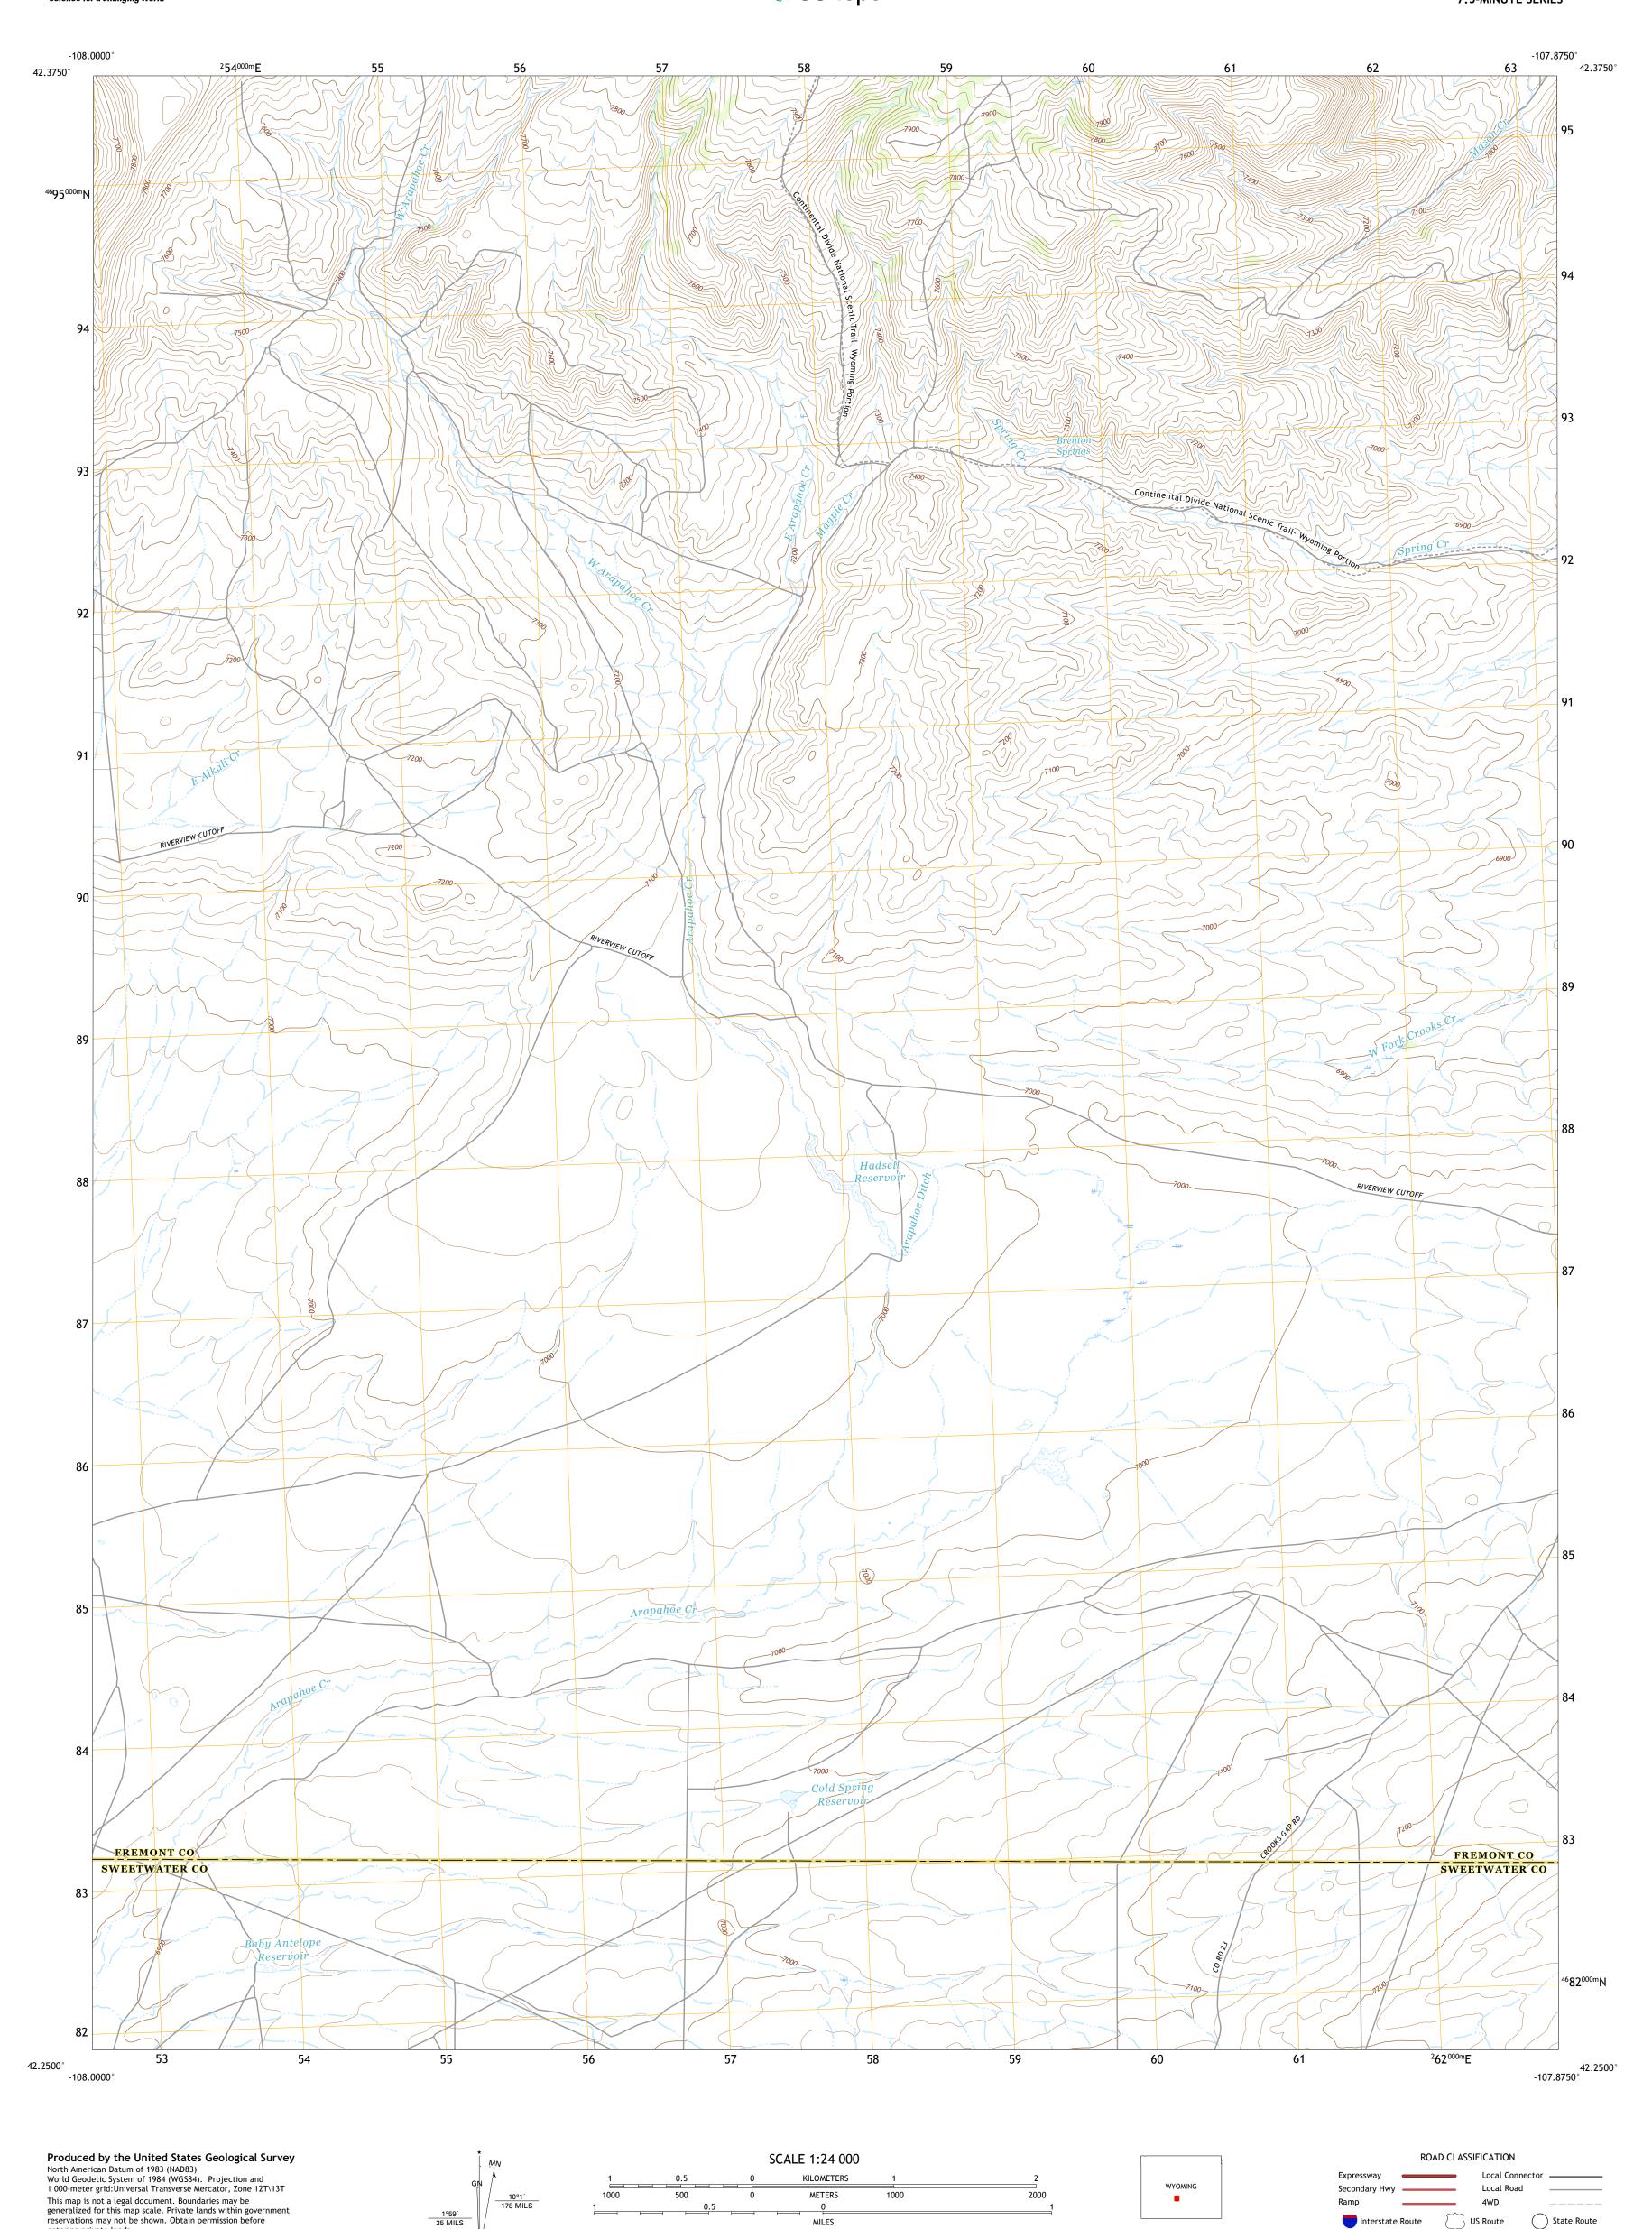

QUADRANGLE LOCATION

ADJOINING QUADRANGLES

1 Soap Holes 2 Crooks Mountain 3 Jeffrey City

4 Lost Creek Reservoir 5 Crooks Peak

6 Osborne Draw 7 Antelope Reservoir 8 Osborne Well

BRENTON SPRINGS, WY

2017

entering private lands.

UTM GRID AND 2017 MAGNETIC NORTH DECLINATION AT CENTER OF SHEET

> U.S. National Grid 100,000 - m Square ID

> > BG

Grid Zone Designation

4000 5000

FEET

CONTOUR INTERVAL 20 FEET NORTH AMERICAN VERTICAL DATUM OF 1988

This map was produced to conform with the National Geospatial Program US Topo Product Standard, 2011. A metadata file associated with this product is draft version 0.6.18