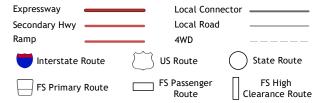

ROAD CLASSIFICATION

Check with local Forest Service unit for current travel conditions and restrictions.

BULL ELK PARK, WY

2021