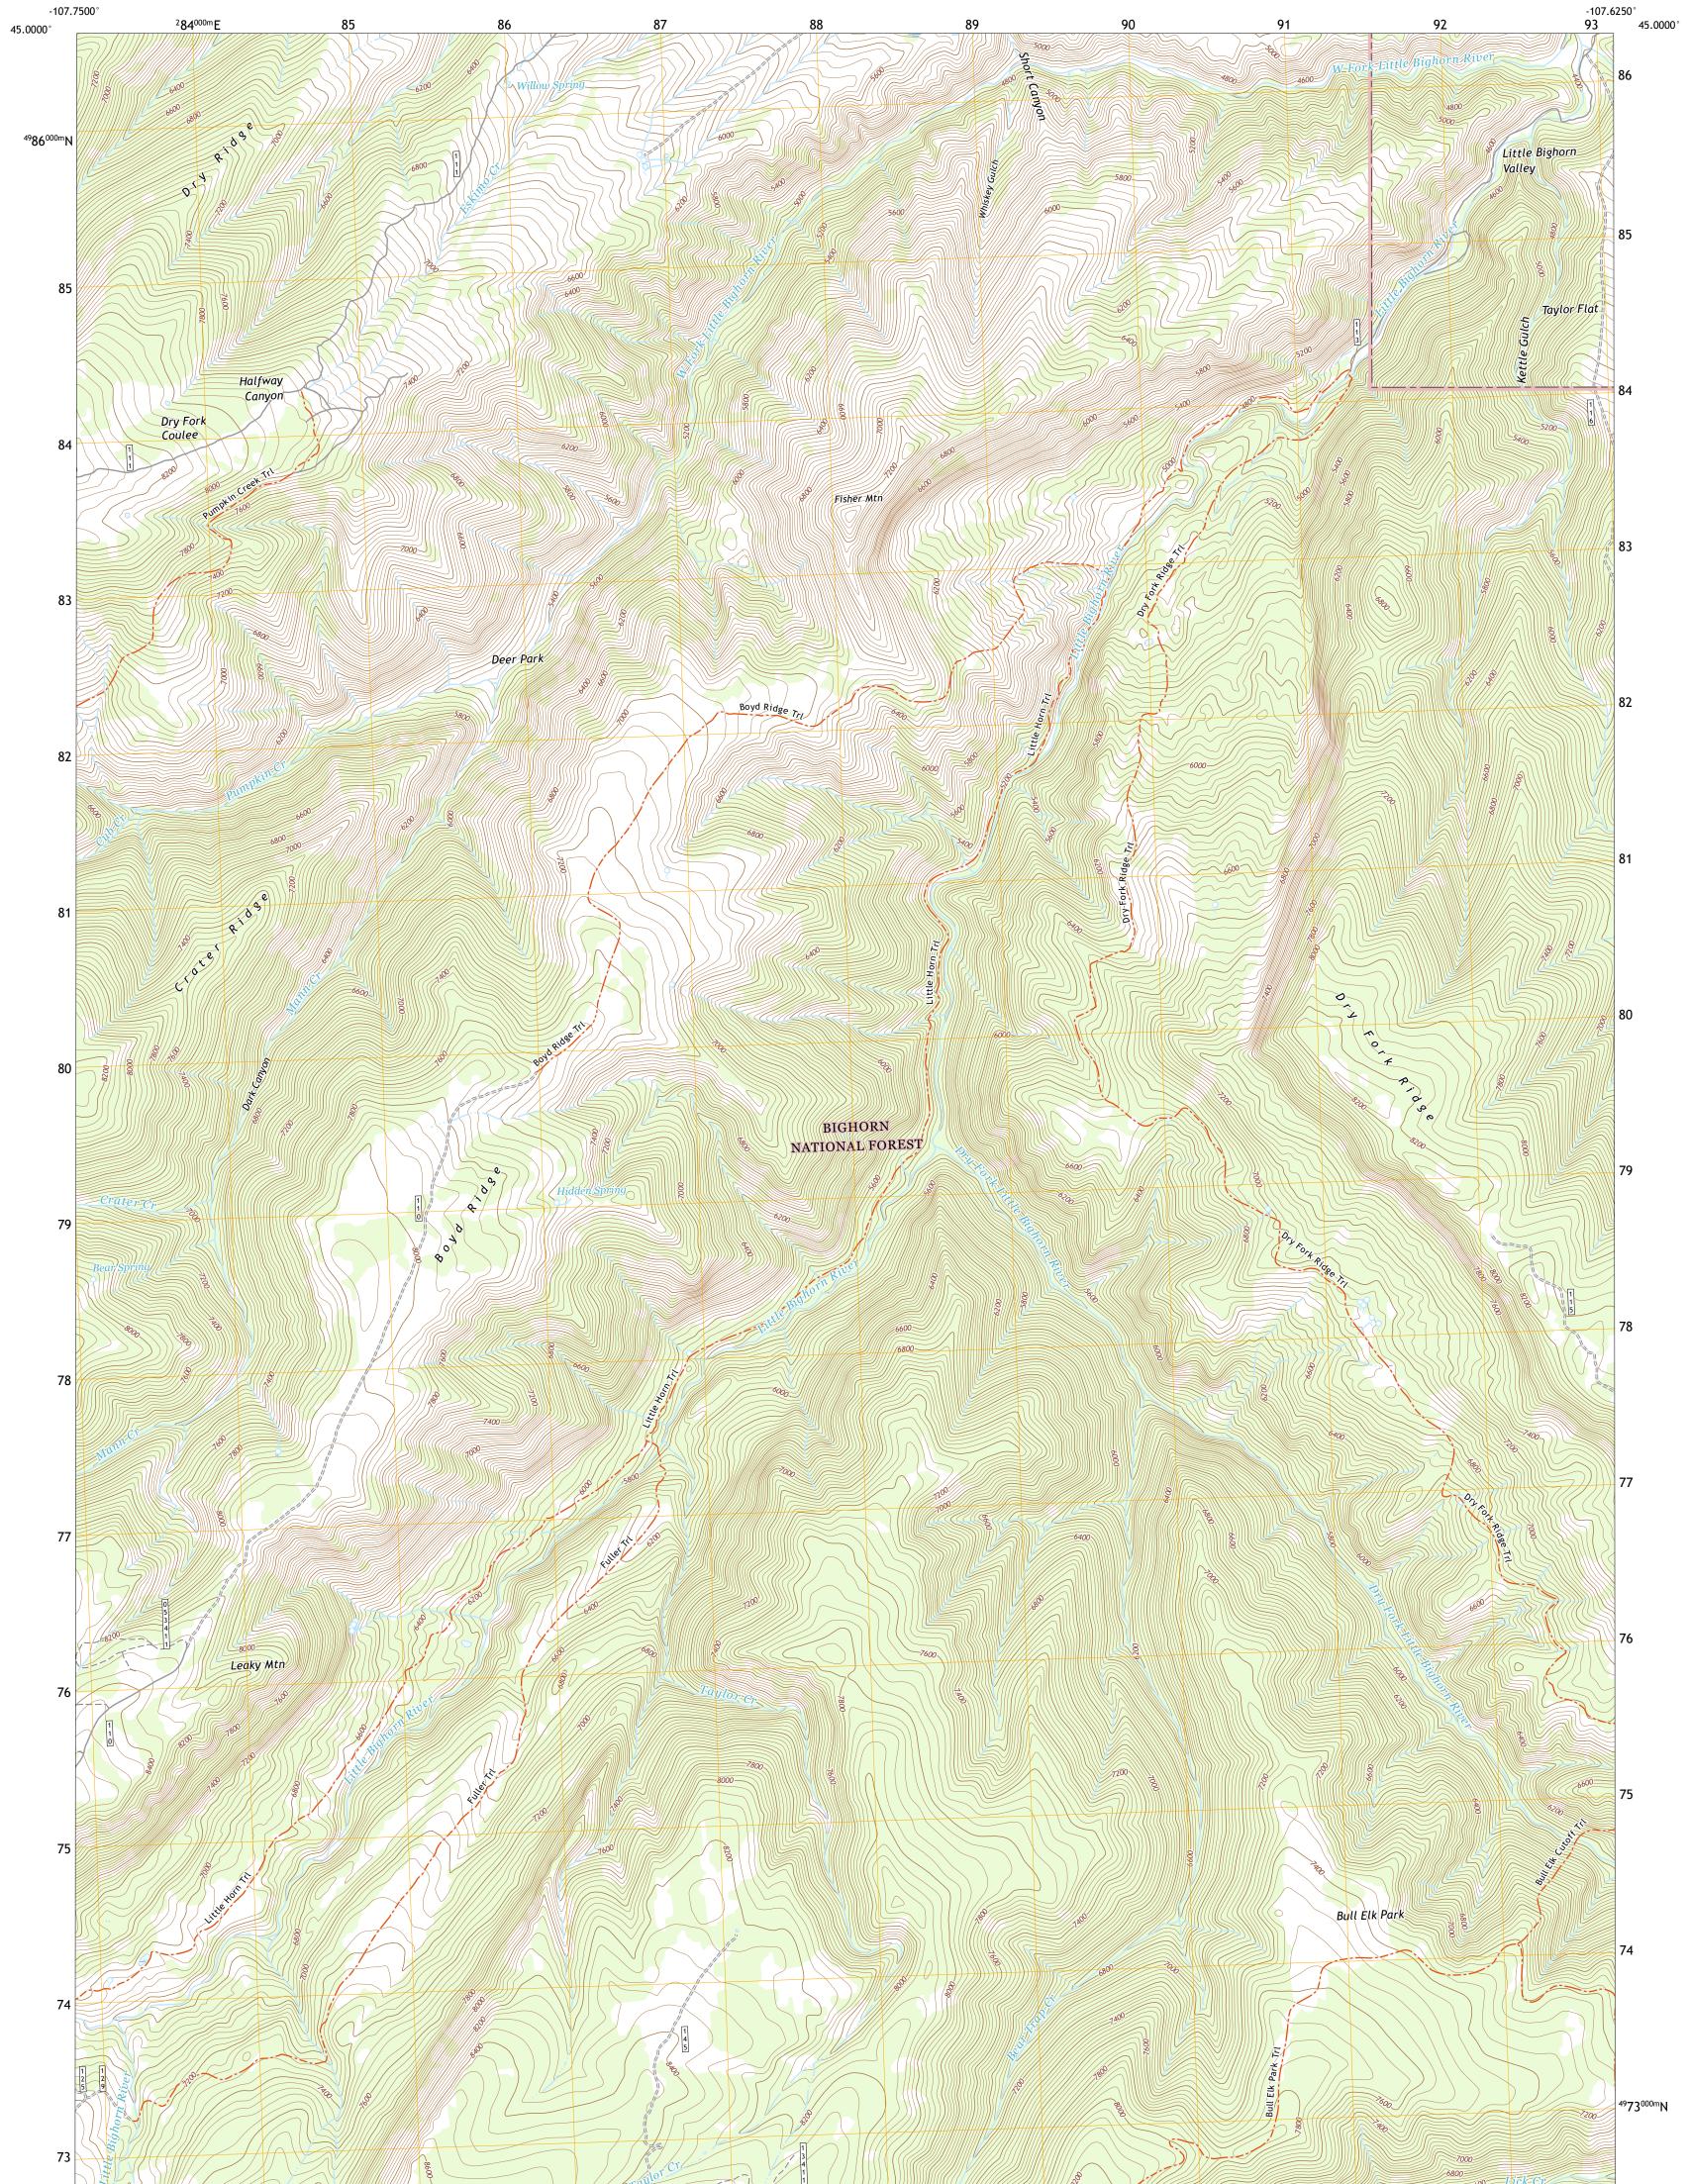

The National Map US Topo

UTS STATE

BULL ELK PARK QUADRANGLE WYOMING - SHERIDAN COUNTY 7.5-MINUTE SERIES

Produced by the United States Geological Survey North American Datum of 1983 (NAD83) World Geodetic System of 1984 (WGS84). Projection and 1 000-meter grid:Universal Transverse Mercator, Zone 13T This map is not a legal document. Boundaries may be generalized for this map scale. Private lands within government reservations may not be shown. Obtain permission before entering private lands.

Imagery......NAIP, October 2017 - January 2018 Roads.....U.S. Census Bureau, 2016 - 2017 Roads within US Forest Service Lands......FSTopo Data with limited Forest Service updates, 2013 Names......GNIS, 1979 - 2021 Hydrography.....National Hydrography Dataset, 2002 - 2019 Contours.....Multiple sources; see metadata file 2017 - 2021 Public Land Survey System......BLM, 2020 Wetlands.....FWS National Wetlands Inventory 1980

ROAD CLASSIFICATION

Check with local Forest Service unit for current travel conditions and restrictions.

BULL ELK PARK, WY

2021