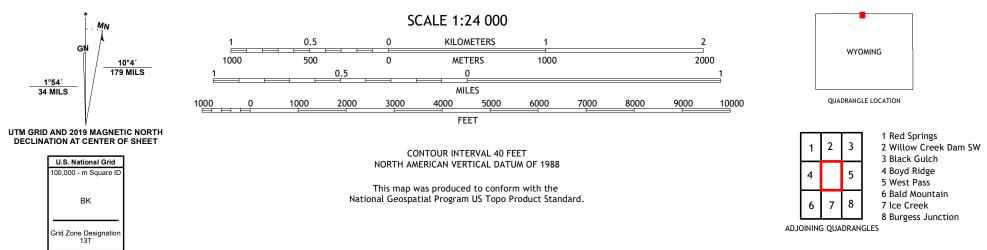

The National Map US Topo

UTS STATE

BULL ELK PARK QUADRANGLE WYOMING - SHERIDAN COUNTY 7.5-MINUTE SERIES

Produced by the United States Geological Survey North American Datum of 1983 (NAD83) World Geodetic System of 1984 (WGS84). Projection and 1 000-meter grid:Universal Transverse Mercator, Zone 13T This map is not a legal document. Boundaries may be generalized for this map scale. Private lands within government reservations may not be shown. Obtain permission before entering private lands.

Imagery......NAIP, October 2017 - January 2018 Roads.....U.S. Census Bureau, 2016 - 2017 Roads within US Forest Service Lands......FSTopo Data with limited Forest Service updates, 2013 Names......GNIS, 1979 - 2021 Hydrography.....National Hydrography Dataset, 2002 - 2019 Contours.....Multiple sources; see metadata file 2017 - 2021 Public Land Survey System......BLM, 2020 Wetlands.....FWS National Wetlands Inventory 1980