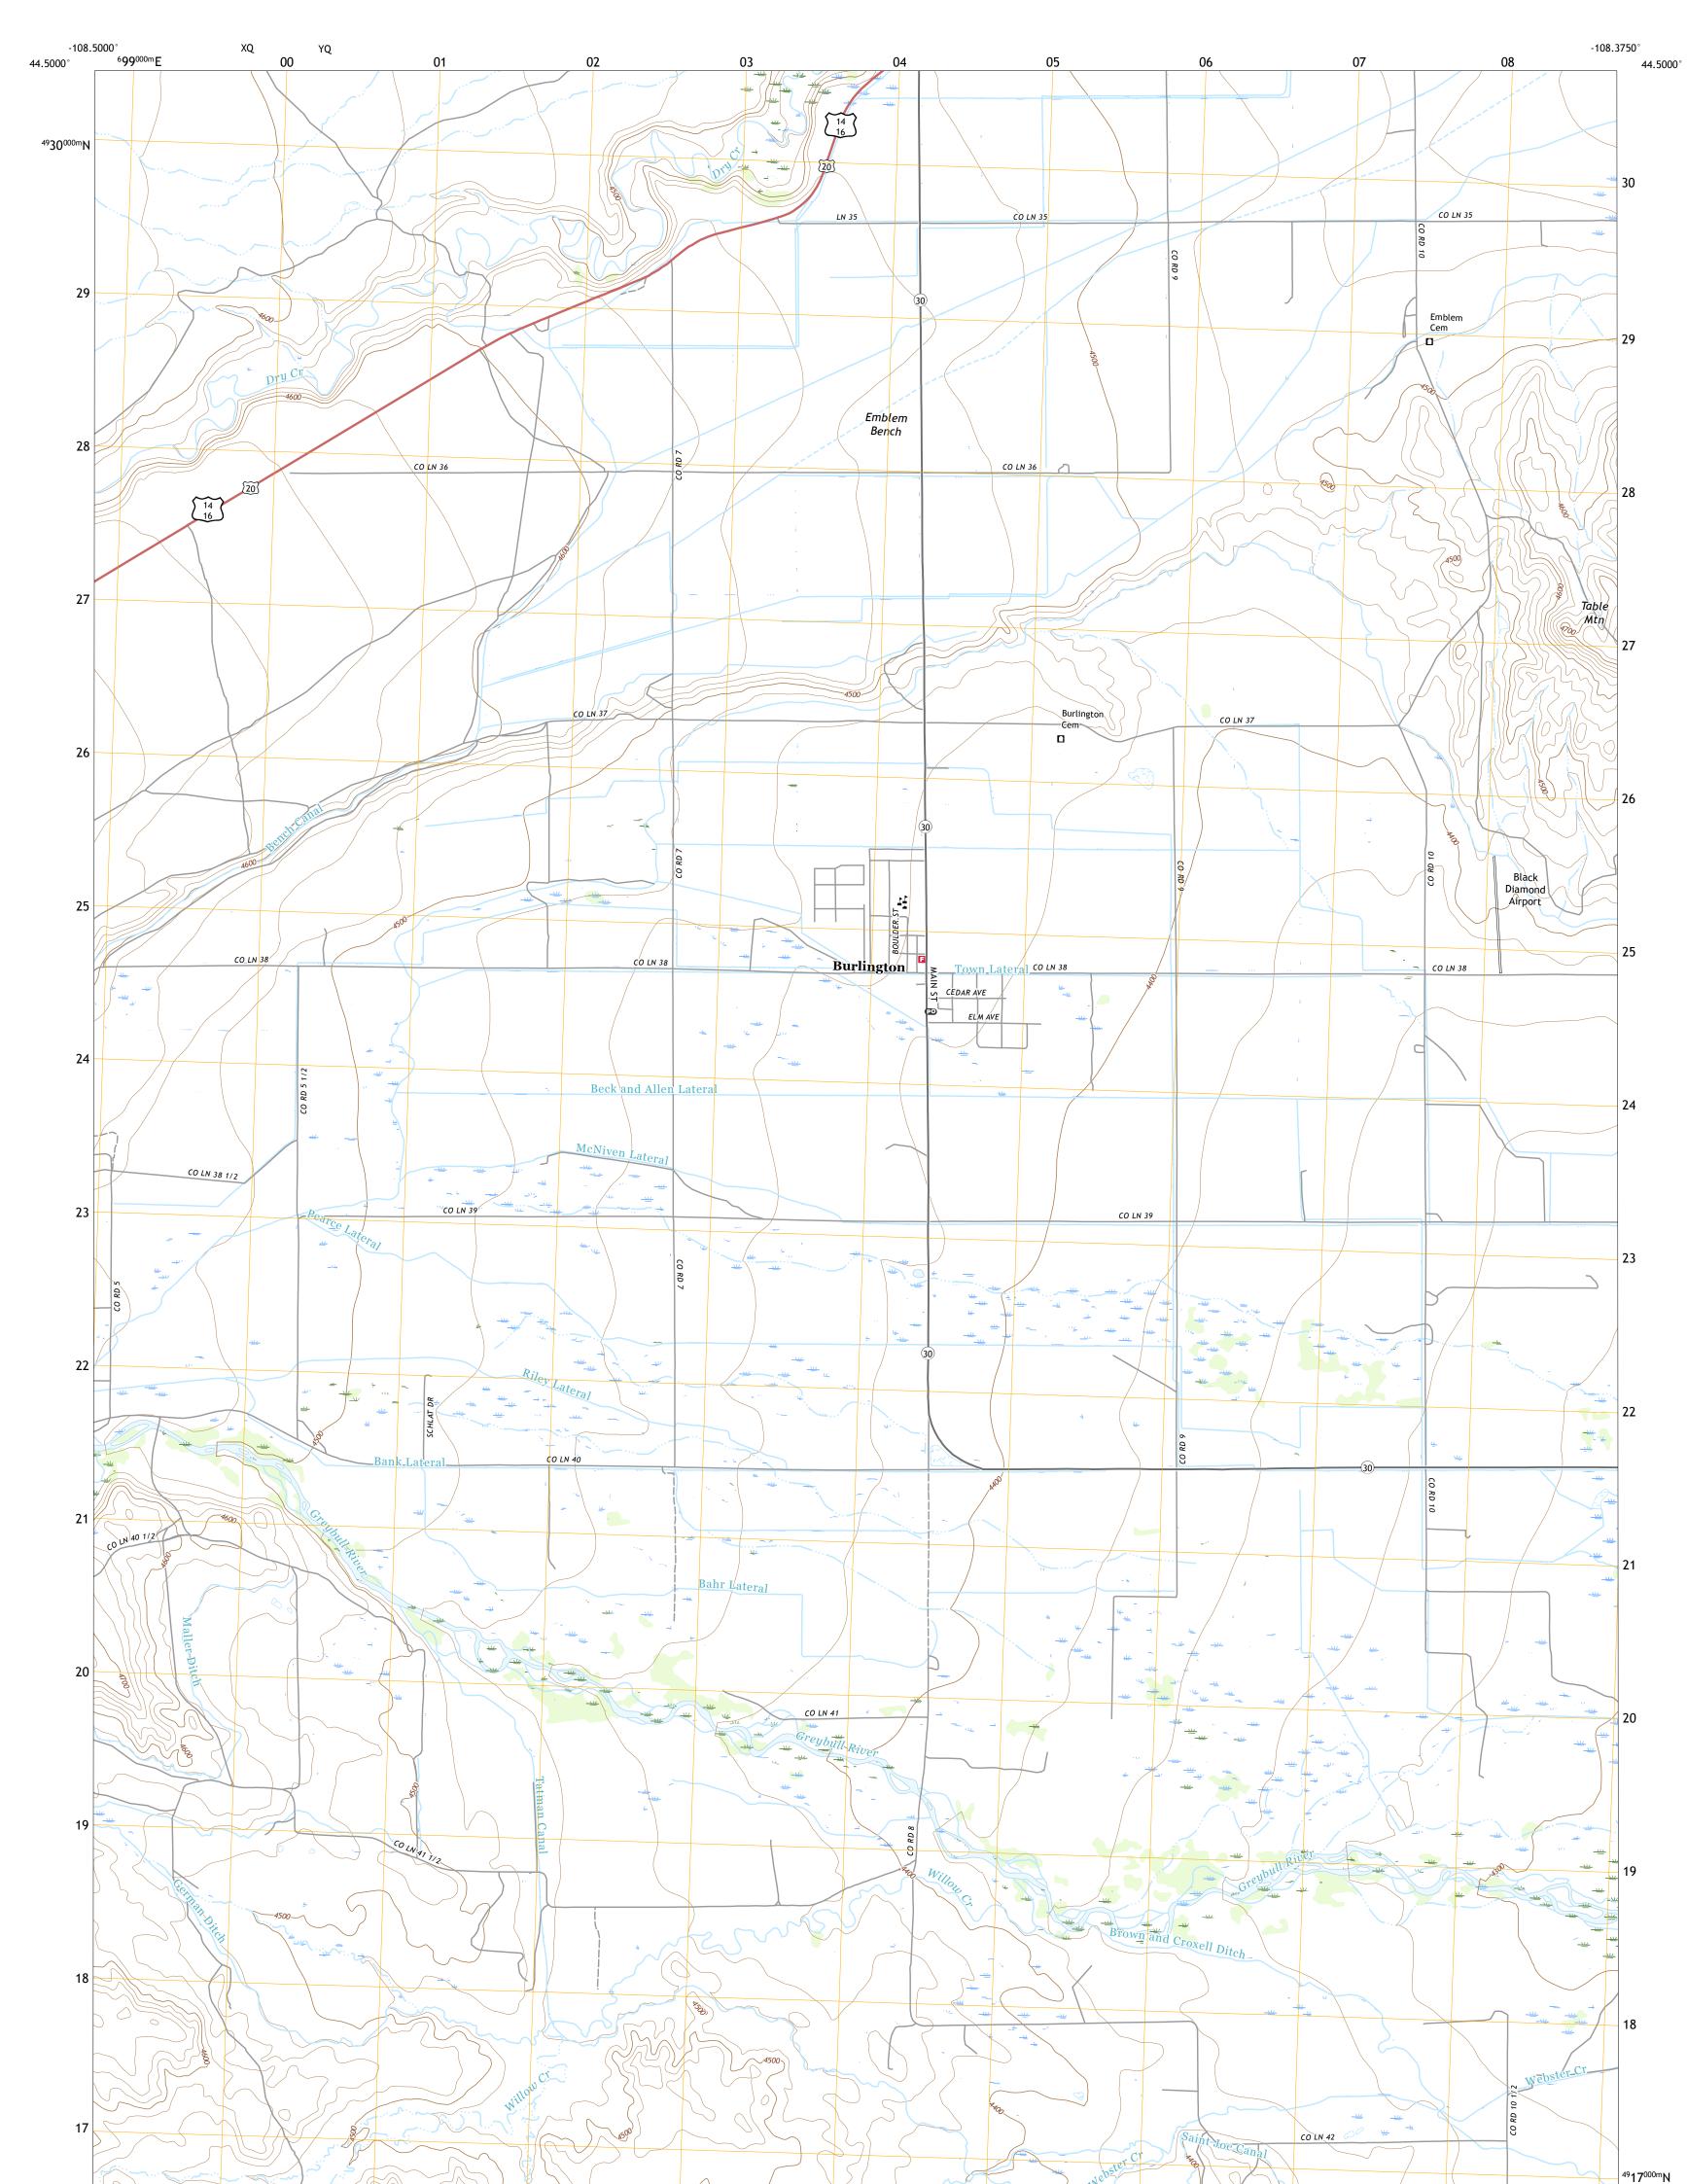

## NSN. 7 6 4 3 0 1 6 4 0 4 6 4 2 NGA REF NO. US GSX24 K 6 2 7 3

BURLINGTON QUADRANGLE

WYOMING - BIG HORN COUNTY

7.5-MINUTE SERIES