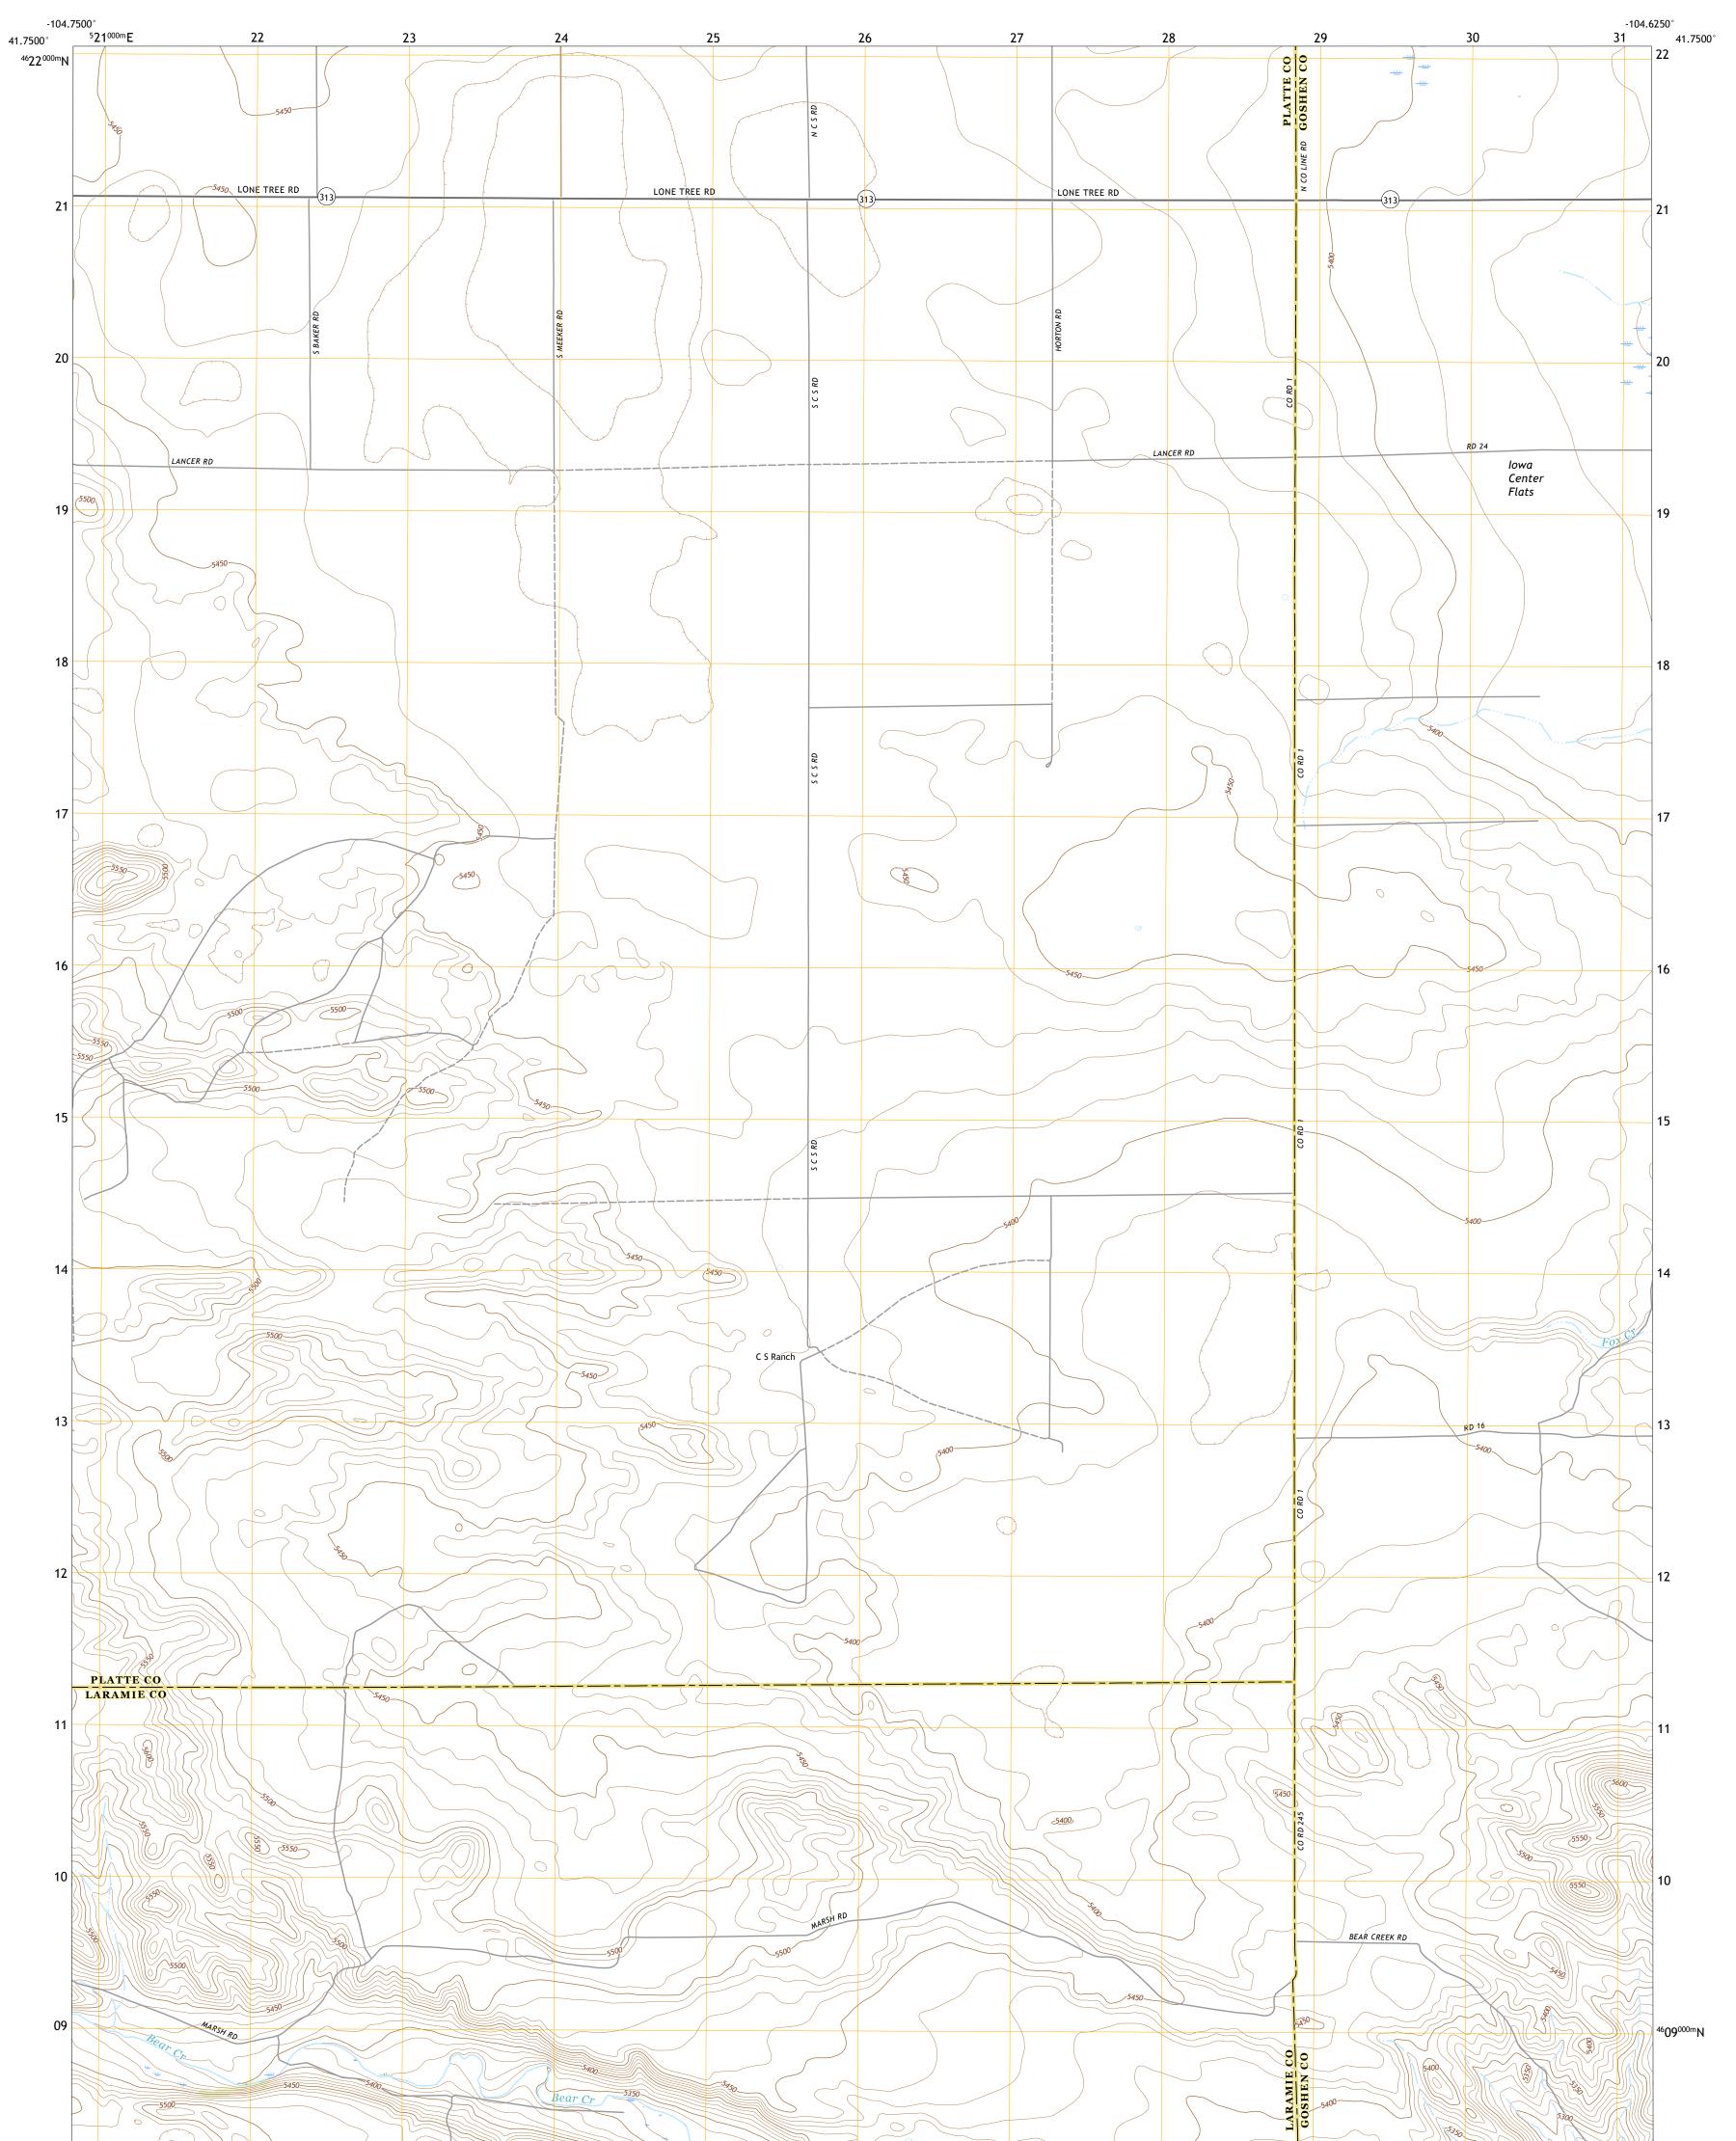

C S RANCH QUADRANGLE WYOMING 7.5-MINUTE SERIES

Produced by the United States Geological Survey North American Datum of 1983 (NAD83) World Geodetic System of 1984 (WGS84). Projection and 1 000-meter grid:Universal Transverse Mercator, Zone 13T This map is not a legal document. Boundaries may be generalized for this map scale. Private lands within government reservations may not be shown. Obtain permission before entering private lands.