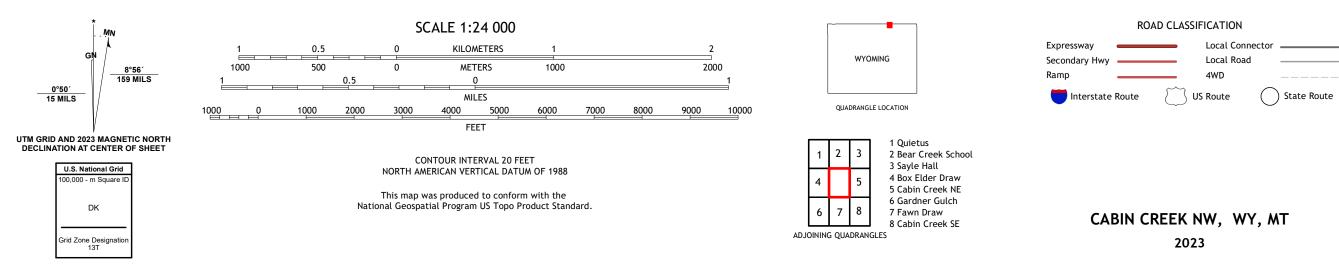

Produced by the United States Geological Survey North American Datum of 1983 (NAD83) World Geodetic System of 1984 (WGS84). Projection and 1 000-meter grid:Universal Transverse Mercator, Zone 13T This map is not a legal document. Boundaries may be generalized for this map scale. Private lands within government reservations may not be shown. Obtain permission before entering private lands.