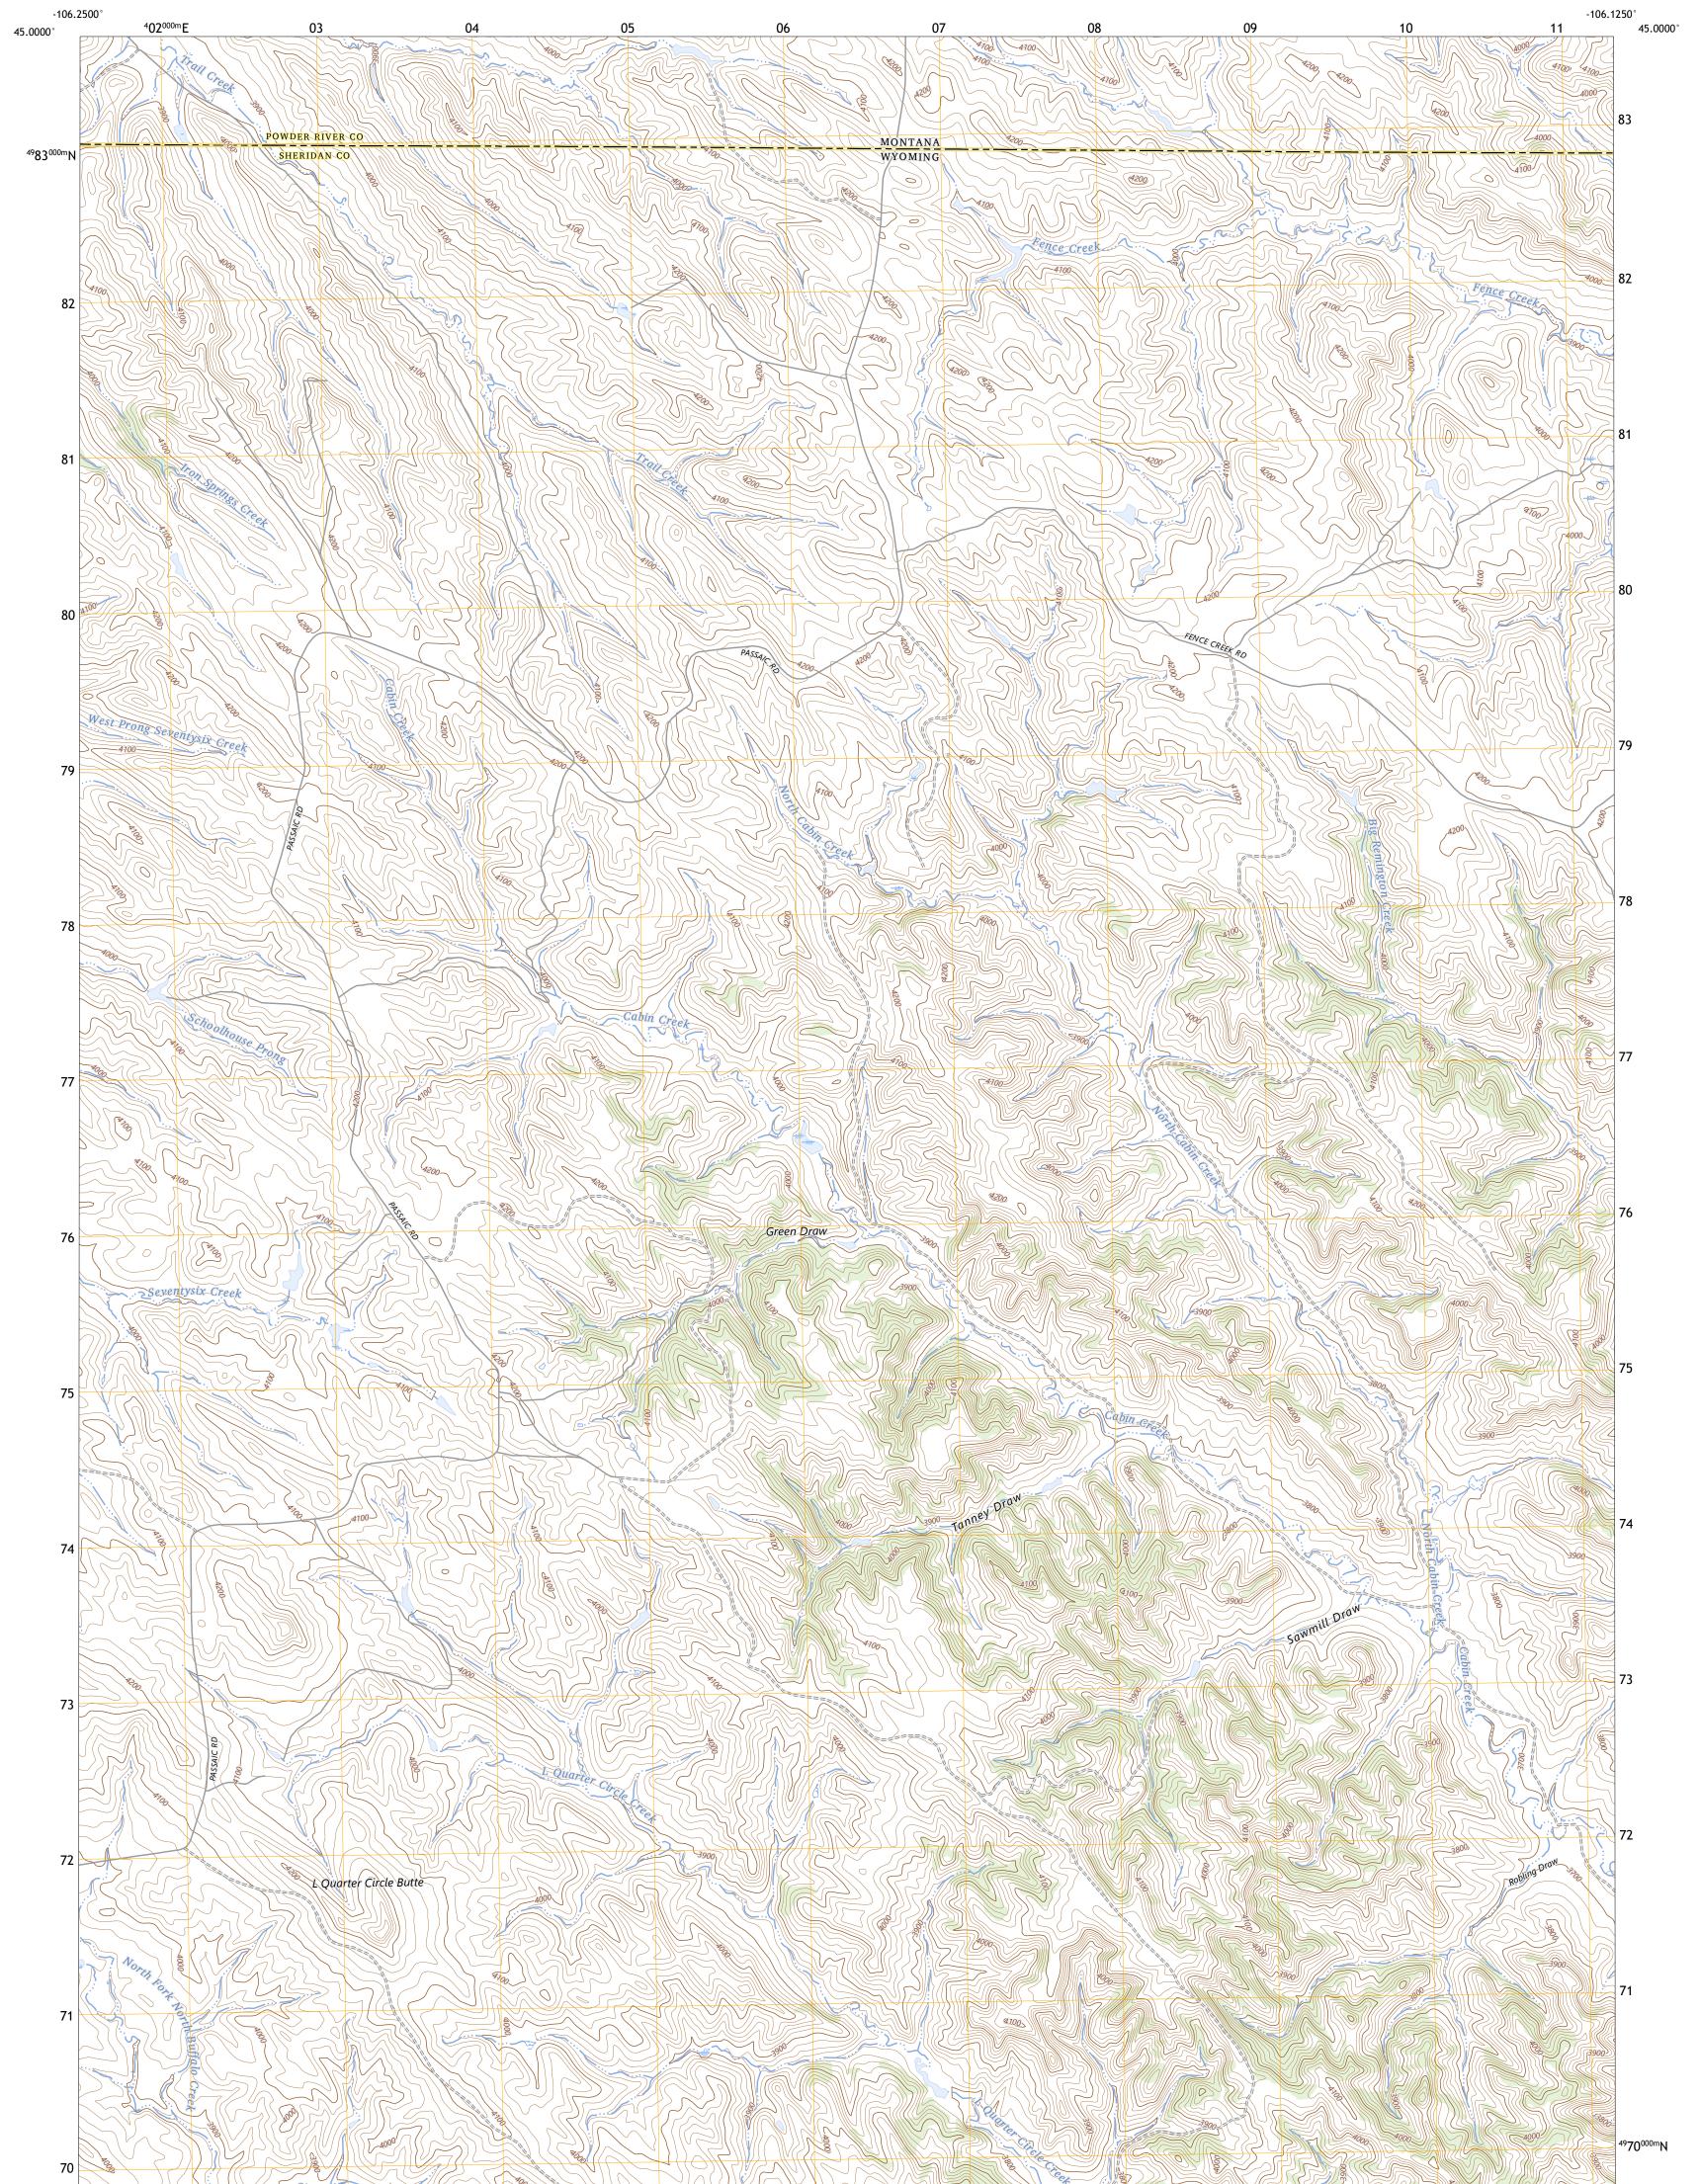

Produced by the United States Geological Survey North American Datum of 1983 (NAD83) World Geodetic System of 1984 (WGS84). Projection and 1 000-meter grid:Universal Transverse Mercator, Zone 13T This map is not a legal document. Boundaries may be generalized for this map scale. Private lands within government reservations may not be shown. Obtain permission before entering private lands.

Imagery......NAIP, July 2017 - January 2018 Roads......GNIS, 1979 - 2022 Hydrography......GNIS, 1979 - 2022 Hydrography......National Hydrography Dataset, 2002 - 2023 Contours.....National Elevation Dataset, 2009 Boundaries......Multiple sources; see metadata file 2021 - 2022 Public Land Survey System.......BLM, 2018 - 2020 Wetlands.....FWS National Wetlands Inventory 1997