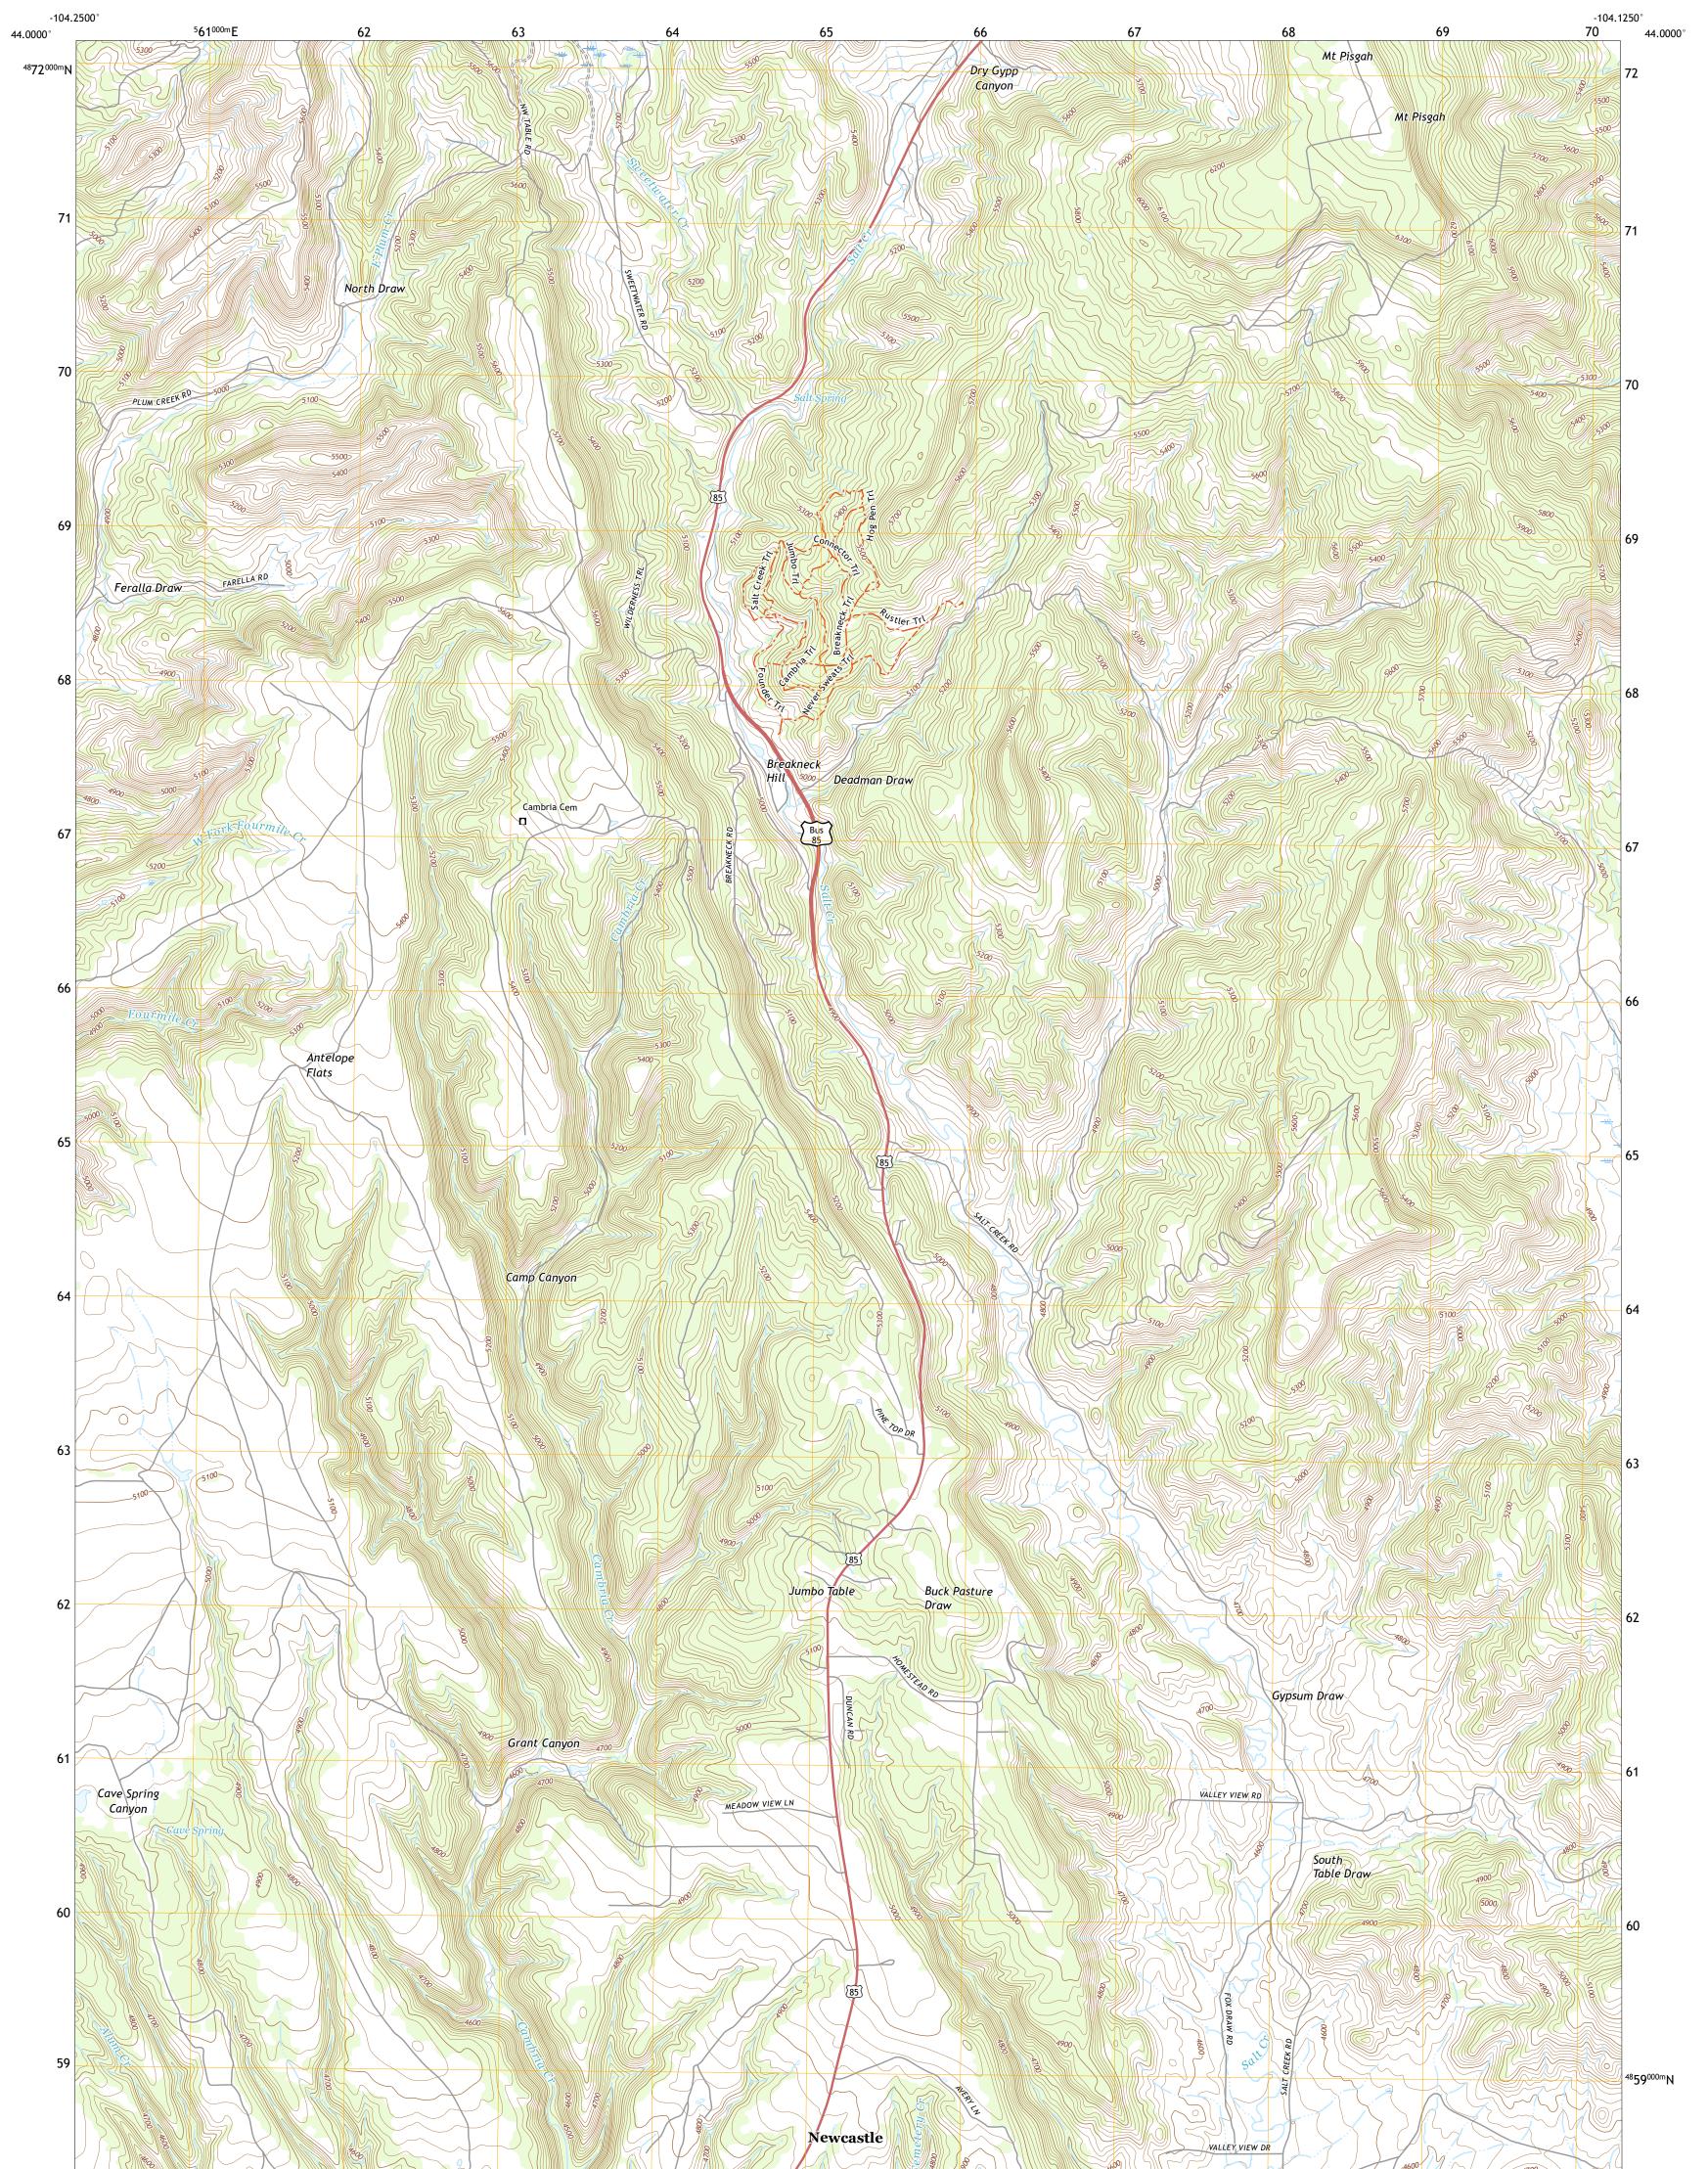

Produced by the United States Geological Survey North American Datum of 1983 (NAD83) World Geodetic System of 1984 (WGS84). Projection and 1 000-meter grid:Universal Transverse Mercator, Zone 13T This map is not a legal document. Boundaries may be generalized for this map scale. Private lands within government reservations may not be shown. Obtain permission before entering private lands.

Imagery......NAIP, June 2017 - October 2017 Roads......GNIS, 1979 - 2020 Hydrography......GNIS, 1979 - 2020 Hydrography......National Hydrography Dataset, 2004 - 2019 Contours.....National Elevation Dataset, 2005 Boundaries......Multiple sources; see metadata file 2019 - 2021 Public Land Survey System......BLM, 2020 Wetlands.....BLWS National Wetlands Inventory 1982