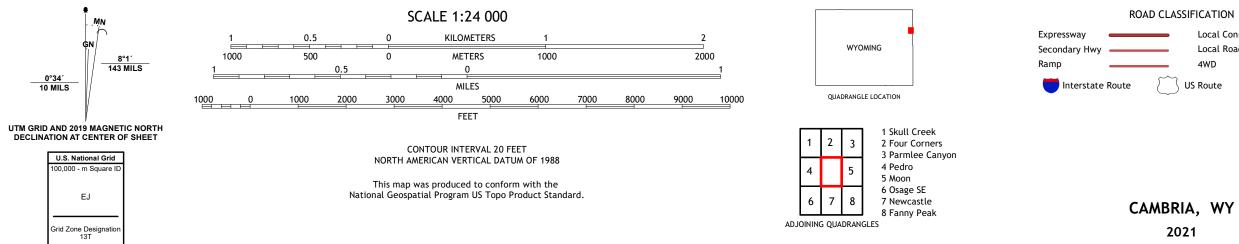

Produced by the United States Geological Survey North American Datum of 1983 (NAD83) World Geodetic System of 1984 (WGS84). Projection and 1 000-meter grid:Universal Transverse Mercator, Zone 13T This map is not a legal document. Boundaries may be generalized for this map scale. Private lands within government reservations may not be shown. Obtain permission before entering private lands.

Imagery......NAIP, June 2017 - October 2017 Roads......GNIS, 1979 - 2020 Hydrography......GNIS, 1979 - 2020 Hydrography......National Hydrography Dataset, 2004 - 2019 Contours.....National Elevation Dataset, 2005 Boundaries......Multiple sources; see metadata file 2019 - 2021 Public Land Survey System......BLM, 2020 Wetlands.....BLWS National Wetlands Inventory 1982