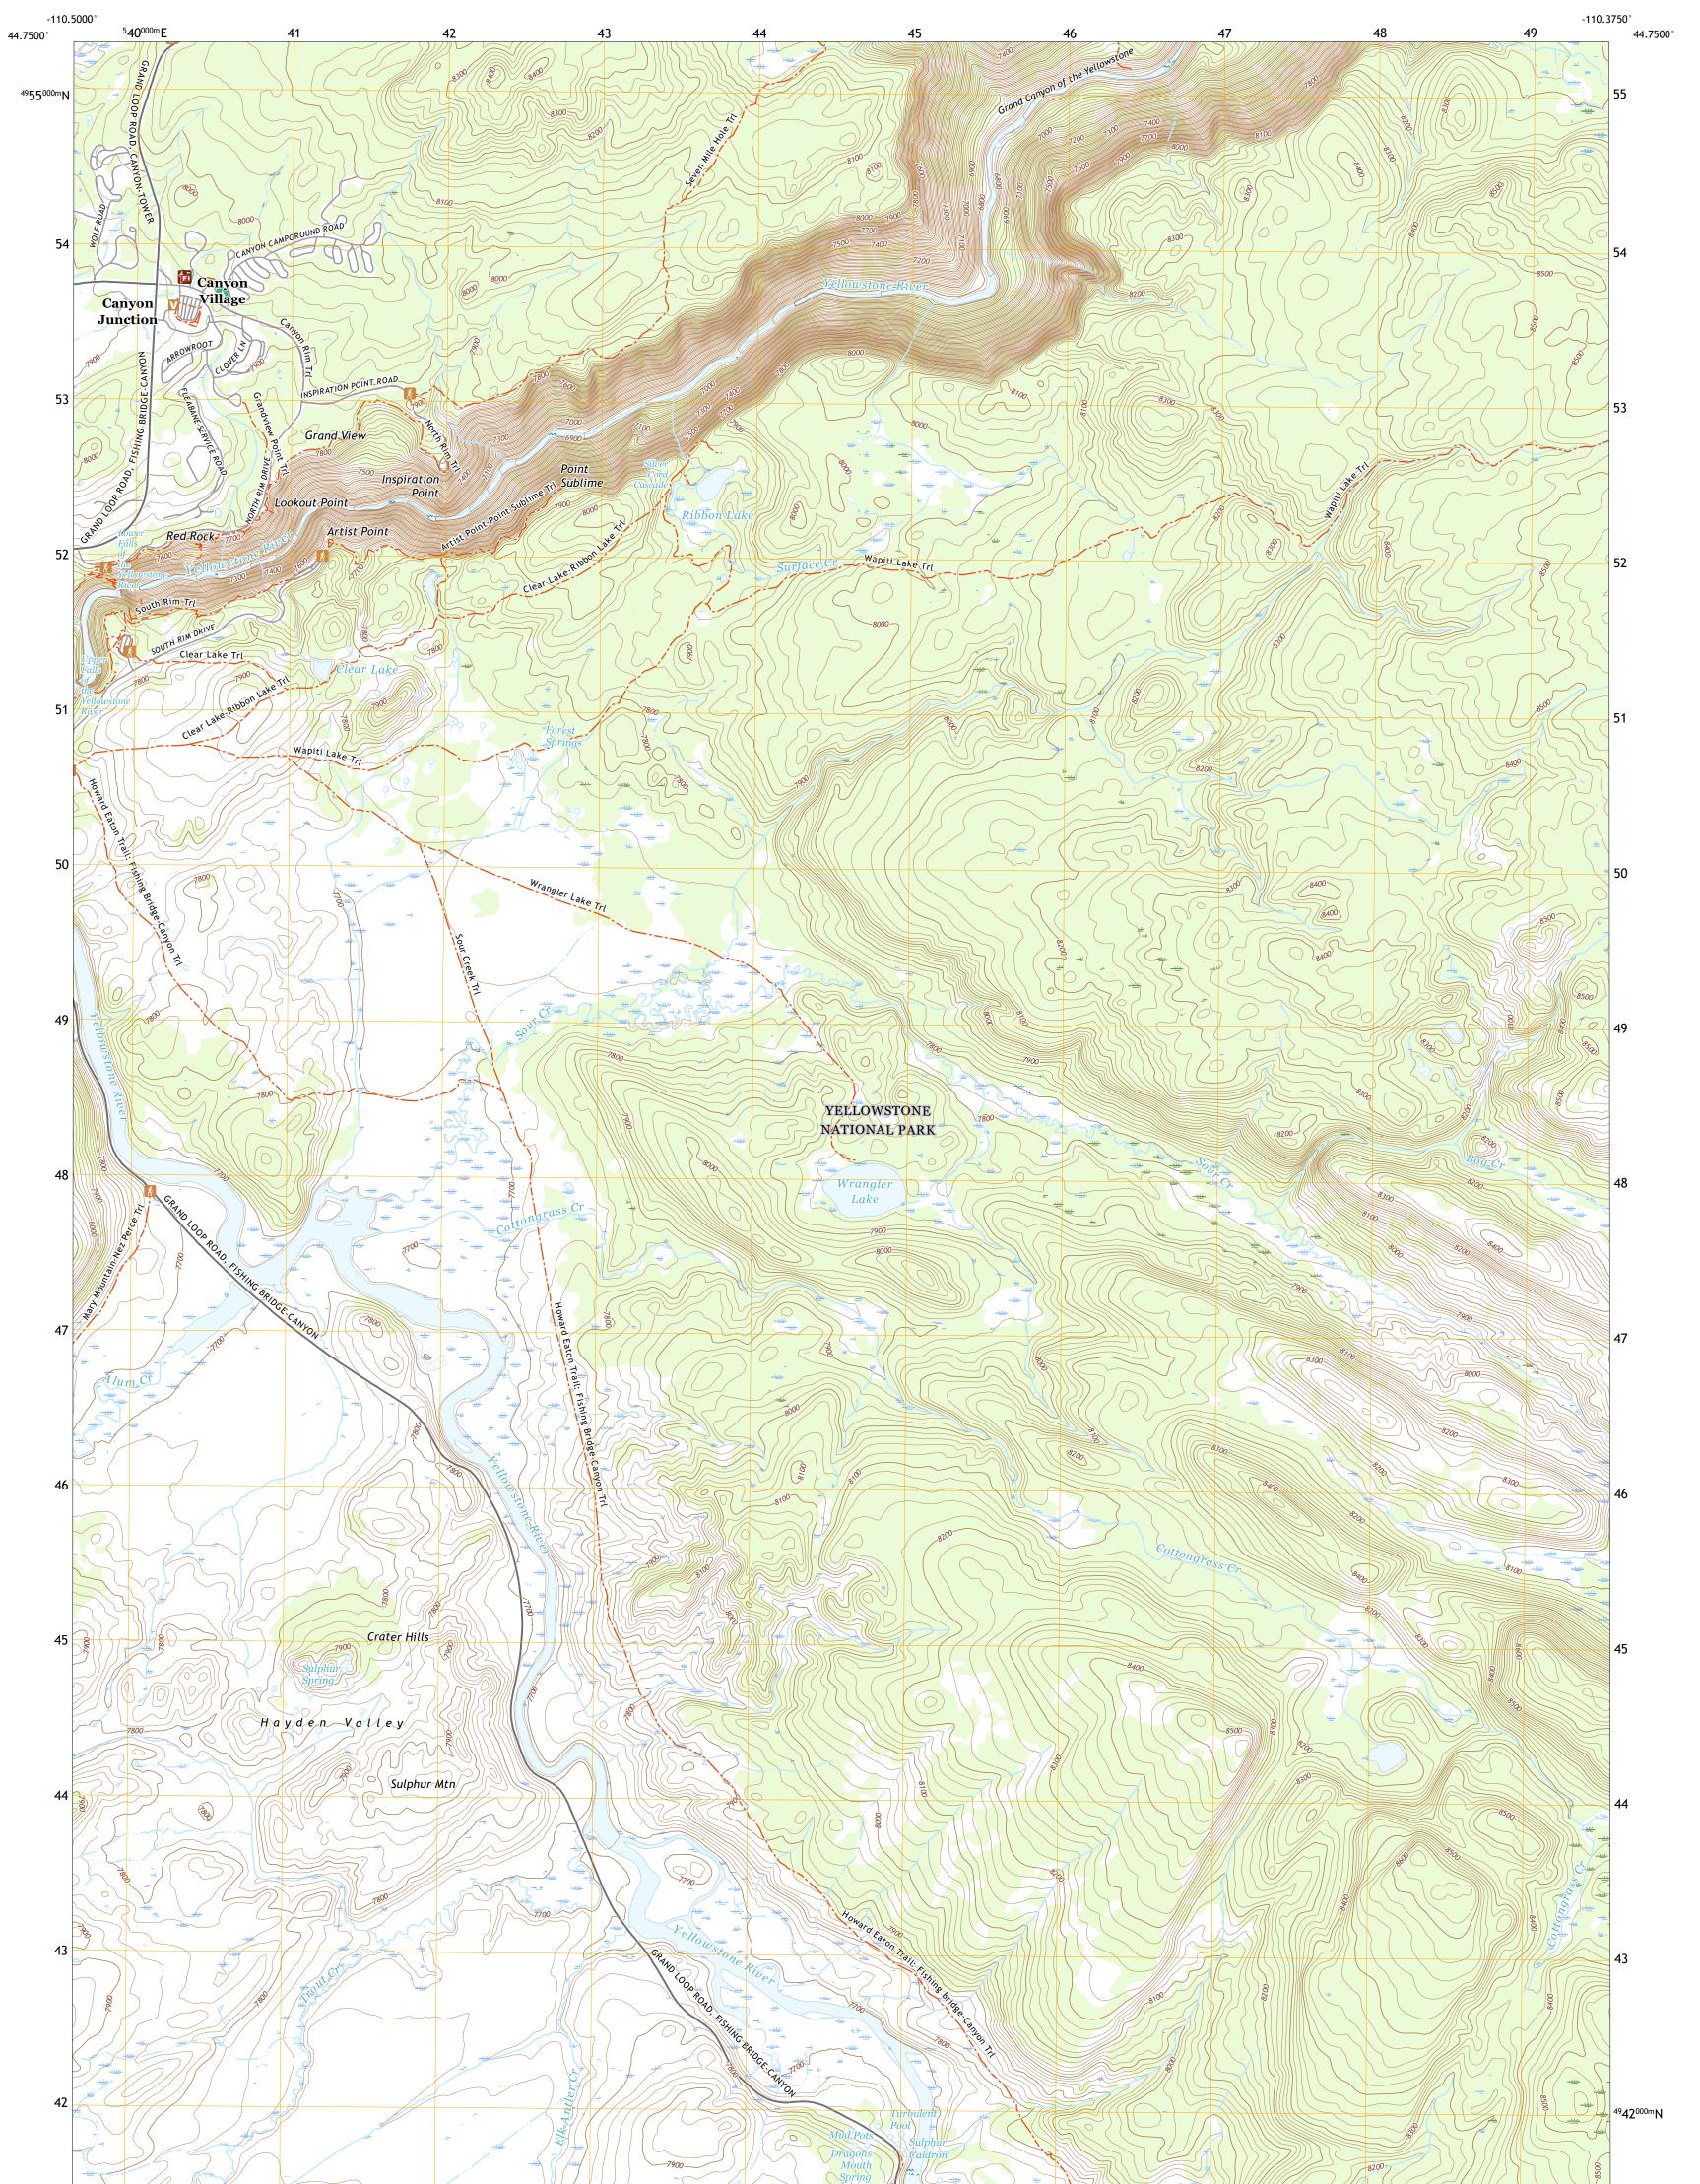

## U.S. DEPARTMENT OF THE INTERIOR U.S. GEOLOGICAL SURVEY

CANYON VILLAGE QUADRANGLE WYOMING - PARK COUNTY 7.5-MINUTE SERIES

Produced by the United States Geological Survey North American Datum of 1983 (NAD83) World Geodetic System of 1984 (WGS84). Projection and 1 000-meter grid:Universal Transverse Mercator, Zone 12T This map is not a legal document. Boundaries may be generalized for this map scale. Private lands within government reservations may not be shown. Obtain permission before entering private lands.