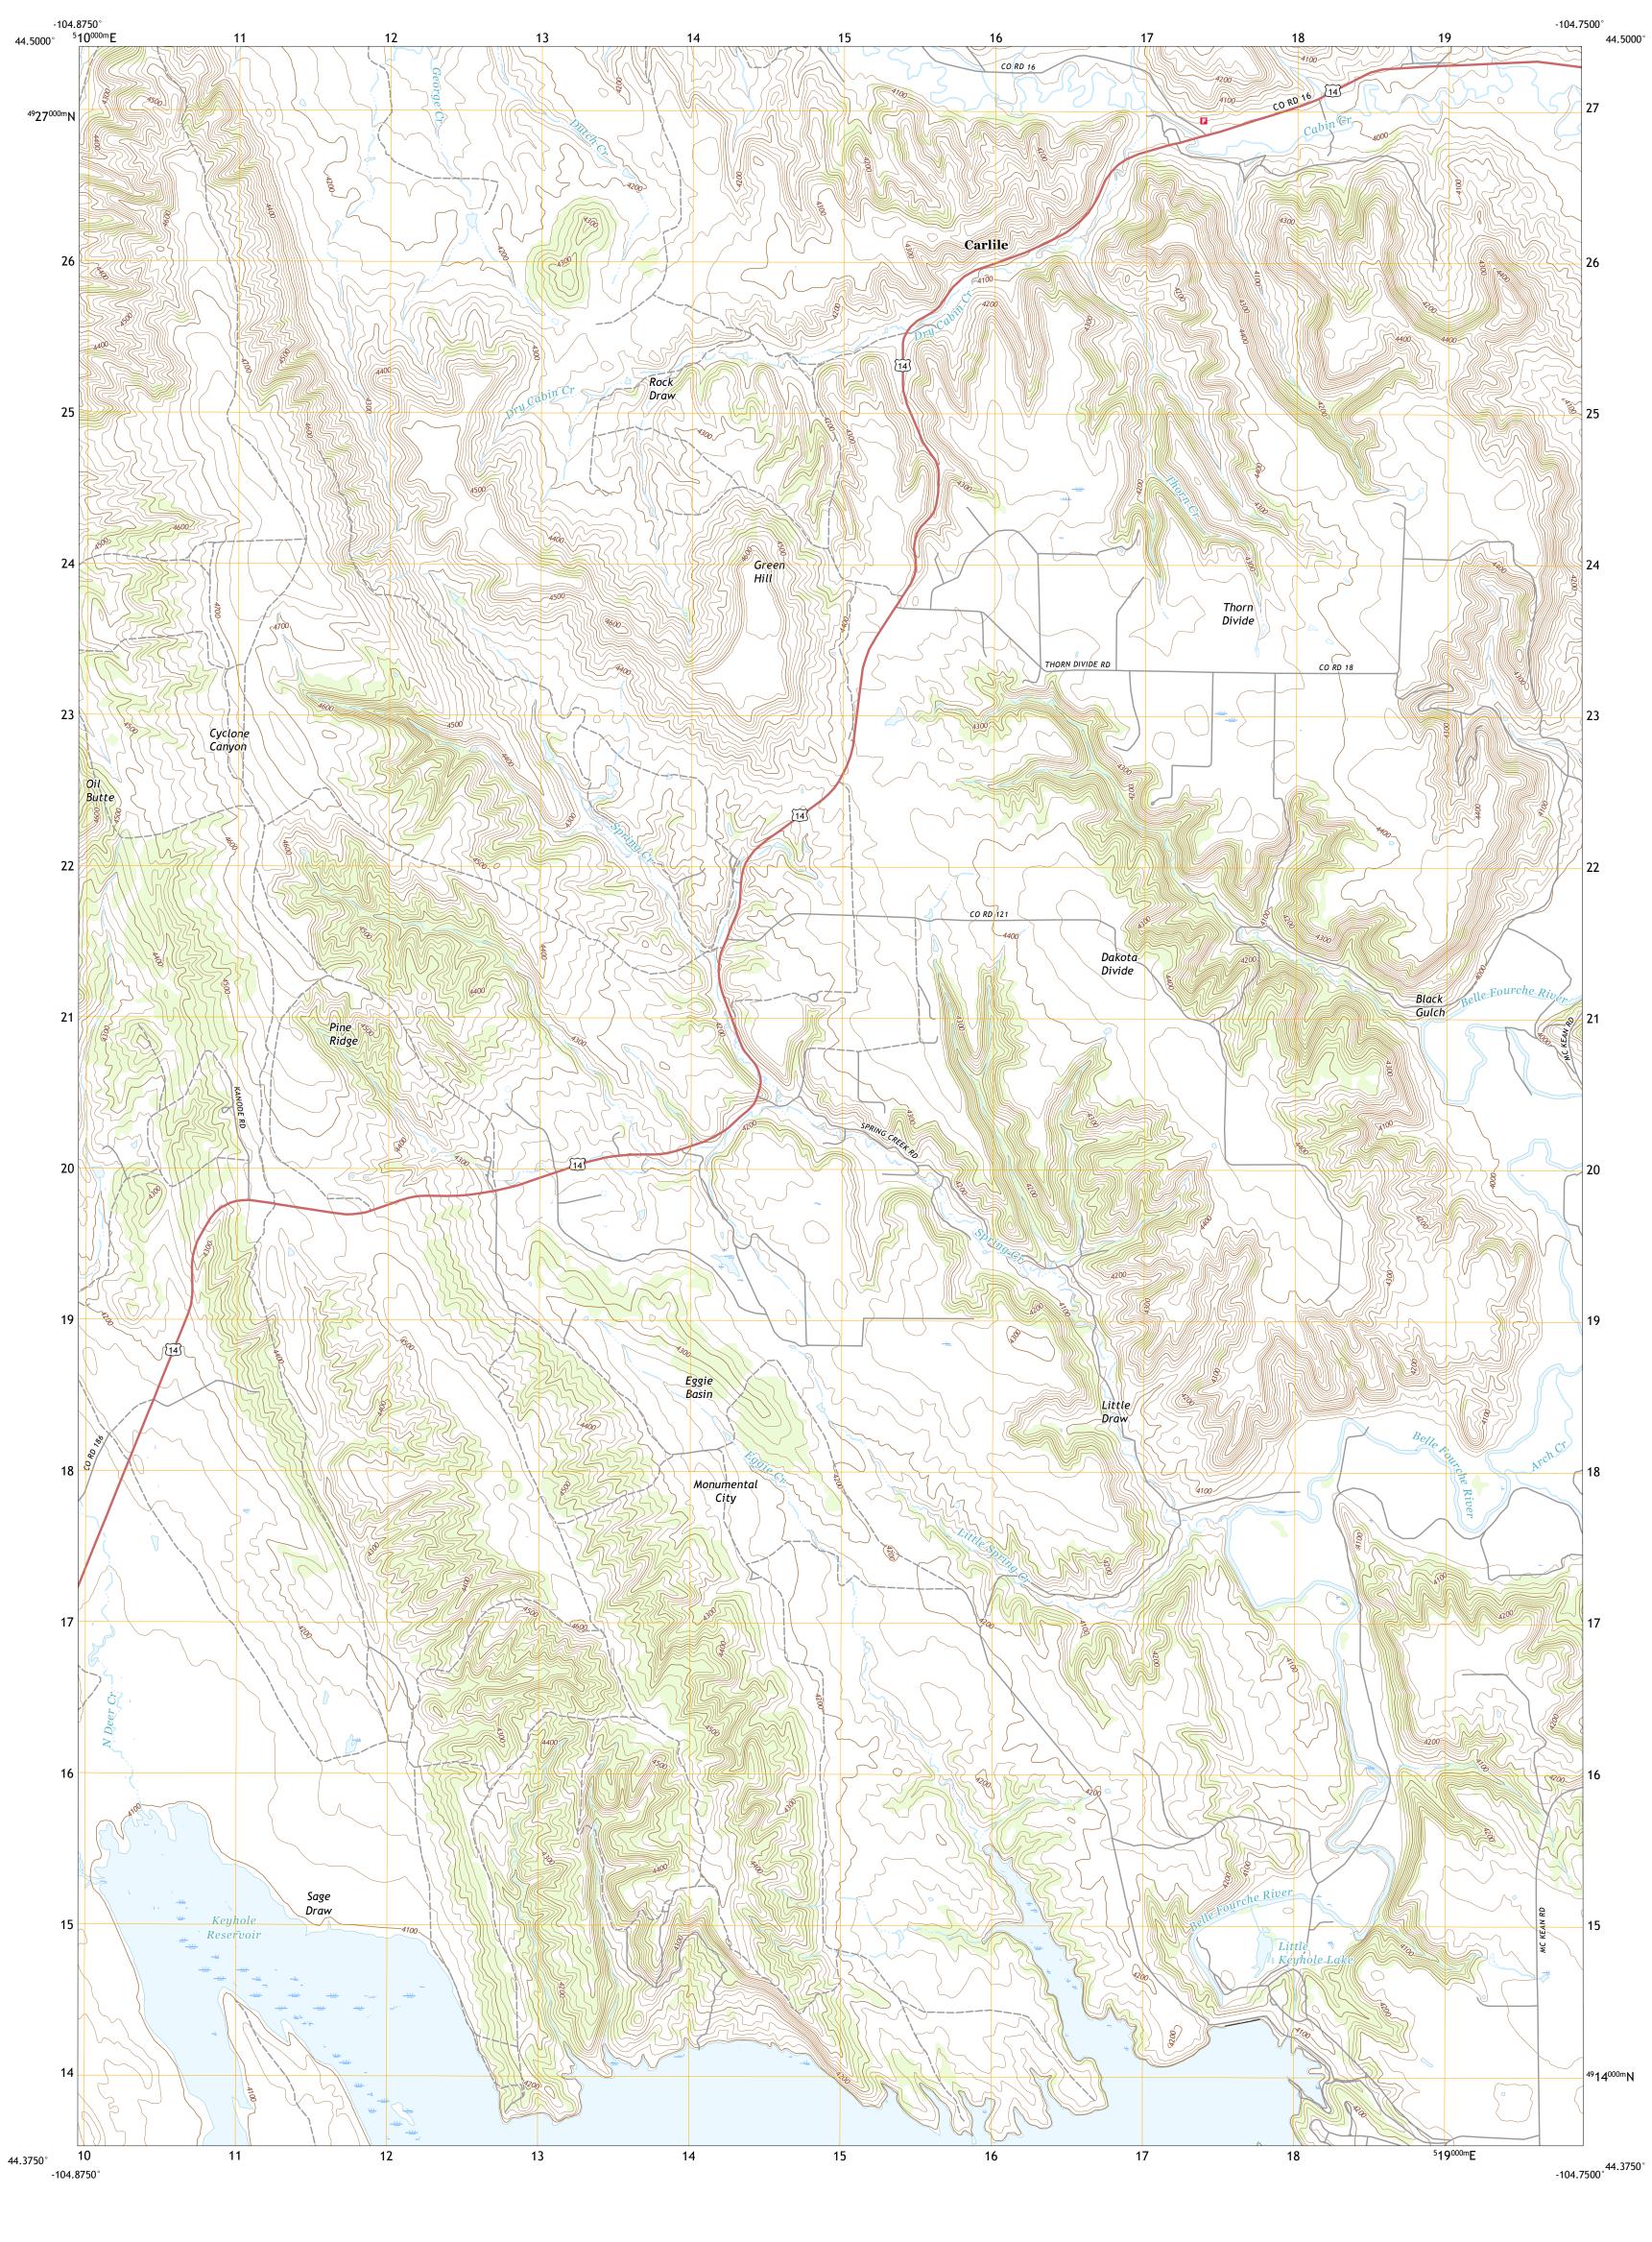

U.S. National Grid 100,000 - m Square ID

EK

Grid Zone Designation 13T

Produced by the United States Geological Survey

This map is not a legal document. Boundaries may be generalized for this map scale. Private lands within government reservations may not be shown. Obtain permission before

North American Datum of 1983 (NAD83) World Geodetic System of 1984 (WGS84). Projection and 1 000-meter grid:Universal Transverse Mercator, Zone 13T

entering private lands.

This map was produced to conform with the National Geospatial Program US Topo Product Standard, 2011. A metadata file associated with this product is draft version 0.6.18

ADJOINING QUADRANGLES

5 Wonder View

8 Iron Mountain

6 Moorcroft 7 Grasshopper Butte