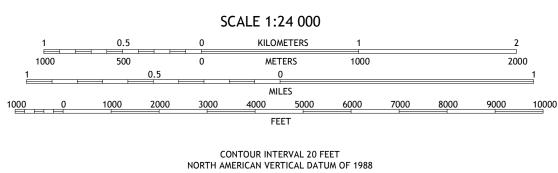

U.S. National Grid 100,000 - m Square ID

EK

Grid Zone Designation 13T

Produced by the United States Geological Survey

This map is not a legal document. Boundaries may be generalized for this map scale. Private lands within government reservations may not be shown. Obtain permission before

North American Datum of 1983 (NAD83) World Geodetic System of 1984 (WGS84). Projection and 1 000-meter grid:Universal Transverse Mercator, Zone 13T

entering private lands.



This map was produced to conform with the National Geospatial Program US Topo Product Standard, 2011. A metadata file associated with this product is draft version 0.6.18



ADJOINING QUADRANGLES

5 Wonder View

8 Iron Mountain

6 Moorcroft 7 Grasshopper Butte