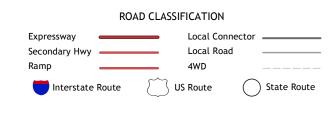

U.S. National Grid 100,000 - m Square ID

EK

Grid Zone Designation 13T

Produced by the United States Geological Survey

This map is not a legal document. Boundaries may be generalized for this map scale. Private lands within government reservations may not be shown. Obtain permission before

North American Datum of 1983 (NAD83) World Geodetic System of 1984 (WGS84). Projection and 1 000-meter grid:Universal Transverse Mercator, Zone 13T

entering private lands.

This map was produced to conform with the National Geospatial Program US Topo Product Standard, 2011. A metadata file associated with this product is draft version 0.6.18