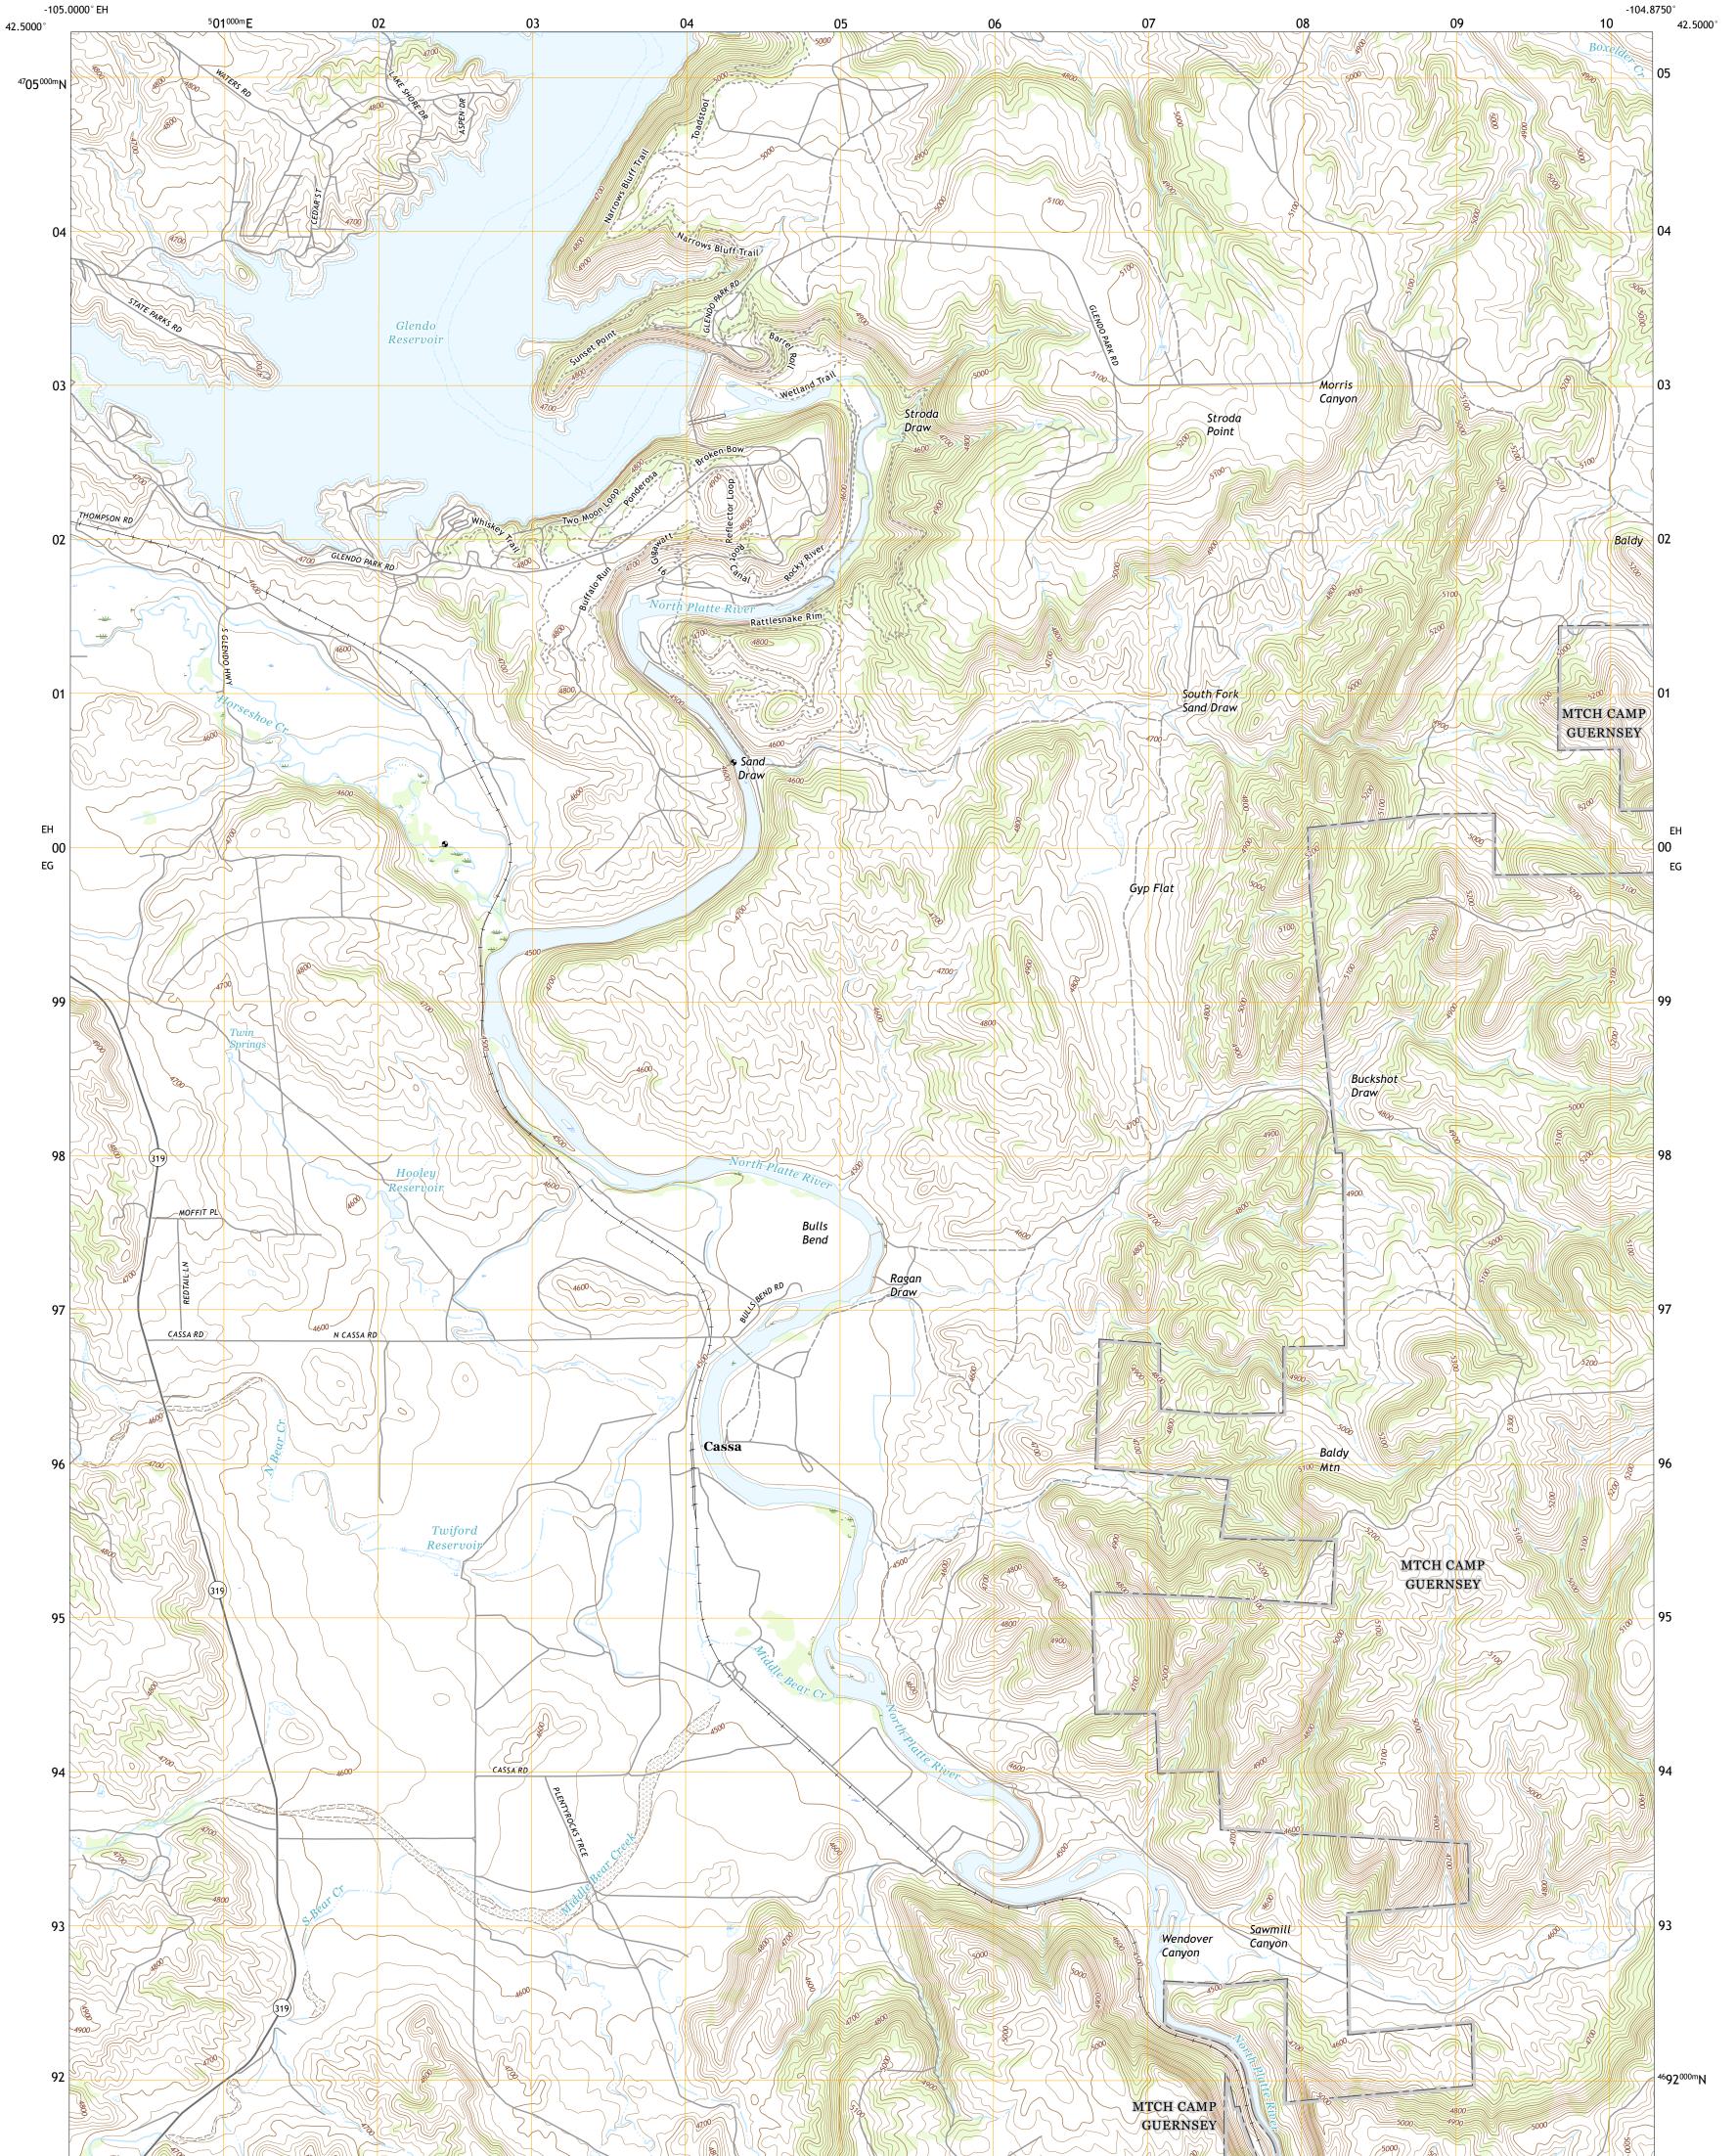

## U.S. DEPARTMENT OF THE INTERIOR U.S. GEOLOGICAL SURVEY

CASSA QUADRANGLE WYOMING - PLATTE COUNTY 7.5-MINUTE SERIES

Produced by the United States Geological Survey North American Datum of 1983 (NAD83) World Geodetic System of 1984 (WGS84). Projection and 1 000-meter grid:Universal Transverse Mercator, Zone 13T This map is not a legal document. Boundaries may be generalized for this map scale. Private lands within government reservations may not be shown. Obtain permission before entering private lands.

Imagery......NAIP, June 2015 - October 2015Roads......U.S.CensusNames......GNIS, 1979 - 2011Hydrography.....NationalHydrographyDataset, 2005Contours.....NationalElevationBoundaries.....Multiplesources; seemetadatafile2014 -2016PublicLandSurveySystem......BLM, 2017Wetlands......FWSNationalWetlandsInventory1980 -1982

NGA REF NO. US GS X 2 4 K 7 5 4 1