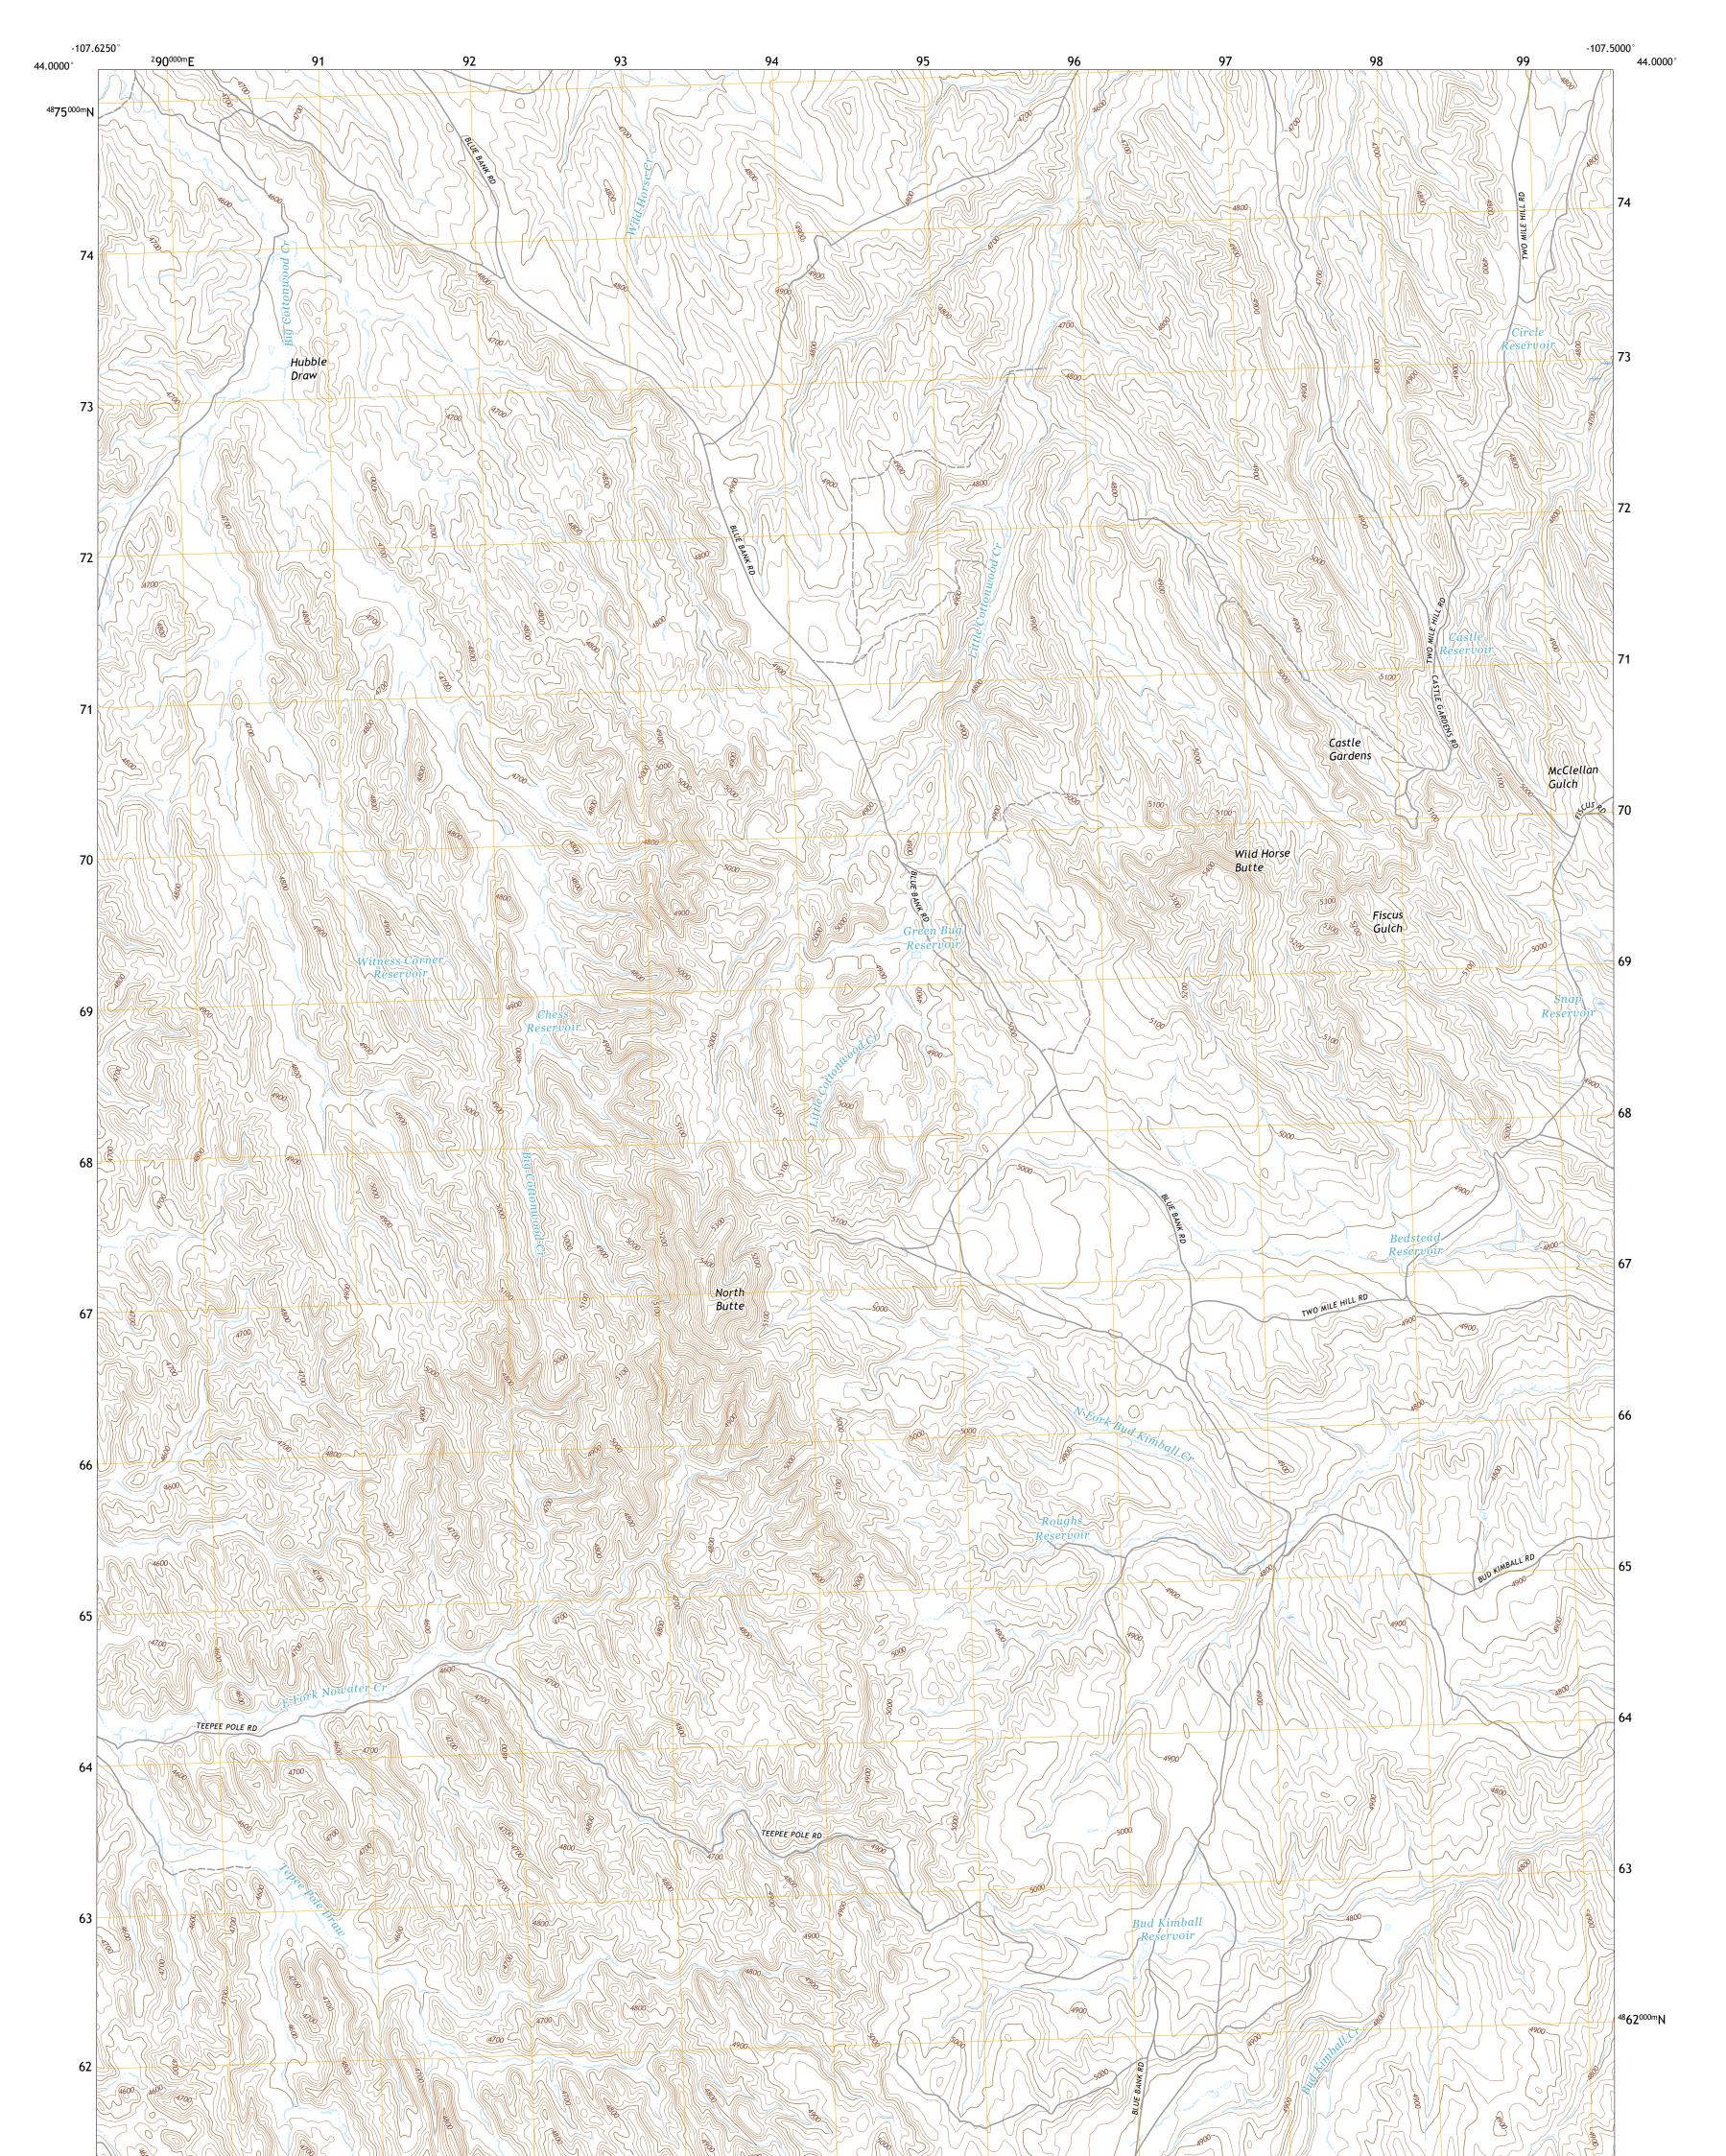

## The National Map US Topo

CASTLE GARDENS QUADRANGLE WYOMING - WASHAKIE COUNTY 7.5-MINUTE SERIES

Produced by the United States Geological Survey North American Datum of 1983 (NAD83) World Geodetic System of 1984 (WGS84). Projection and 1 000-meter grid:Universal Transverse Mercator, Zone 13T This map is not a legal document. Boundaries may be generalized for this map scale. Private lands within government reservations may not be shown. Obtain permission before entering private lands.

 Imagery.
 NAIP, June 2015 - November 2015

 Roads.
 U.S. Census Bureau, 2017

 Names.
 GNIS, 1979

 Hydrography.
 National Hydrography Dataset, 2002 - 2017

 Contours.
 National Elevation Dataset, 2011

 Boundaries.
 Multiple sources; see metadata file 2014 - 2016

 Public Land Survey System.
 BLM, 2017

 Wetlands.
 Inventory 1980